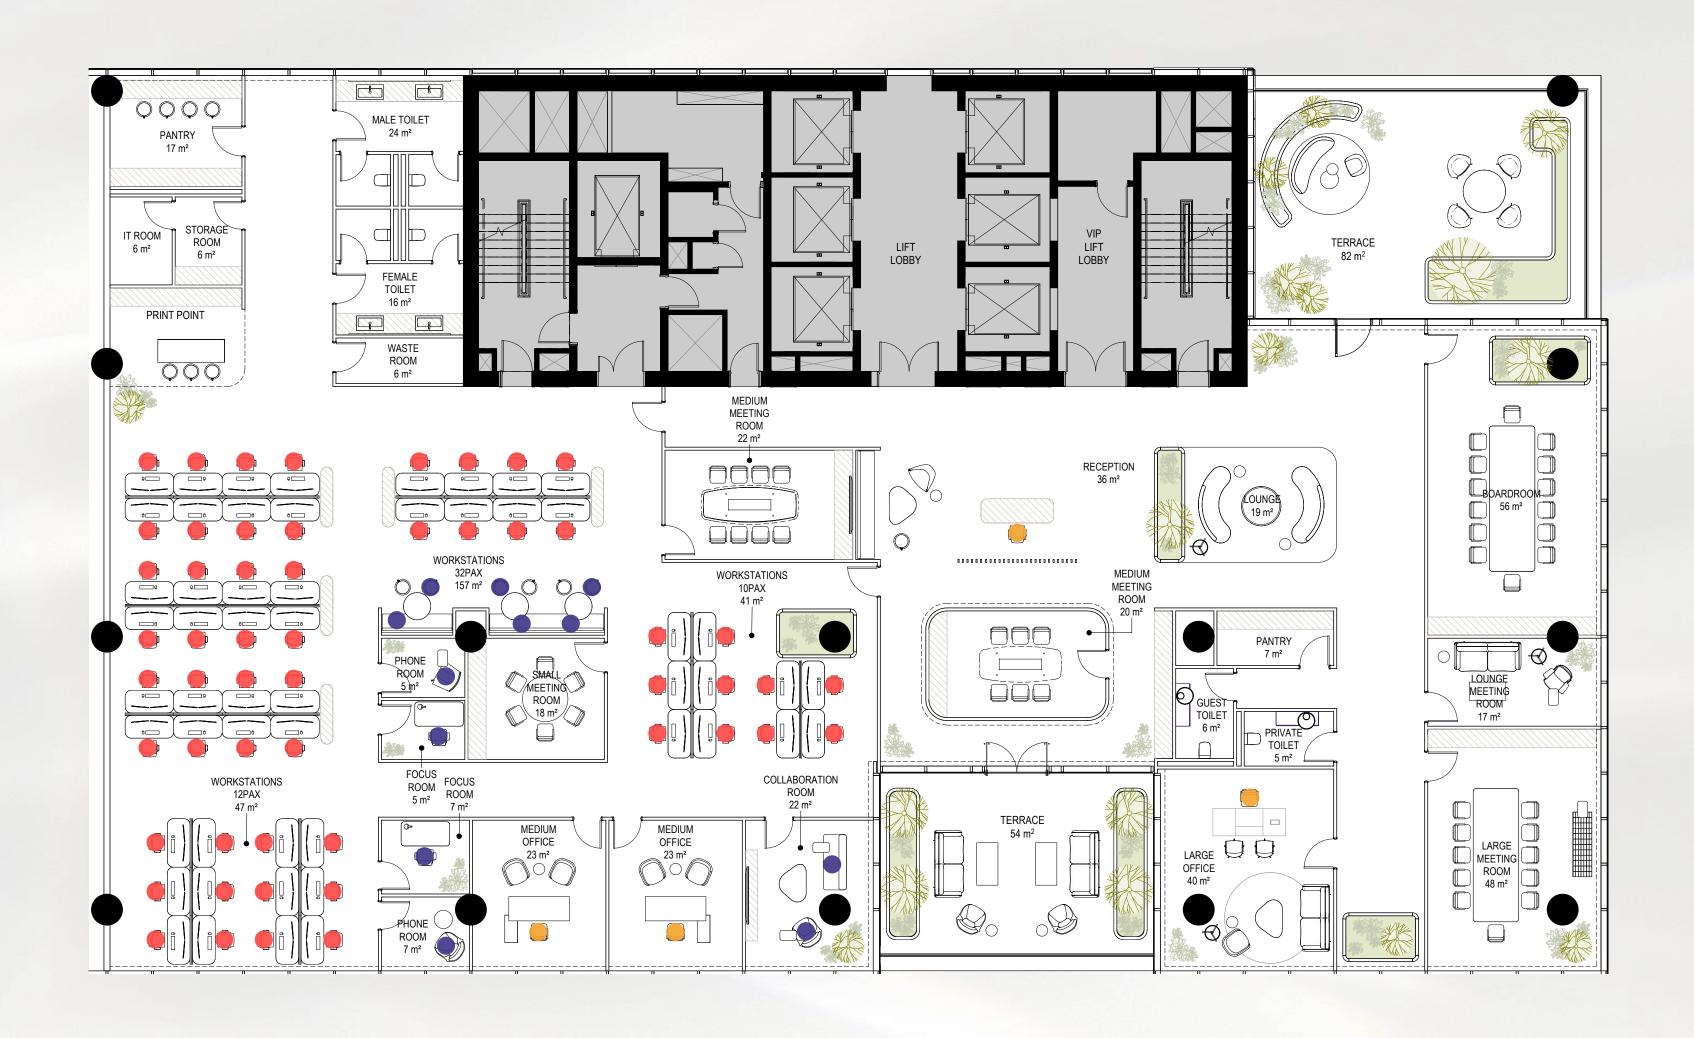

# TEST FIT - SIMPLEX GRAND OFFICE

# TOTAL HEADCOUNT: 62

W/O Meeting Rooms)

### AMENITIES

1 Reception 2 Terraces

## OFFICES

1 Large Office 1 Medium Office

# WORKSTATIONS (LEFT TO RIGHT)

Zone 1. Workstations 16pax Zone 2. Workstations 16pax Zone 3. Workstations 16pax 1 Phone Room

# MEETING SPACES

1 Boardroom 1 Private Collaboration Room

# SUPPORT SPACES

1 Female Toilet
1 Male Toilet
1 Guest Toilet
1 Private Toilet
1 Coffee Point
1 Print Point
1 Pantry
1 Guest Pantry
1 Storage Room
1 IT Room

# AREA CALCULATIONS

Lleable Area: (M//O Toilet Pooms IT Poom)

TOTAL: 676 SQM
Density: 1:10 SQM/Person

48 Workstations

03 Offices and Reception

11 Hot Desks