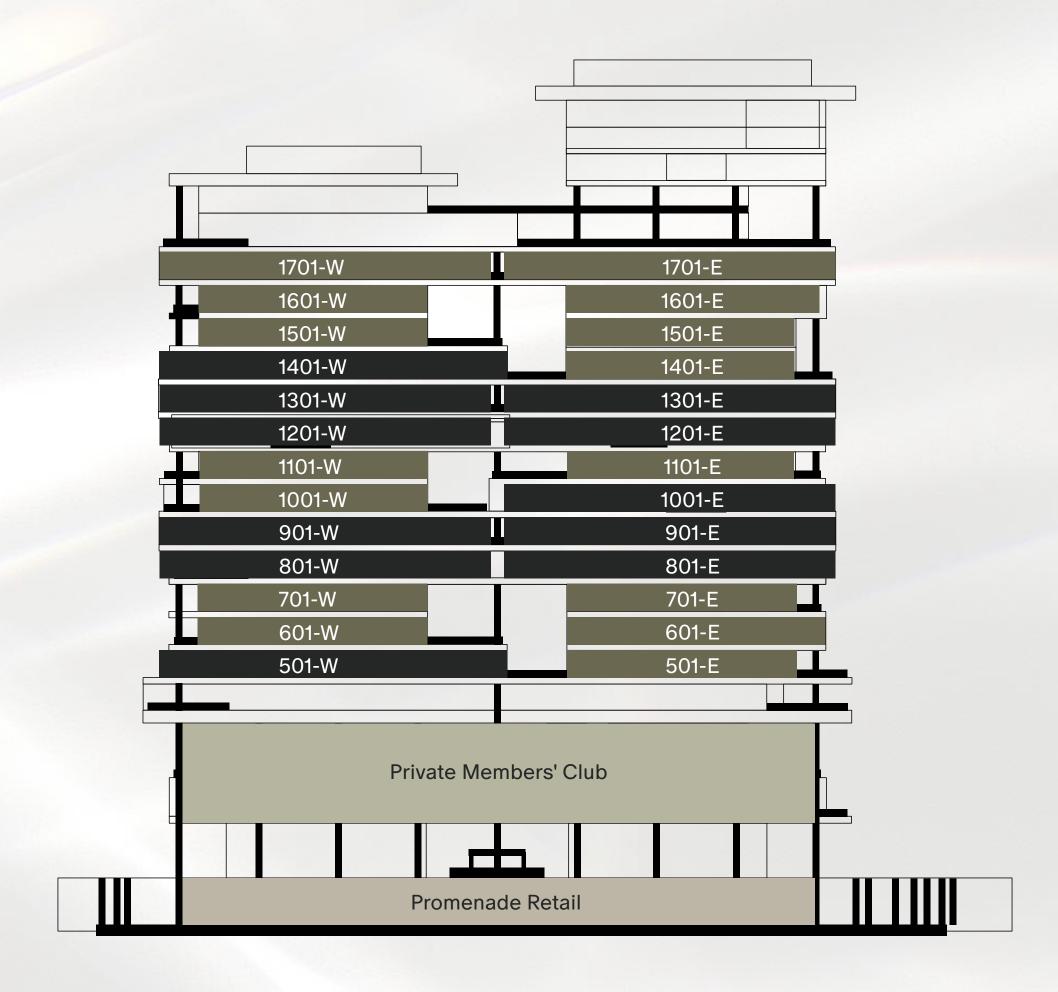

# UNITMIX

Ultra-Grand Offices From 11,829 sq. ft.

Promenade Retail 12,189 sq. ft.

# AREA CALCULATIONS

Lleable Area: (M//O Toilet Pooms IT Poom)

TOTAL: 676 SQM
Density: 1:10 SQM/Person

48 Workstations

03 Offices and Reception

11 Hot Desks

# AREA CALCULATIONS

TOTAL: 950 SQM Density: 1:13.5 SQM/Person

54 Workstations

04 Offices and Reception

12 Hot Desks