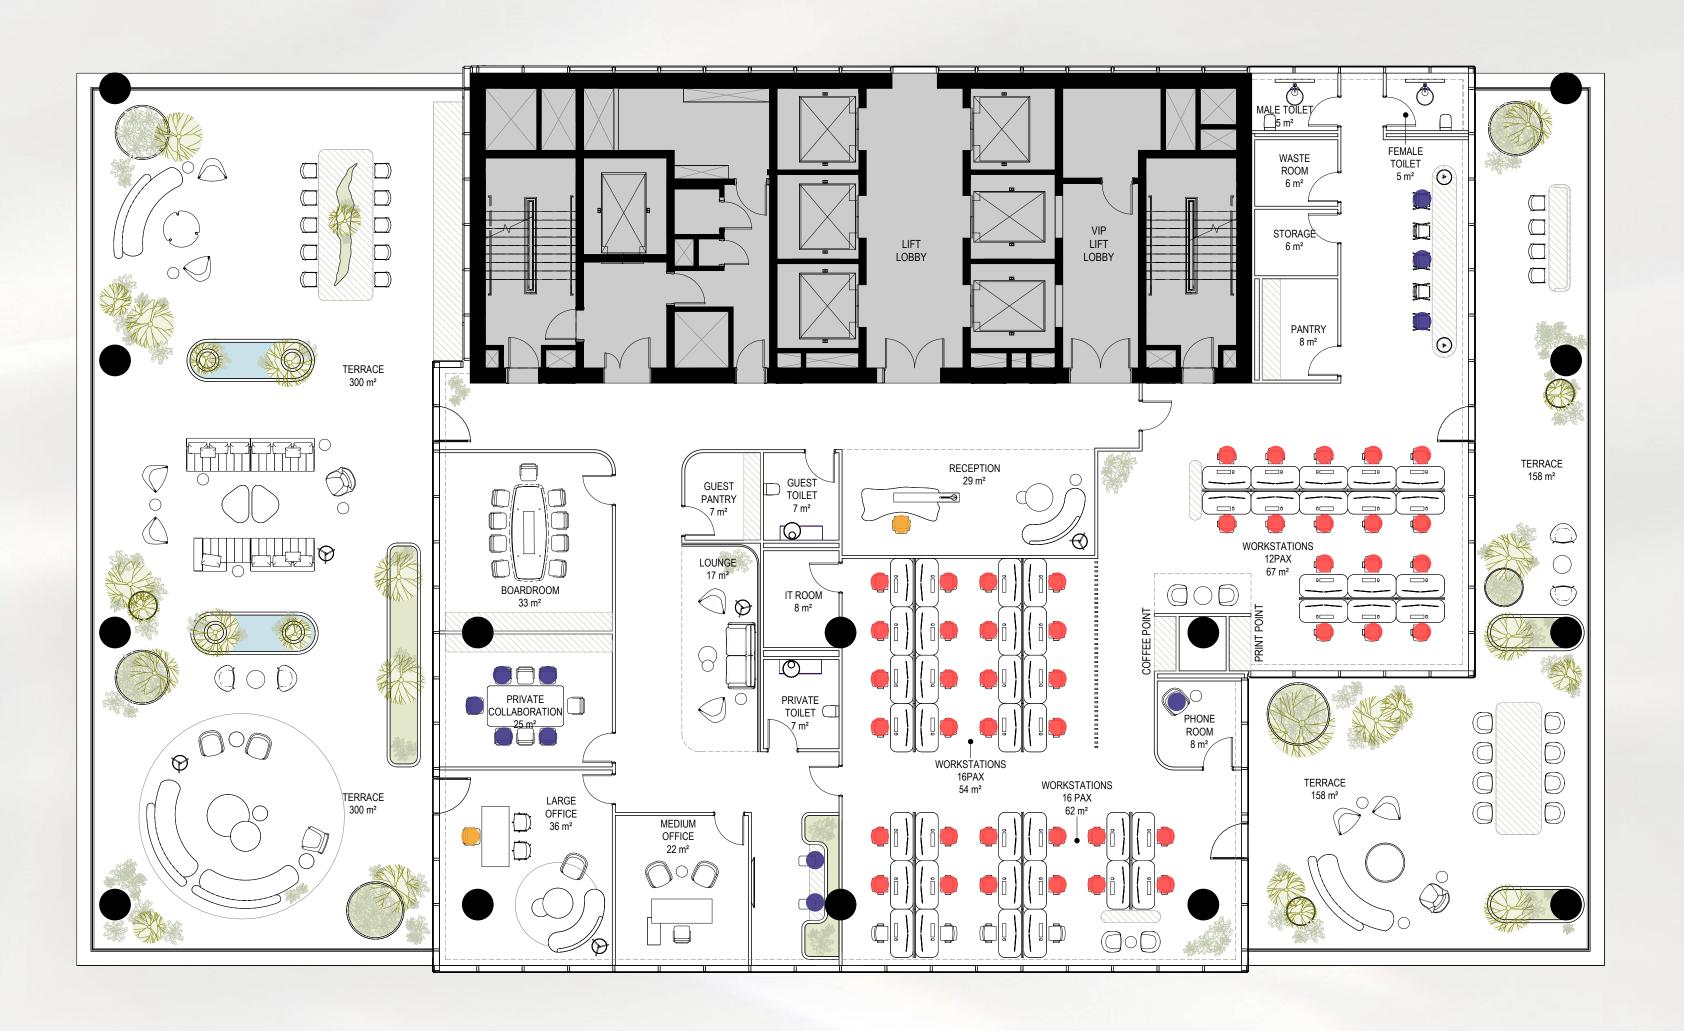

# TEST FIT - SIMPLEX GRAND OFFICE

# TOTAL HEADCOUNT: 62

W/O Meeting Rooms)

### AMENITIES

1 Reception 2 Terraces

## OFFICES

1 Large Office 1 Medium Office

# WORKSTATIONS (LEFT TO RIGHT)

Zone 1. Workstations 16pax Zone 2. Workstations 16pax Zone 3. Workstations 16pax 1 Phone Room

# MEETING SPACES

1 Boardroom 1 Private Collaboration Room

# SUPPORT SPACES

1 Female Toilet
1 Male Toilet
1 Guest Toilet
1 Private Toilet
1 Coffee Point
1 Print Point
1 Pantry
1 Guest Pantry
1 Storage Room
1 IT Room

# AREA CALCULATIONS

Lleable Area: (M//O Toilet Pooms IT Poom)

TOTAL: 676 SQM
Density: 1:10 SQM/Person

48 Workstations

03 Offices and Reception

11 Hot Desks