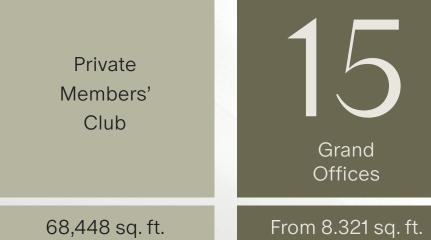

# UNITMIX

Ultra-Grand Offices From 11,829 sq. ft.

Promenade Retail 12,189 sq. ft.

# ULTRA-GRAND OFFICES