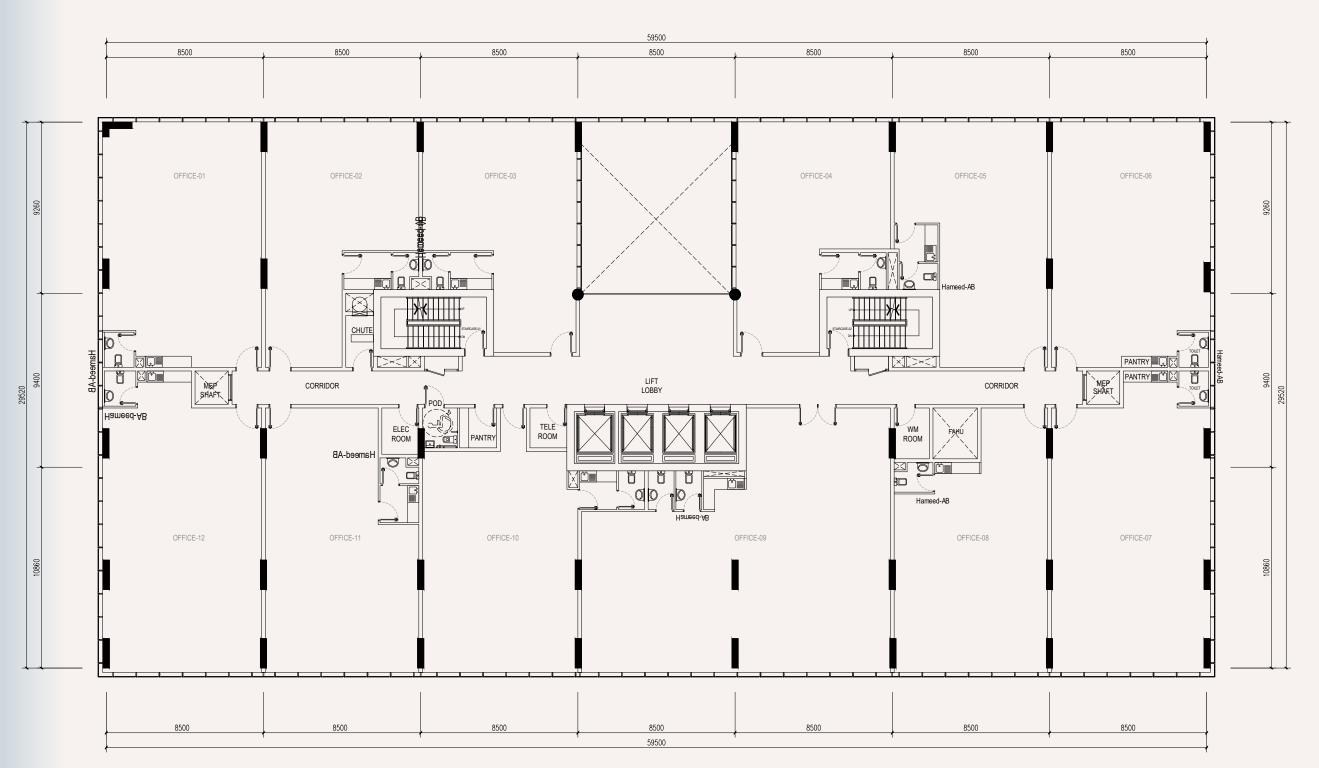

[15 mins]   |
| Dubai Mall/ Downtown/ Business Bay •            | [20 mins]   |
| Burj Al Arab •                                  | [30 mins]   |
| Palm Jumeirah/ Dubai Islands •                  | · [35 mins] |



# TOP 10 PROJECT VALUES



All-glass curtain wall



Ample dedicated & public parking spaces



Smart building systems



At CBD main road & only 400 meters to metro station



Five-star double-height grand lobby



Abundant tenant resources - Dubai's leading occupancy rates & ROI



Each unit features a private bathroom & a dedicated pantry



Direct developer-operated property management



Four high-speed OTIS elevators (18-person capacity each)



Developer's headquarter – Guarantees high-quality delivery & construction progress









Main Road E----

### Burj Khalifa









## OFFICE LAYOUT 1





8800

Main Road E----

TYPICAL FLOOR

## OFFICE LAYOUT 2





## OFFICE LAYOUT 3