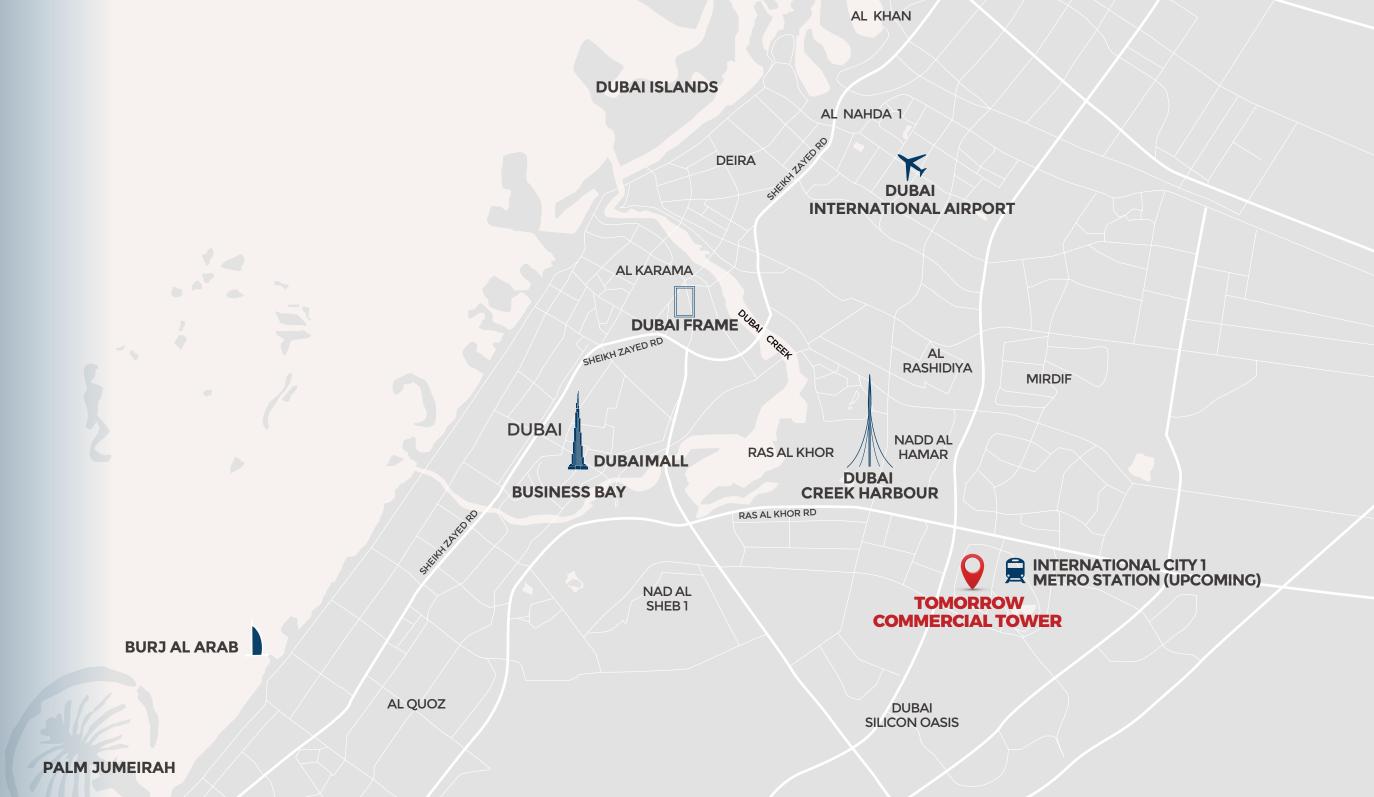

## STRATEGIC LOCATION

Nestled in the city's one of the most active business hubs - International City, the project offers unparalleled connectivity with easy access to every major attraction Dubai has to offer.

| International City 1 Metro Station (Upcoming) • | [ 1min ]    |
|-------------------------------------------------|-------------|
| Dubai International Airport •                   | [15 mins]   |
| Dubai Creek Harbor •                            | [15 mins]   |
| Dubai Mall/ Downtown/ Business Bay •            | [20 mins]   |
| Burj Al Arab •                                  | [30 mins]   |
| Palm Jumeirah/ Dubai Islands •                  | · [35 mins] |