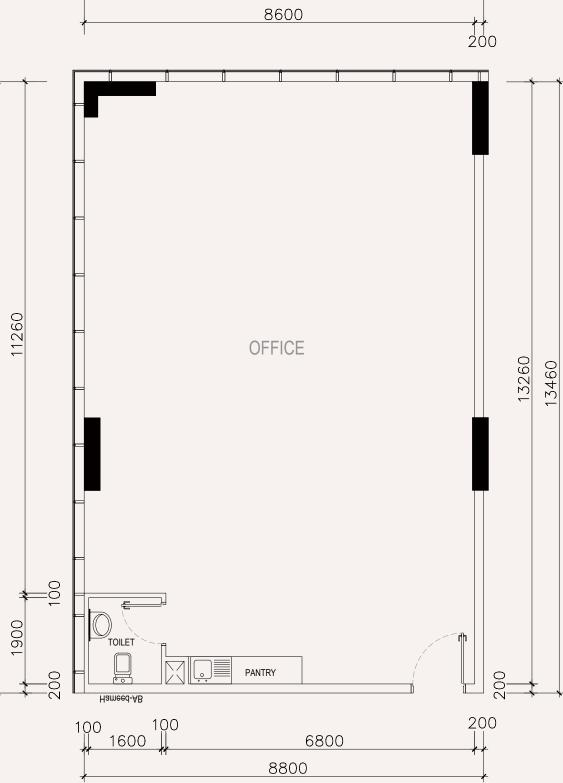

Downtown/ Business Bay •            | [20 mins]   |
| Burj Al Arab •                                  | [30 mins]   |
| Palm Jumeirah/ Dubai Islands •                  | · [35 mins] |



# TOP 10 PROJECT VALUES



All-glass curtain wall



Ample dedicated & public parking spaces



Smart building systems



At CBD main road & only 400 meters to metro station



Five-star double-height grand lobby



Abundant tenant resources - Dubai's leading occupancy rates & ROI



Each unit features a private bathroom & a dedicated pantry



Direct developer-operated property management



Four high-speed OTIS elevators (18-person capacity each)



Developer's headquarter – Guarantees high-quality delivery & construction progress









Main Road E----

### Burj Khalifa









## OFFICE LAYOUT 1





8800

Main Road E----

TYPICAL FLOOR

## OFFICE LAYOUT 2





## OFFICE LAYOUT 3