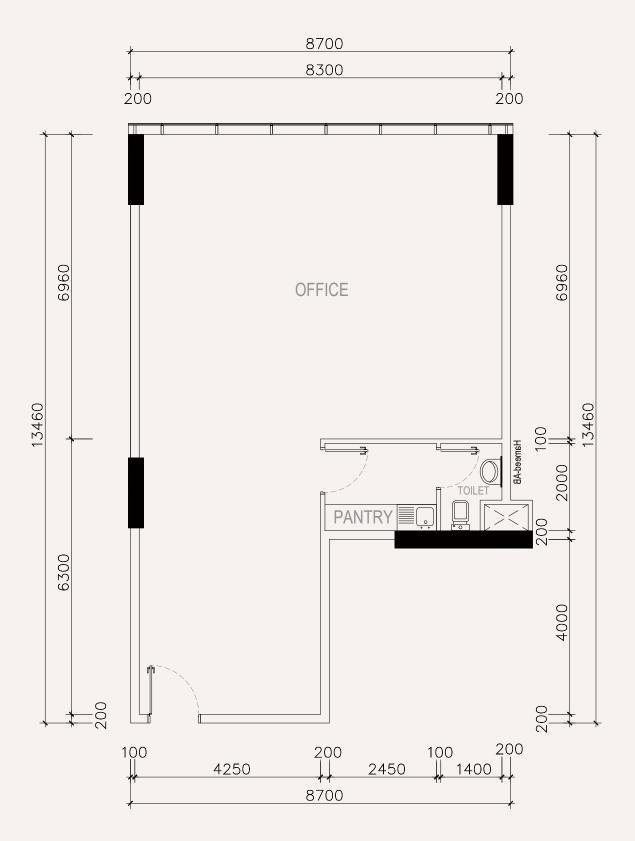

Arab •                                  | [30 mins]   |
| Palm Jumeirah/ Dubai Islands •                  | · [35 mins] |



# TOP 10 PROJECT VALUES



All-glass curtain wall



Ample dedicated & public parking spaces



Smart building systems



At CBD main road & only 400 meters to metro station



Five-star double-height grand lobby



Abundant tenant resources - Dubai's leading occupancy rates & ROI



Each unit features a private bathroom & a dedicated pantry



Direct developer-operated property management



Four high-speed OTIS elevators (18-person capacity each)



Developer's headquarter – Guarantees high-quality delivery & construction progress









Main Road E----

### Burj Khalifa









## OFFICE LAYOUT 1





8800

Main Road E----

TYPICAL FLOOR

## OFFICE LAYOUT 2





## OFFICE LAYOUT 3