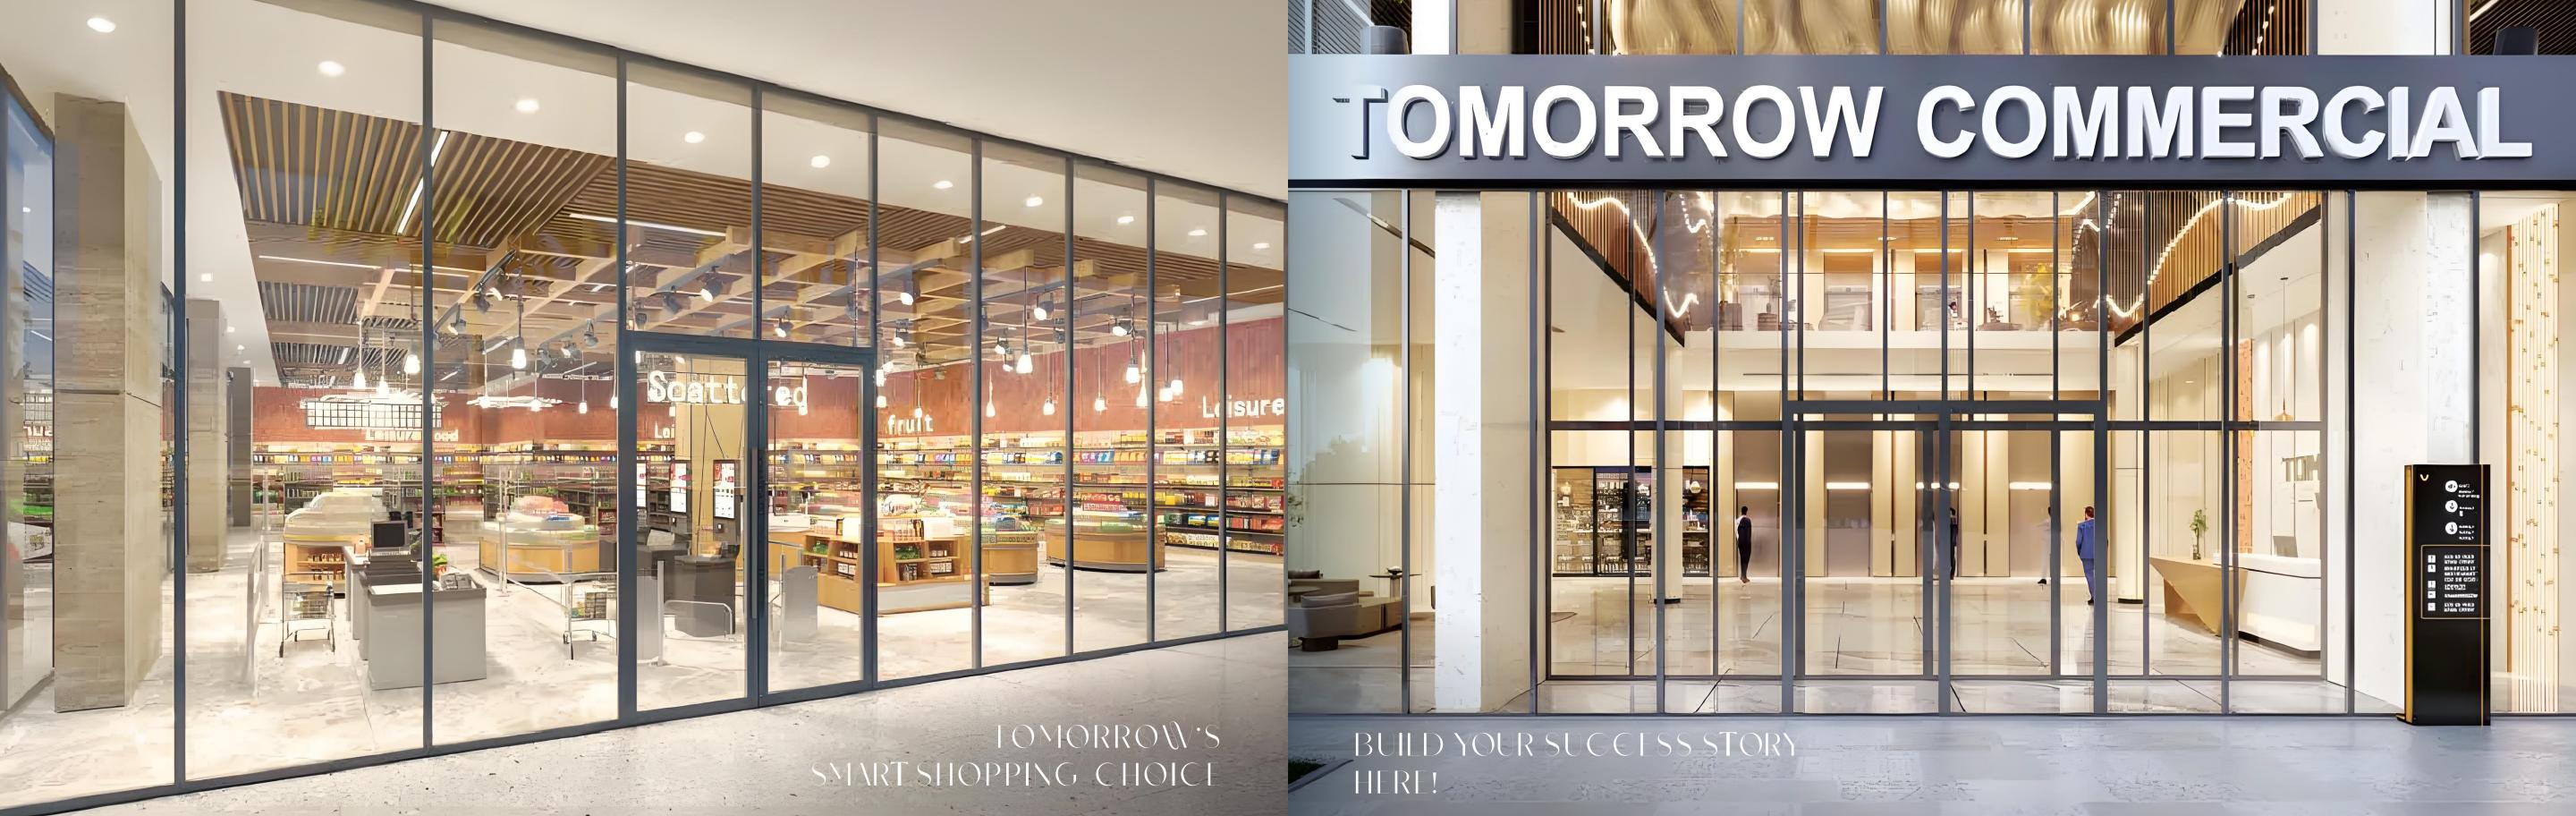

# ABOUT TOMORROW COMMERCIAL TOWER

# TOP 10 PROJECT VALUES

All-glass curtain wall

Ample dedicated & public parking spaces

Smart building systems

At CBD main road & only 400 meters to metro station

Five-star double-height grand lobby

Abundant tenant resources - Dubai's leading occupancy rates & ROI

Each unit features a private bathroom & a dedicated pantry

Direct developer-operated property management

Four high-speed OTIS elevators (18-person capacity each)

Developer's headquarter – Guarantees high-quality delivery & construction progress