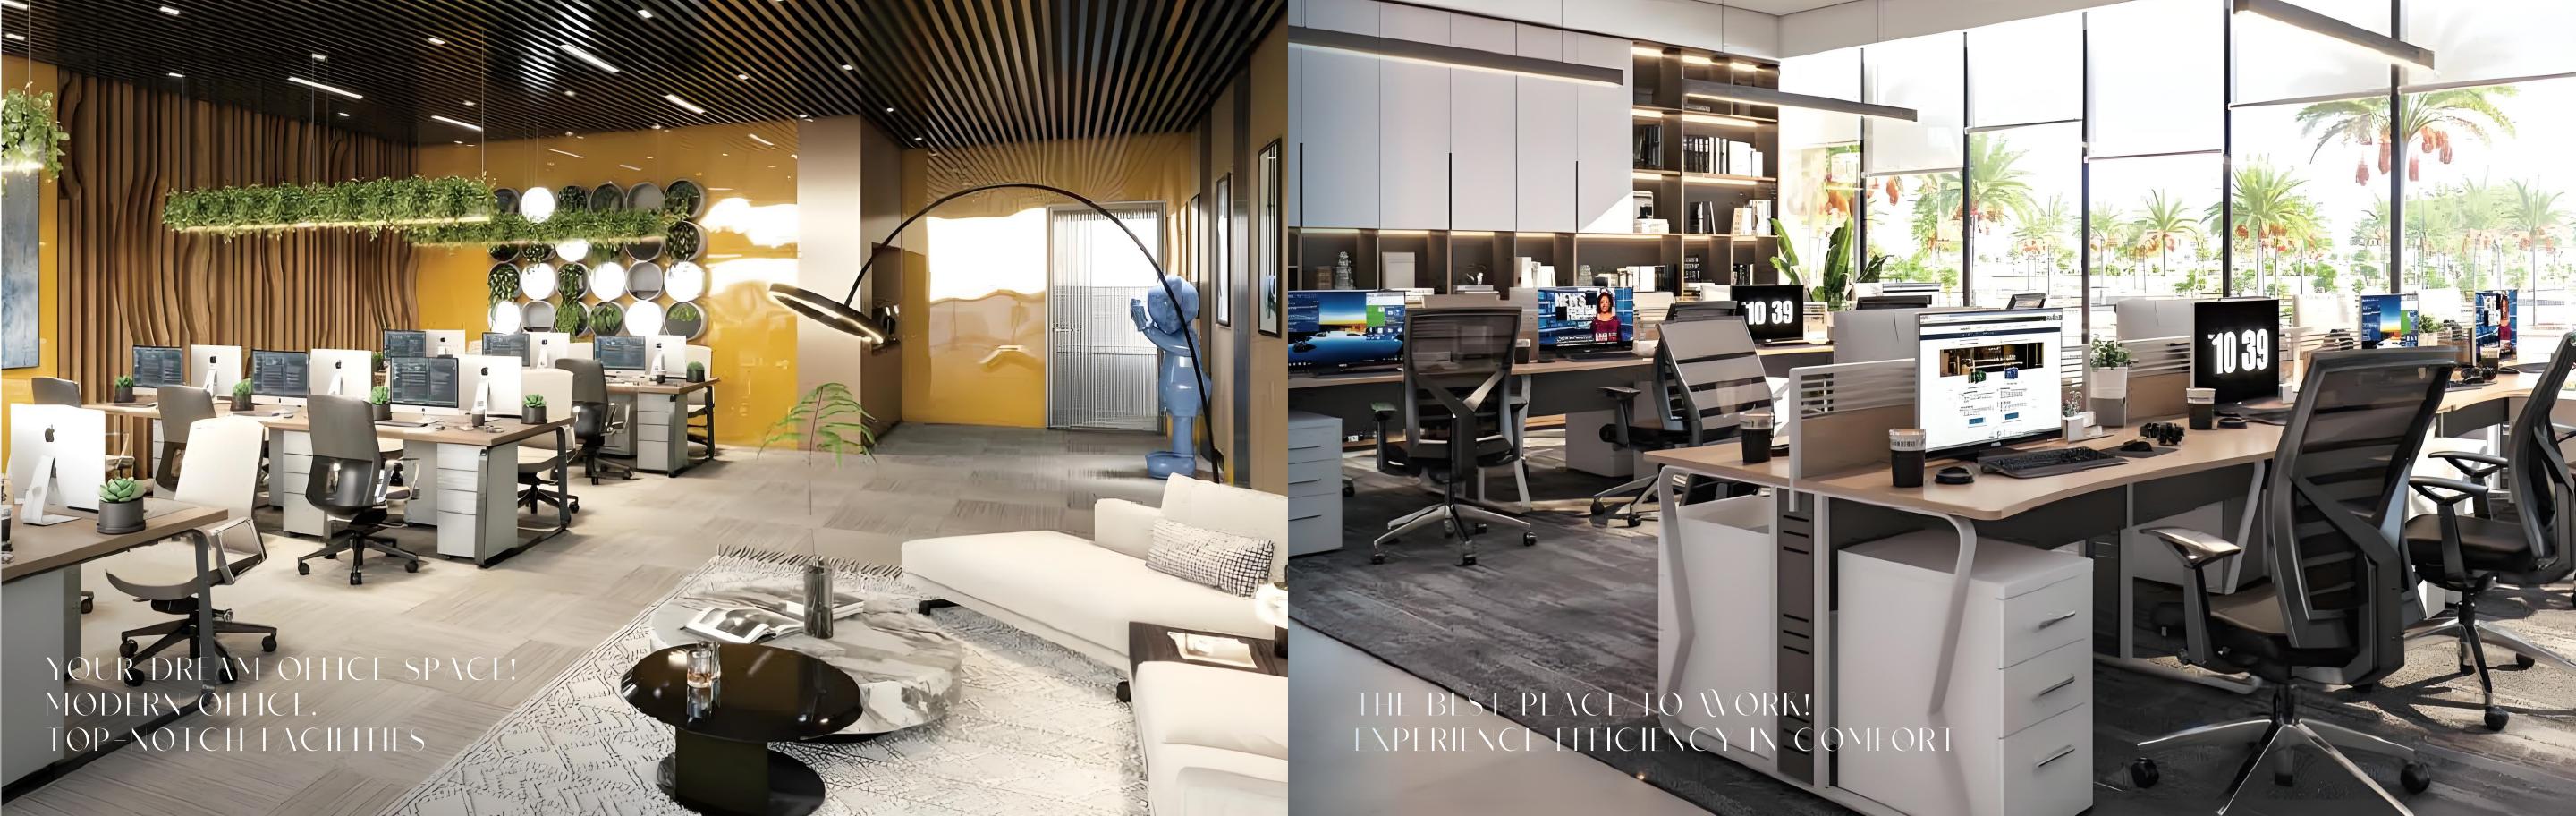

# TOP 10 PROJECT VALUES

All-glass curtain wall

Ample dedicated & public parking spaces

Smart building systems

At CBD main road & only 400 meters to metro station

Five-star double-height grand lobby

Abundant tenant resources - Dubai's leading occupancy rates & ROI

Each unit features a private bathroom & a dedicated pantry

Direct developer-operated property management

Four high-speed OTIS elevators (18-person capacity each)

Developer's headquarter – Guarantees high-quality delivery & construction progress