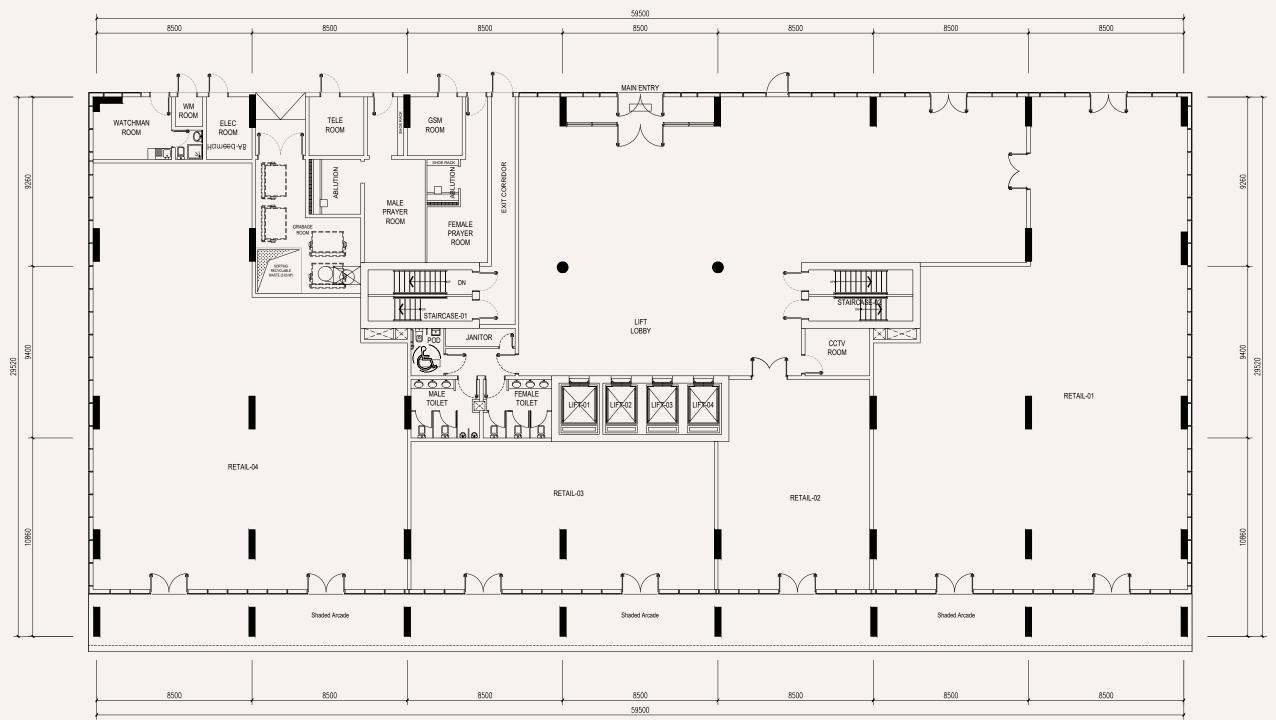

| [15 mins]   |
| Dubai Mall/ Downtown/ Business Bay •            | [20 mins]   |
| Burj Al Arab •                                  | [30 mins]   |
| Palm Jumeirah/ Dubai Islands •                  | · [35 mins] |



# TOP 10 PROJECT VALUES



All-glass curtain wall



Ample dedicated & public parking spaces



Smart building systems



At CBD main road & only 400 meters to metro station



Five-star double-height grand lobby



Abundant tenant resources - Dubai's leading occupancy rates & ROI



Each unit features a private bathroom & a dedicated pantry



Direct developer-operated property management



Four high-speed OTIS elevators (18-person capacity each)



Developer's headquarter – Guarantees high-quality delivery & construction progress









Main Road E----

### Burj Khalifa









## OFFICE LAYOUT 1





8800

Main Road E----

TYPICAL FLOOR

## OFFICE LAYOUT 2





## OFFICE LAYOUT 3