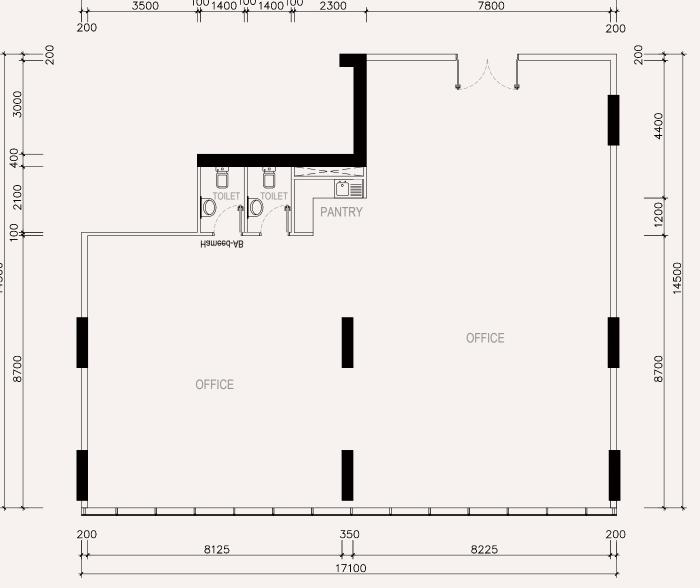

| [30 mins]   |
| Palm Jumeirah/ Dubai Islands •                  | · [35 mins] |



# TOP 10 PROJECT VALUES



All-glass curtain wall



Ample dedicated & public parking spaces



Smart building systems



At CBD main road & only 400 meters to metro station



Five-star double-height grand lobby



Abundant tenant resources - Dubai's leading occupancy rates & ROI



Each unit features a private bathroom & a dedicated pantry



Direct developer-operated property management



Four high-speed OTIS elevators (18-person capacity each)



Developer's headquarter – Guarantees high-quality delivery & construction progress









Main Road E----

### Burj Khalifa









## OFFICE LAYOUT 1





8800

Main Road E----

TYPICAL FLOOR

## OFFICE LAYOUT 2





## OFFICE LAYOUT 3