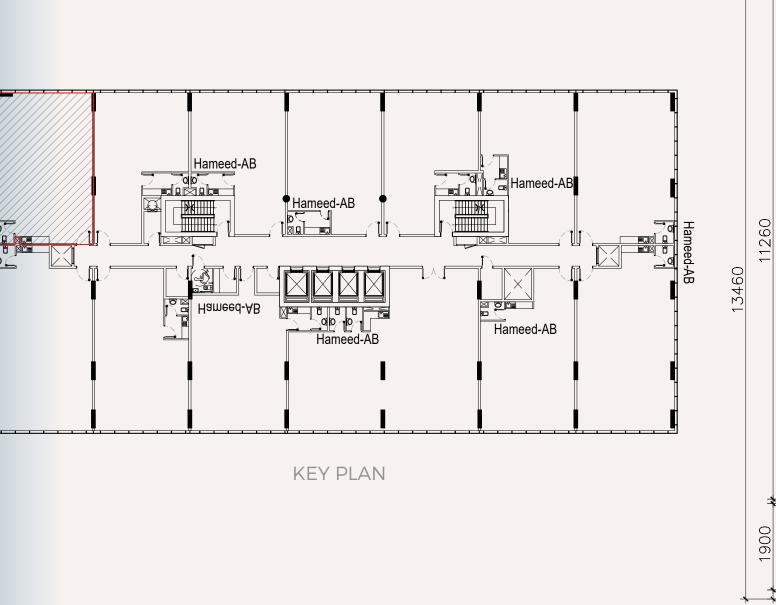

/ Downtown/ Business Bay •            | [20 mins]   |
| Burj Al Arab •                                  | [30 mins]   |
| Palm Jumeirah/ Dubai Islands •                  | · [35 mins] |



# TOP 10 PROJECT VALUES



All-glass curtain wall



Ample dedicated & public parking spaces



Smart building systems



At CBD main road & only 400 meters to metro station



Five-star double-height grand lobby



Abundant tenant resources - Dubai's leading occupancy rates & ROI



Each unit features a private bathroom & a dedicated pantry



Direct developer-operated property management



Four high-speed OTIS elevators (18-person capacity each)



Developer's headquarter – Guarantees high-quality delivery & construction progress









Main Road E----

### Burj Khalifa









## OFFICE LAYOUT 1





8800

Main Road E----

TYPICAL FLOOR

## OFFICE LAYOUT 2





## OFFICE LAYOUT 3