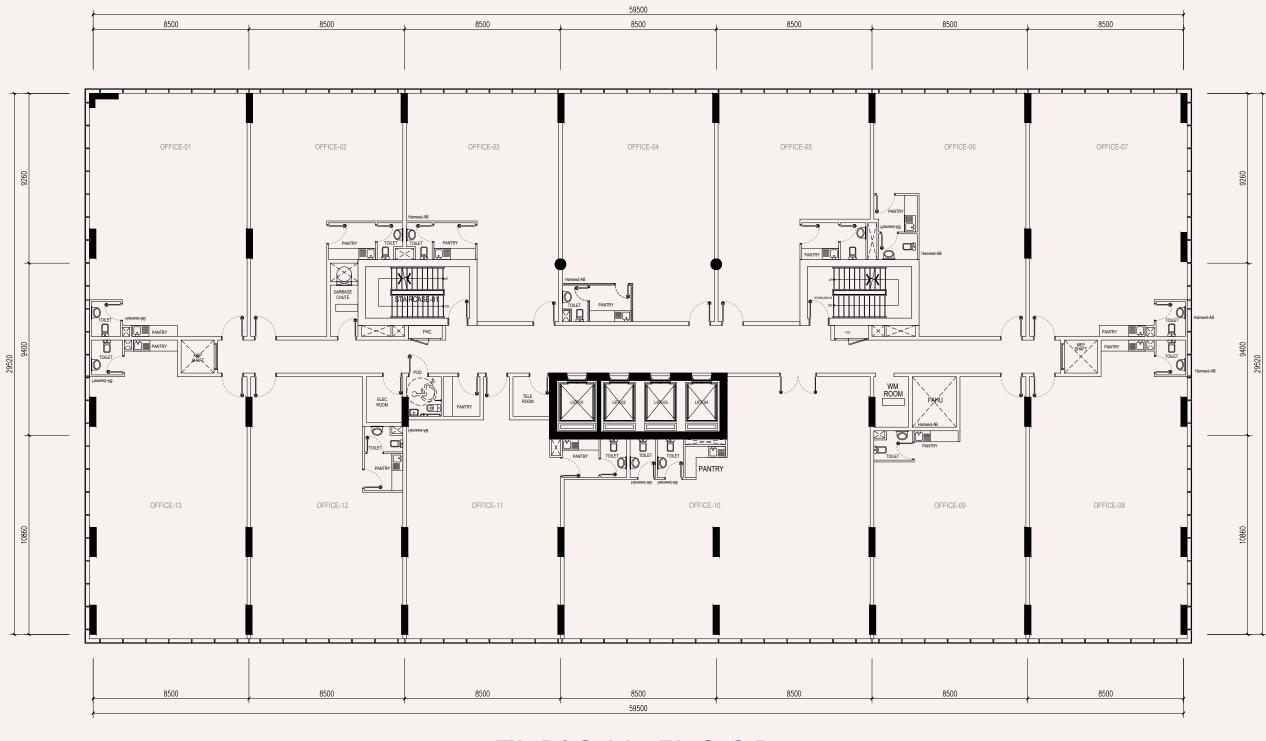

mins]   |
| Dubai Mall/ Downtown/ Business Bay •            | [20 mins]   |
| Burj Al Arab •                                  | [30 mins]   |
| Palm Jumeirah/ Dubai Islands •                  | · [35 mins] |



# TOP 10 PROJECT VALUES



All-glass curtain wall



Ample dedicated & public parking spaces



Smart building systems



At CBD main road & only 400 meters to metro station



Five-star double-height grand lobby



Abundant tenant resources - Dubai's leading occupancy rates & ROI



Each unit features a private bathroom & a dedicated pantry



Direct developer-operated property management



Four high-speed OTIS elevators (18-person capacity each)



Developer's headquarter – Guarantees high-quality delivery & construction progress









Main Road E----

### Burj Khalifa









## OFFICE LAYOUT 1





8800

Main Road E----

TYPICAL FLOOR

## OFFICE LAYOUT 2





## OFFICE LAYOUT 3