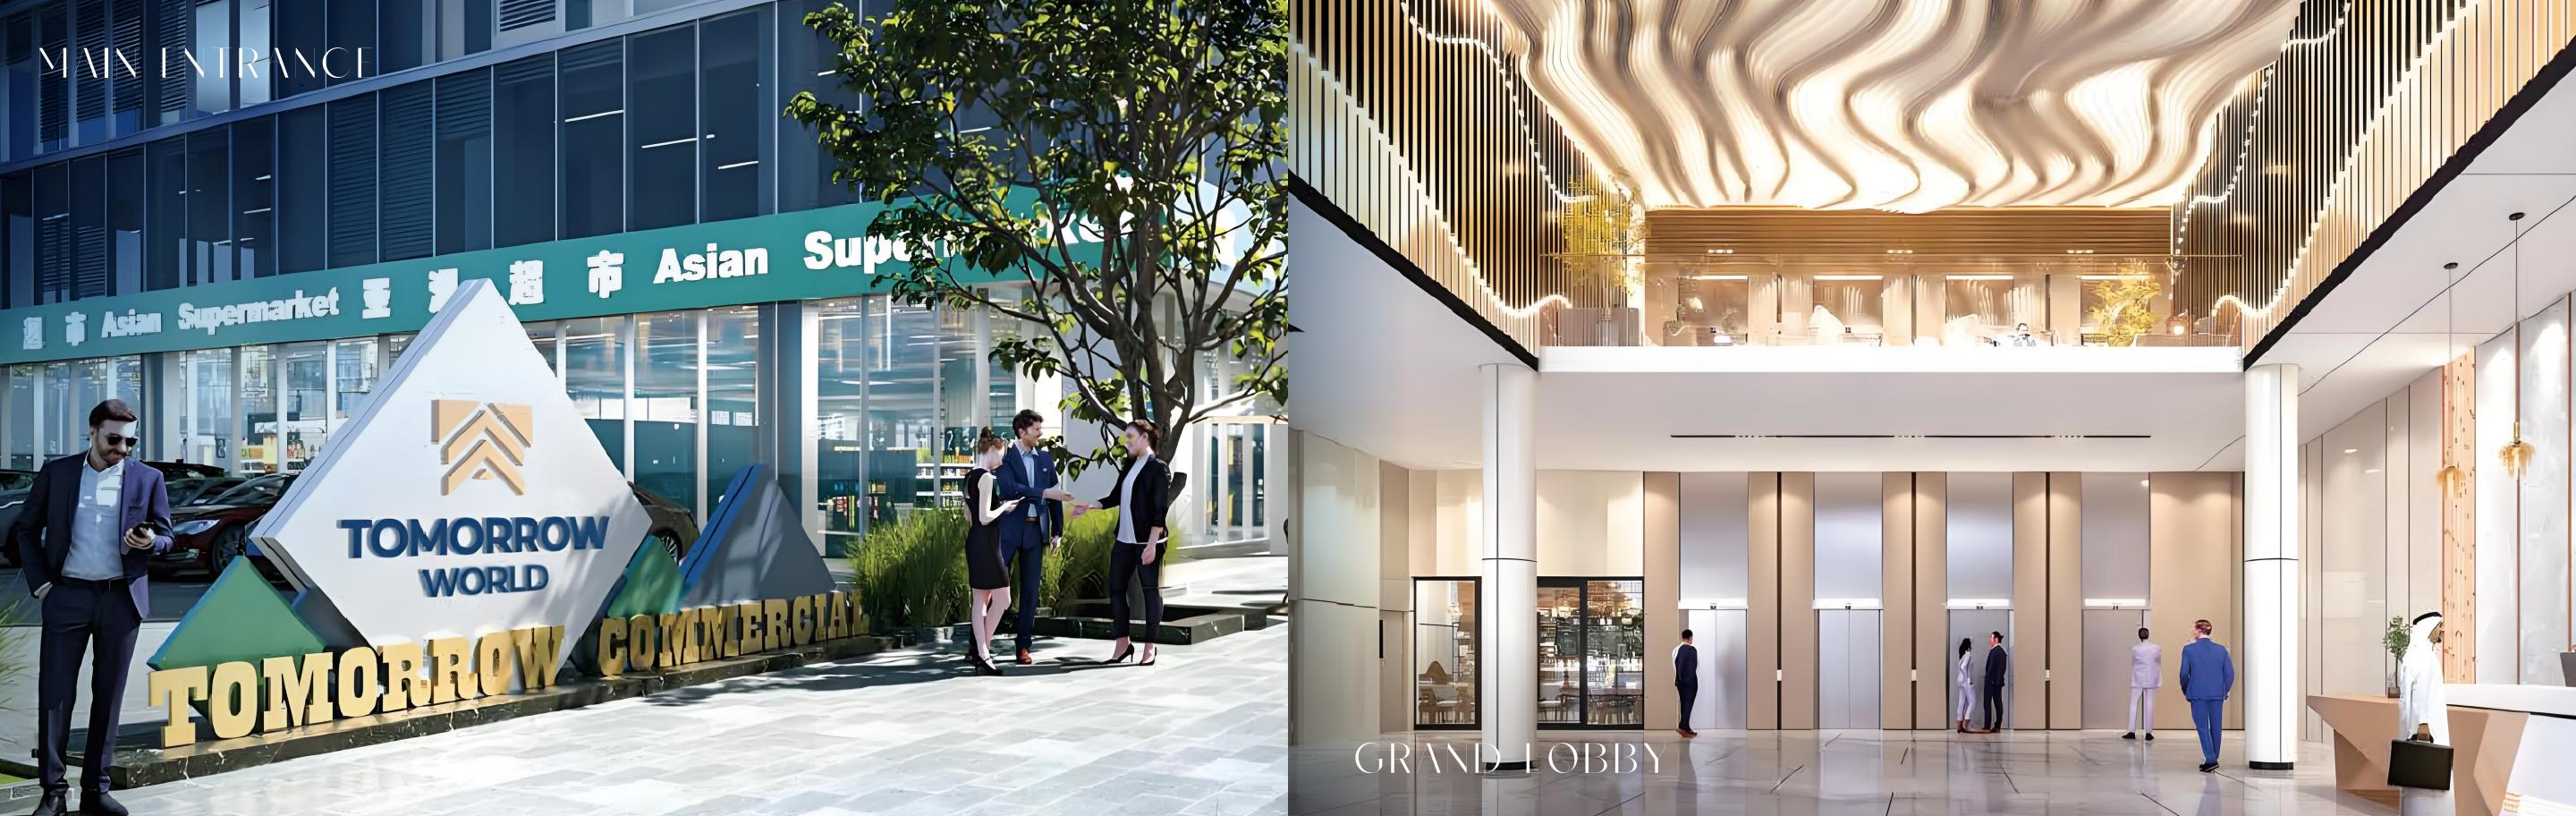

# ABOUT TOMORROW COMMERCIAL TOWER

# TOP 10 PROJECT VALUES

All-glass curtain wall

Ample dedicated & public parking spaces

Smart building systems

At CBD main road & only 400 meters to metro station

Five-star double-height grand lobby

Abundant tenant resources - Dubai's leading occupancy rates & ROI

Each unit features a private bathroom & a dedicated pantry

Direct developer-operated property management

Four high-speed OTIS elevators (18-person capacity each)

Developer's headquarter – Guarantees high-quality delivery & construction progress