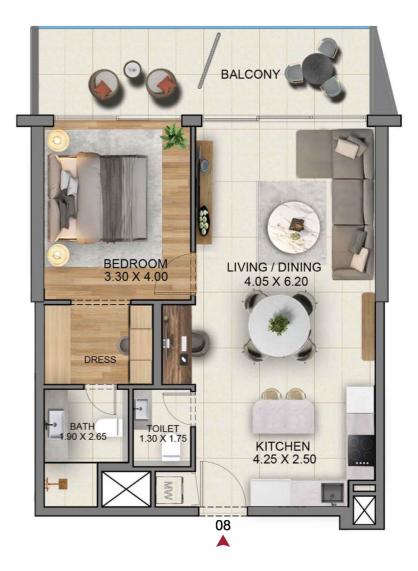

FLOOR PLAN B UNIT 08

| Unit Area    | 715.26 SQ.FT | 6 |
|--------------|--------------|---|
| Balcony Area | 174.59 SQ.FT | 1 |
| Total Area   | 889.85 SQ.FT | 8 |