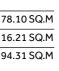

FLOOR PLAN A UNIT 07

| Unit Area    | 846.66 SQ.FT  | 7 |
|--------------|---------------|---|
| Balcony Area | 174.48 SQ.FT  | 1 |
| Total Area   | 1015.14 SQ.FT | 9 |