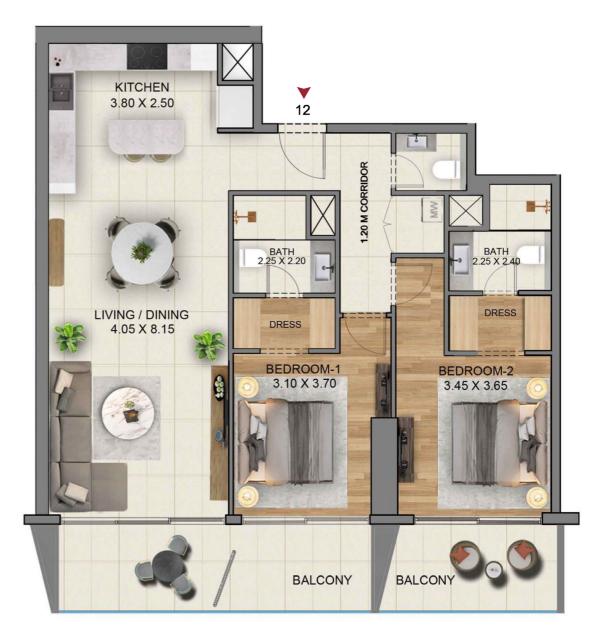

FLOOR PLAN A UNIT 12

| Unit Area    | 1143.34 SQ.FT | 1 |
|--------------|---------------|---|
| Balcony Area | 260.16 SQ.FT  | 2 |
| Total Area   | 1403.61 SQ.FT | 1 |