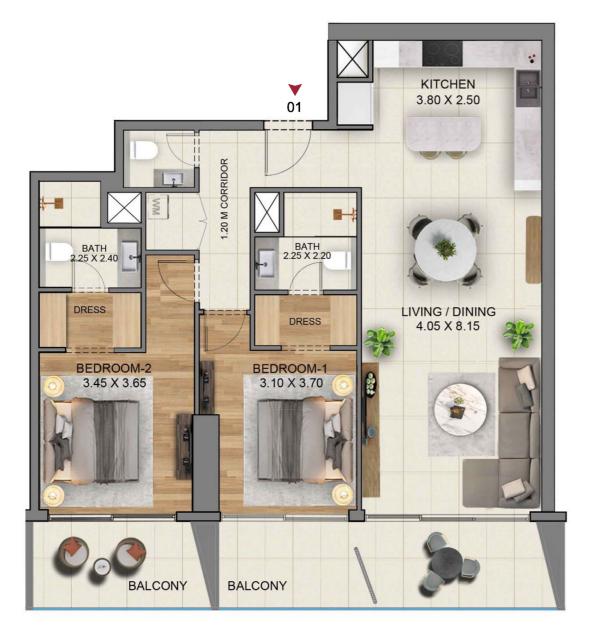

# TWO BEDROOM

FLOOR PLAN A

UNIT 01

| Unit Area    | 1143.02 SQ.FT | 106.19 SQ.M |
|--------------|---------------|-------------|
| Balcony Area | 268.99 SQ.FT  | 24.99 SQ.M  |
| Total Area   | 1412.01 SQ.FT | 131.18 SQ.M |