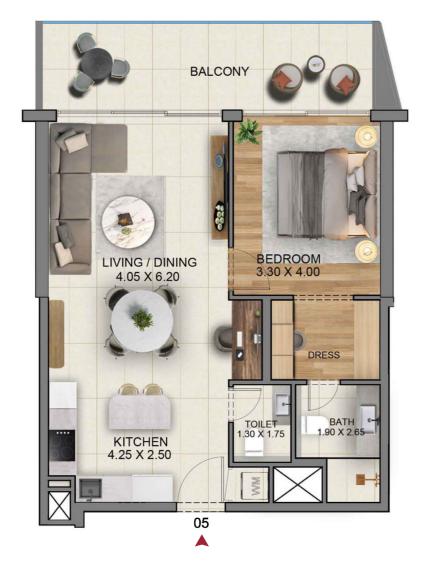

# ONE BEDROOM

FLOOR PLAN B

UNIT 05

| Unit Area    | 715.91 SQ.FT | 66.51 SQ.M |
|--------------|--------------|------------|
| Balcony Area | 173.84 SQ.FT | 16.15 SQ.M |
| Total Area   | 889.74 SQ.FT | 82.66 SQ.M |