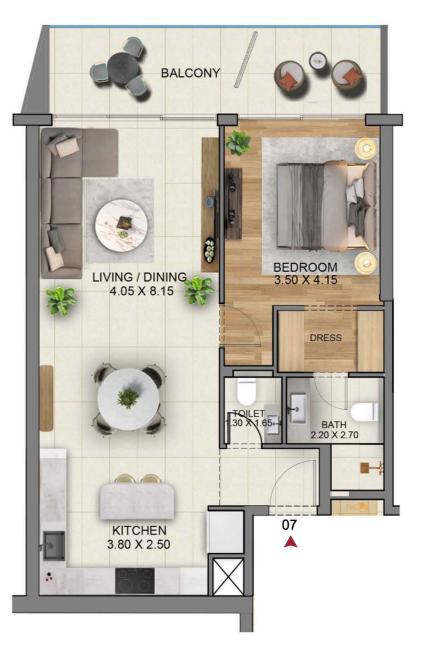

FLOOR PLAN A UNIT 07

| Unit Area    | 846.66 SQ.FT  | 7 |
|--------------|---------------|---|
| Balcony Area | 174.48 SQ.FT  | 1 |
| Total Area   | 1015.14 SQ.FT | 9 |