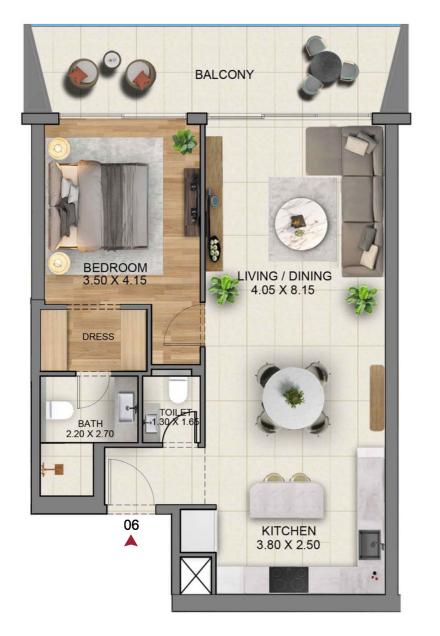

# ONE BEDROOM

FLOOR PLAN A

UNIT 06

| 846.47 SQ.FT | 78.64 SQ.M   |
|--------------|--------------|
| 846.47 SQ.FT | 78.64 SQ.M   |
| 846.47 SQ.FT | 78.64 SQ.M   |
|              | 846.47 SQ.FT |

| Key plan |               |          |    |        |               |
|----------|---------------|----------|----|--------|---------------|
|          | 04<br>П<br>03 | 05<br>   | 06 | 07<br> | 09<br>п<br>10 |
|          | 02            | ``}-<br> | 01 | 12     | 11            |