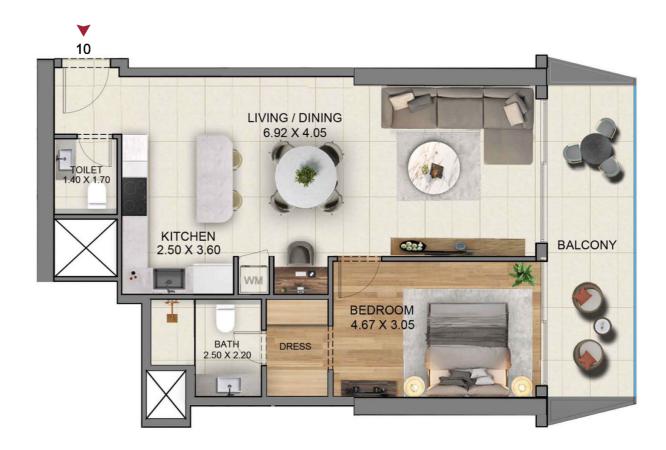

FLOOR PLAN C UNIT 10

| Unit Area    | 803.42 SQ.FT | 7 |
|--------------|--------------|---|
| Balcony Area | 169.32 SQ.FT | 1 |
| Total Area   | 972.73 SQ.FT | ç |