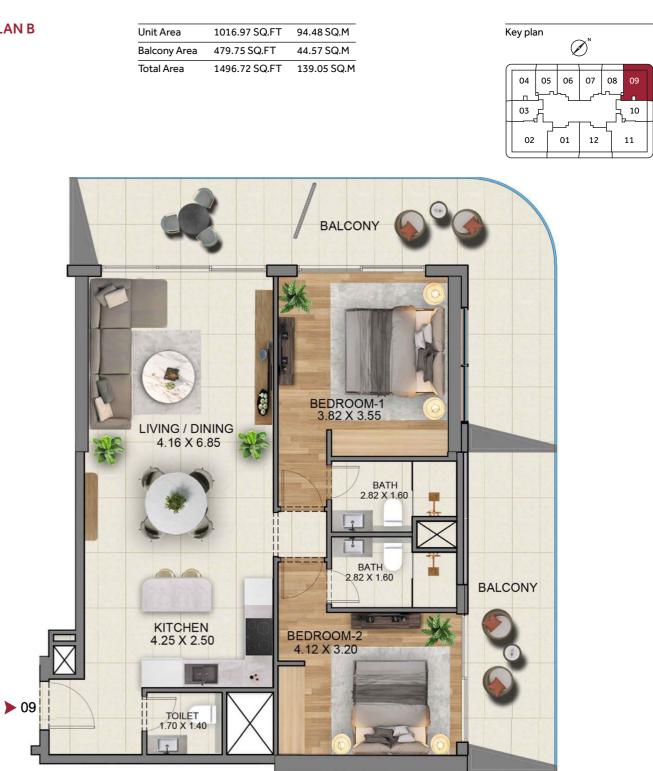

# **TWO BEDROOM**

**FLOOR PLAN B** UNIT 04

Unit Area 1016.97 SQ.FT 94.48 SQ.M Balcony Area 475.44 SQ.FT 44.17 SQ.M Total Area 1492.42 SQ.FT 138.65 SQ.M

**FLOOR PLAN B** UNIT 09

| 1016.97 SQ.FT | 9            |
|---------------|--------------|
| 479.75 SQ.FT  | 4            |
| 1496.72 SQ.FT | :            |
|               | 479.75 SQ.FT |