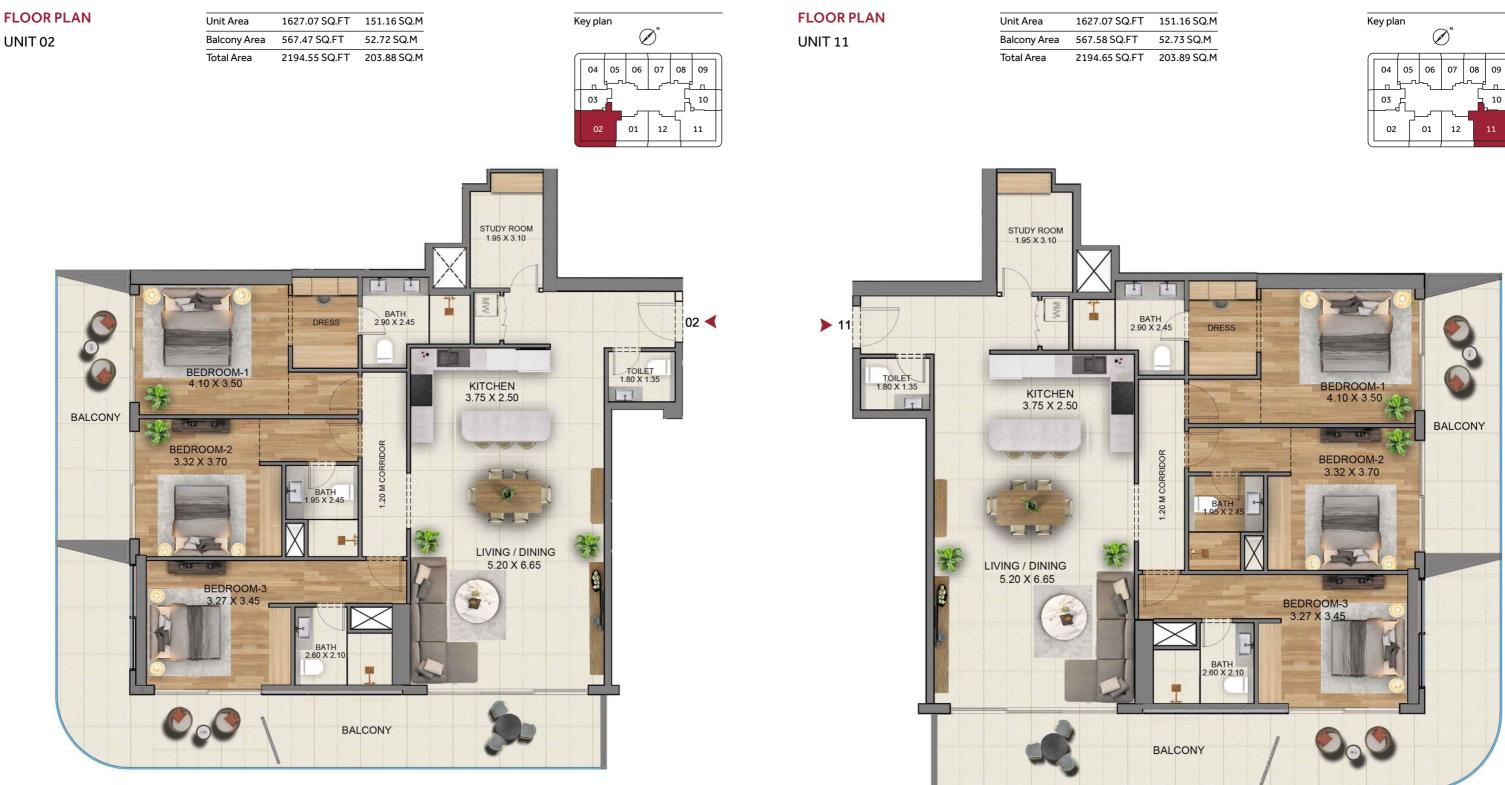

# TWO BEDROOM

FLOOR PLAN A

UNIT 01

| Unit Area    | 1143.02 SQ.FT | 106.19 SQ.M |
|--------------|---------------|-------------|
| Balcony Area | 268.99 SQ.FT  | 24.99 SQ.M  |
| Total Area   | 1412.01 SQ.FT | 131.18 SQ.M |

FLOOR PLAN A UNIT 12

| Unit Area    | 1143.34 SQ.FT | 1 |
|--------------|---------------|---|
| Balcony Area | 260.16 SQ.FT  | 2 |
| Total Area   | 1403.61 SQ.FT | 1 |