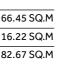

# ONE BEDROOM

FLOOR PLAN B

UNIT 05

| Unit Area    | 715.91 SQ.FT | 66.51 SQ.M |
|--------------|--------------|------------|
| Balcony Area | 173.84 SQ.FT | 16.15 SQ.M |
| Total Area   | 889.74 SQ.FT | 82.66 SQ.M |