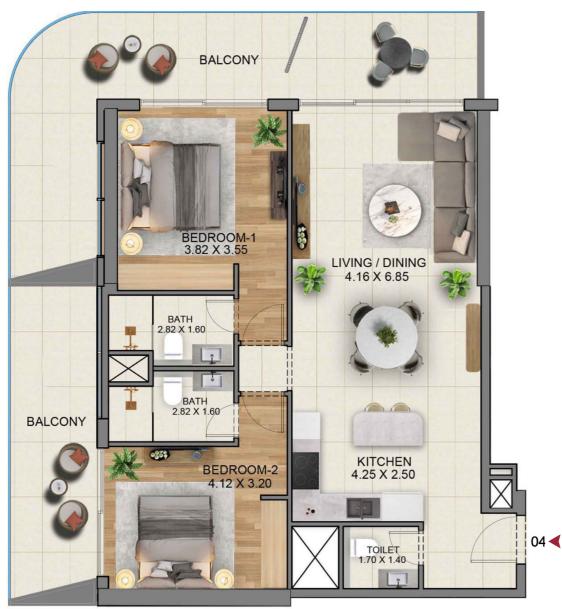

# **TWO BEDROOM**

**FLOOR PLAN B** UNIT 04

Unit Area 1016.97 SQ.FT 94.48 SQ.M Balcony Area 475.44 SQ.FT 44.17 SQ.M Total Area 1492.42 SQ.FT 138.65 SQ.M

**FLOOR PLAN B** UNIT 09

| 1016.97 SQ.FT | 9            |
|---------------|--------------|
| 479.75 SQ.FT  | 4            |
| 1496.72 SQ.FT | :            |
|               | 479.75 SQ.FT |