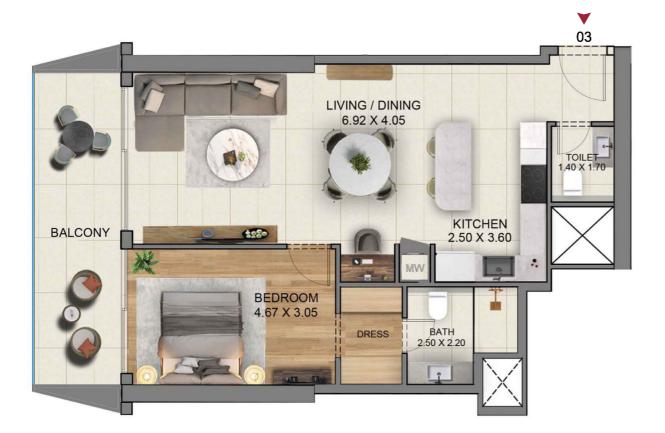

#### FLOOR PLAN C

UNIT 03

| Unit Area    | 803.85 SQ.FT | 74.68SQ.M  |
|--------------|--------------|------------|
| Balcony Area | 169.21 SQ.FT | 15.72 SQ.M |
| Total Area   | 973.06 SQ.FT | 90.40 SQ.M |