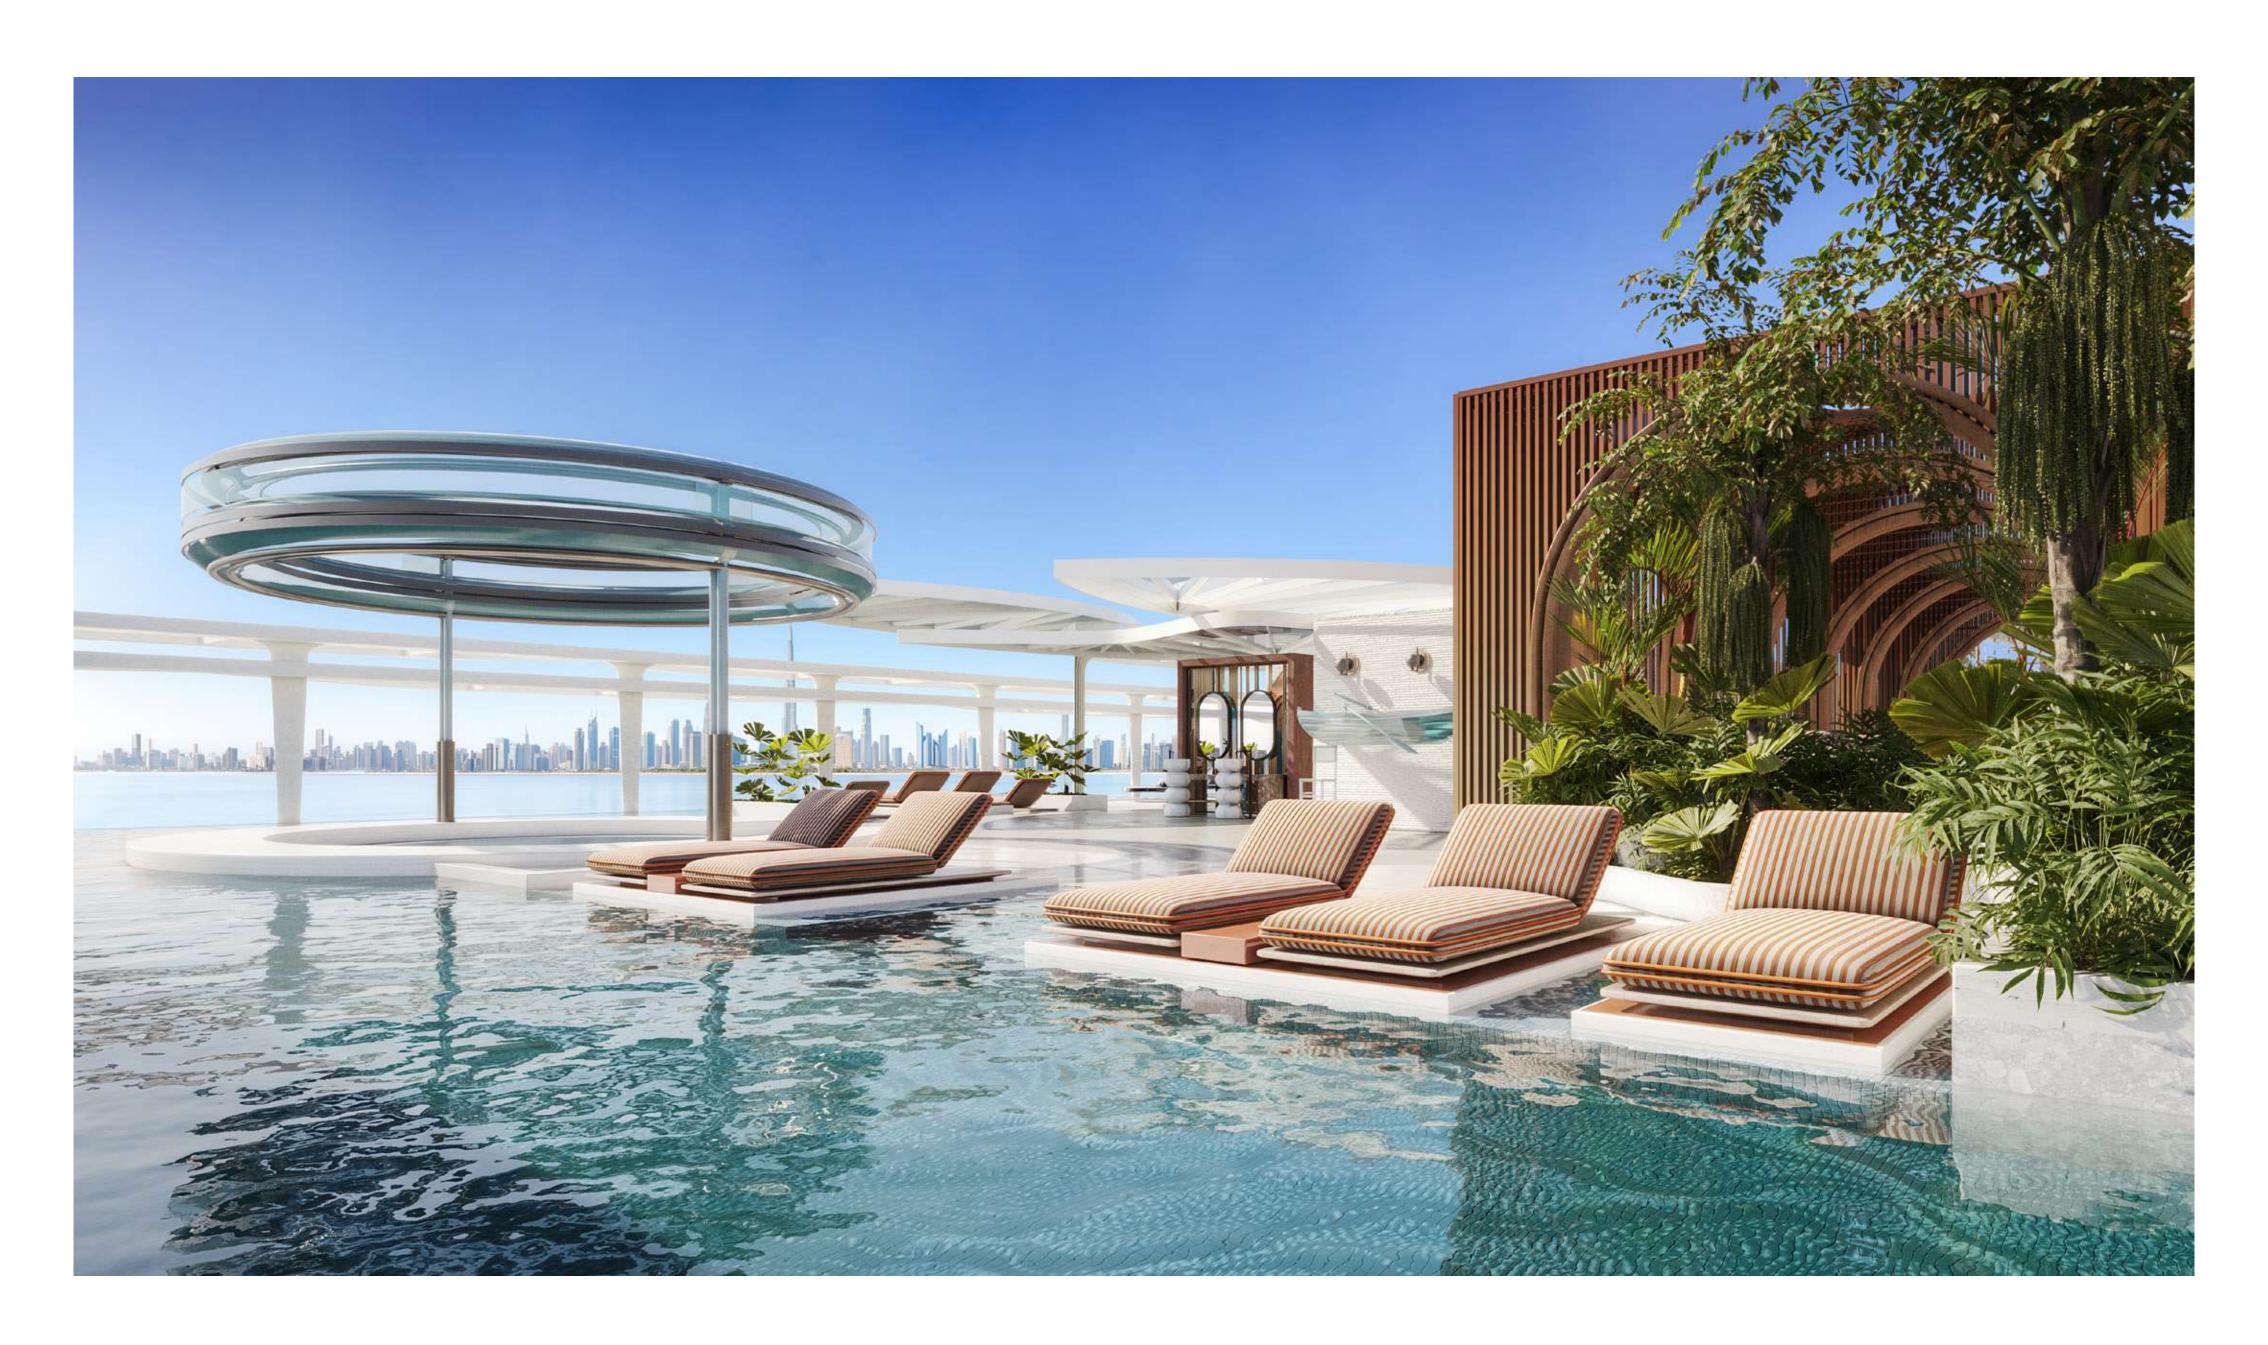

## PRIVATE CINEMA

The Eleventh Sky is the crown of ARYA—a rooftop sanctuary that transcends architecture and enters the realm of emotion. Suspended between sea and sky, it's where the horizon becomes a canvas for living. With a sunken pool bar, private cabanas, and a seamless infinity pool, every detail is designed for indulgent stillness and vibrant energy alike. This is not just a rooftop—it's a floating experience, a stage for golden hour gatherings, morning stillness, and moonlit conversations