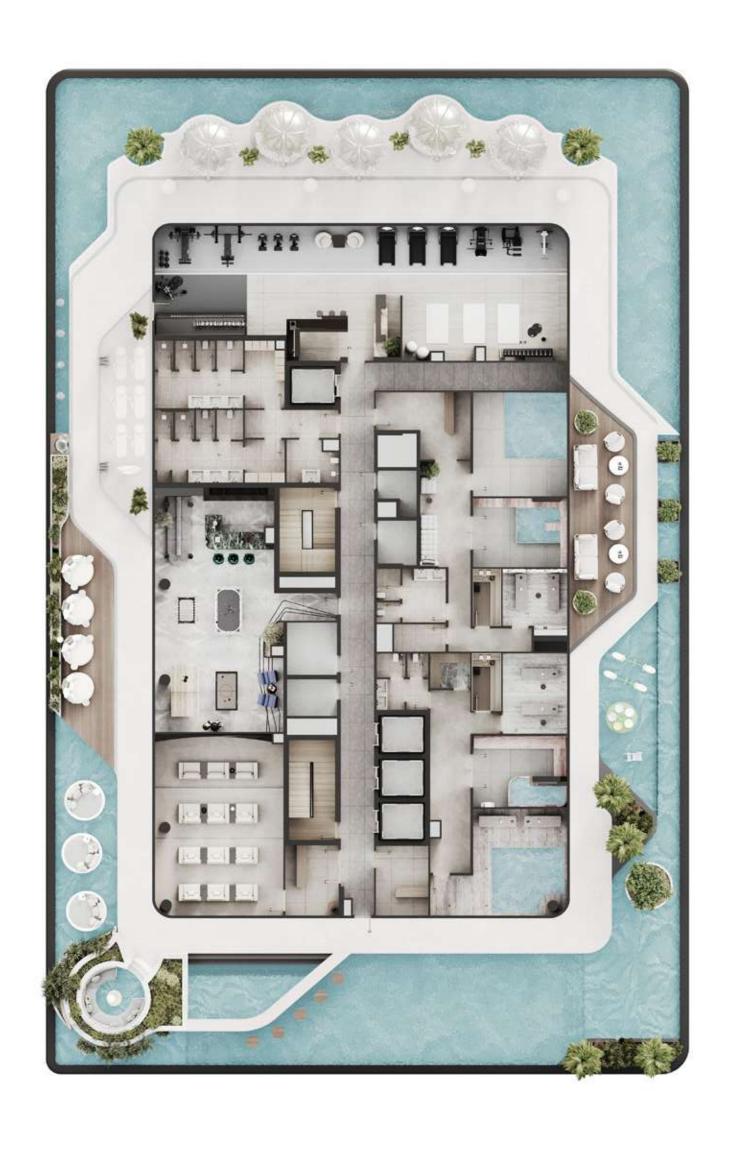

This isn't about fitting into luxury. It's about reshaping it









The triple-height lobby at ARYA is more than an entrance—it's a bold first impression that sets the tone for everything this residence represents. Soaring ceilings, sculptural forms, and curated lighting create a sense of drama and openness, but it's Alec Monopoly's exclusive mural that truly electrifies the space. His signature style-vibrant, edgy, and culturally charged-transforms the lobby into a living gallery, blurring the line between art and architecture. This isn't just a lobby; it's a visual experience, a conversation starter, and a daily reminder that ARYA is a place where Neo-Luxury lives.

























## THE UNDER CANAS MEZZANINE FLOOR

# CIGAR CONE















## DEDICATED FLOORFOR AMENITES























## STUDIO STUDIO





The ceiling of the Yoga Studio is envisioned as fluid ribbons of sculptural art, mirrors the flow of breath, energy, and serenity within the space. Every element is curated to enhance mindful living, offering a retreat where the body aligns with the rhythm of nature and design.







































## PRIVATE CINEMA





































The Eleventh Sky is the crown of ARYA—a rooftop sanctuary that transcends architecture and enters the realm of emotion. Suspended between sea and sky, it's where the horizon becomes a canvas for living. With a sunken pool bar, private cabanas, and a seamless infinity pool, every detail is designed for indulgent stillness and vibrant energy alike. This is not just a rooftop—it's a