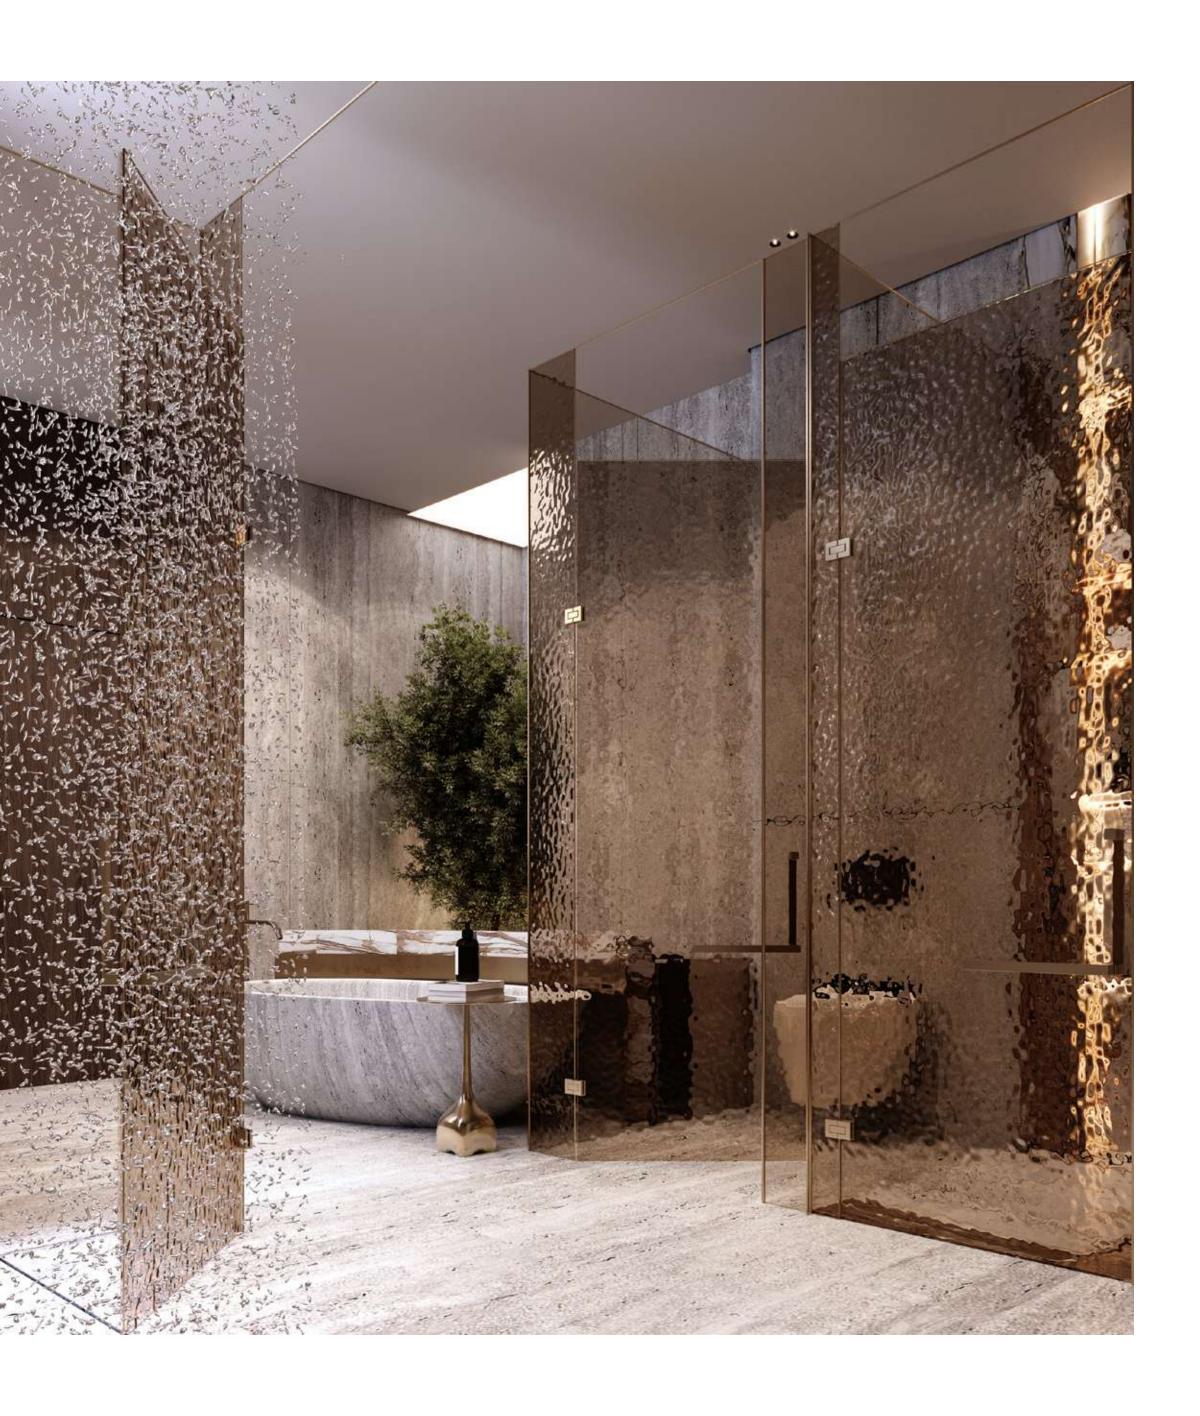

### APARTMENT FINISHIES

- TRAVERTINE
- WOOD WORK
- ORIGINAL STONE
- MARBLE
- PORCELEAN TILES