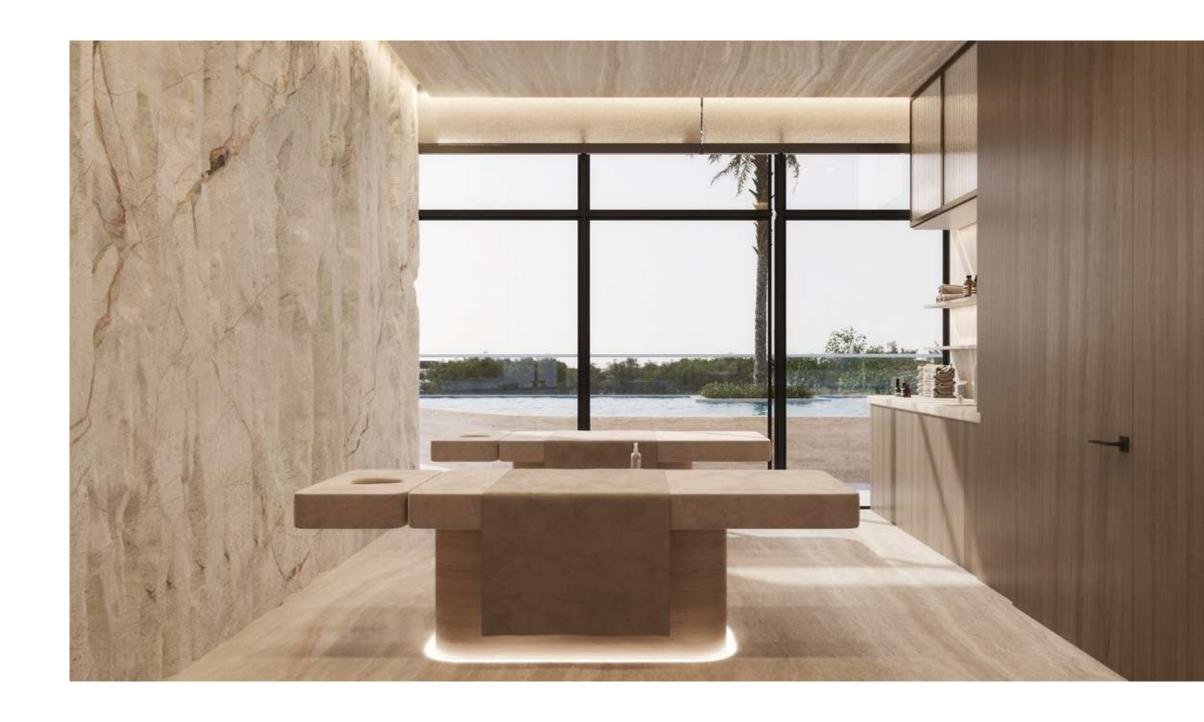

## DEDICATED FLOORFOR AMENITES

## STUDIO STUDIO

The ceiling of the Yoga Studio is envisioned as fluid ribbons of sculptural art, mirrors the flow of breath, energy, and serenity within the space. Every element is curated to enhance mindful living, offering a retreat where the body aligns with the rhythm of nature and design.