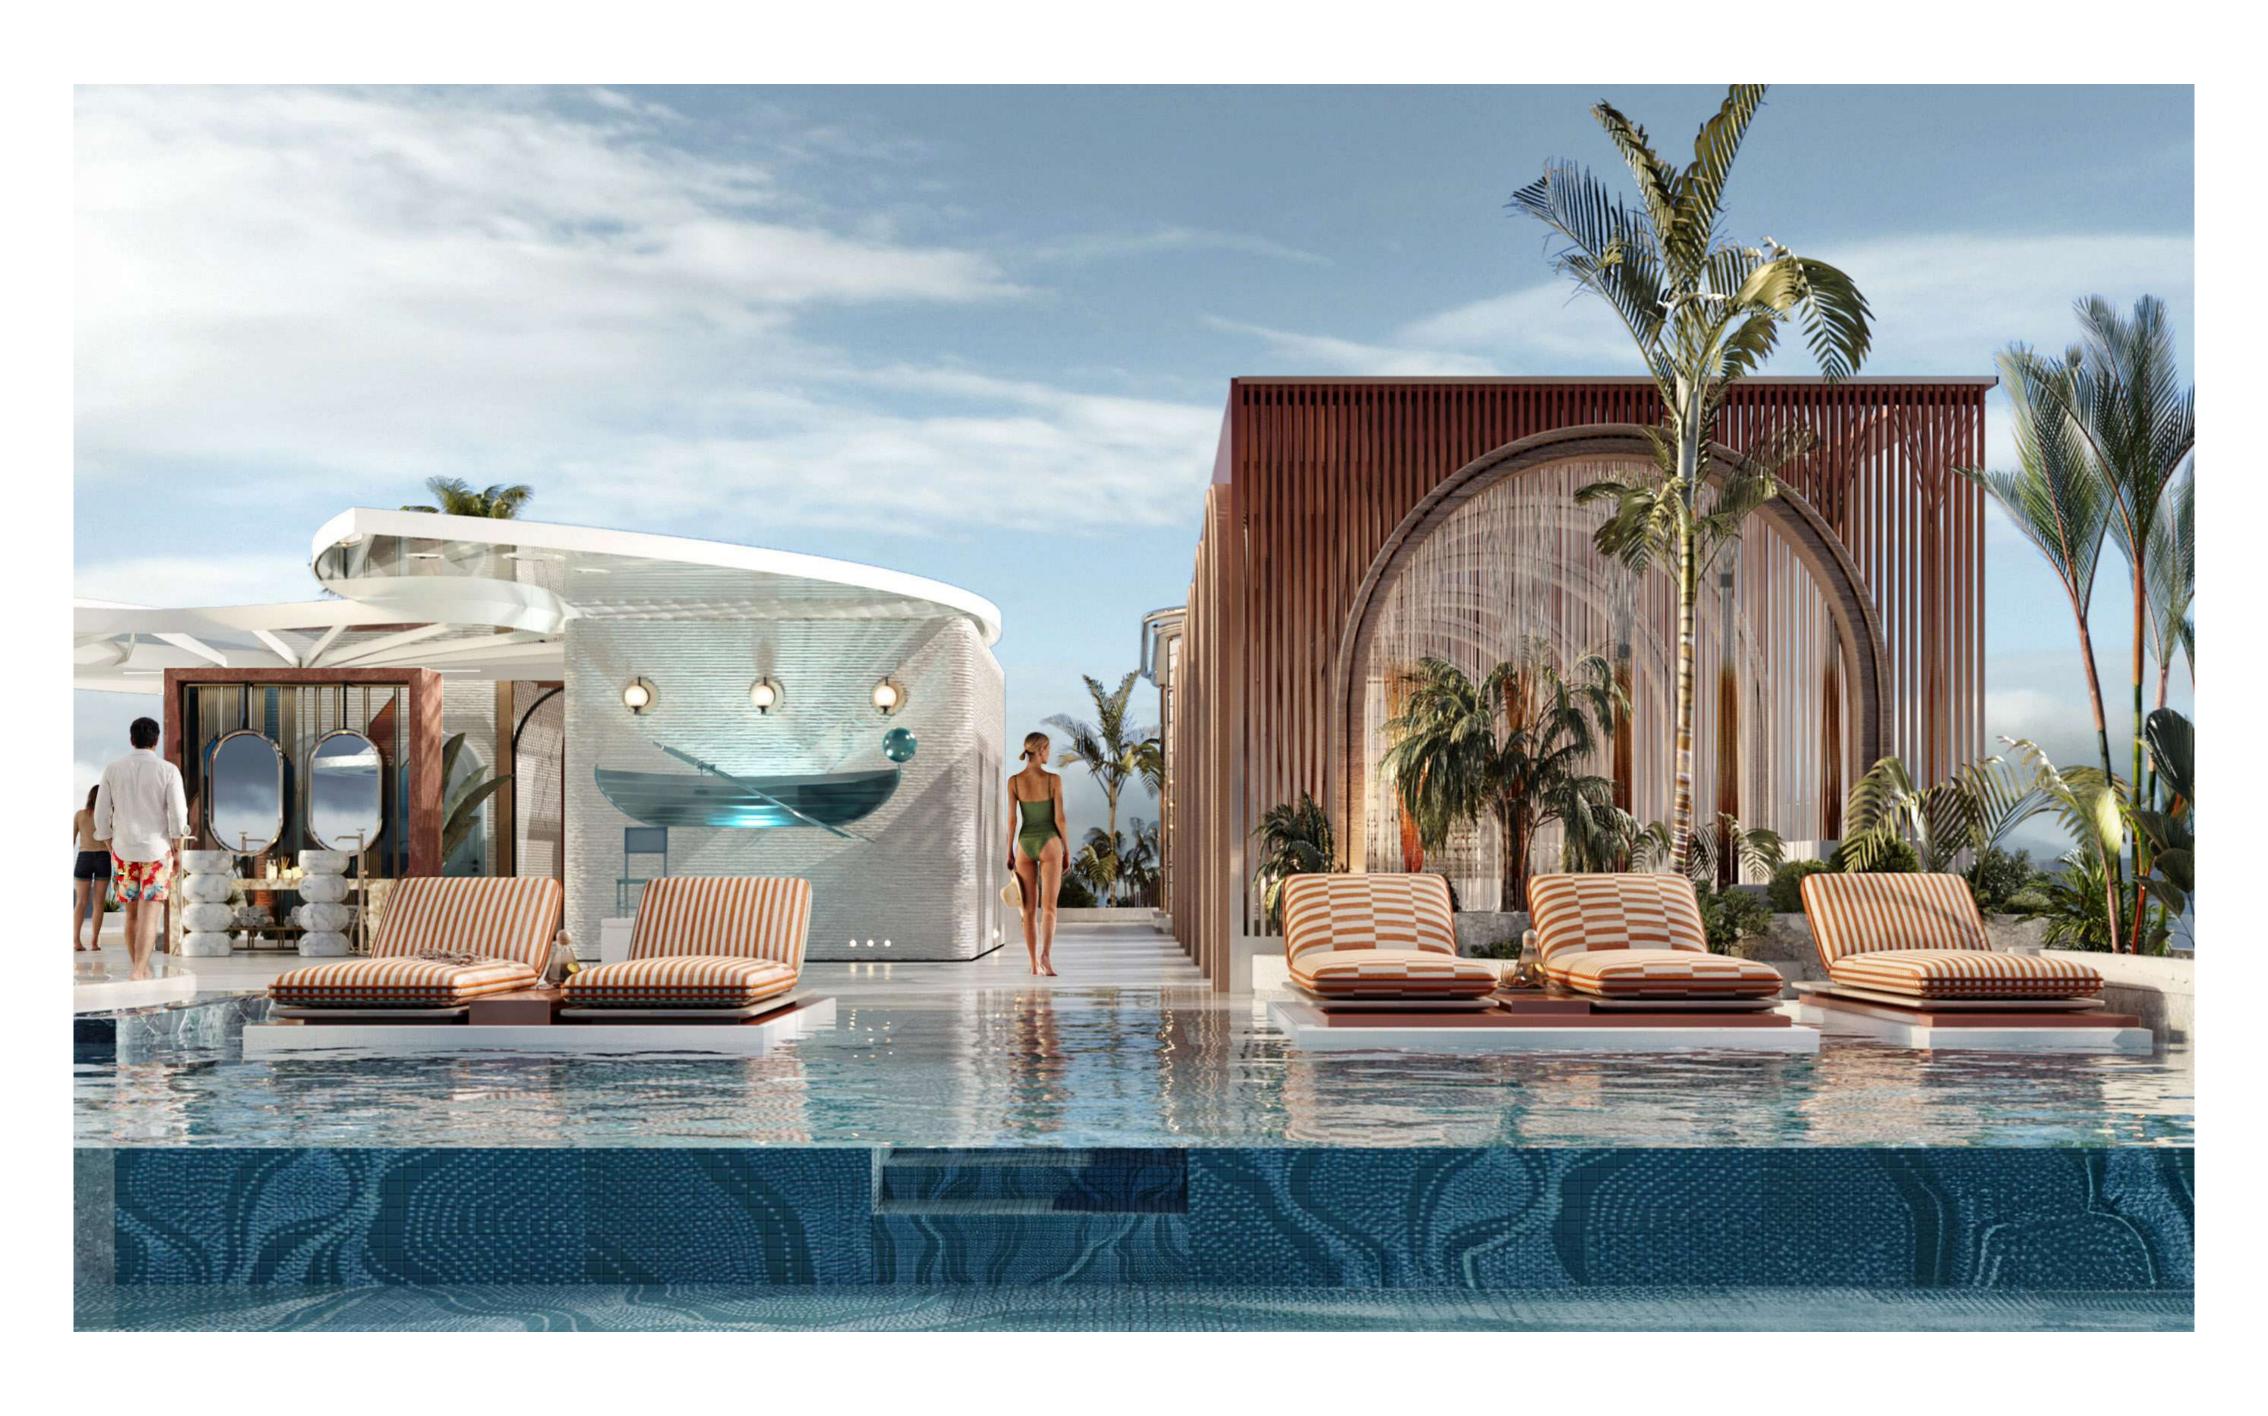

## PRIVATE CINEMA

The Eleventh Sky is the crown of ARYA—a rooftop sanctuary that transcends architecture and enters the realm of emotion. Suspended between sea and sky, it's where the horizon becomes a canvas for living. With a sunken pool bar, private cabanas, and a seamless infinity pool, every detail is designed for indulgent stillness and vibrant energy alike. This is not just a rooftop—it's a floating experience, a stage for golden hour gatherings, morning stillness, and moonlit conversations