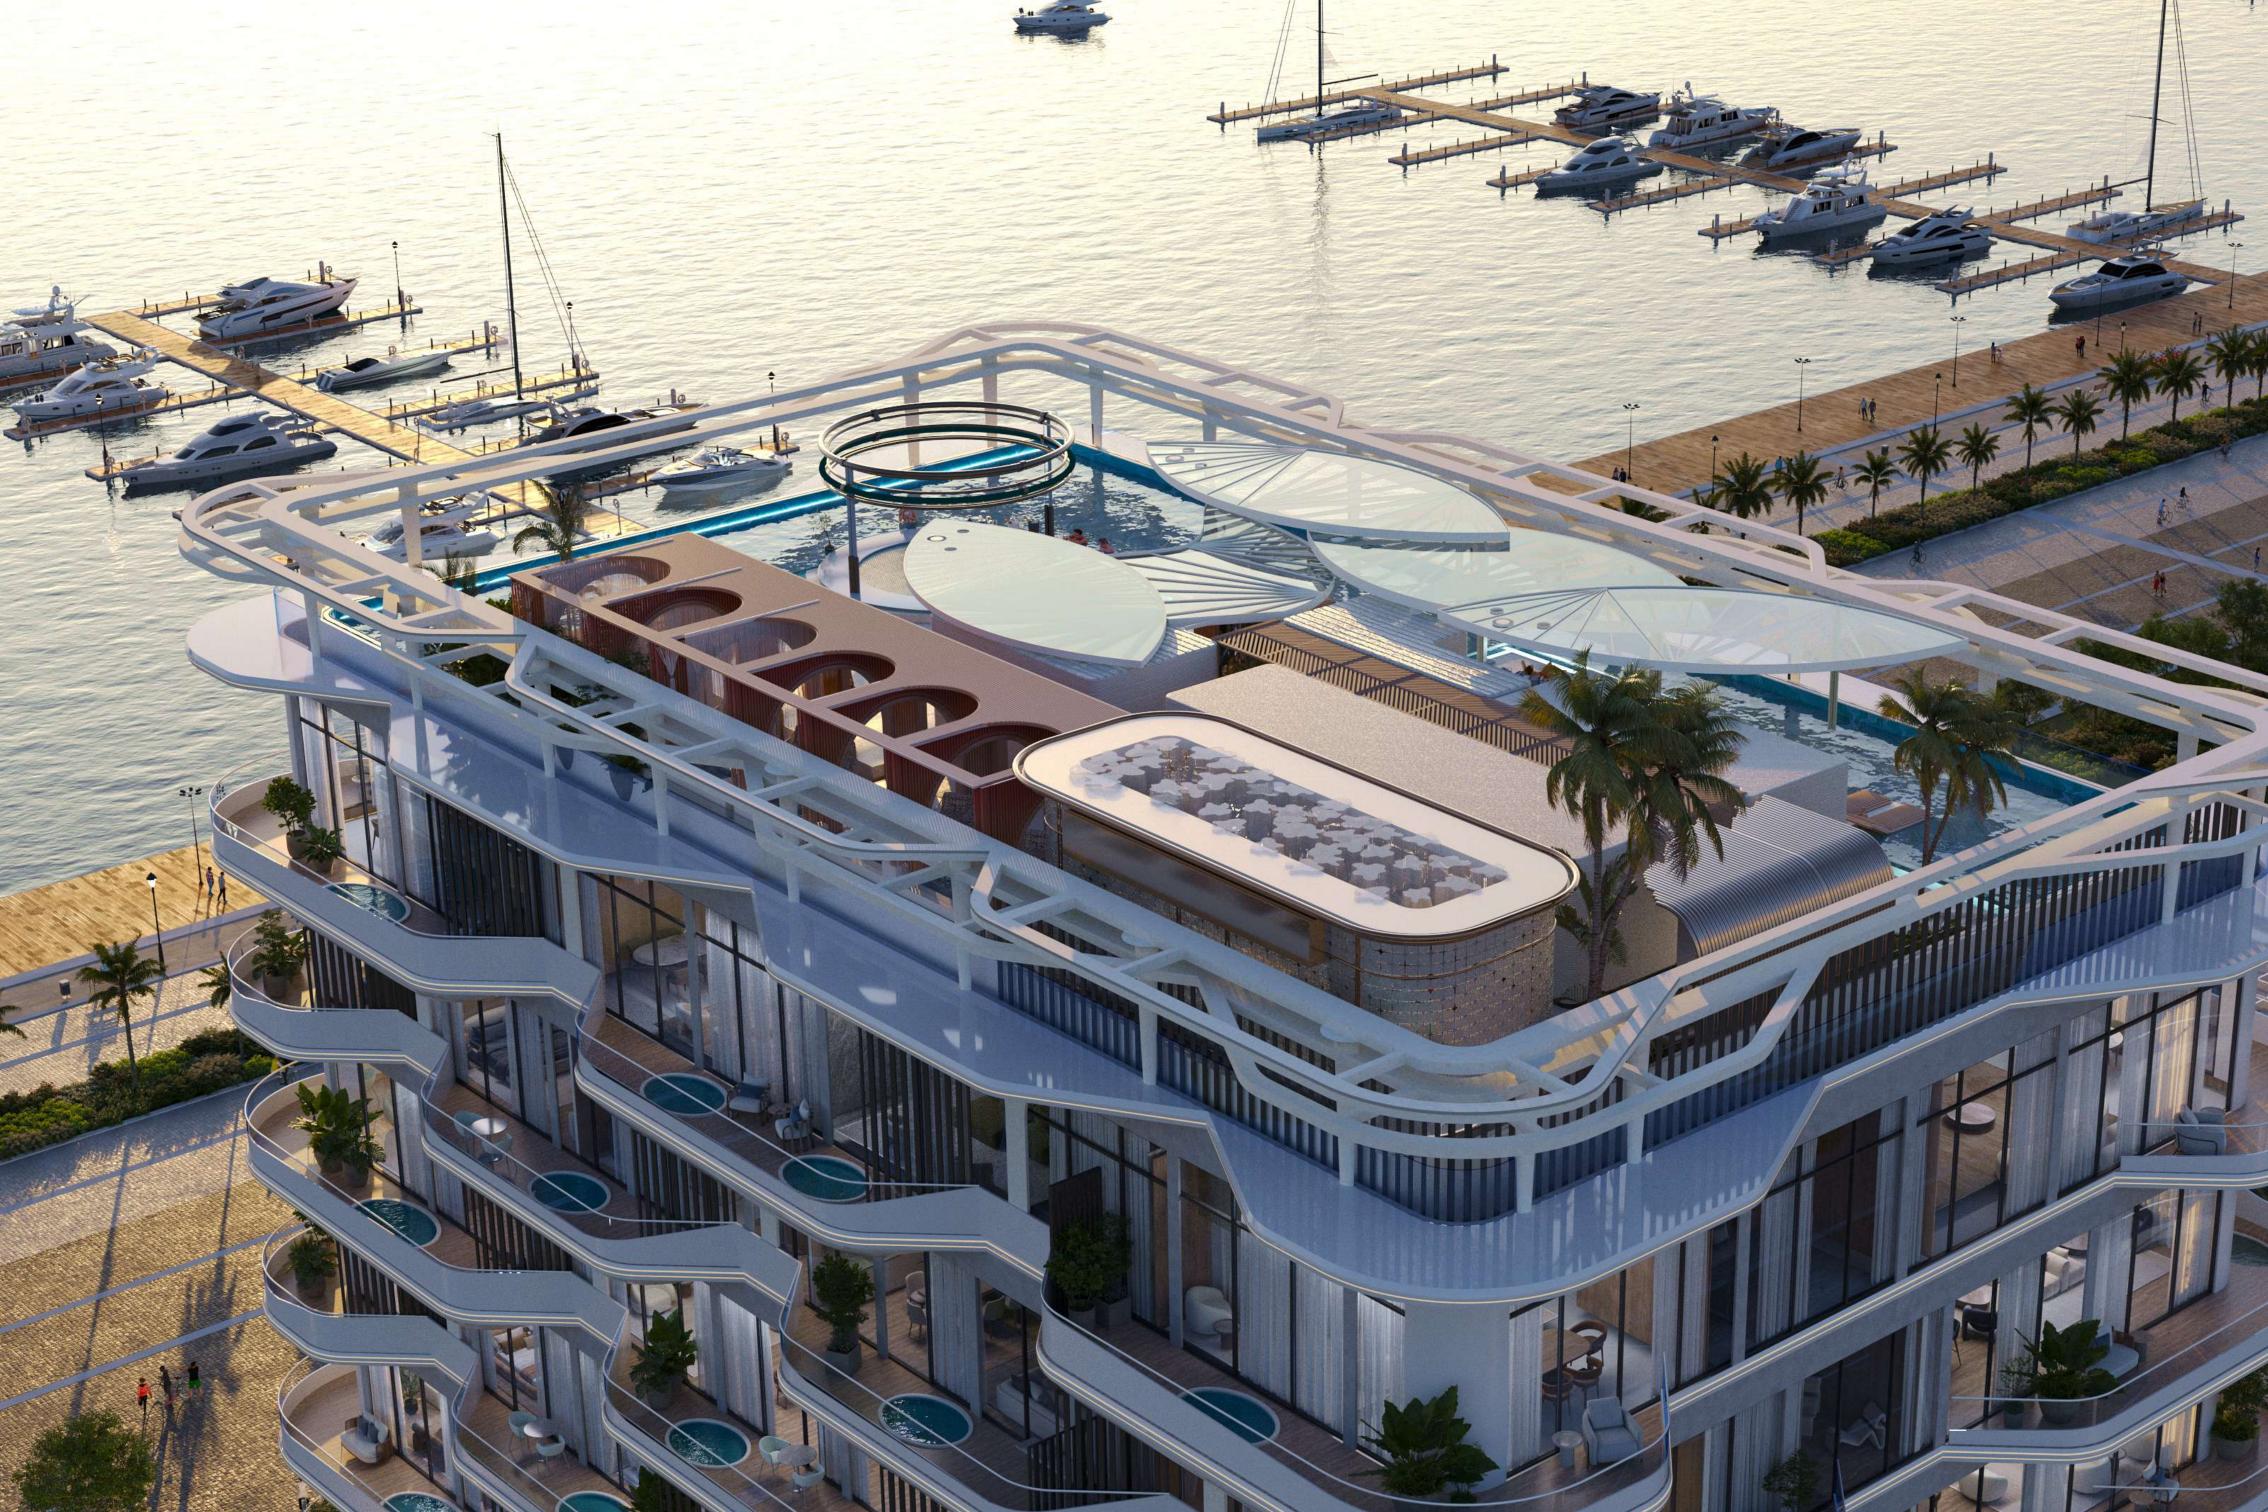

## PRIVATE CINEMA

The Eleventh Sky is the crown of ARYA—a rooftop sanctuary that transcends architecture and enters the realm of emotion. Suspended between sea and sky, it's where the horizon becomes a canvas for living. With a sunken pool bar, private cabanas, and a seamless infinity pool, every detail is designed for indulgent stillness and vibrant energy alike. This is not just a rooftop—it's a floating experience, a stage for golden hour gatherings, morning stillness, and moonlit conversations