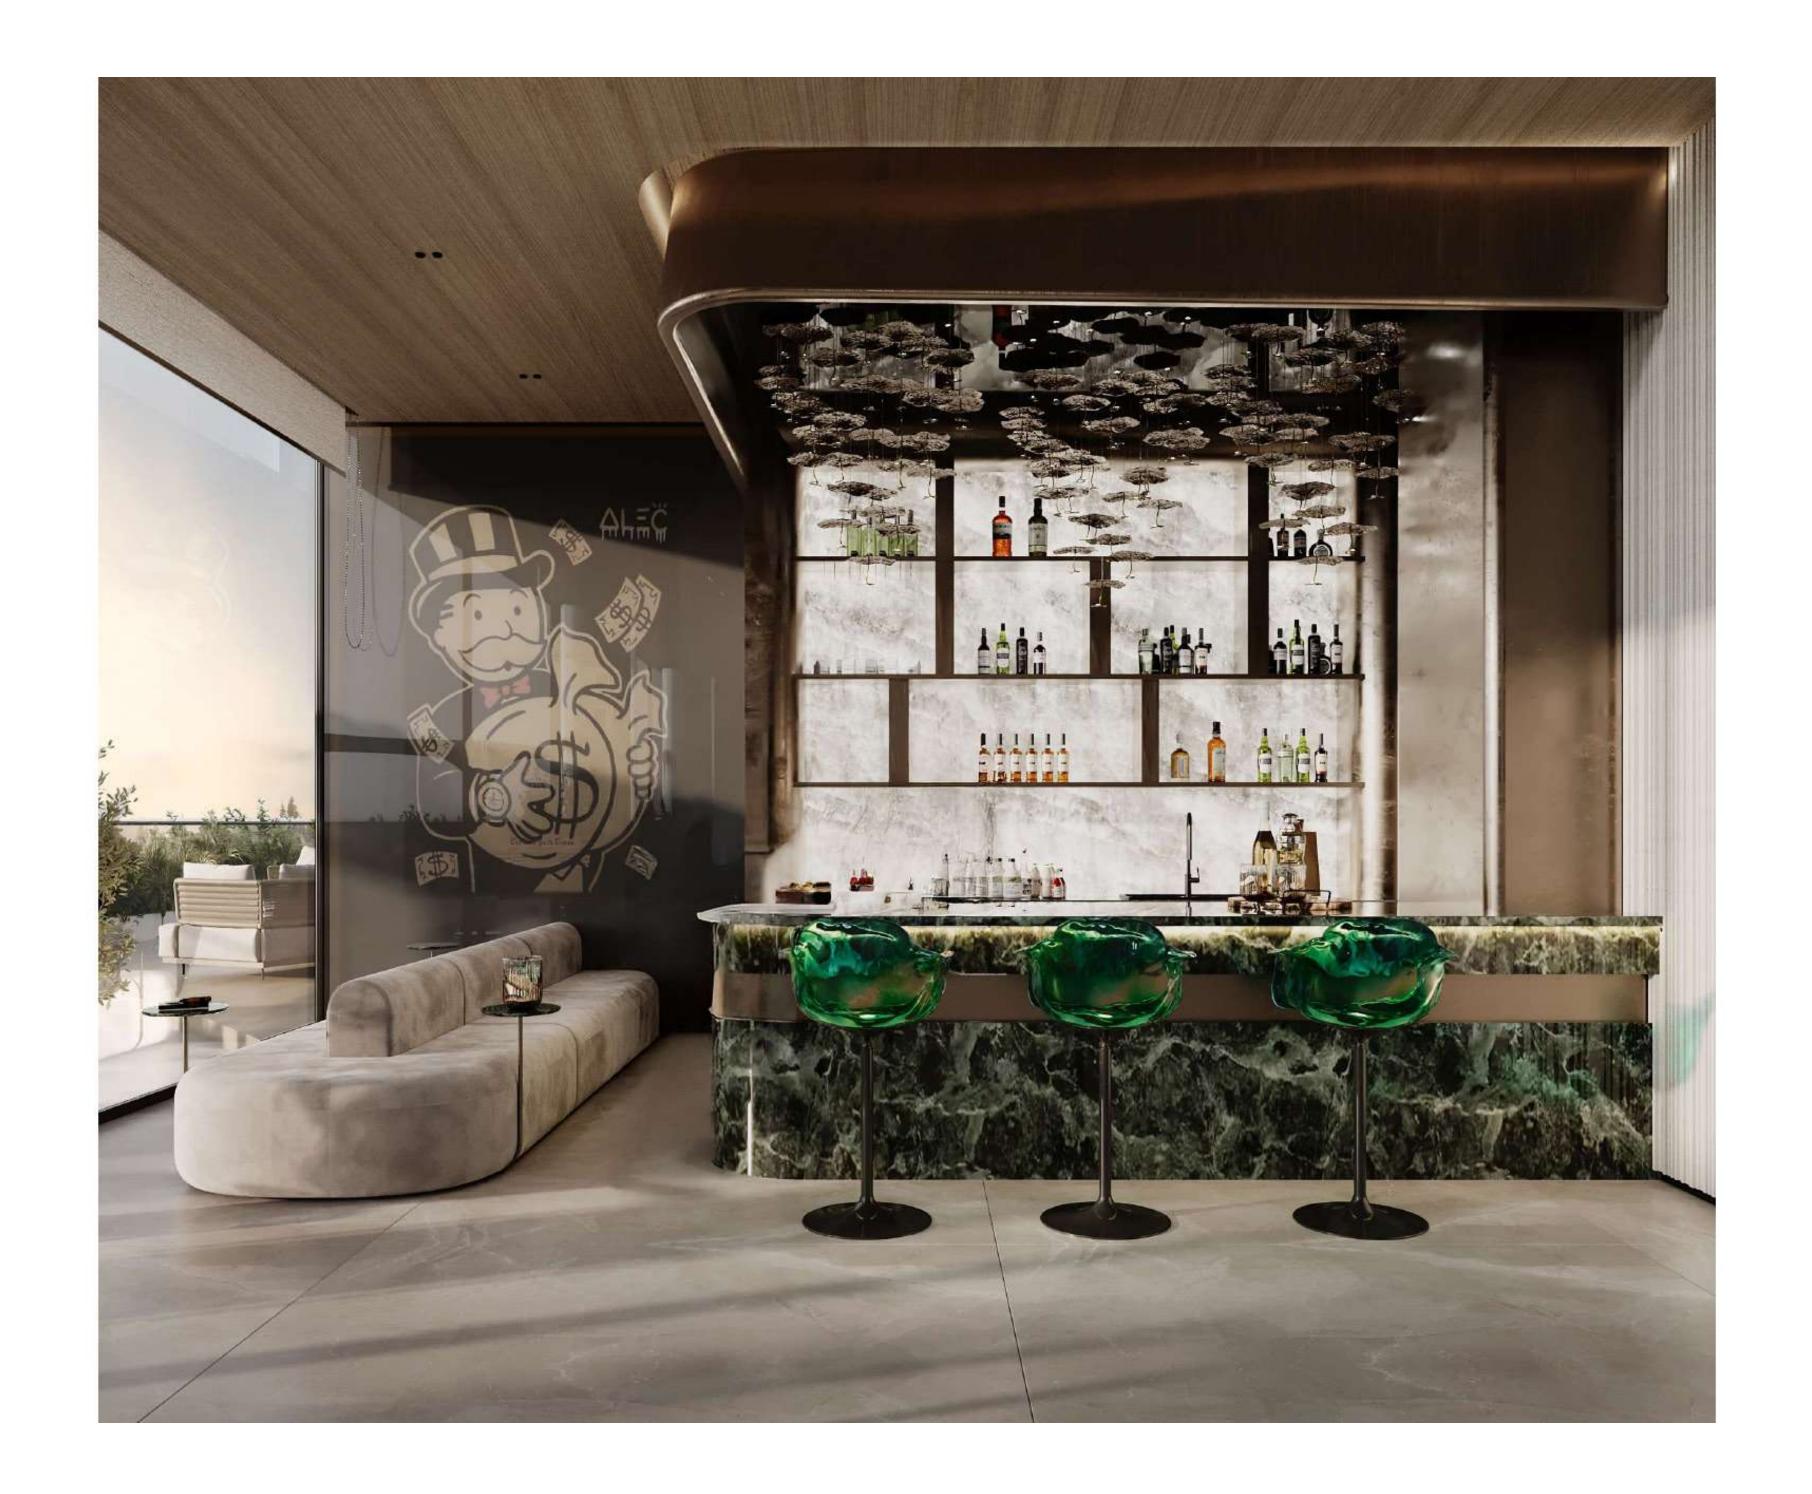

### FEATURED ARTIST

**ALEC MONOPLY** 

ARYA isn't just another project for me. It's a playground for my imagination. When I first saw the scale of the triple-height lobby, I felt a rush of creative freedom. It's rare to be invited into a space where art isn't just decor, it's identity. This mural is my chance to bring energy, rebellion, and storytelling into the very heart of the building. I'm blending my signature style with a fresh narrative, one that speaks to movement, modern luxury, and cultural edge. For me, this isn't just a wall. It's a canvas for bold expression, and ARYA is the perfect stage.

The triple-height lobby at ARYA is more than an entrance—it's a bold first impression that sets the tone for everything this residence represents. Soaring ceilings, sculptural forms, and curated lighting create a sense of drama and openness, but it's Alec Monopoly's exclusive mural that truly electrifies the space. His signature style-vibrant, edgy, and culturally charged-transforms the lobby into a living gallery, blurring the line between art and architecture. This isn't just a lobby; it's a visual experience, a conversation starter, and a daily reminder that ARYA is a place where Neo-Luxury lives.