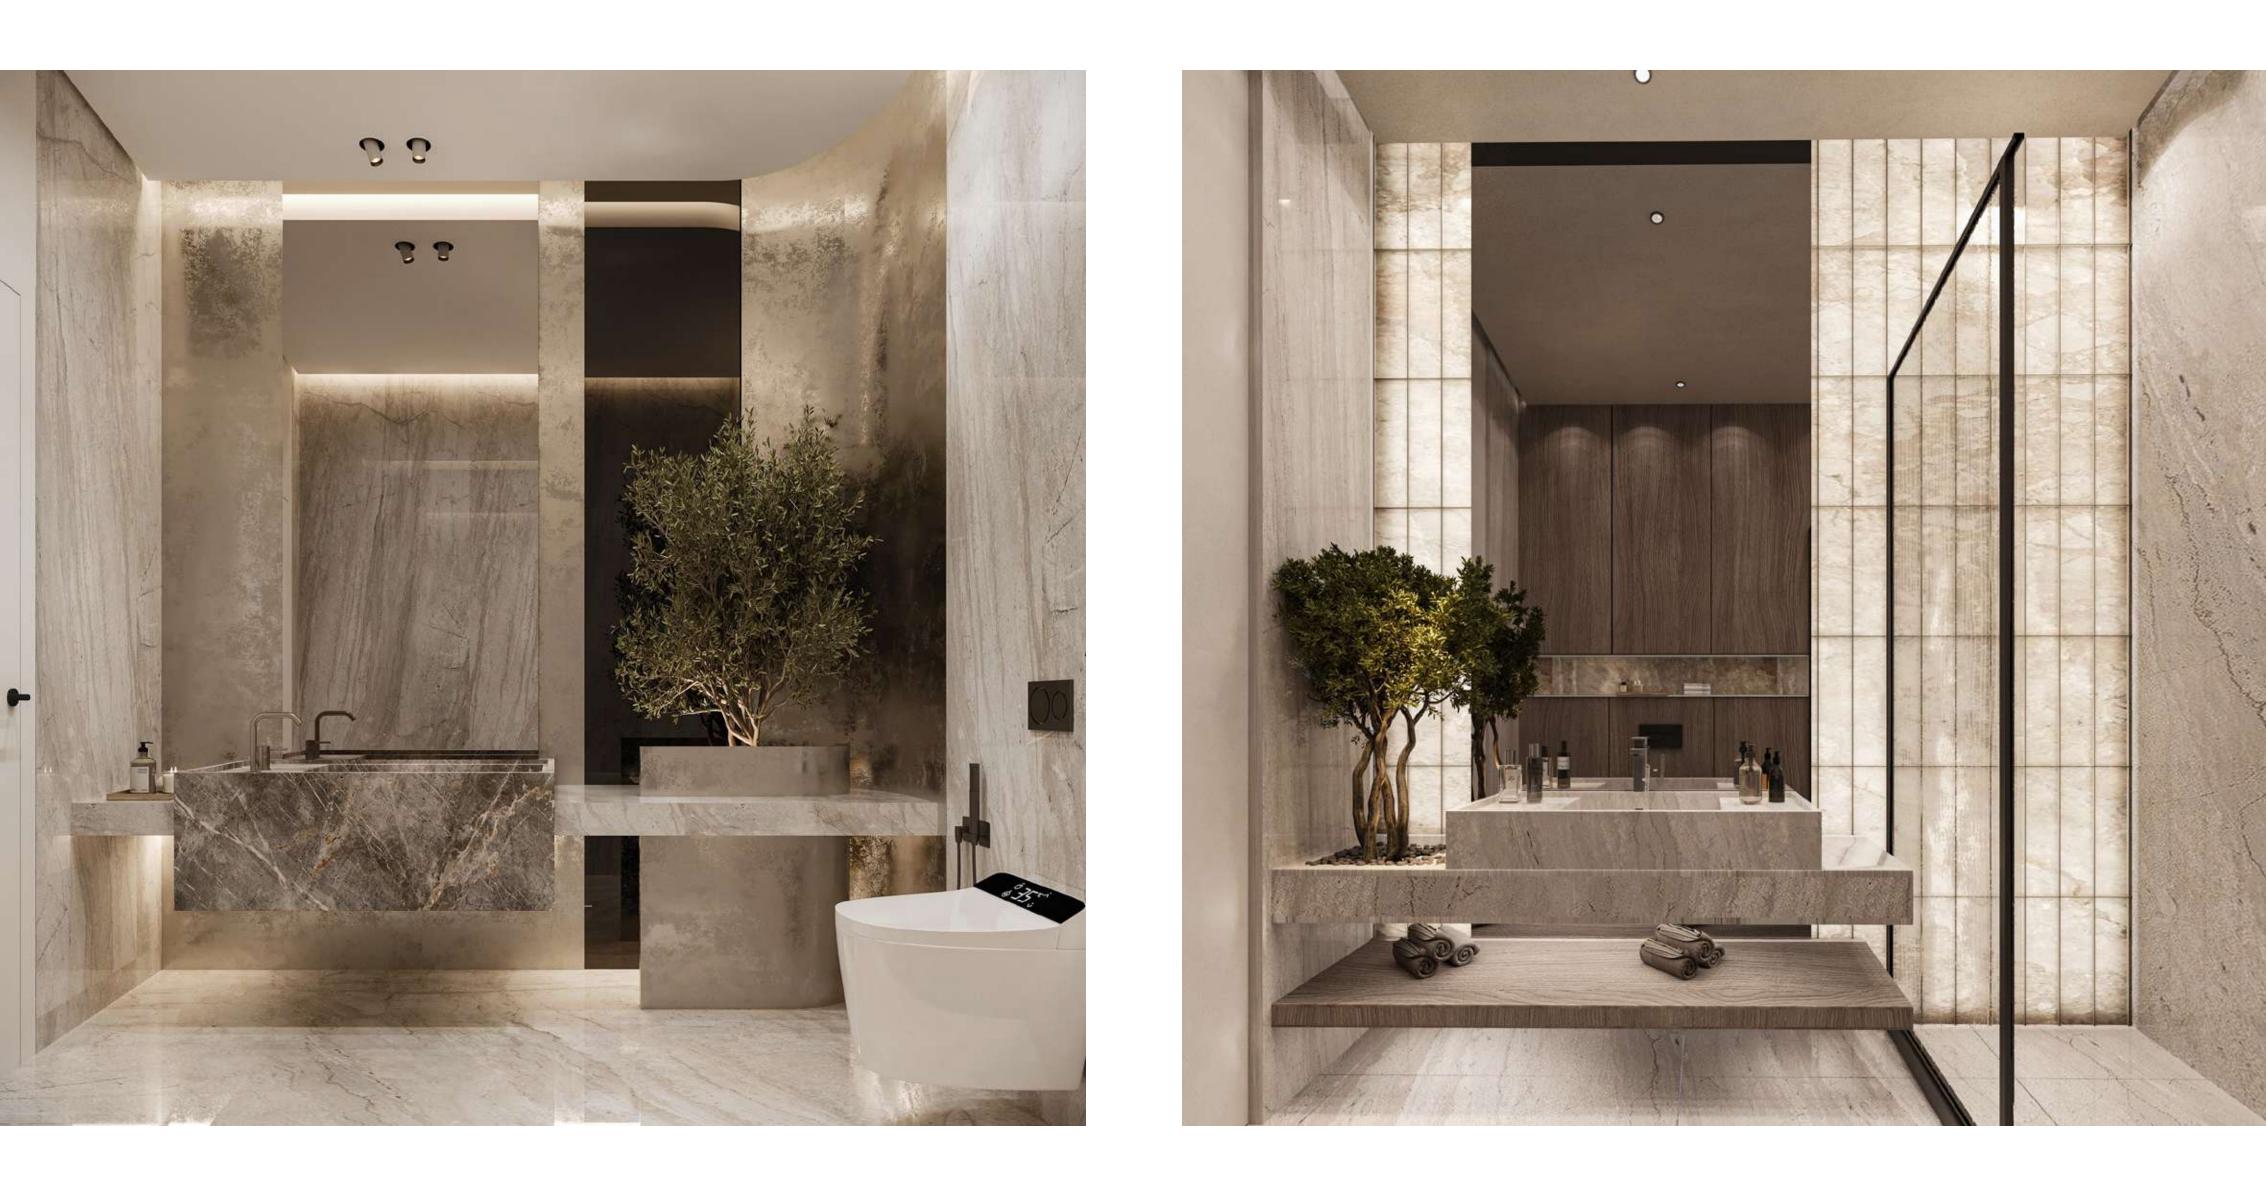

### APARTMENT FINISHIES

- TRAVERTINE
- WOOD WORK
- ORIGINAL STONE
- MARBLE
- PORCELEAN TILES

### FLOORING

• PORCELAIN TILES