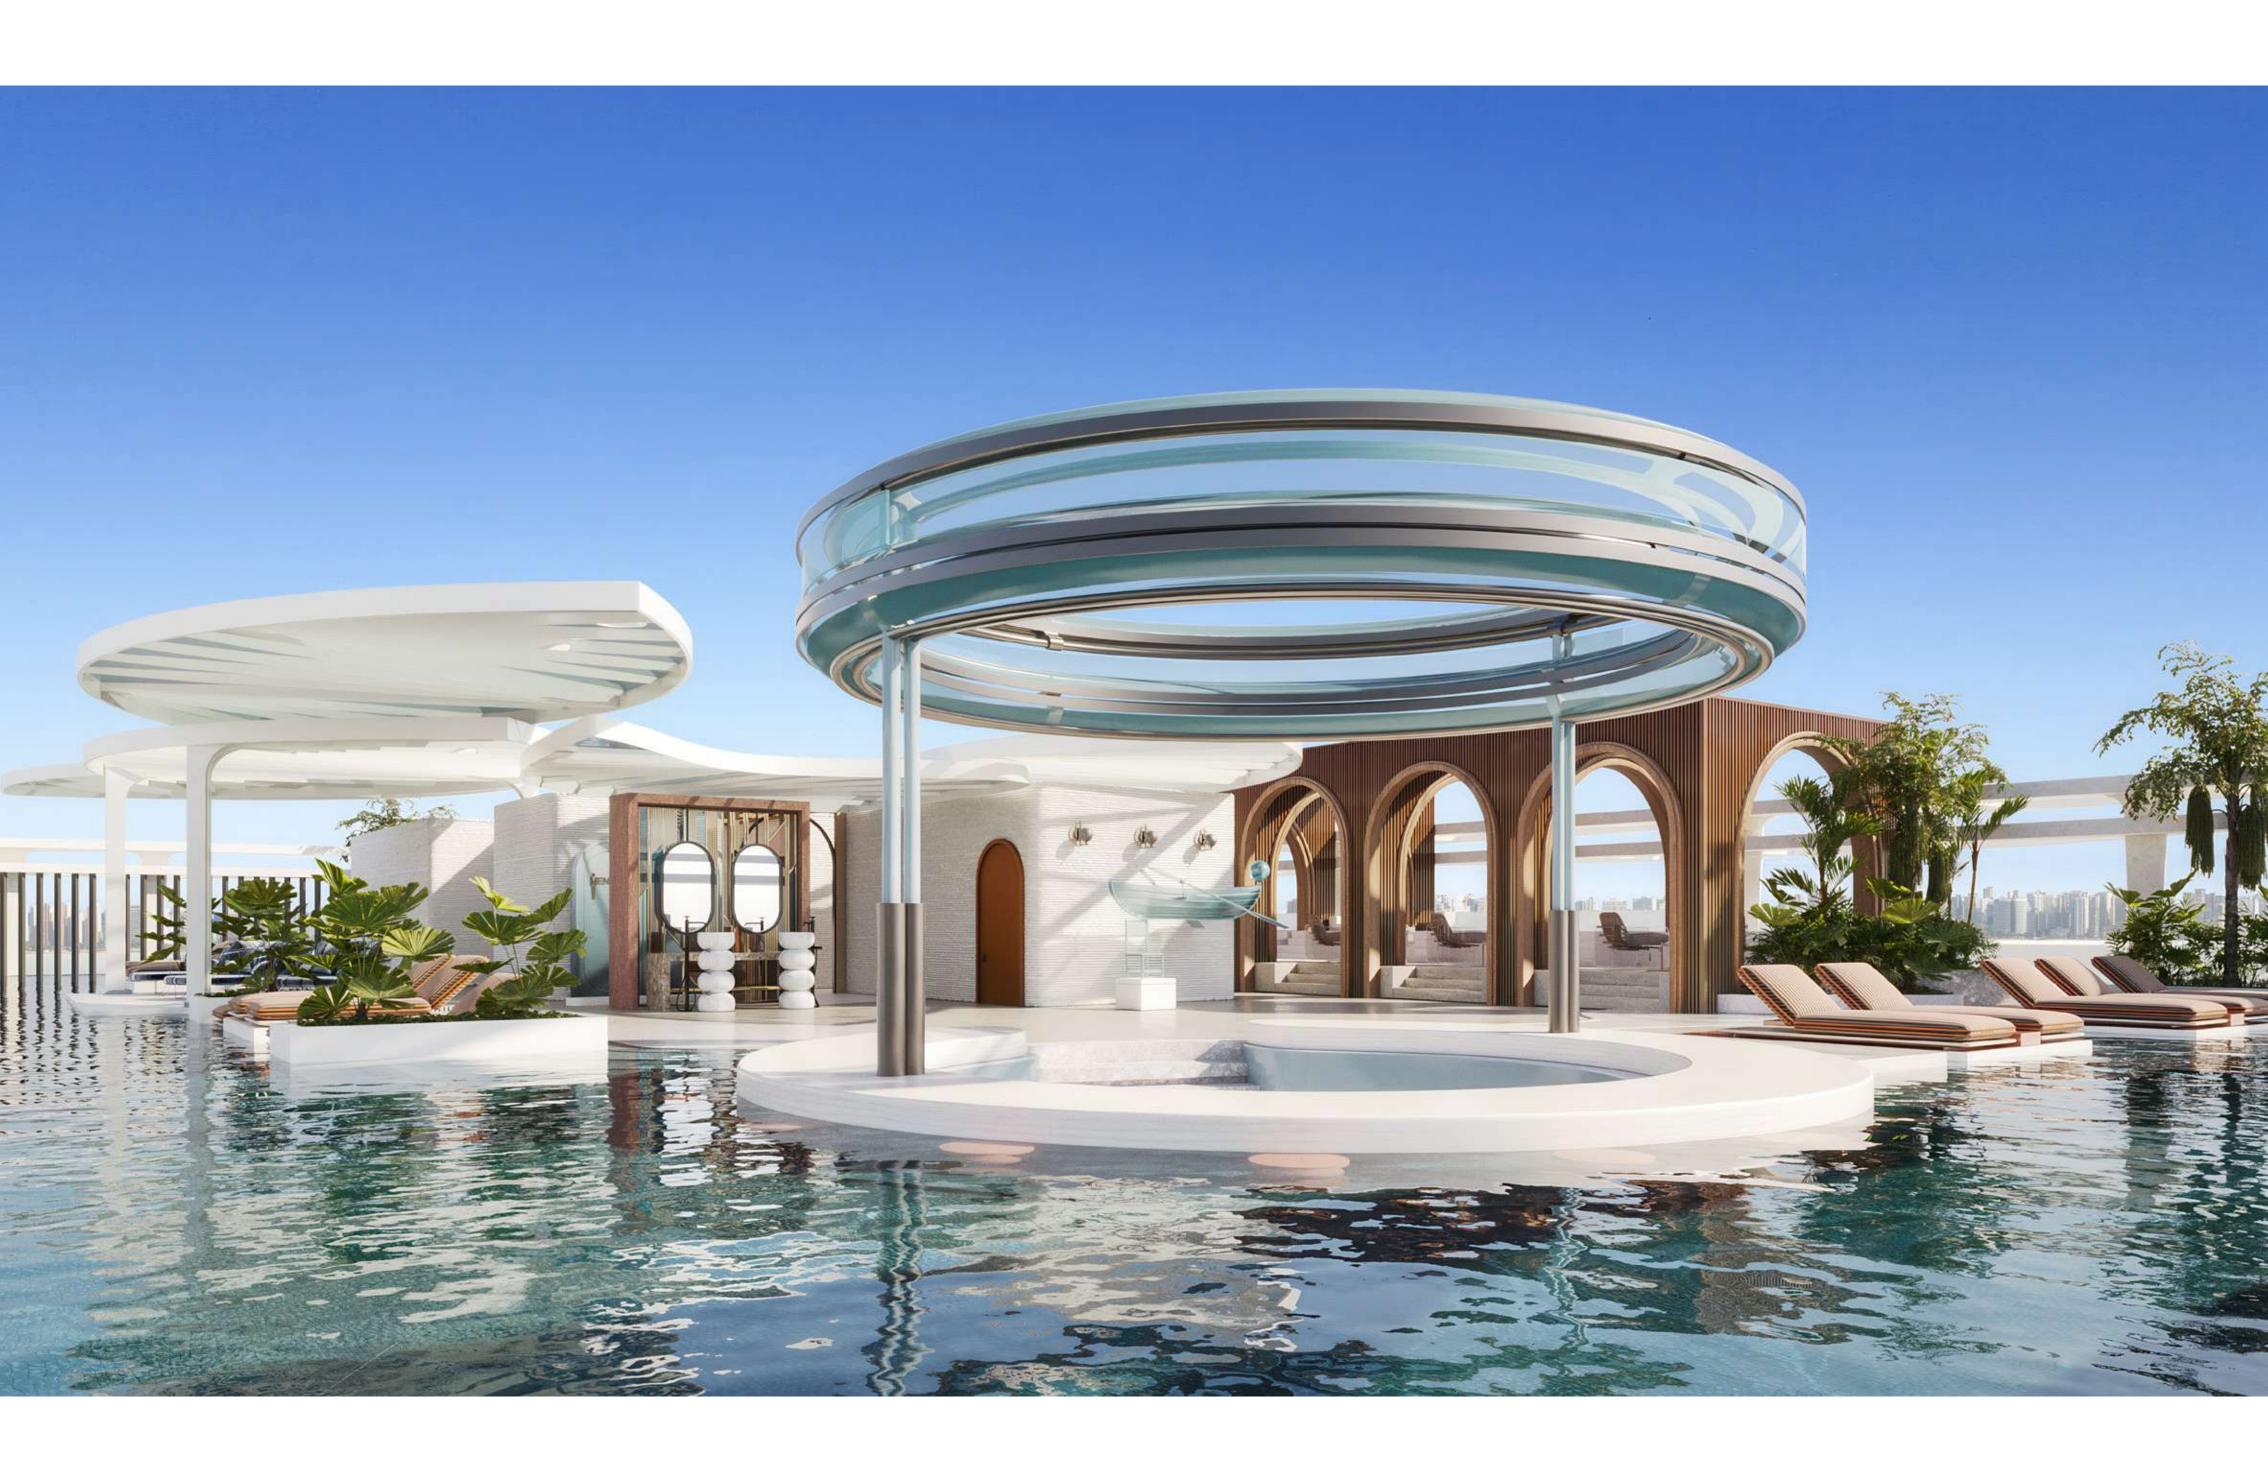

## PRIVATE CINEMA

The Eleventh Sky is the crown of ARYA—a rooftop sanctuary that transcends architecture and enters the realm of emotion. Suspended between sea and sky, it's where the horizon becomes a canvas for living. With a sunken pool bar, private cabanas, and a seamless infinity pool, every detail is designed for indulgent stillness and vibrant energy alike. This is not just a rooftop—it's a floating experience, a stage for golden hour gatherings, morning stillness, and moonlit conversations