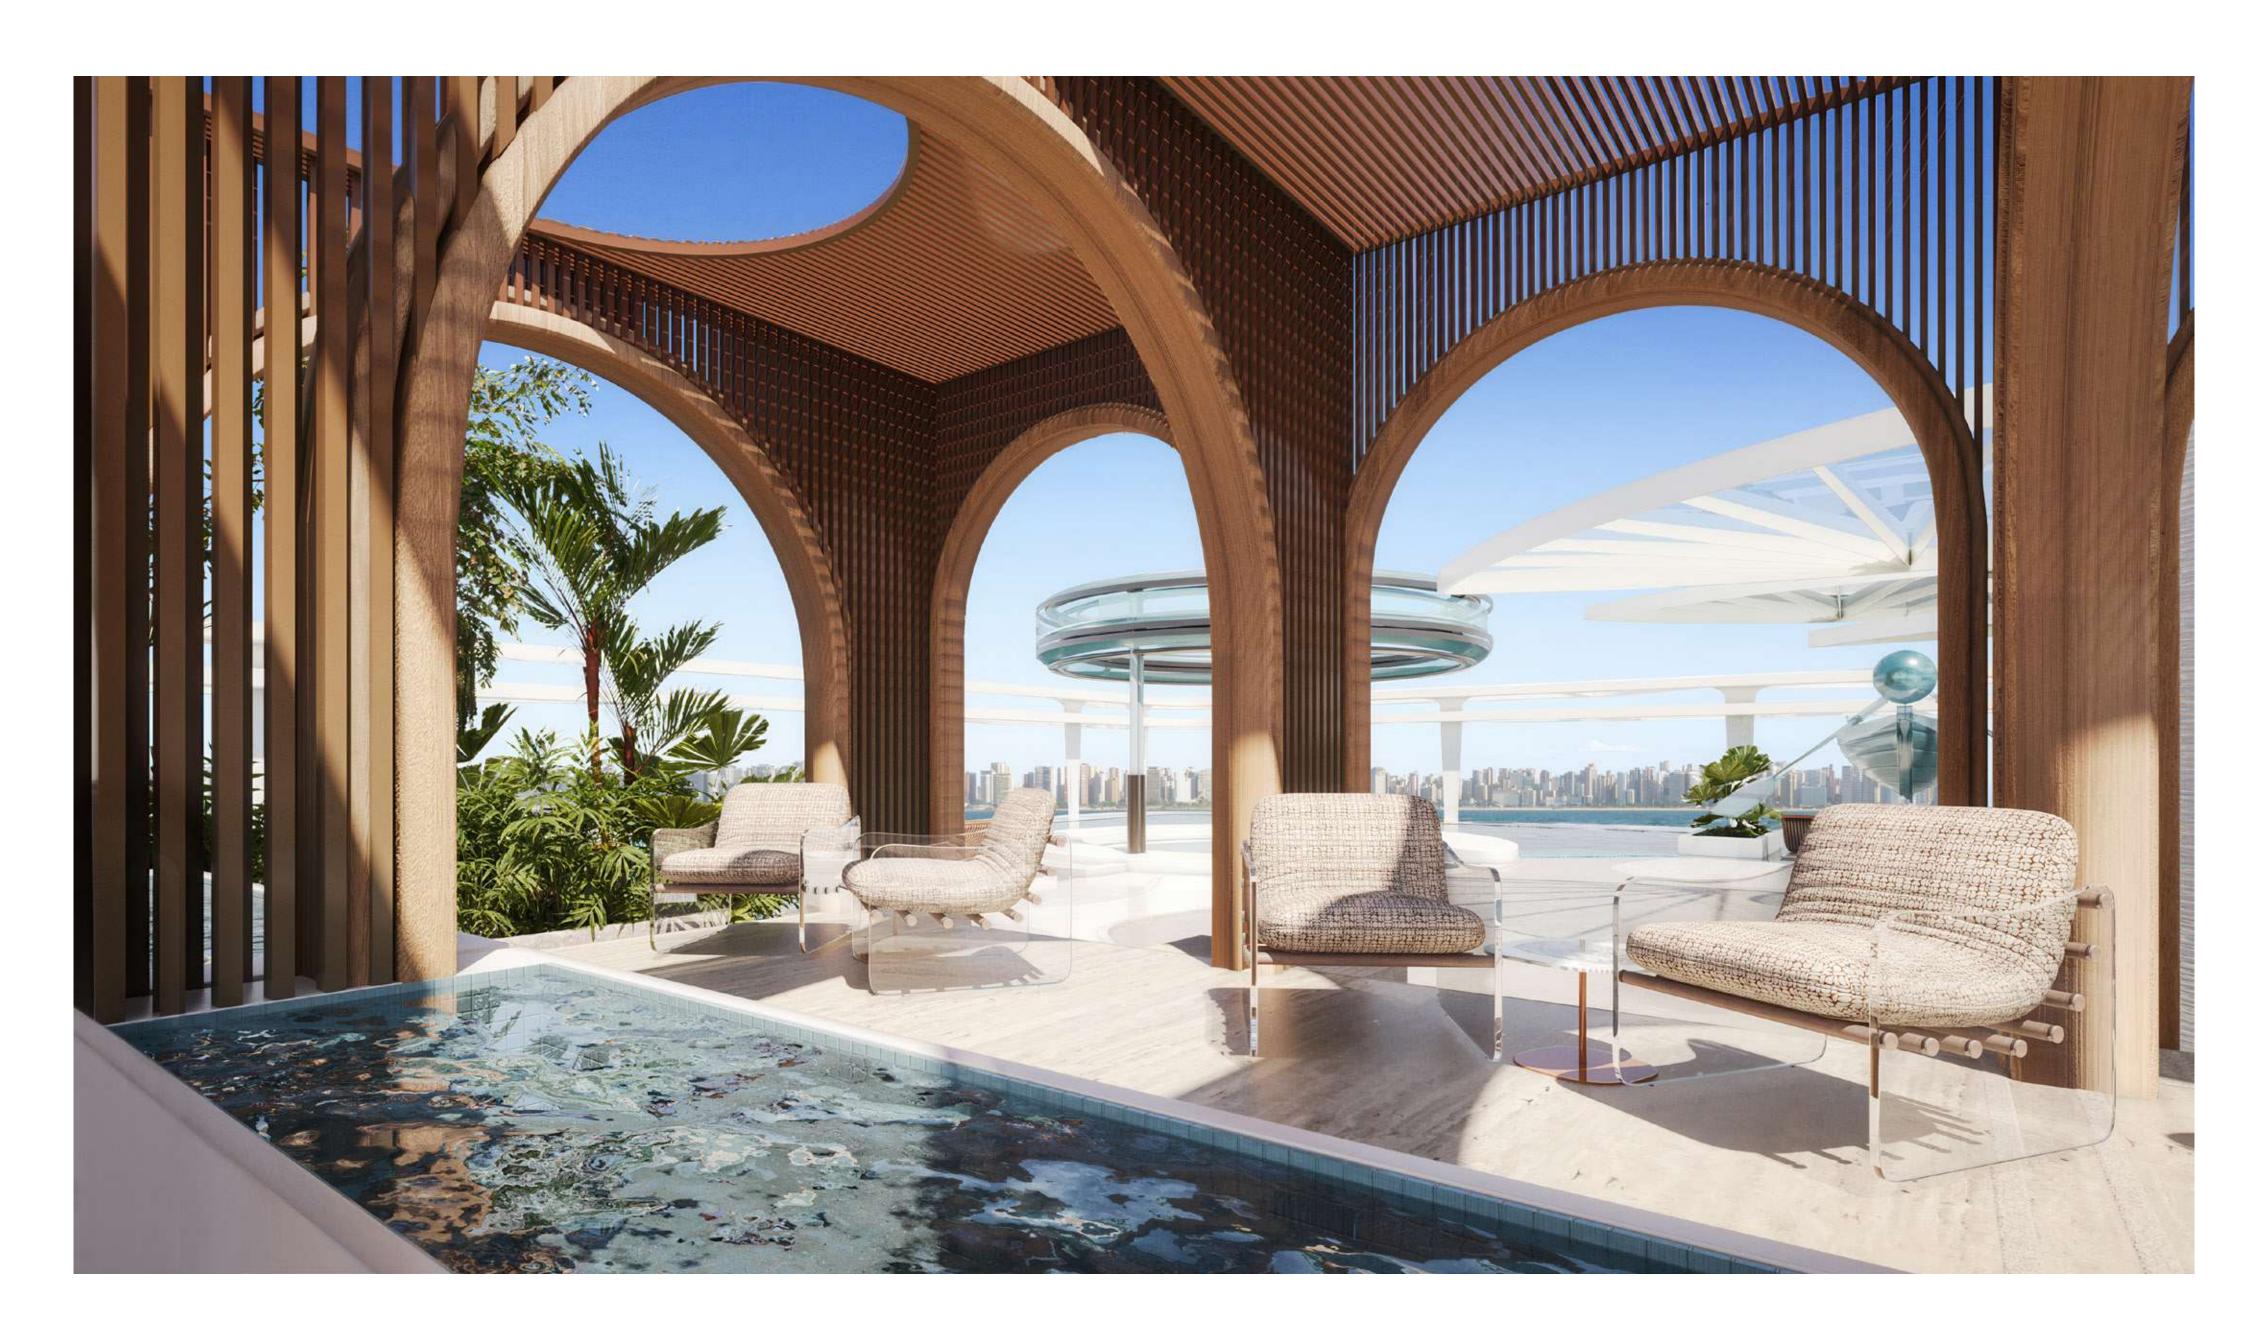

## PRIVATE CINEMA

The Eleventh Sky is the crown of ARYA—a rooftop sanctuary that transcends architecture and enters the realm of emotion. Suspended between sea and sky, it's where the horizon becomes a canvas for living. With a sunken pool bar, private cabanas, and a seamless infinity pool, every detail is designed for indulgent stillness and vibrant energy alike. This is not just a rooftop—it's a floating experience, a stage for golden hour gatherings, morning stillness, and moonlit conversations