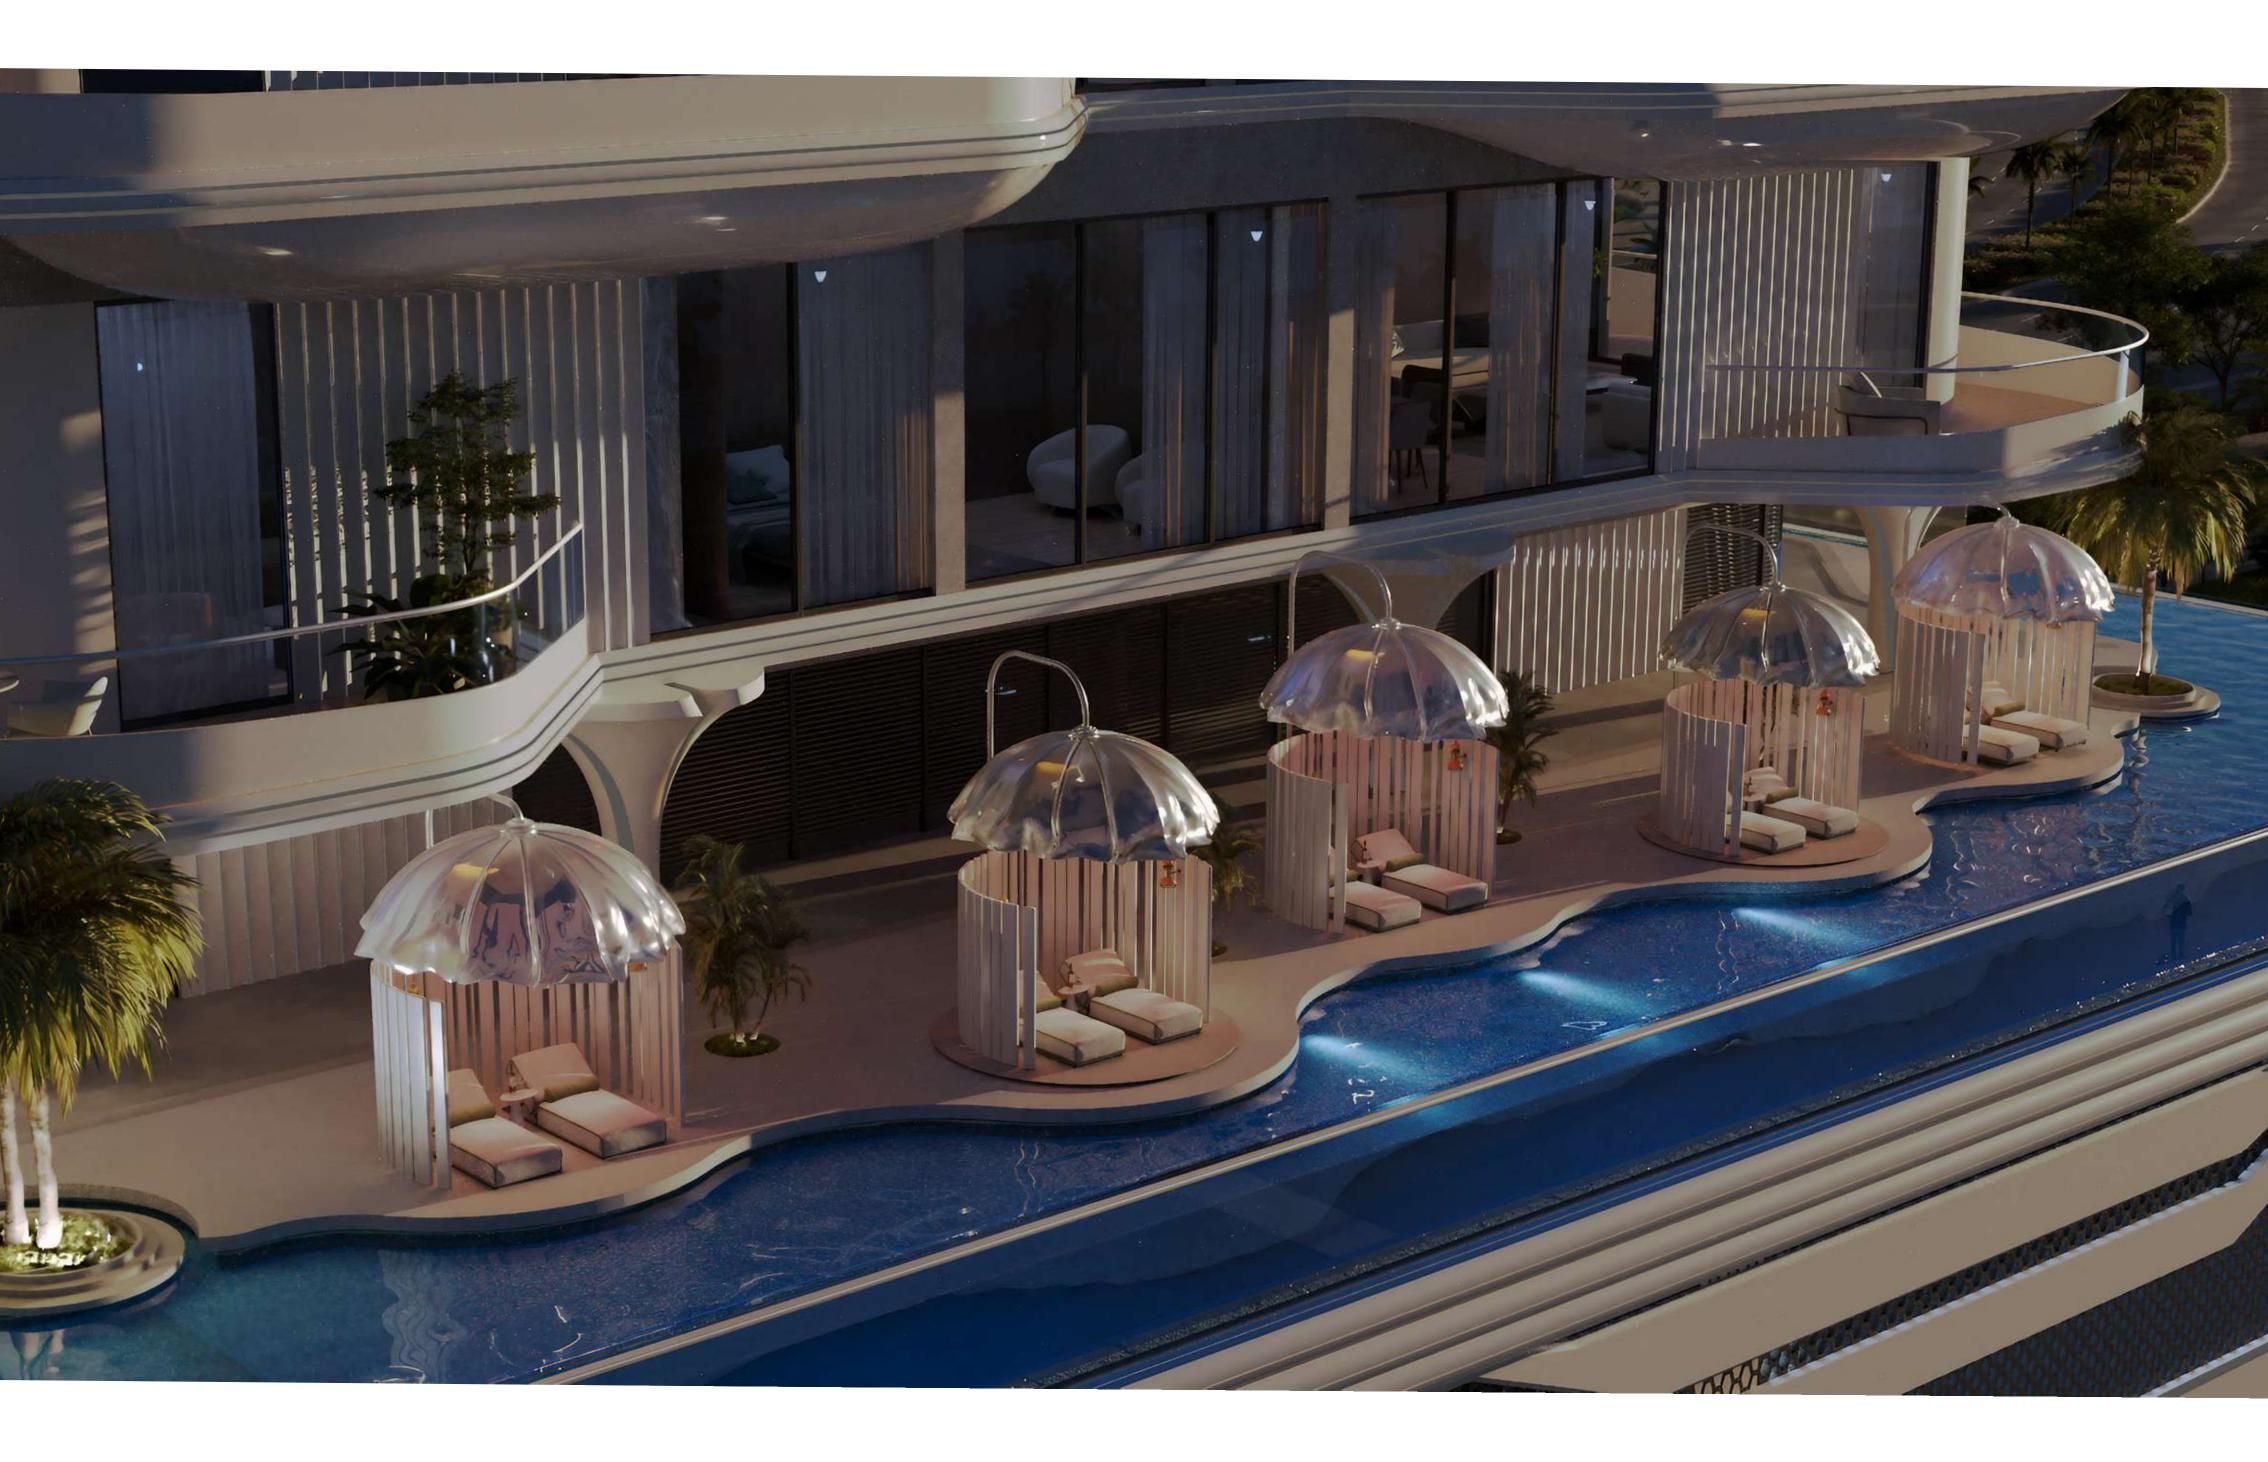

## DEDICATED FLOORFOR AMENITES

## PRIVATE CINEMA

The Eleventh Sky is the crown of ARYA—a rooftop sanctuary that transcends architecture and enters the realm of emotion. Suspended between sea and sky, it's where the horizon becomes a canvas for living. With a sunken pool bar, private cabanas, and a seamless infinity pool, every detail is designed for indulgent stillness and vibrant energy alike. This is not just a rooftop—it's a floating experience, a stage for golden hour gatherings, morning stillness, and moonlit conversations