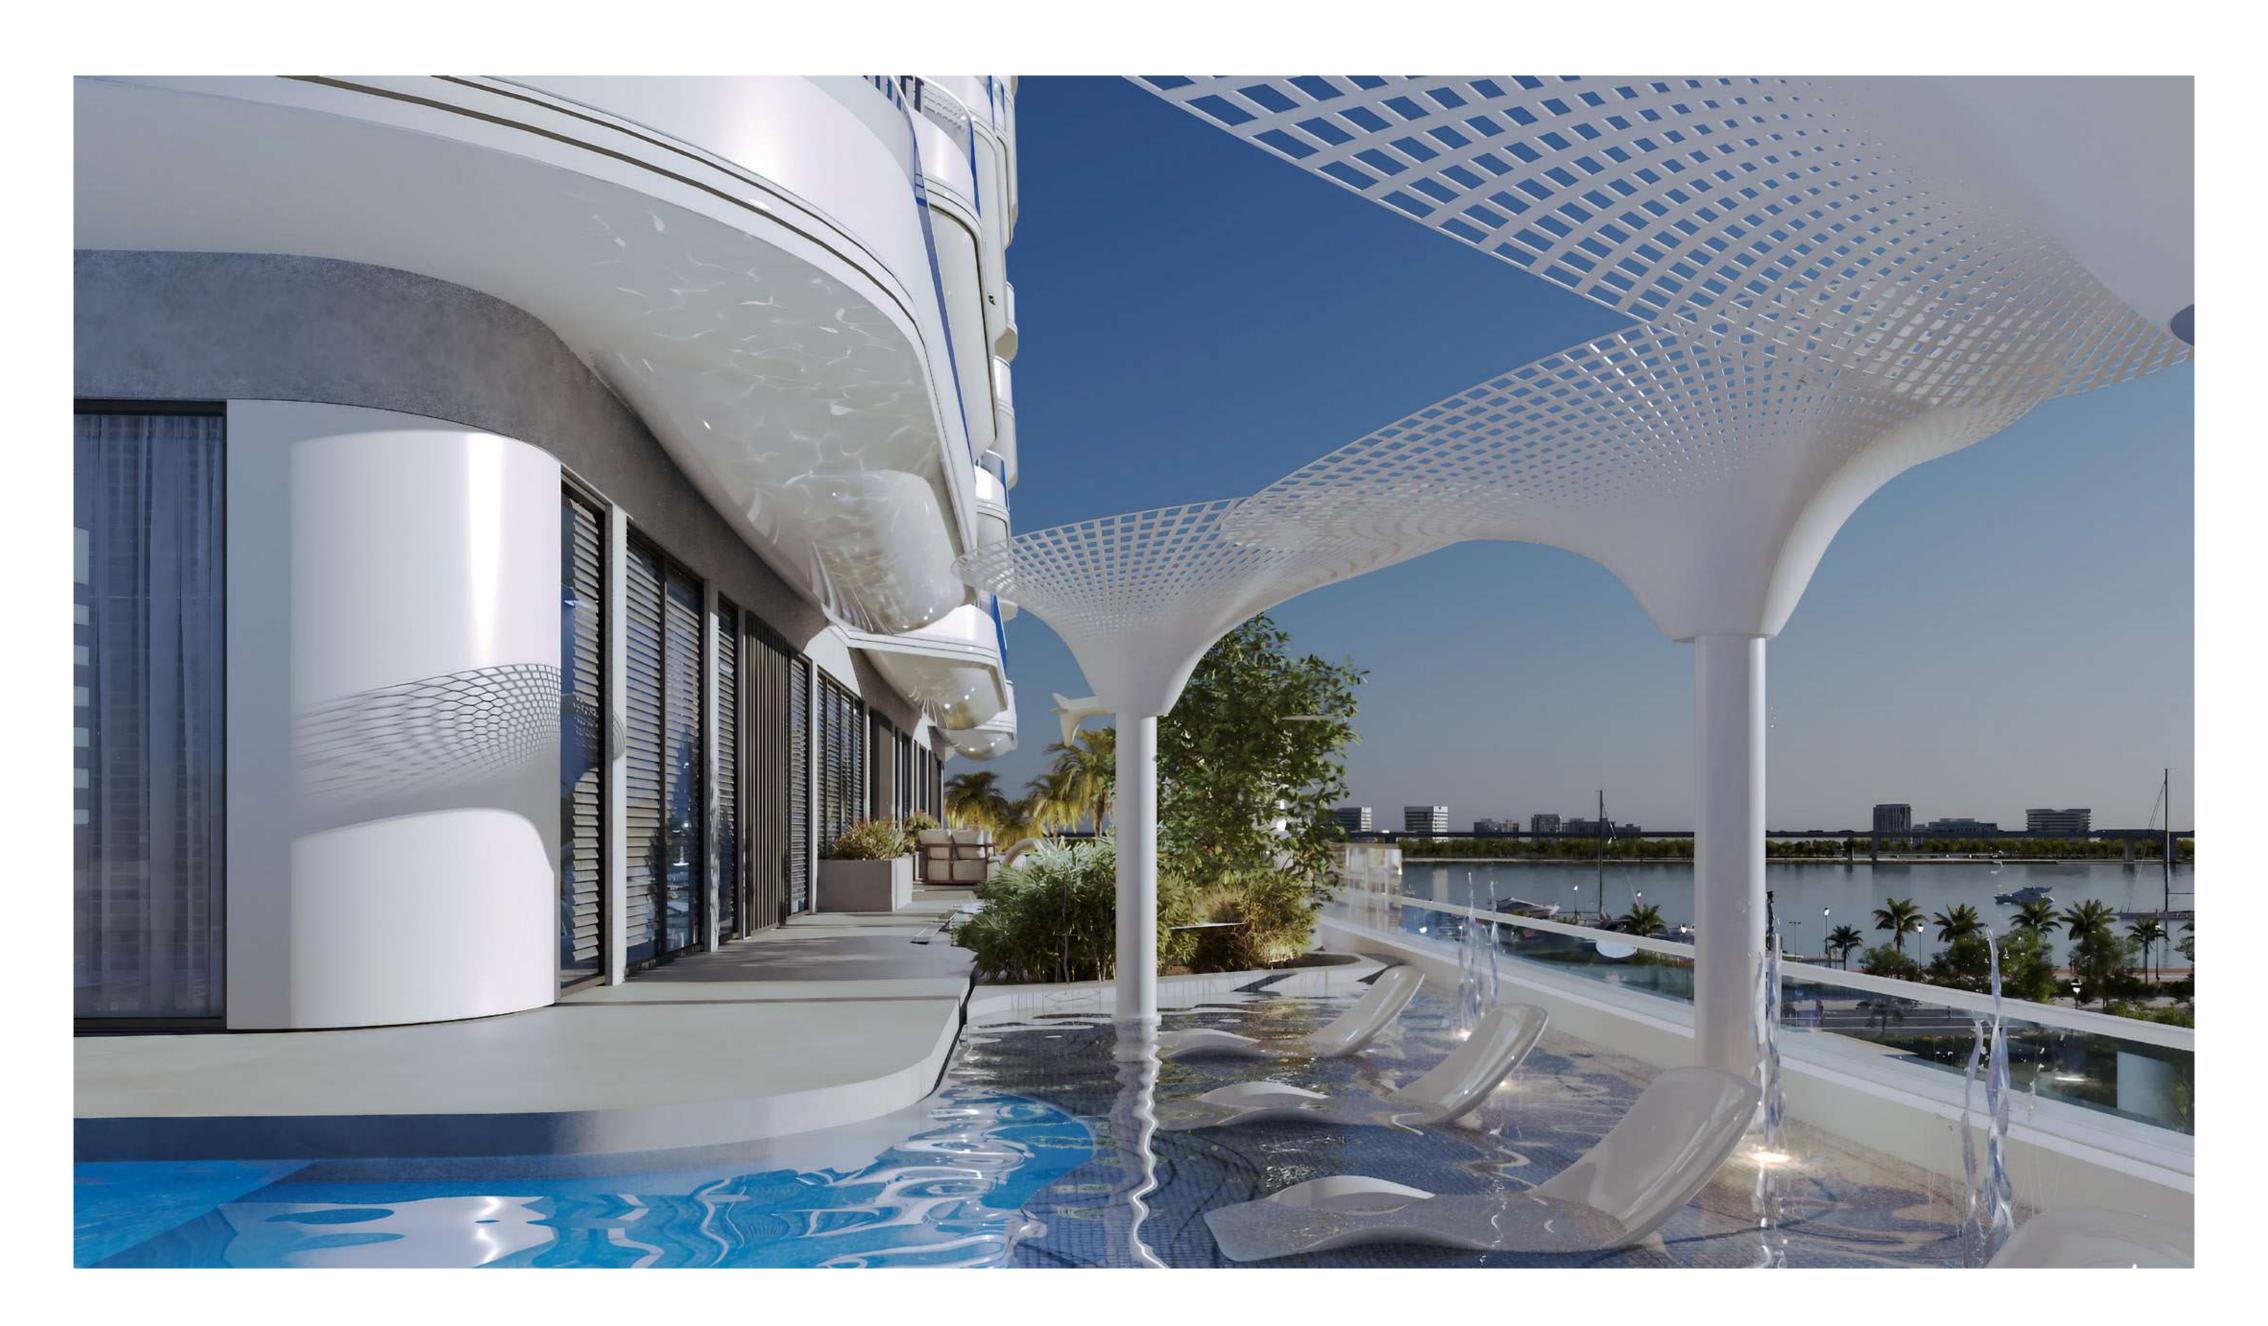

## PRIVATE CINEMA

The Eleventh Sky is the crown of ARYA—a rooftop sanctuary that transcends architecture and enters the realm of emotion. Suspended between sea and sky, it's where the horizon becomes a canvas for living. With a sunken pool bar, private cabanas, and a seamless infinity pool, every detail is designed for indulgent stillness and vibrant energy alike. This is not just a rooftop—it's a floating experience, a stage for golden hour gatherings, morning stillness, and moonlit conversations