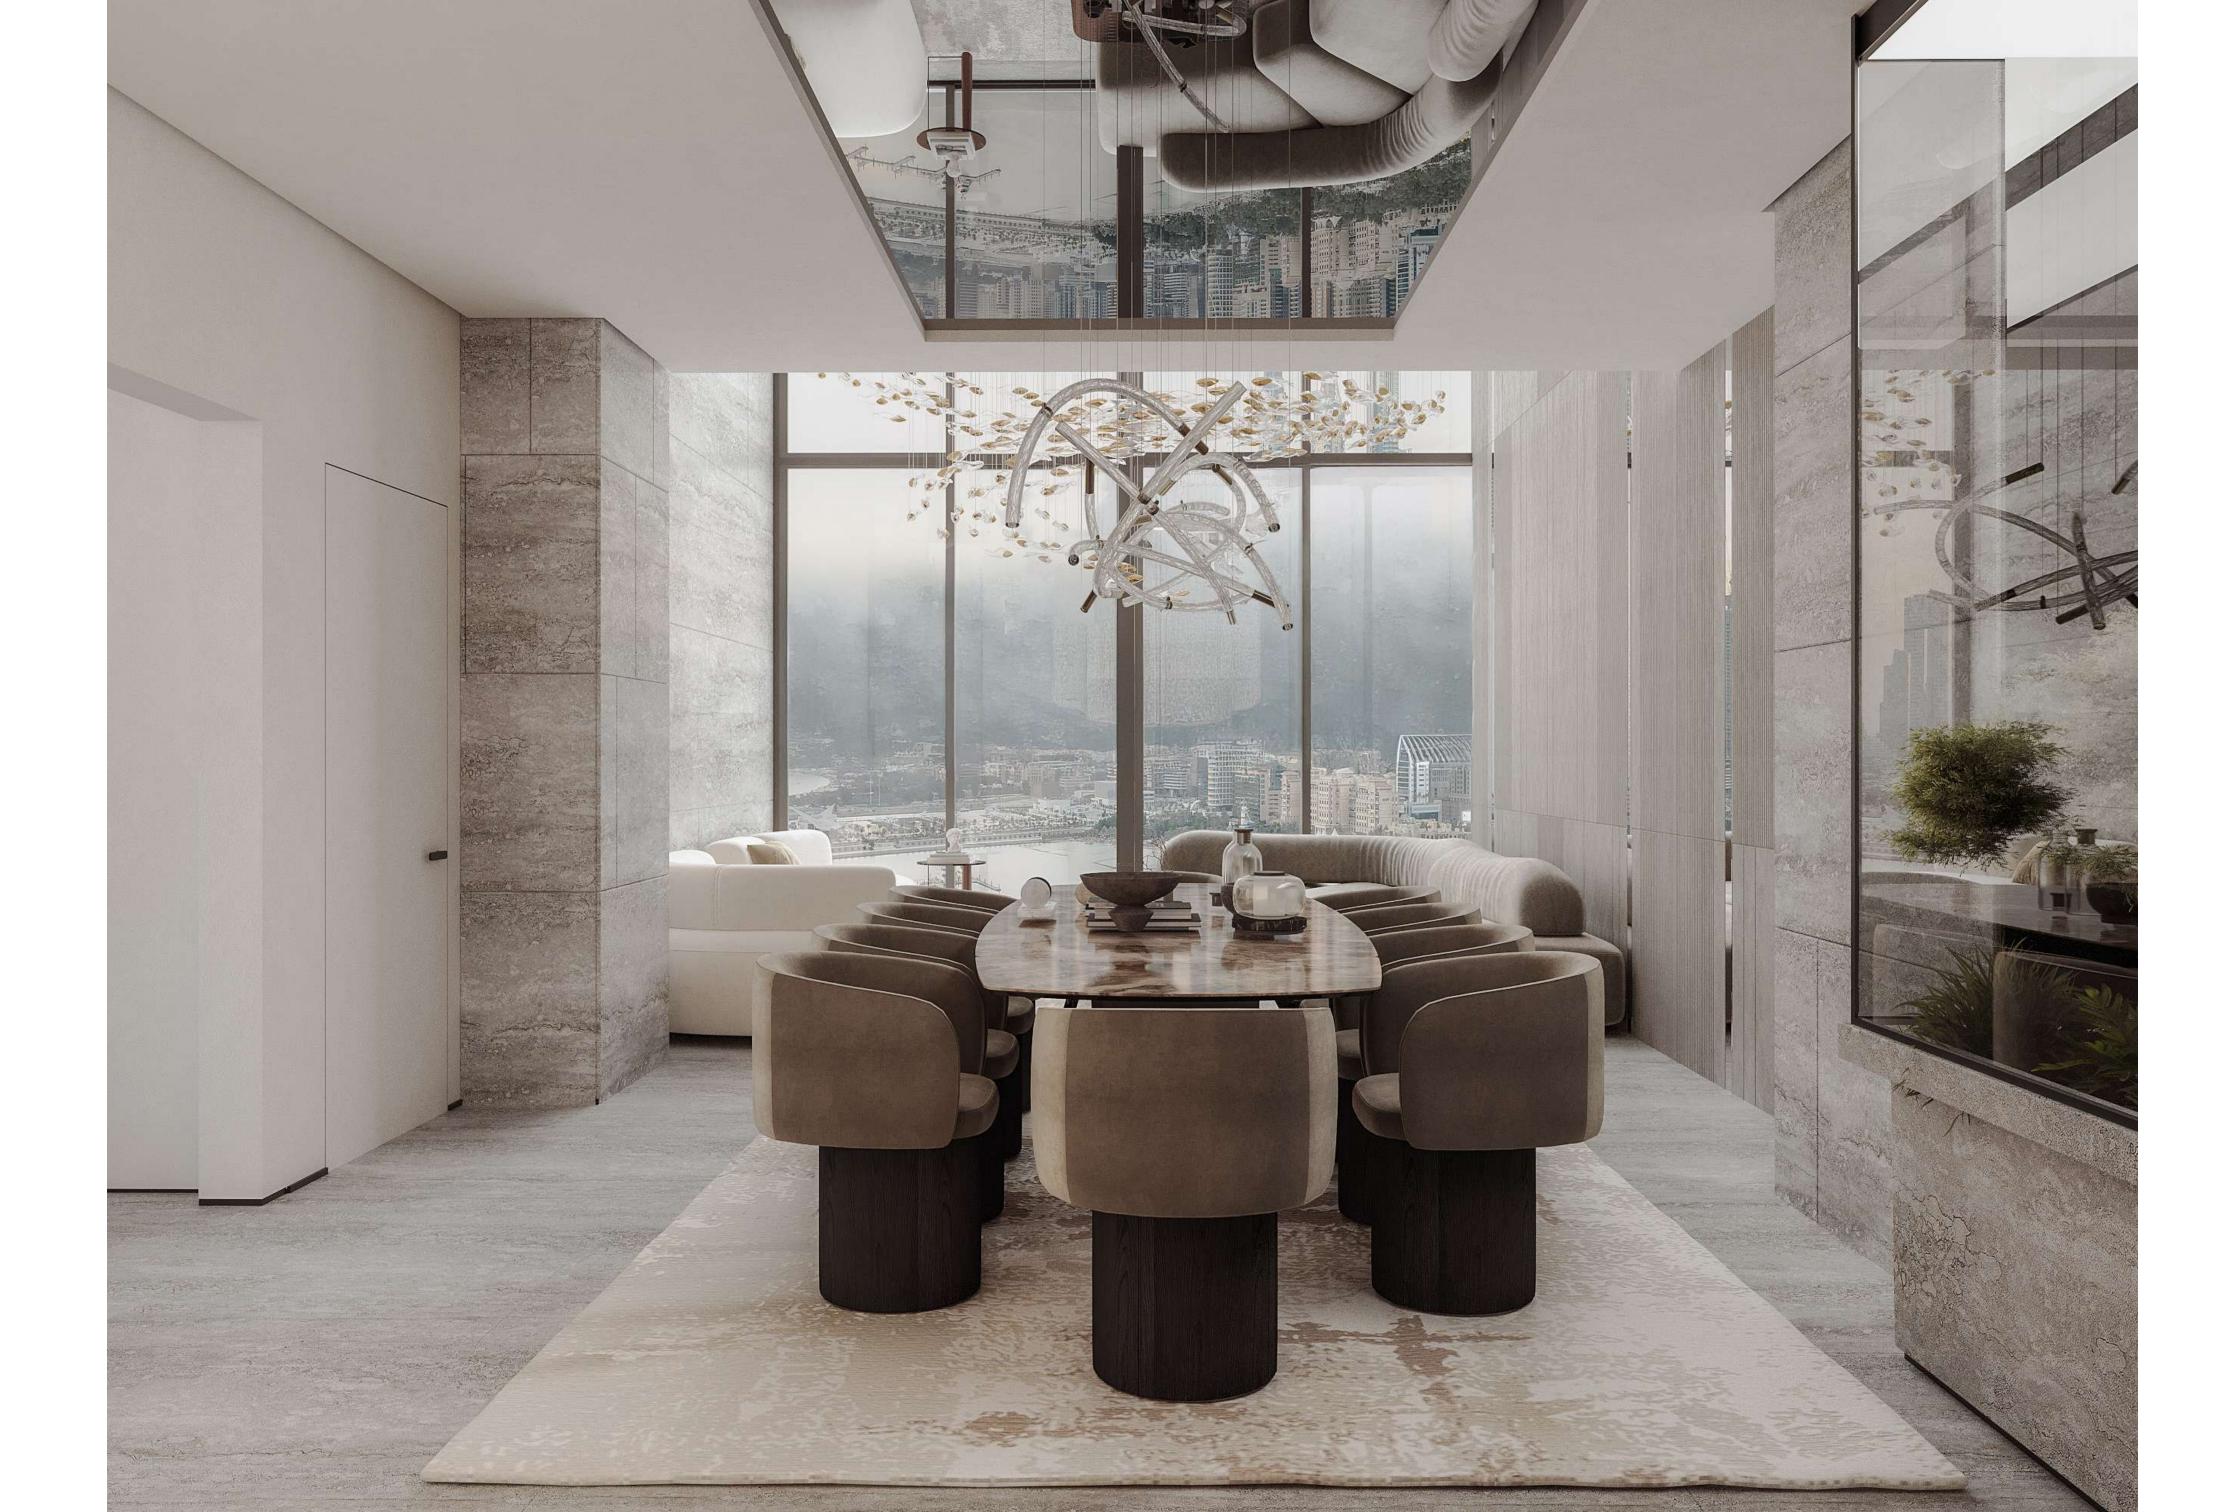

The triple-height lobby at ARYA is more than an entrance—it's a bold first impression that sets the tone for everything this residence represents. Soaring ceilings, sculptural forms, and curated lighting create a sense of drama and openness, but it's Alec Monopoly's exclusive mural that truly electrifies the space. His signature style-vibrant, edgy, and culturally charged-transforms the lobby into a living gallery, blurring the line between art and architecture. This isn't just a lobby; it's a visual experience, a conversation starter, and a daily reminder that ARYA is a place where Neo-Luxury lives.