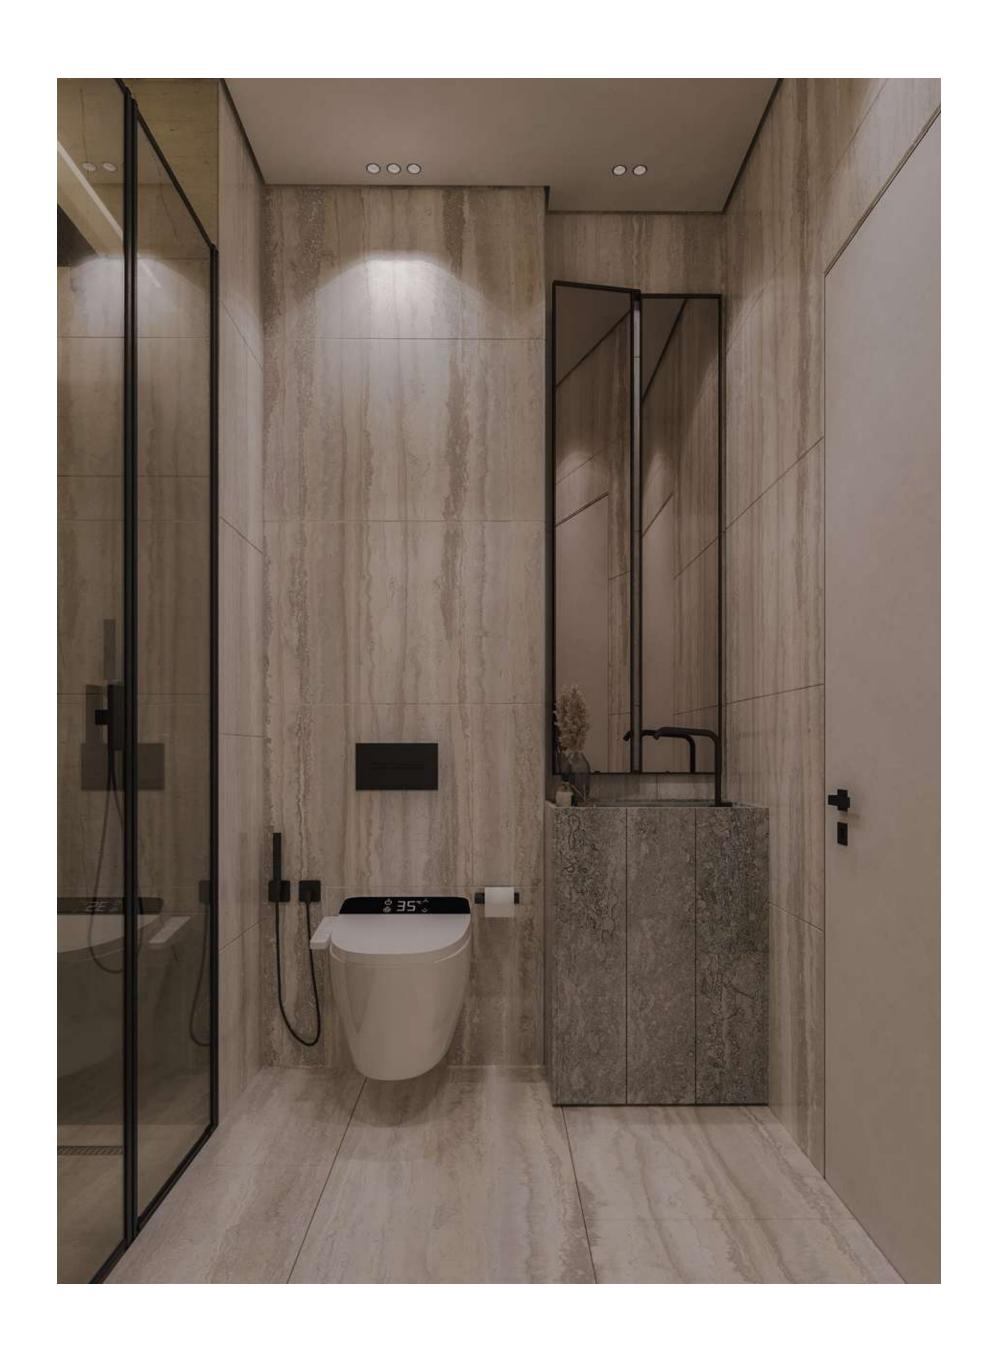

### APARTMENT FINISHIES

- TRAVERTINE
- WOOD WORK
- ORIGINAL STONE
- MARBLE
- PORCELEAN TILES