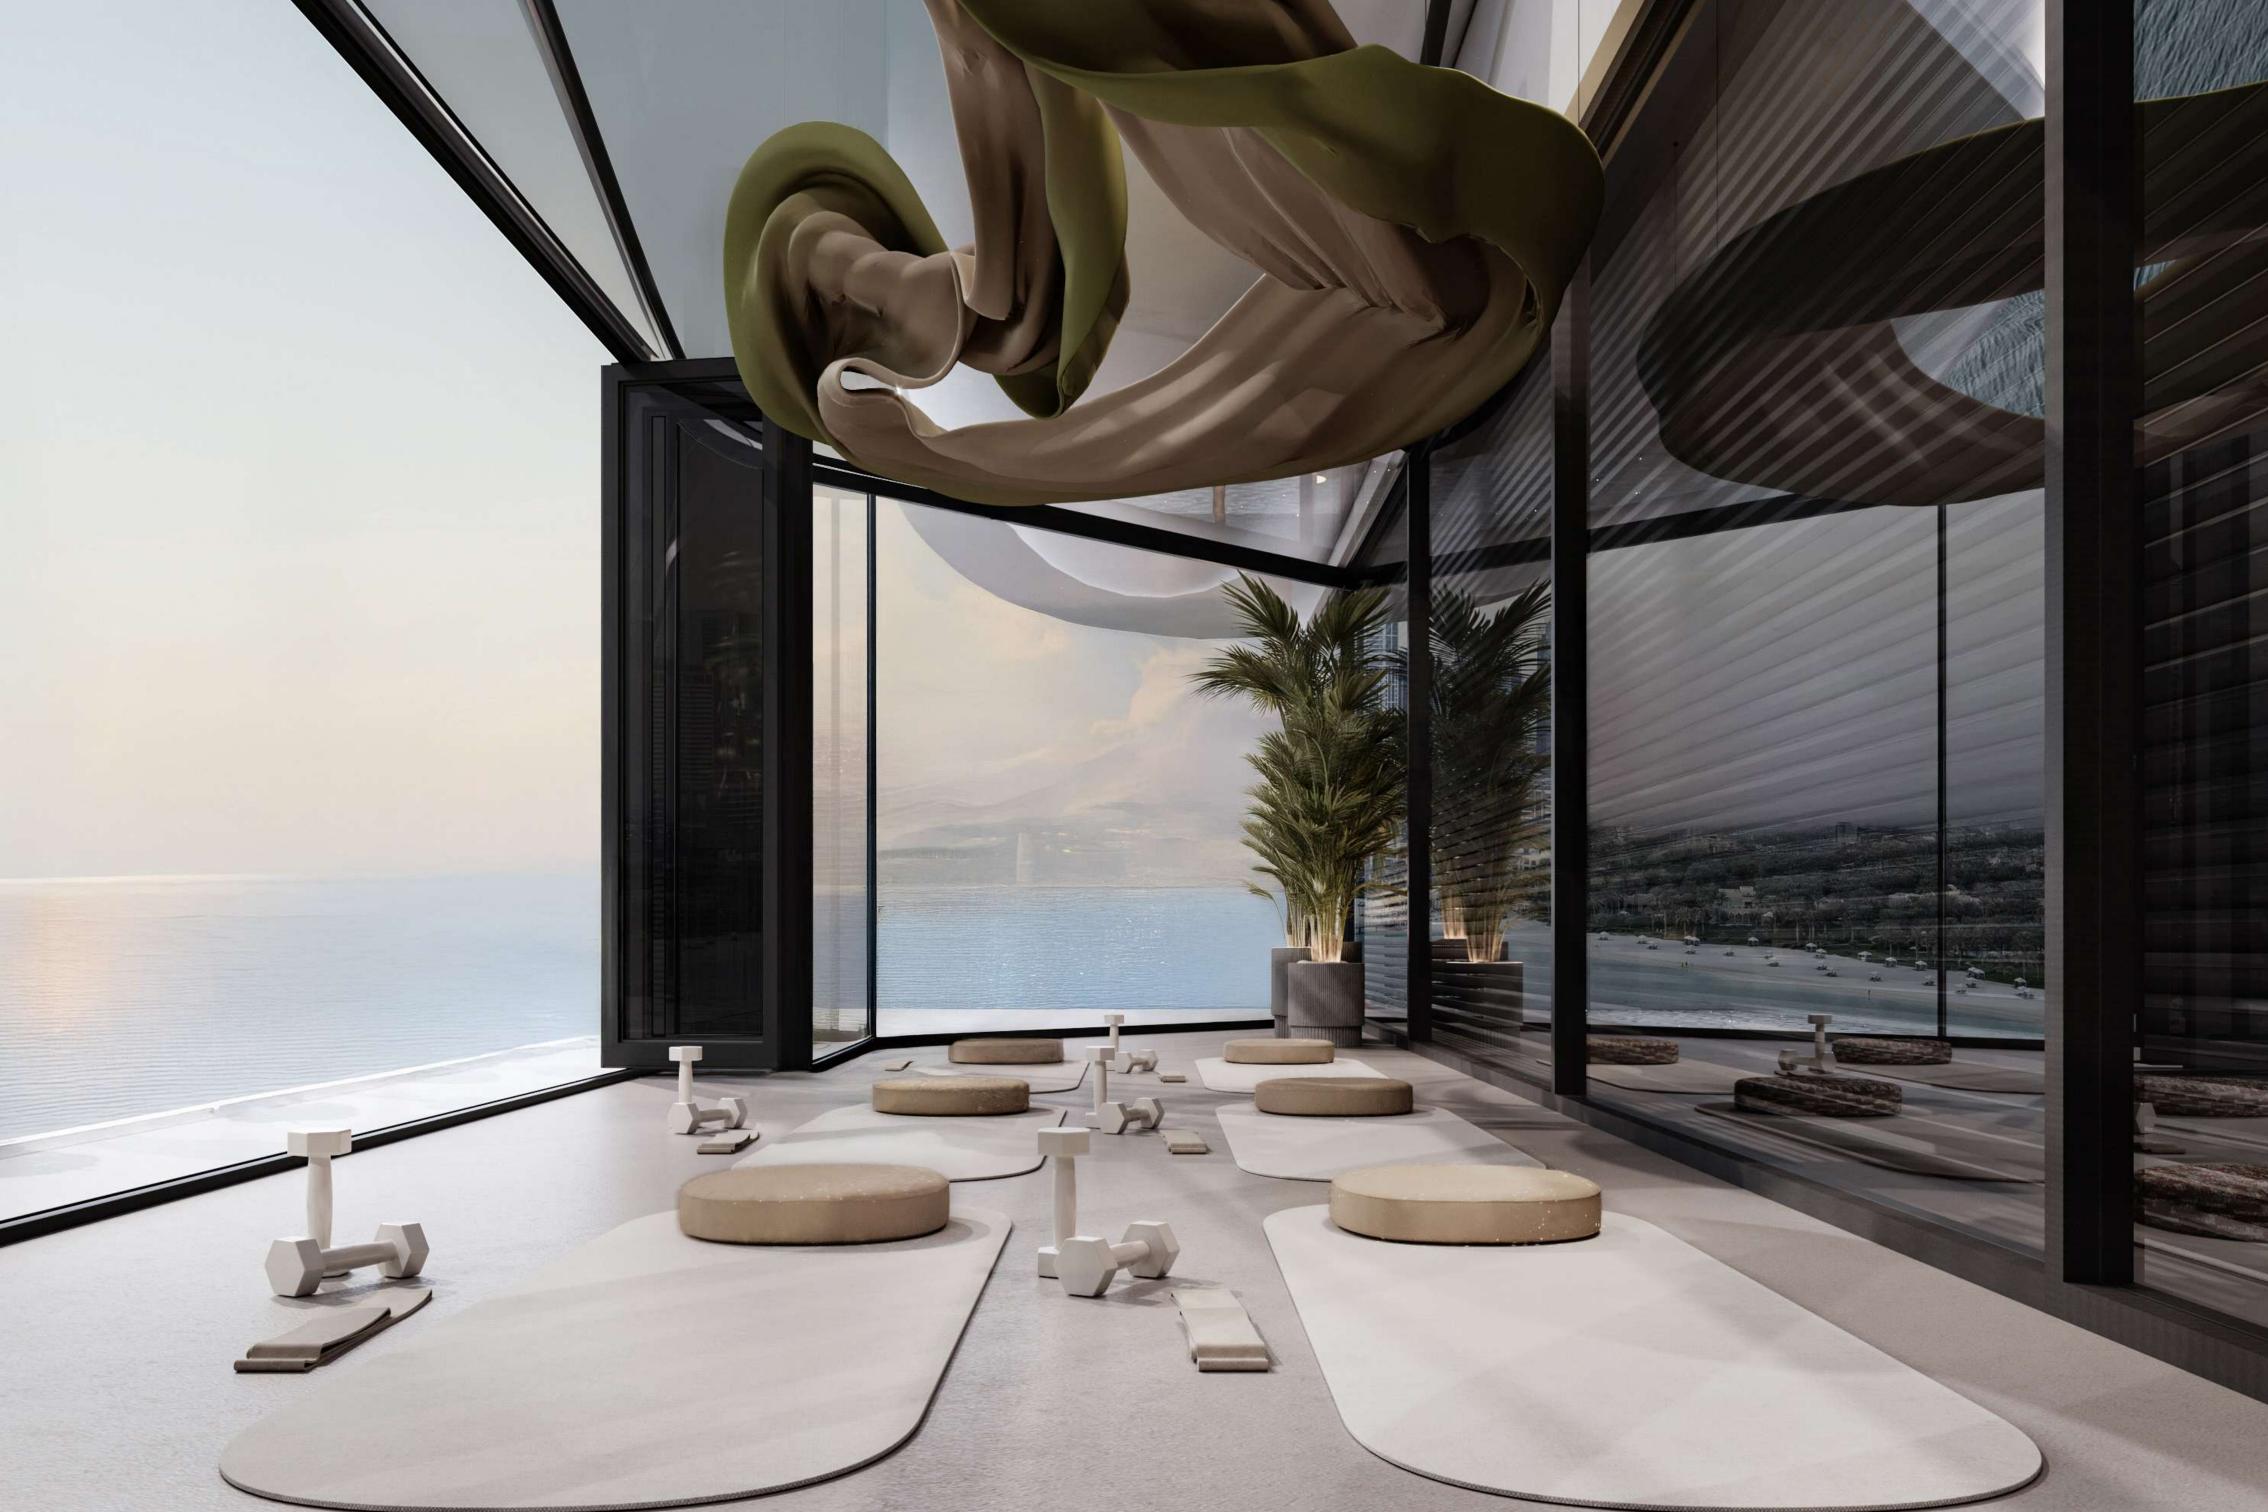

## DEDICATED FLOORFOR AMENITES

## STUDIO STUDIO

The ceiling of the Yoga Studio is envisioned as fluid ribbons of sculptural art, mirrors the flow of breath, energy, and serenity within the space. Every element is curated to enhance mindful living, offering a retreat where the body aligns with the rhythm of nature and design.