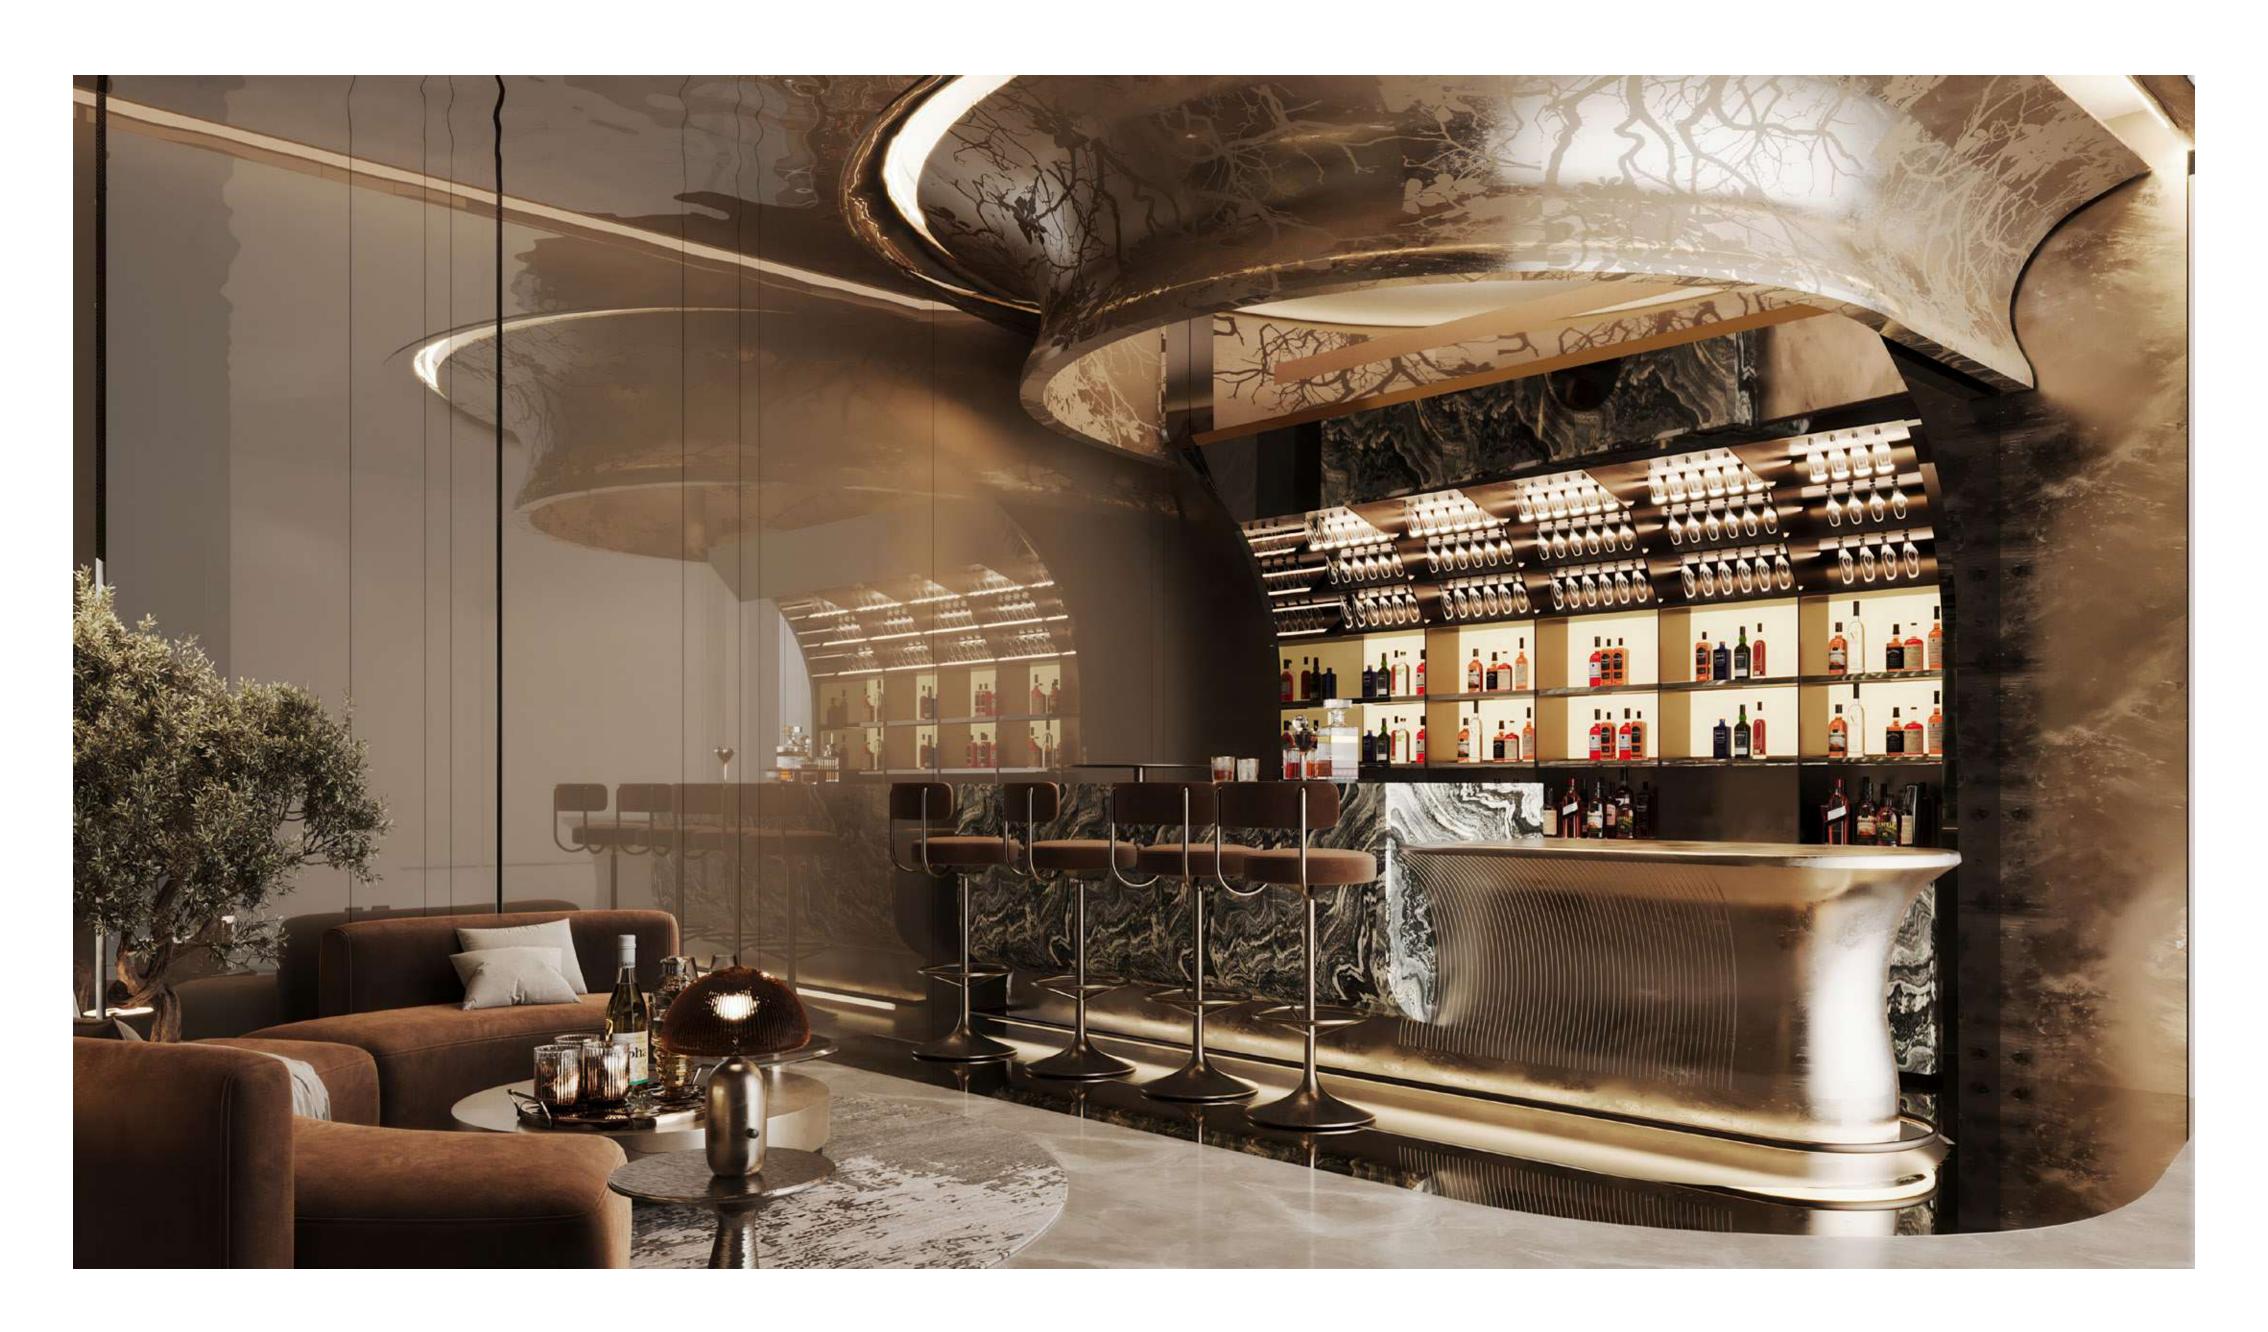

for people who live life on their own terms. This isn't about fitting into luxury. It's about reshaping it









The triple-height lobby at ARYA is more than an entrance—it's a bold first impression that sets the tone for everything this residence represents. Soaring ceilings, sculptural forms, and curated lighting create a sense of drama and openness, but it's Alec Monopoly's exclusive mural that truly electrifies the space. His signature style-vibrant, edgy, and culturally charged-transforms the lobby into a living gallery, blurring the line between art and architecture. This isn't just a lobby; it's a visual experience, a conversation starter, and a daily reminder that ARYA is a place where Neo-Luxury lives.

























## THE UNDER CANAS MEZZANINE FLOOR

# CIGAR CONE















## DEDICATED FLOORFOR AMENITES























## STUDIO STUDIO





The ceiling of the Yoga Studio is envisioned as fluid ribbons of sculptural art, mirrors the flow of breath, energy, and serenity within the space. Every element is curated to enhance mindful living, offering a retreat where the body aligns with the rhythm of nature and design.







































## PRIVATE CINEMA





































The Eleventh Sky is the crown of ARYA—a rooftop sanctuary that transcends architecture and enters the realm of emotion. Suspended between sea and sky, it's where the horizon becomes a canvas for living. With a sunken pool bar, private cabanas, and a seamless infinity pool, every detail is designed for indulgent stillness and vibrant en