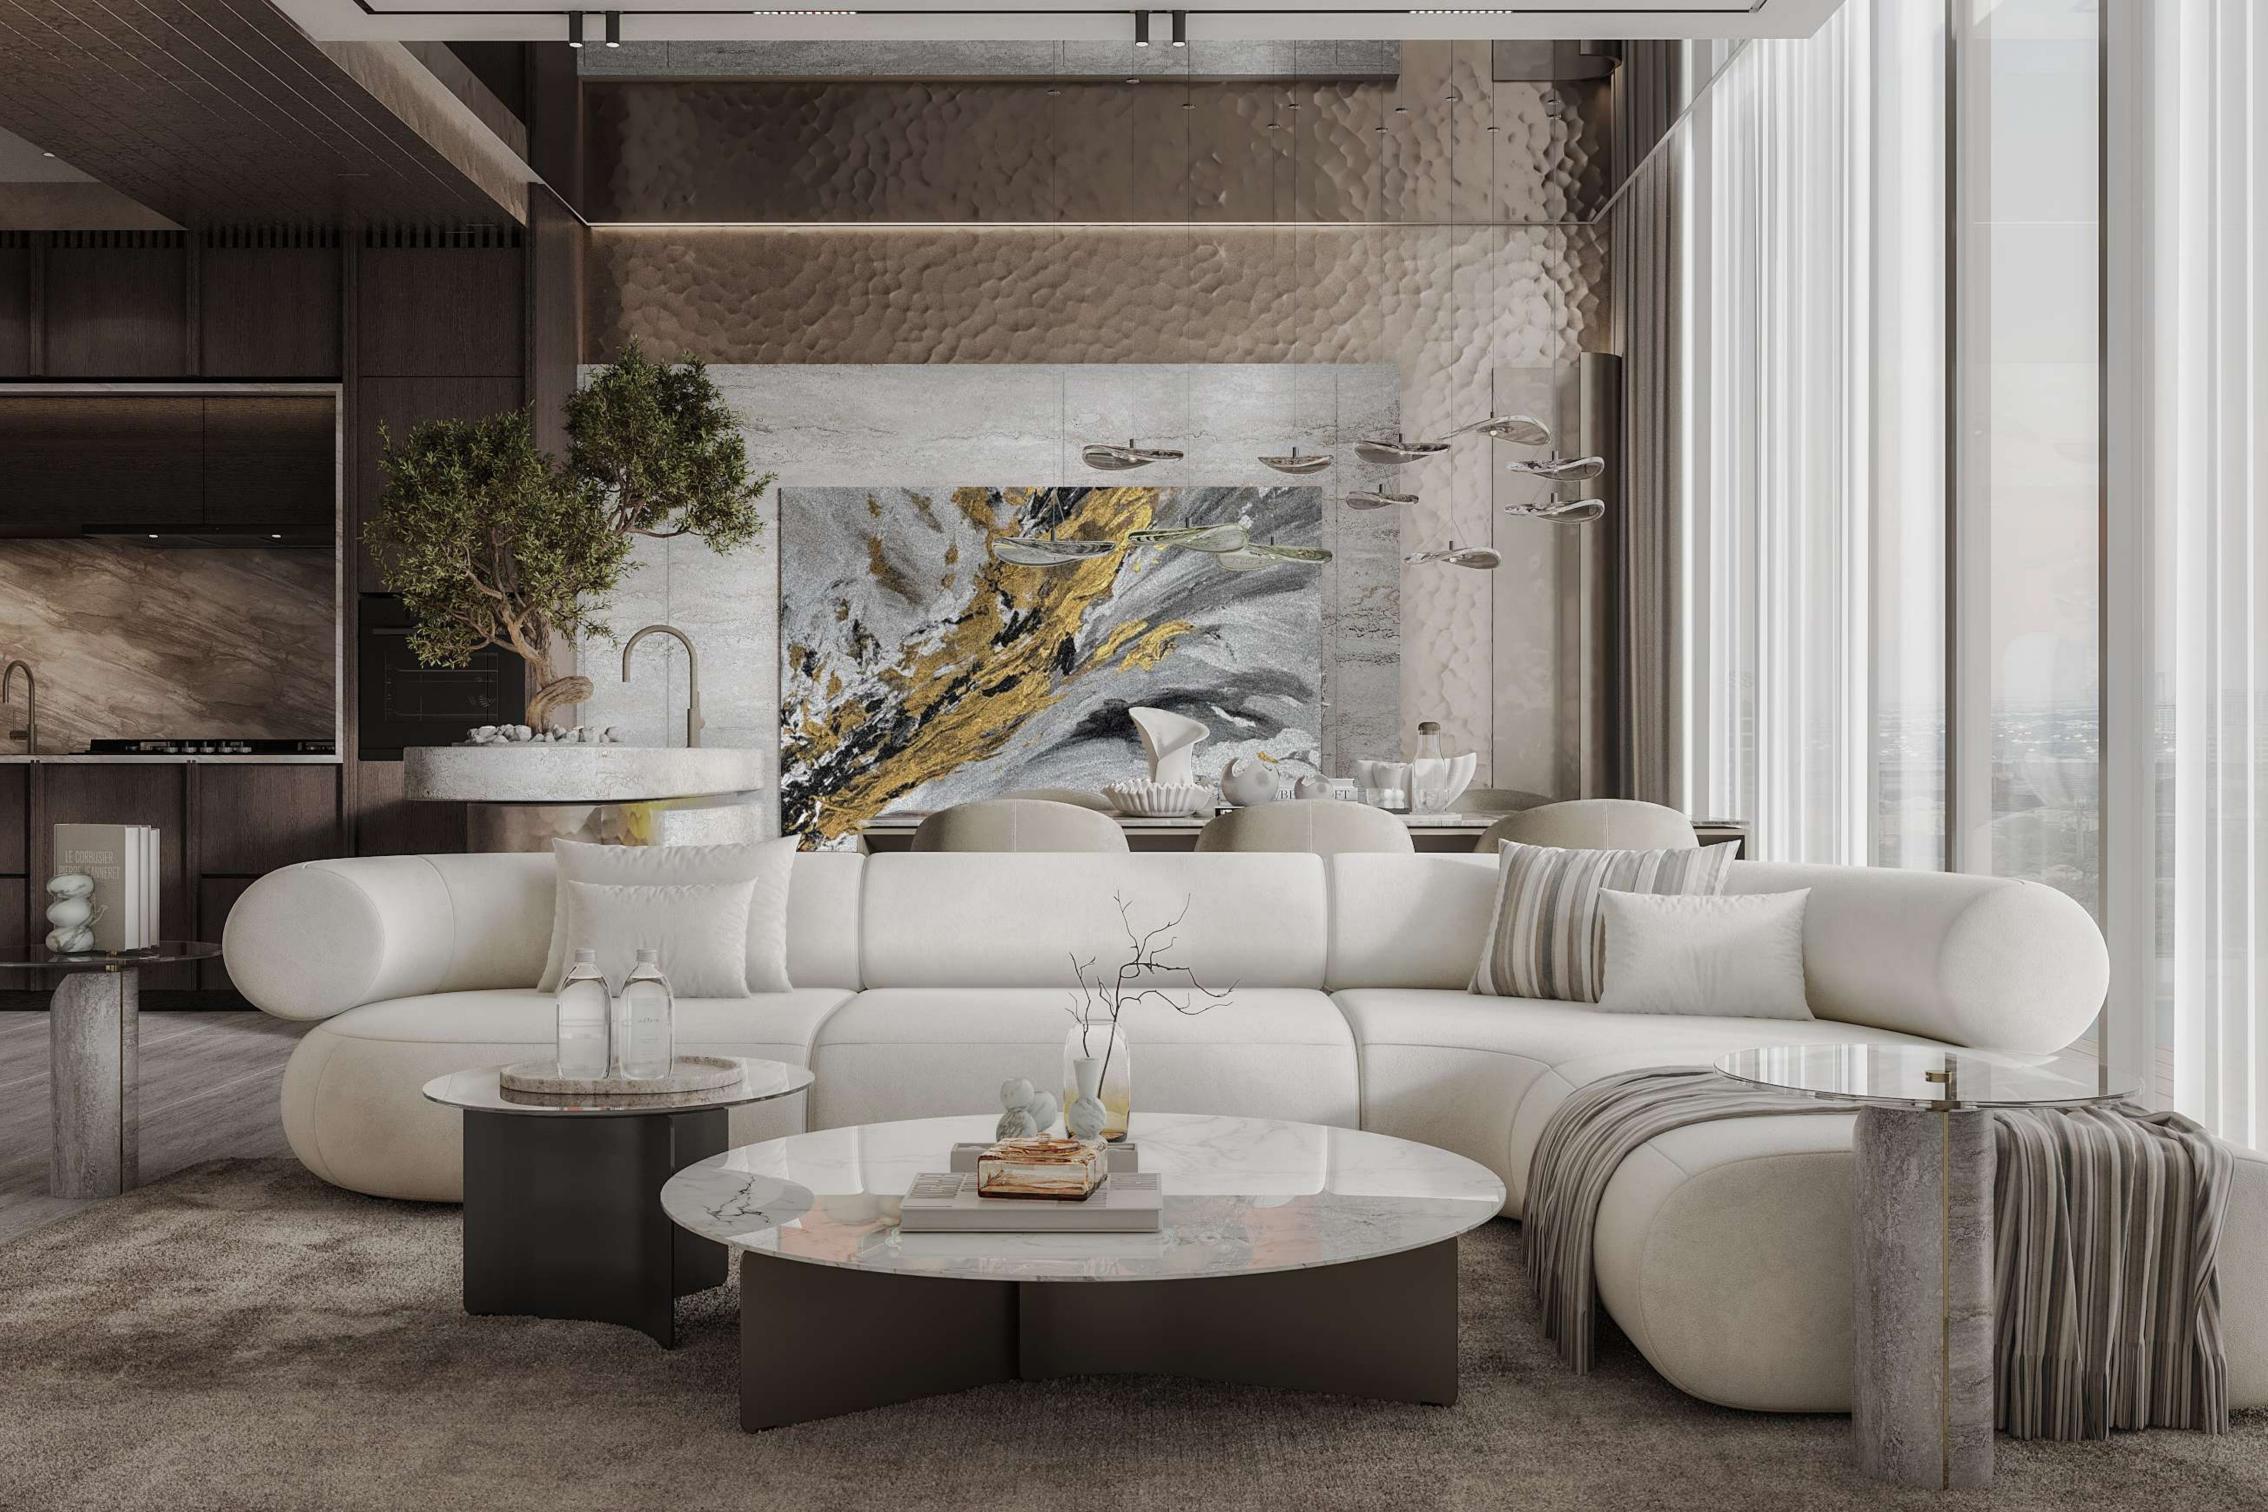

### APARTMENT FINISHIES

- TRAVERTINE
- WOOD WORK
- ORIGINAL STONE
- MARBLE
- PORCELEAN TILES