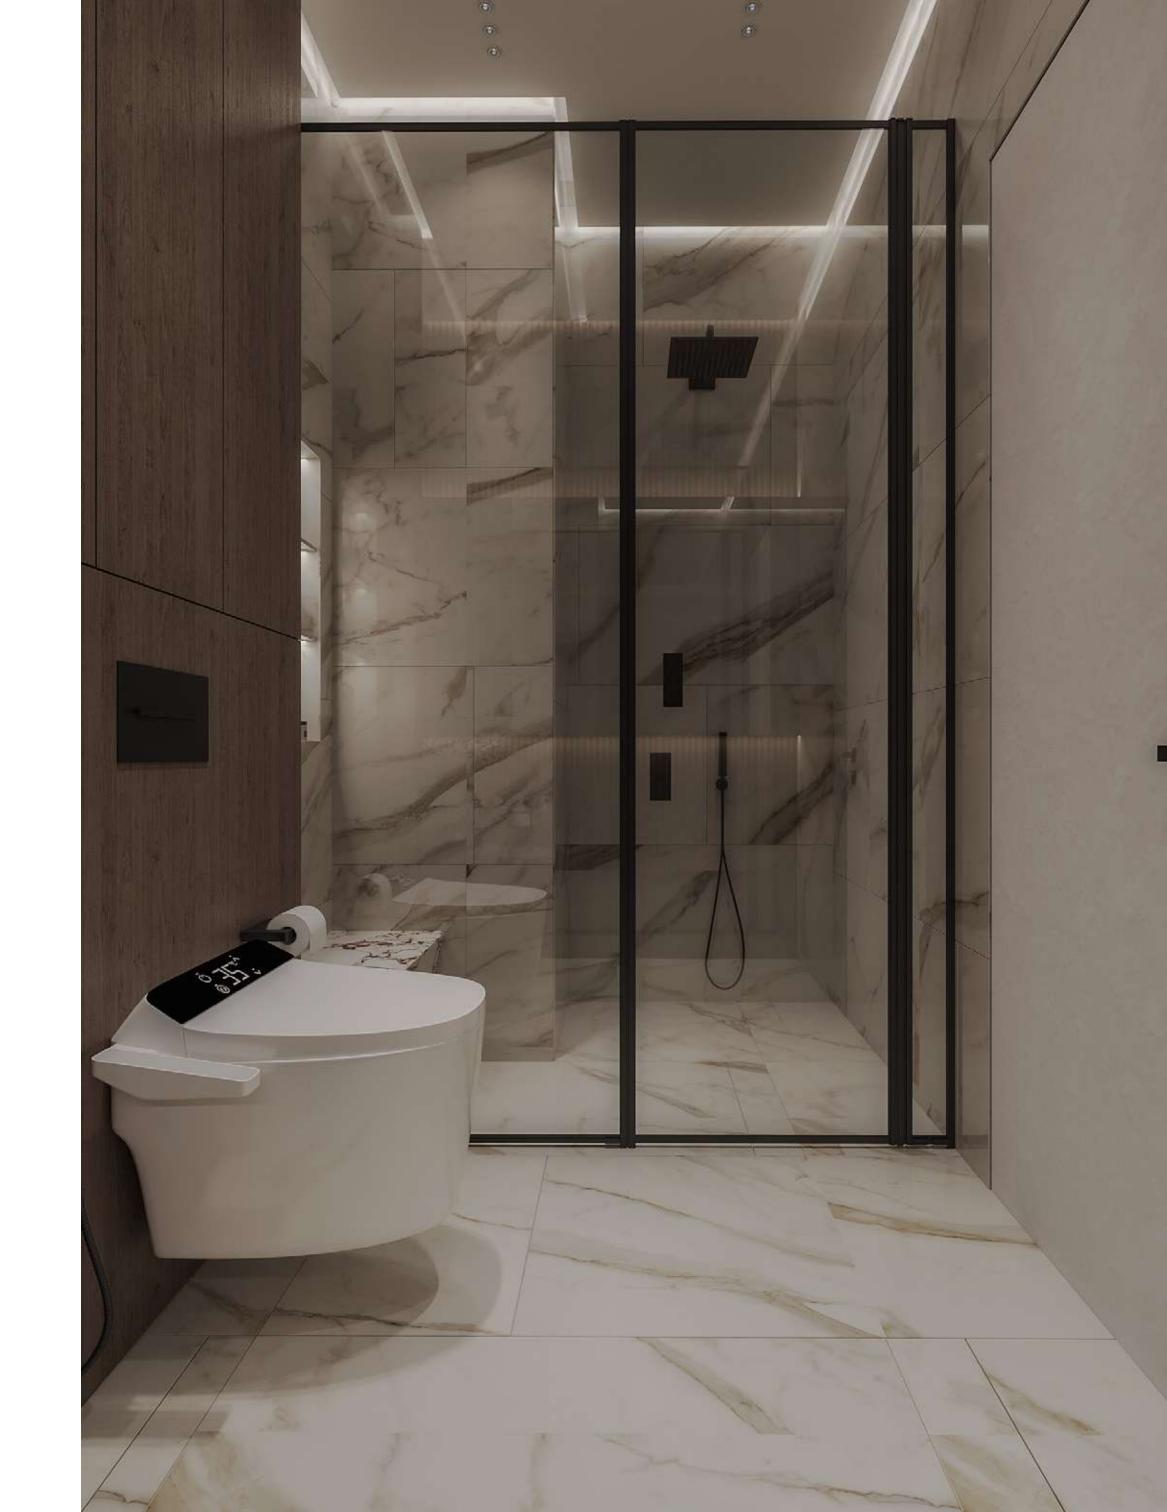

### APARTMENT FINISHIES

- TRAVERTINE
- WOOD WORK
- ORIGINAL STONE
- MARBLE
- PORCELEAN TILES

### FLOORING

• PORCELAIN TILES