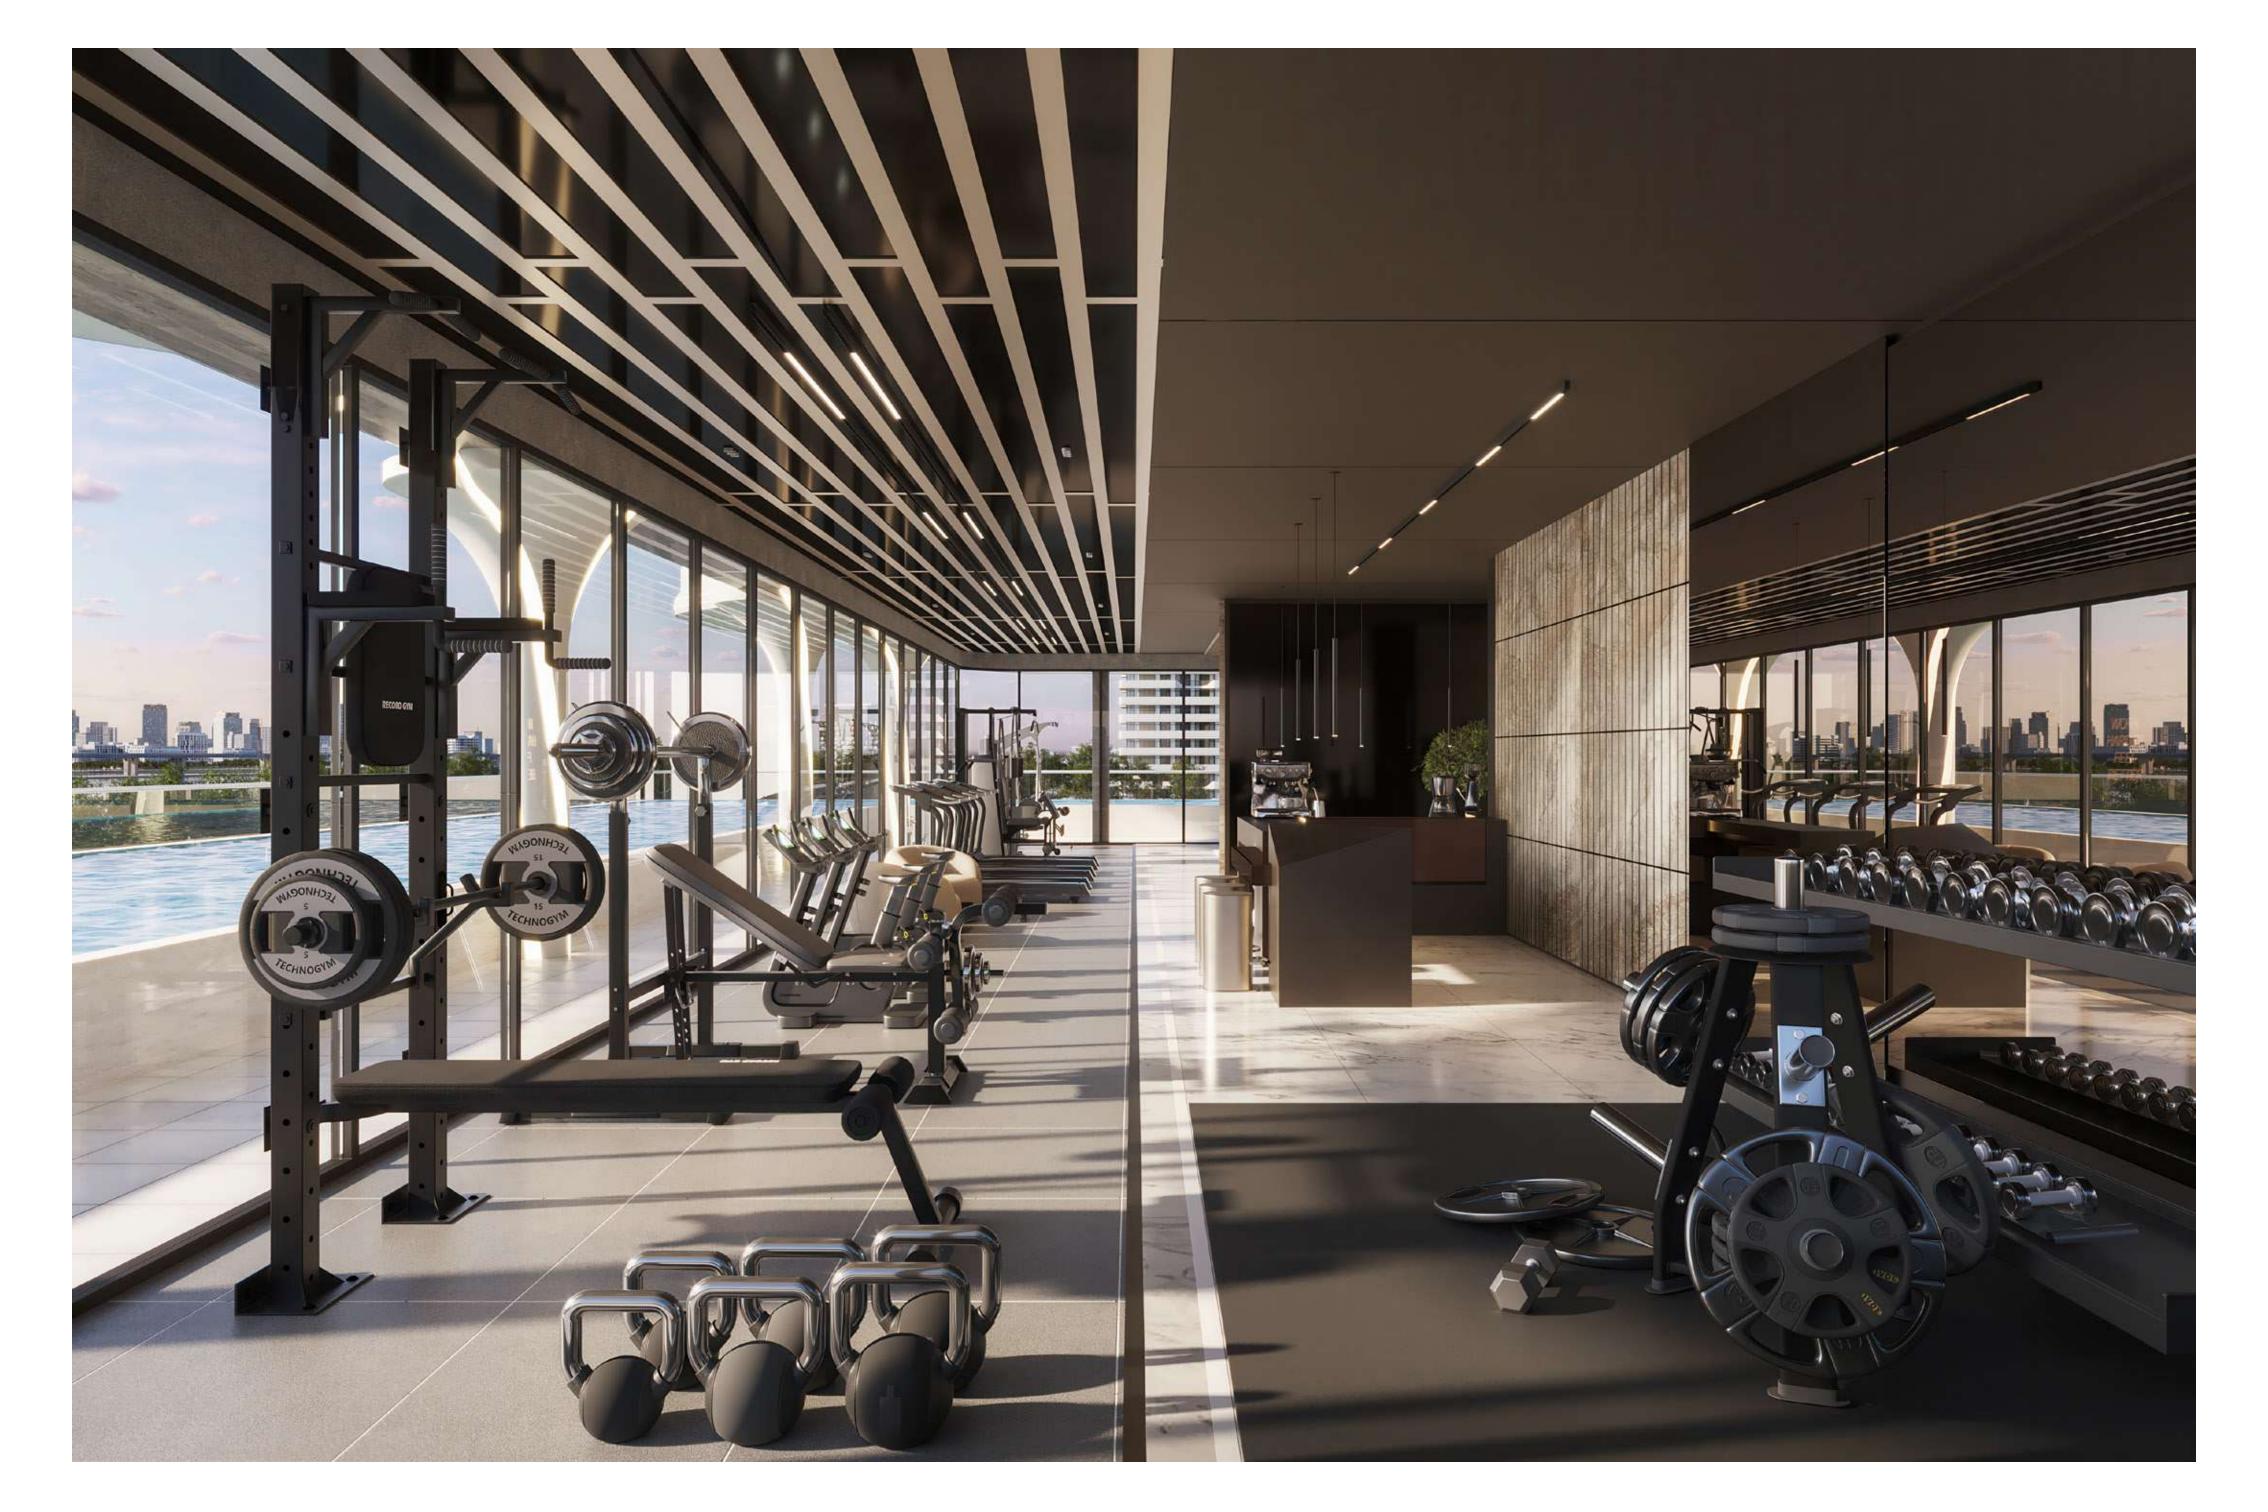

at truly electrifies the space. His signature style-vibrant, edgy, and culturally charged-transforms the lobby into a living gallery, blurring the line between art and architecture. This isn't just a lobby; it's a visual experience, a conversation starter, and a daily reminder that ARYA is a place where Neo-Luxury lives.

























## THE UNDER CANAS MEZZANINE FLOOR

# CIGAR CONE















## DEDICATED FLOORFOR AMENITES























## STUDIO STUDIO





The ceiling of the Yoga Studio is envisioned as fluid ribbons of sculptural art, mirrors the flow of breath, energy, and serenity within the space. Every element is curated to enhance mindful living, offering a retreat where the body aligns with the rhythm of nature and design.







































## PRIVATE CINEMA





































The Eleventh Sky is the crown of ARYA—a rooftop sanctuary that transcends architecture and enters the realm of emotion. Suspended between sea and sky, it's where the horizon becomes a canvas for living. With a sunken pool bar, private cabanas, and a seamless infinity pool, every detail is designed for indulgent stillness and vibrant energy alike. This is not just a rooftop—it's a floating experience, a stage for golden hour gatherings, morning stillness, and moonlit conversations



## 

人名为为为为为为为为为为为为为为为为为为人





















### 5BED ROOM PENTHOUSE

































### APPLIANCES & MATERIALS

### FURNISHING

- FULLY FURNISHED CUSTOM MADE
- ACCESSORIES INCLUDED

### CROCKERY & CULINARY

• VILLEROY & BOCH

###