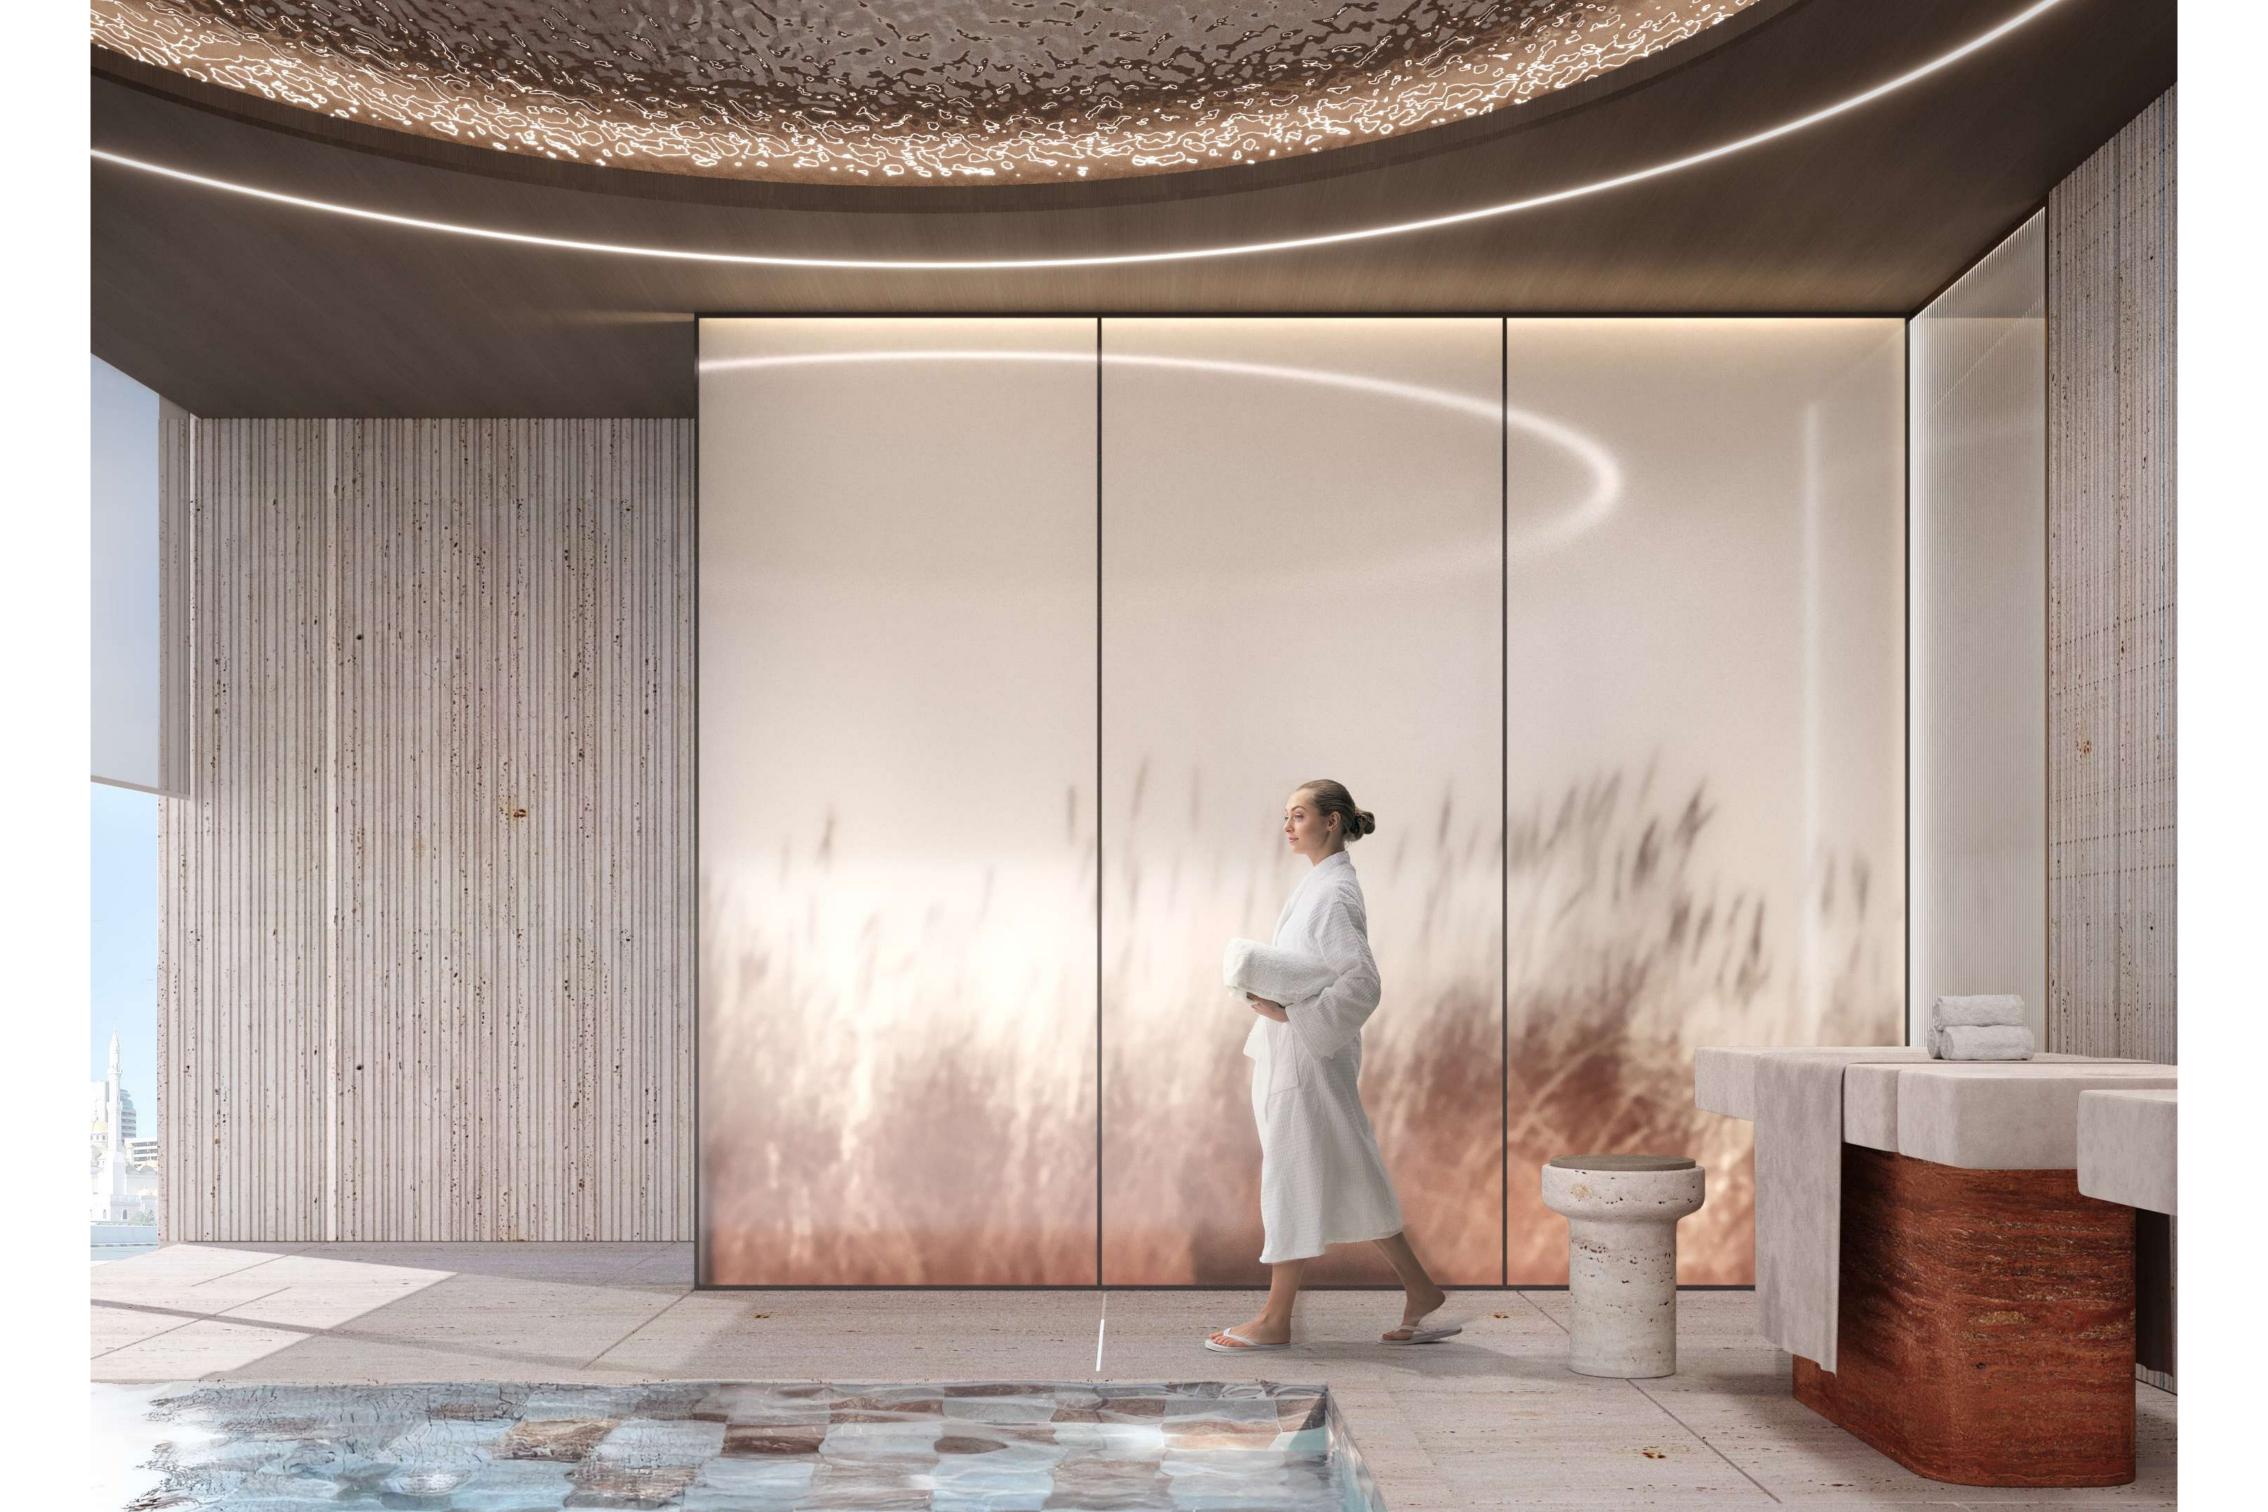

## STUDIO STUDIO

The ceiling of the Yoga Studio is envisioned as fluid ribbons of sculptural art, mirrors the flow of breath, energy, and serenity within the space. Every element is curated to enhance mindful living, offering a retreat where the body aligns with the rhythm of nature and design.