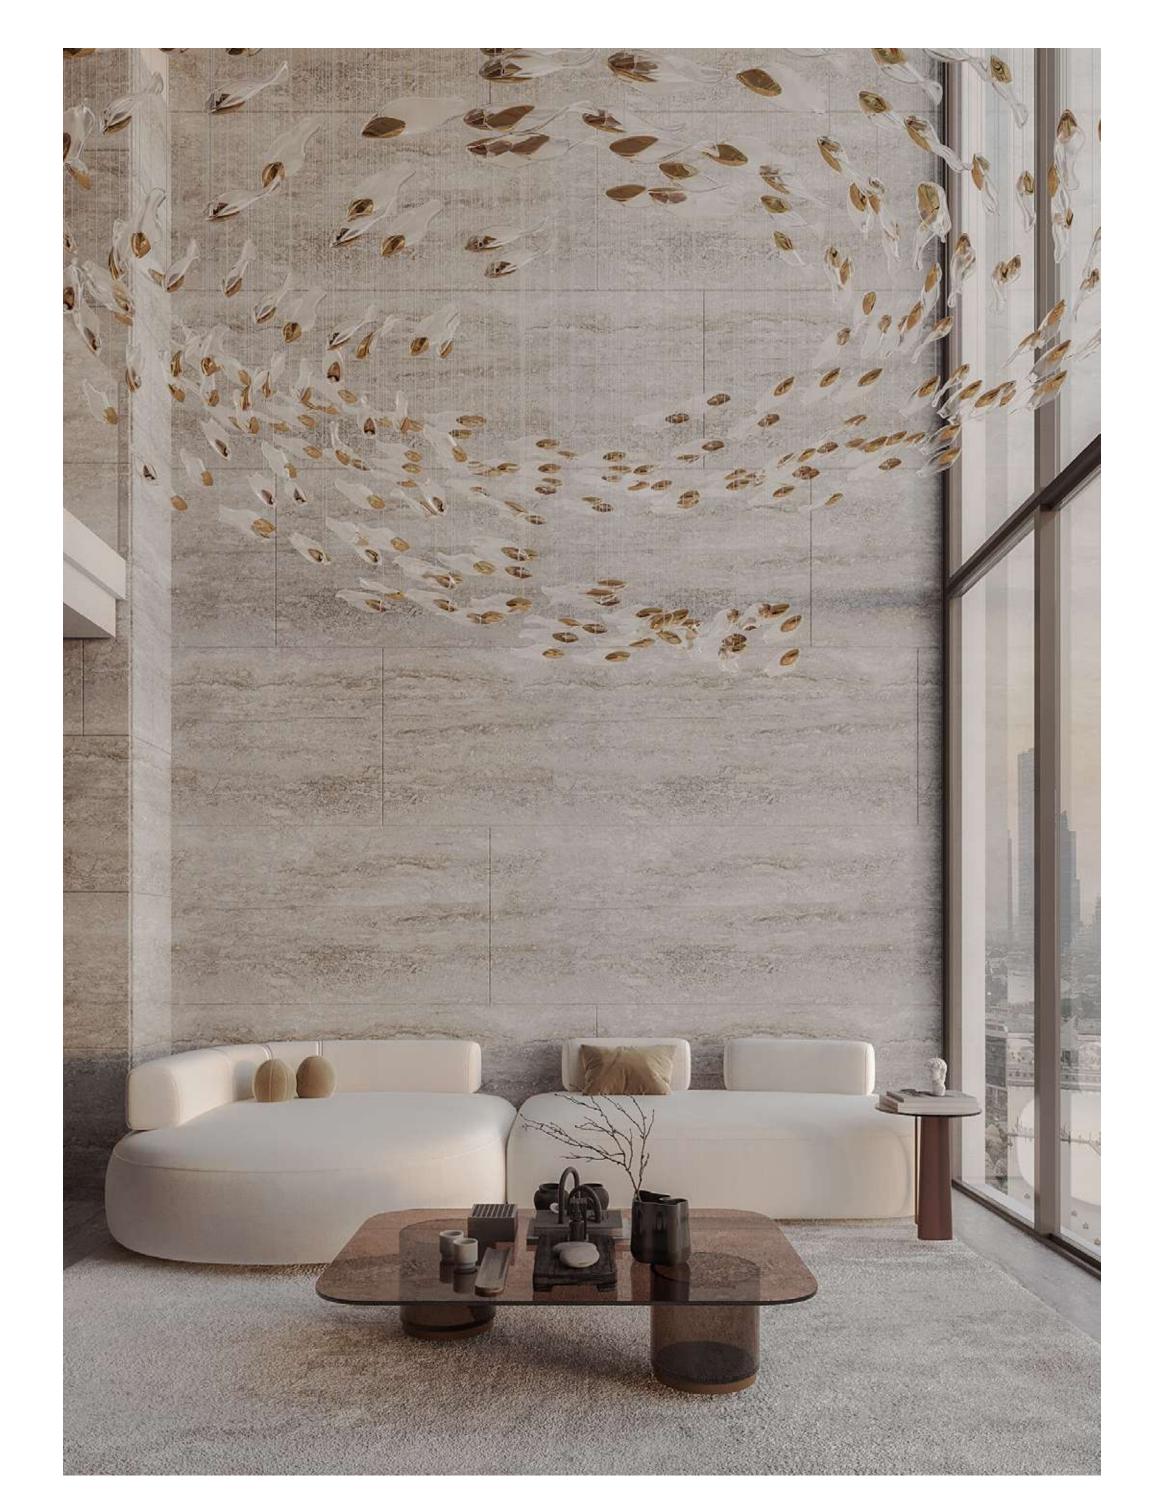

The triple-height lobby at ARYA is more than an entrance—it's a bold first impression that sets the tone for everything this residence represents. Soaring ceilings, sculptural forms, and curated lighting create a sense of drama and openness, but it's Alec Monopoly's exclusive mural that truly electrifies the space. His signature style-vibrant, edgy, and culturally charged-transforms the lobby into a living gallery, blurring the line between art and architecture. This isn't just a lobby; it's a visual experience, a conversation starter, and a daily reminder that ARYA is a place where Neo-Luxury lives.