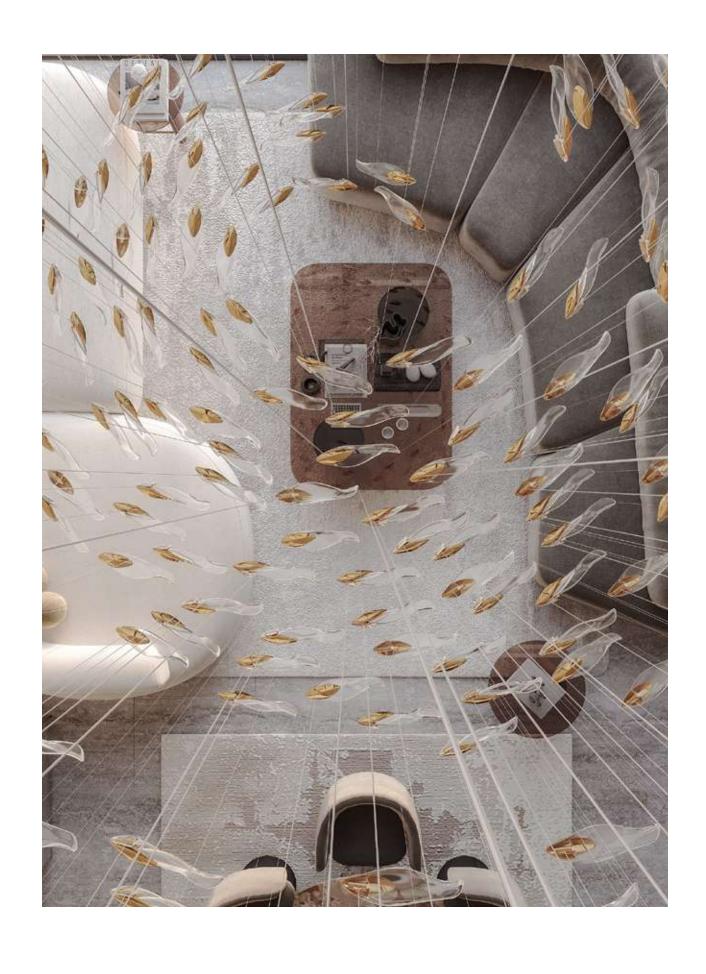

The triple-height lobby at ARYA is more than an entrance—it's a bold first impression that sets the tone for everything this residence represents. Soaring ceilings, sculptural forms, and curated lighting create a sense of drama and openness, but it's Alec Monopoly's exclusive mural that truly electrifies the space. His signature style-vibrant, edgy, and culturally charged-transforms the lobby into a living gallery, blurring the line between art and architecture. This isn't just a lobby; it's a visual experience, a conversation starter, and a daily reminder that ARYA is a place where Neo-Luxury lives.