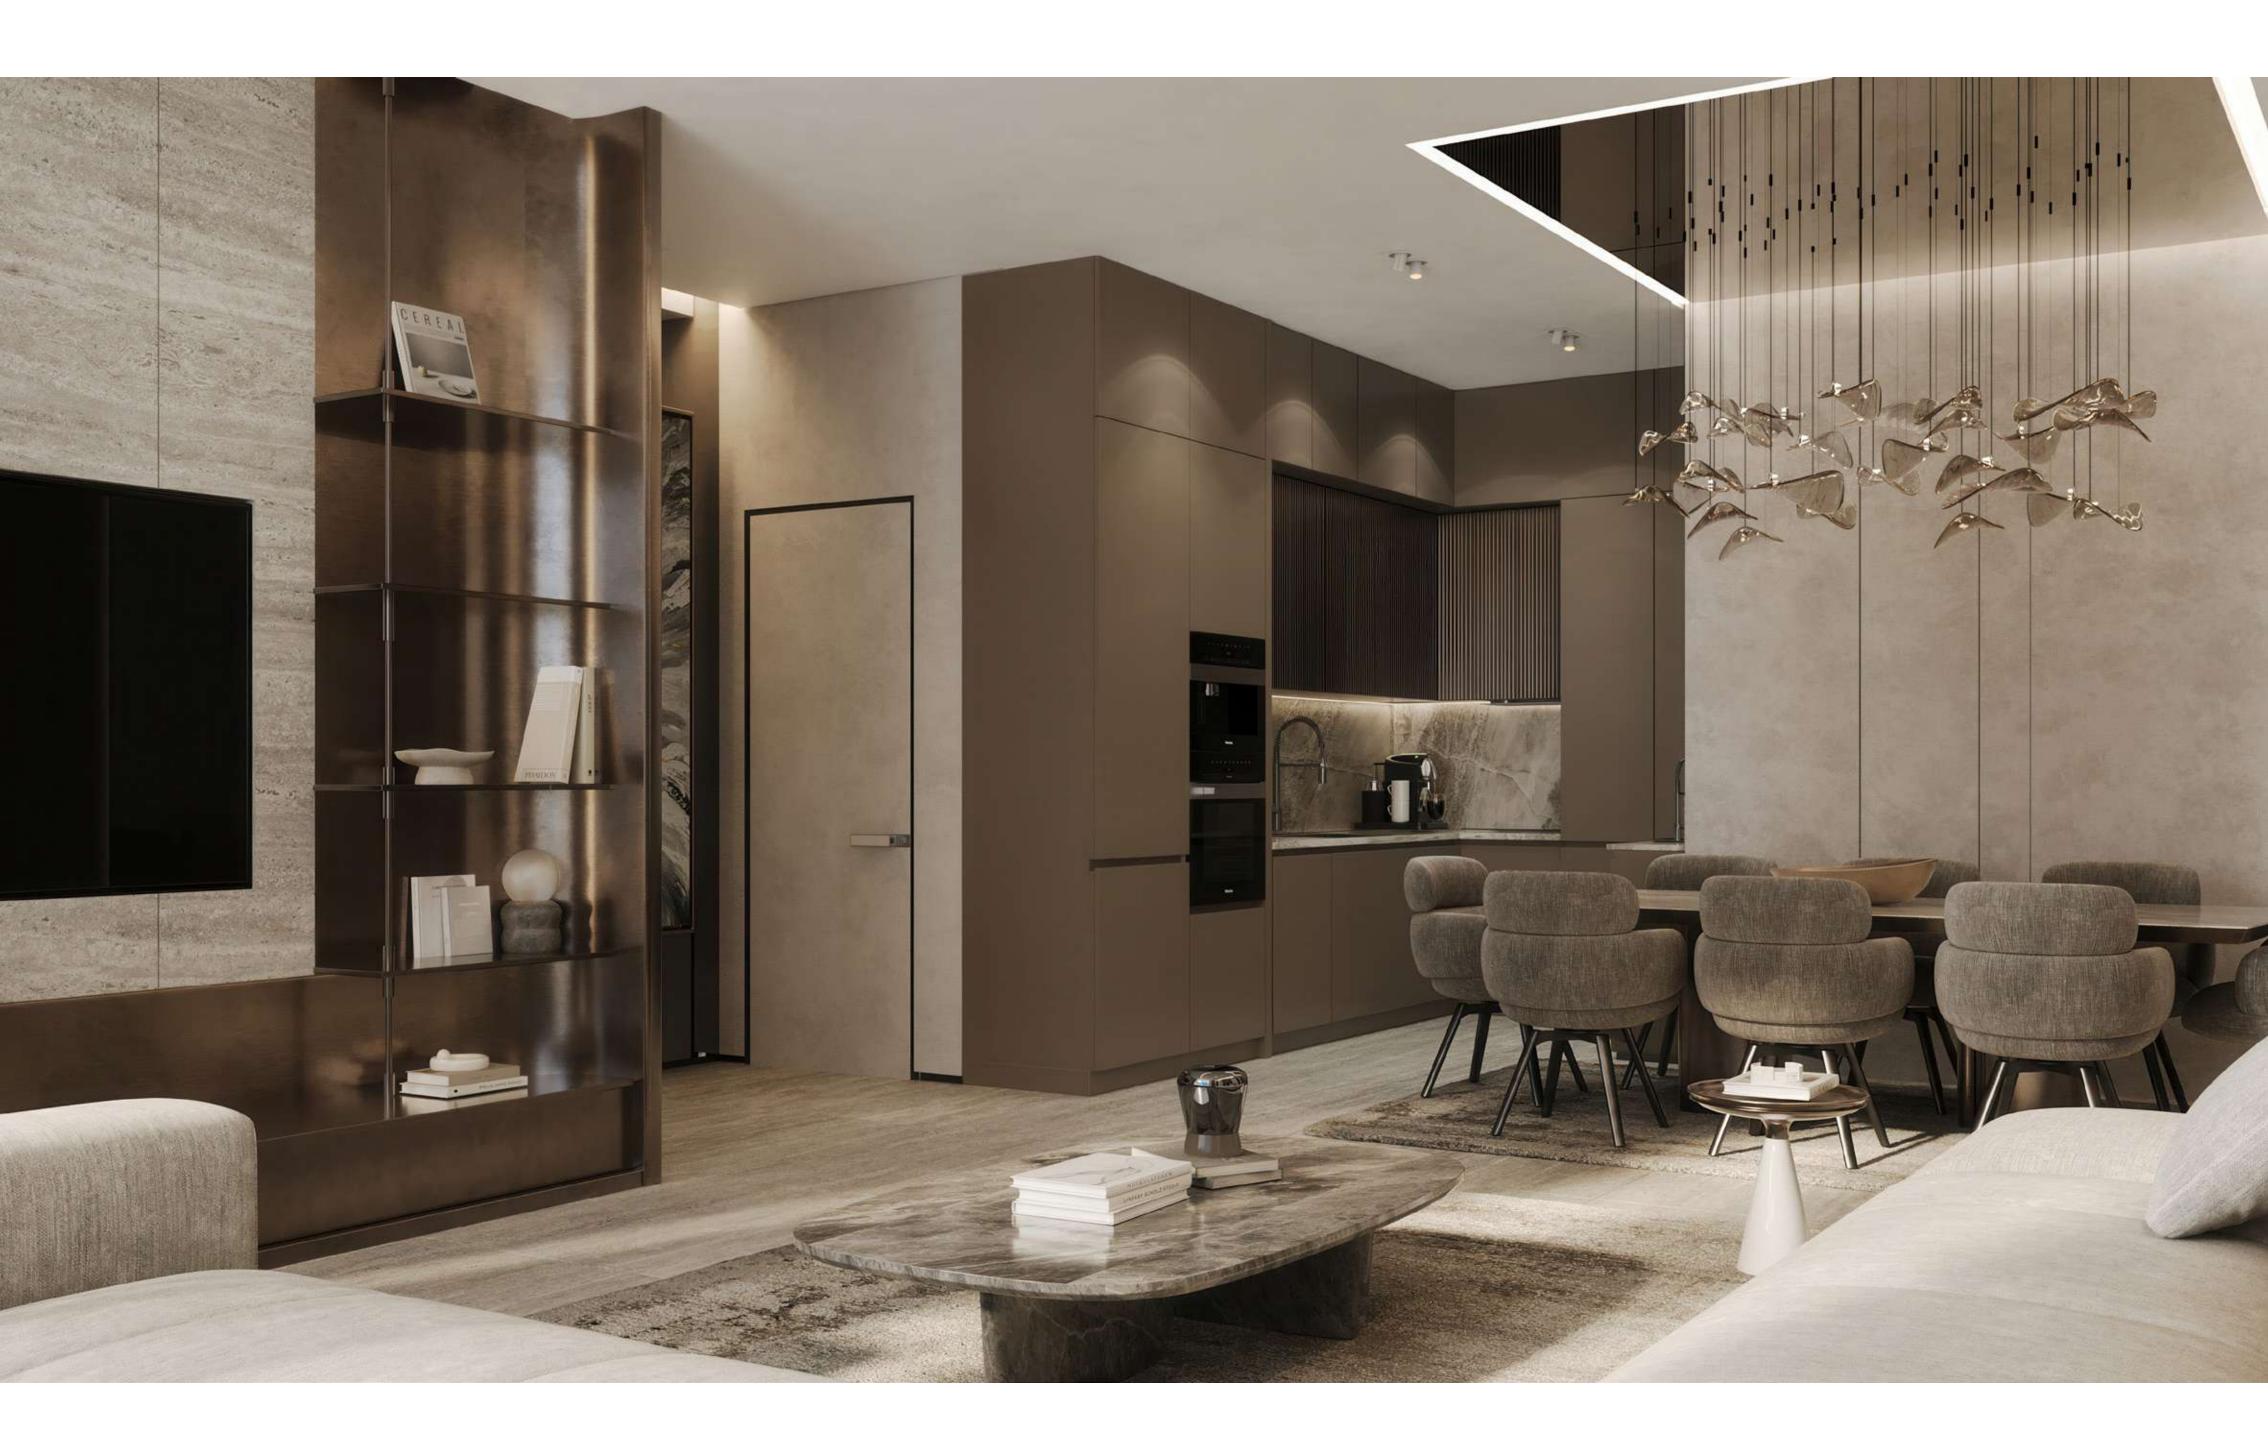

### APPLIANCES & MATERIALS

### KITCHEN APPLIANCES

• MIELE

### CABINETRY

CUSTOM DESIGNED

### APARTMENT FINISHIES

- TRAVERTINE
- WOOD WORK
- ORIGINAL STONE
- MARBLE
- PORCELEAN TILES

### KITCHEN ISLAND & COUNTER TOP

- TRAVERTINE
- MATT FINISH

### FLOORING

• PORCELAIN TILES