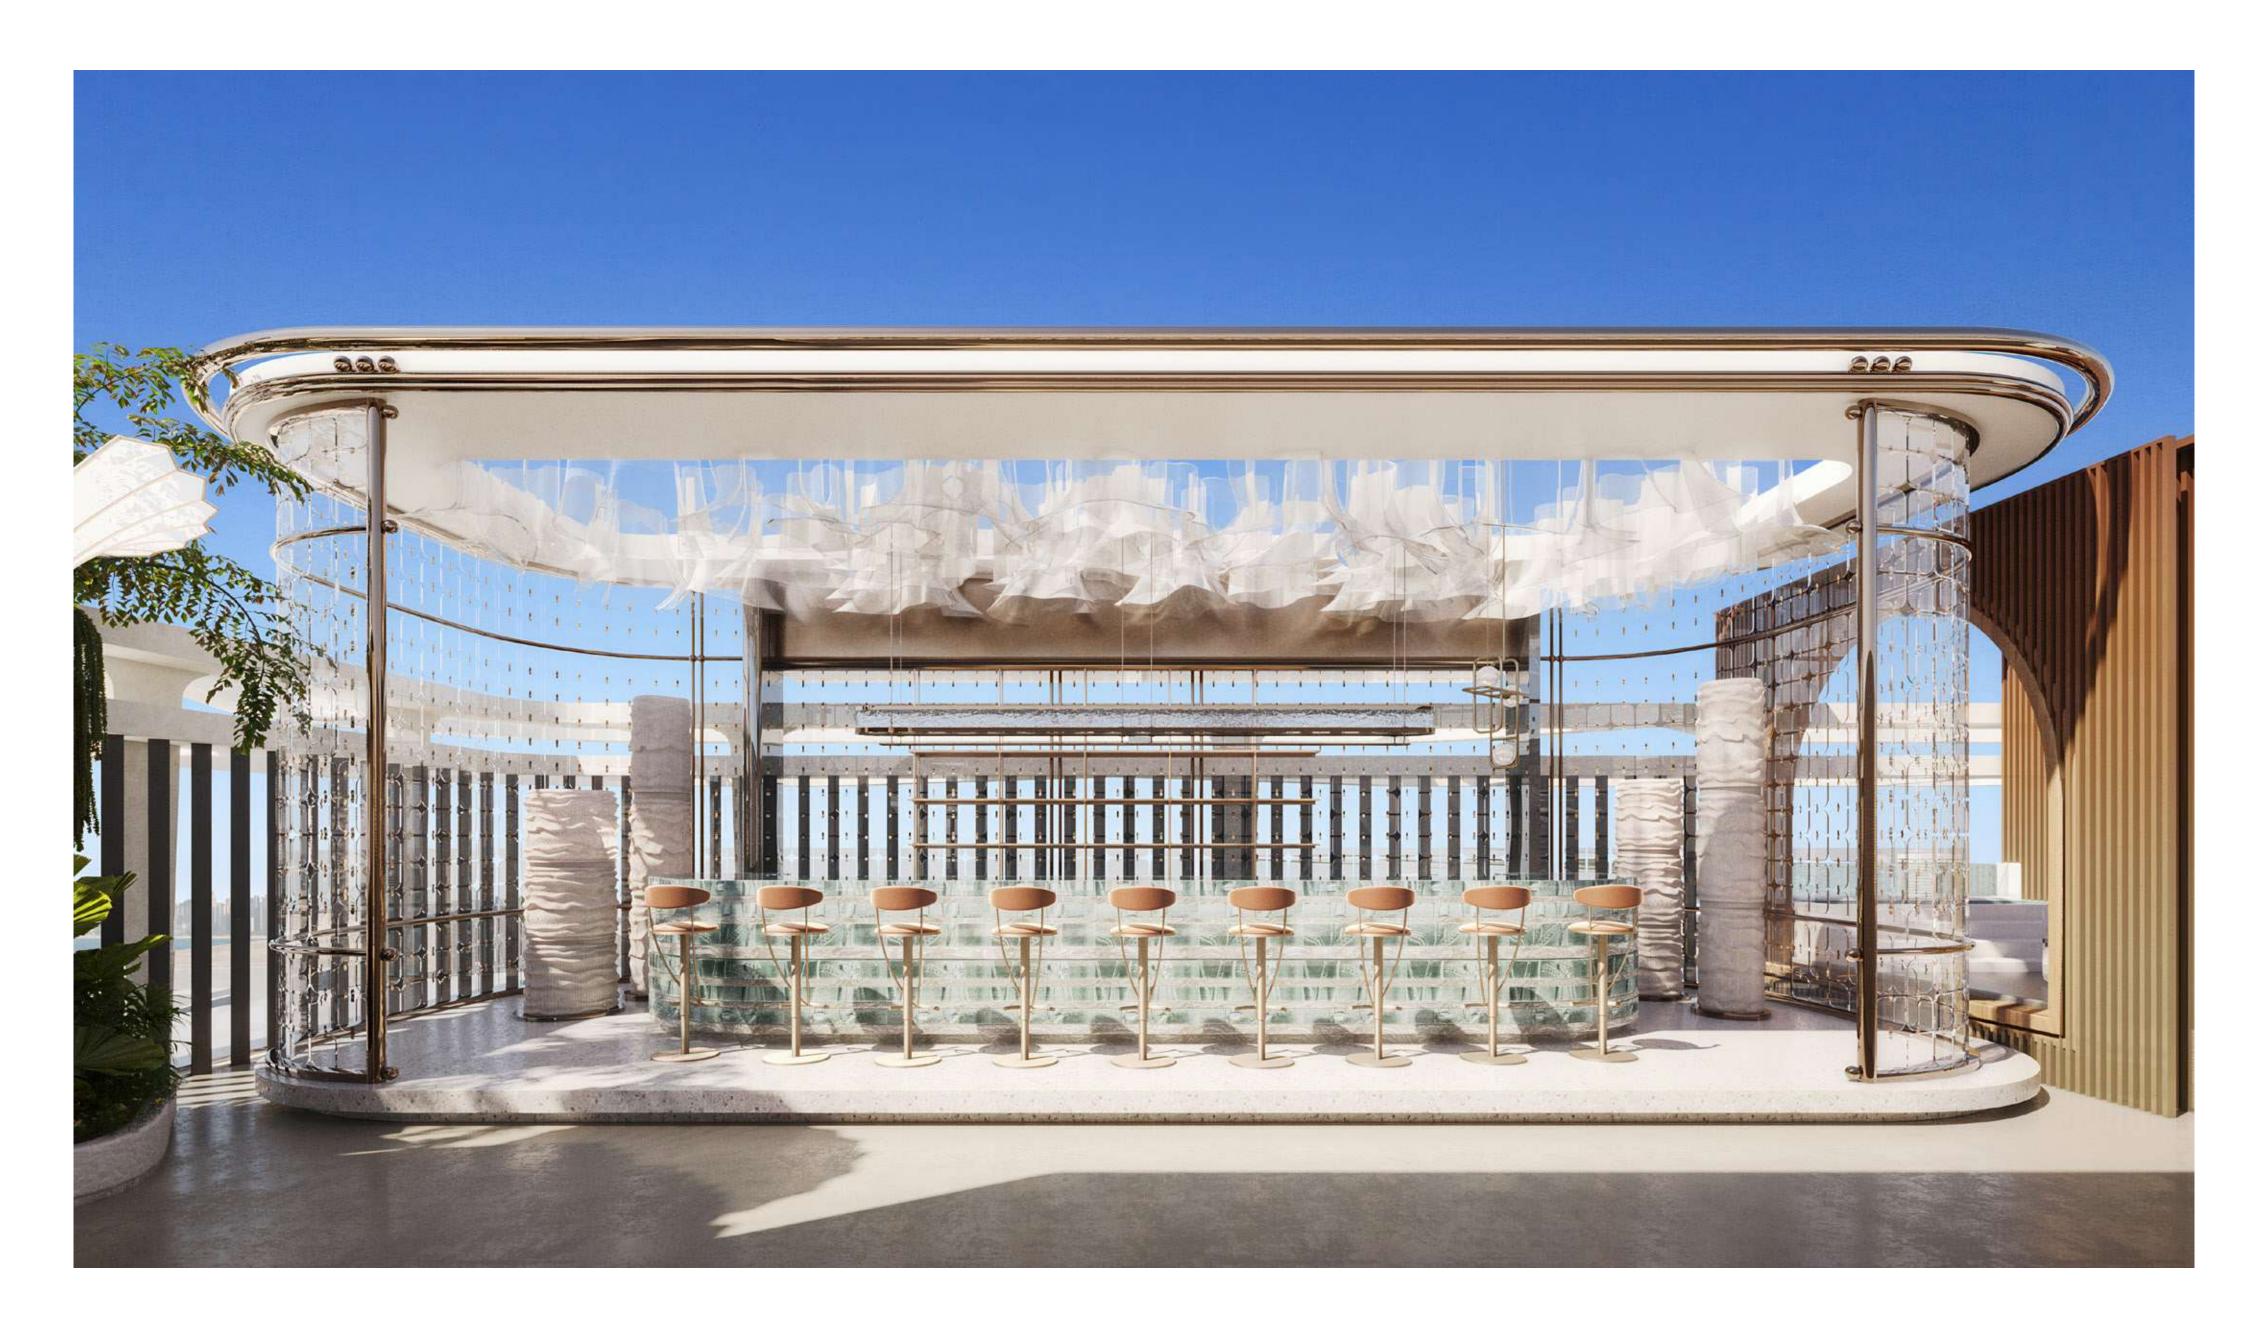

## PRIVATE CINEMA

The Eleventh Sky is the crown of ARYA—a rooftop sanctuary that transcends architecture and enters the realm of emotion. Suspended between sea and sky, it's where the horizon becomes a canvas for living. With a sunken pool bar, private cabanas, and a seamless infinity pool, every detail is designed for indulgent stillness and vibrant energy alike. This is not just a rooftop—it's a floating experience, a stage for golden hour gatherings, morning stillness, and moonlit conversations