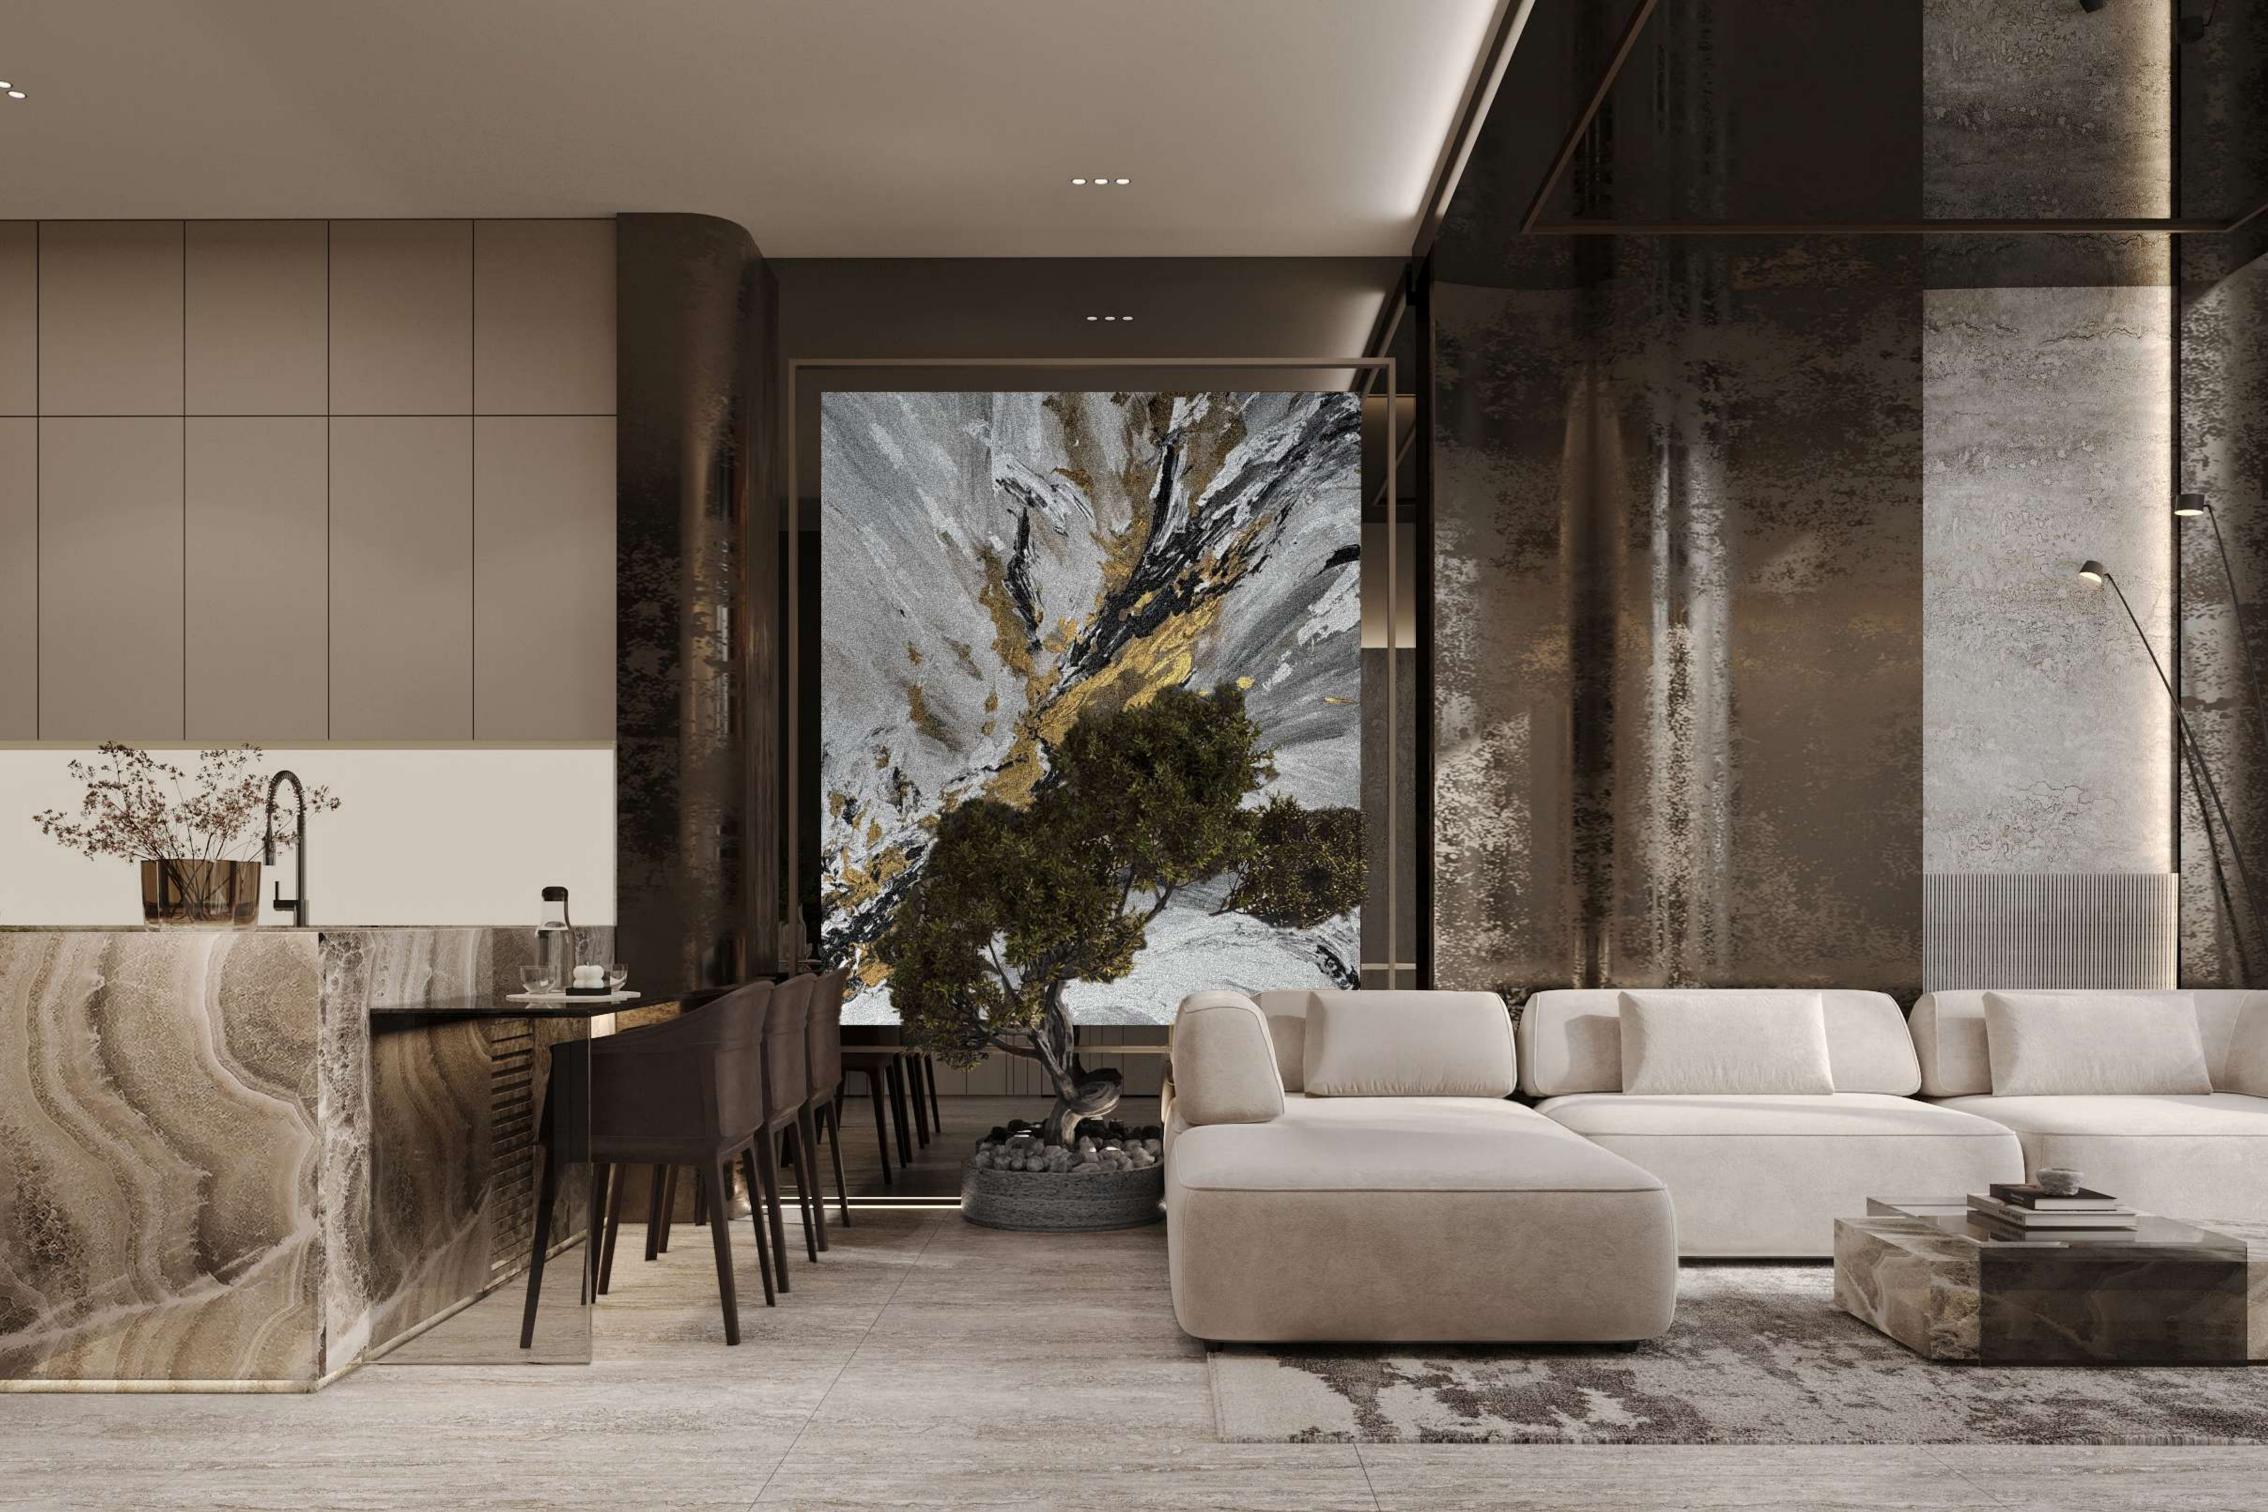

The triple-height lobby at ARYA is more than an entrance—it's a bold first impression that sets the tone for everything this residence represents. Soaring ceilings, sculptural forms, and curated lighting create a sense of drama and openness, but it's Alec Monopoly's exclusive mural that truly electrifies the space. His signature style-vibrant, edgy, and culturally charged-transforms the lobby into a living gallery, blurring the line between art and architecture. This isn't just a lobby; it's a visual experience, a conversation starter, and a daily reminder that ARYA is a place where Neo-Luxury lives.