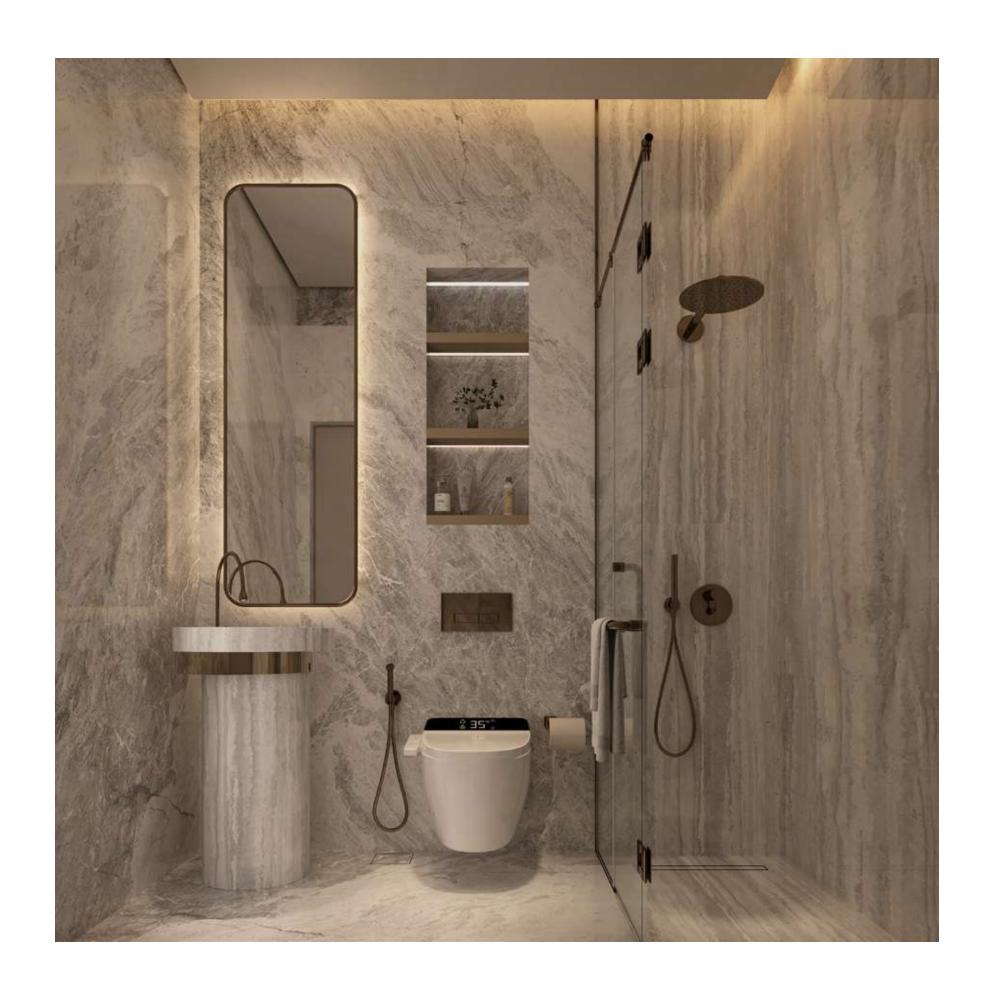

### APARTMENT FINISHIES

- TRAVERTINE
- WOOD WORK
- ORIGINAL STONE
- MARBLE
- PORCELEAN TILES