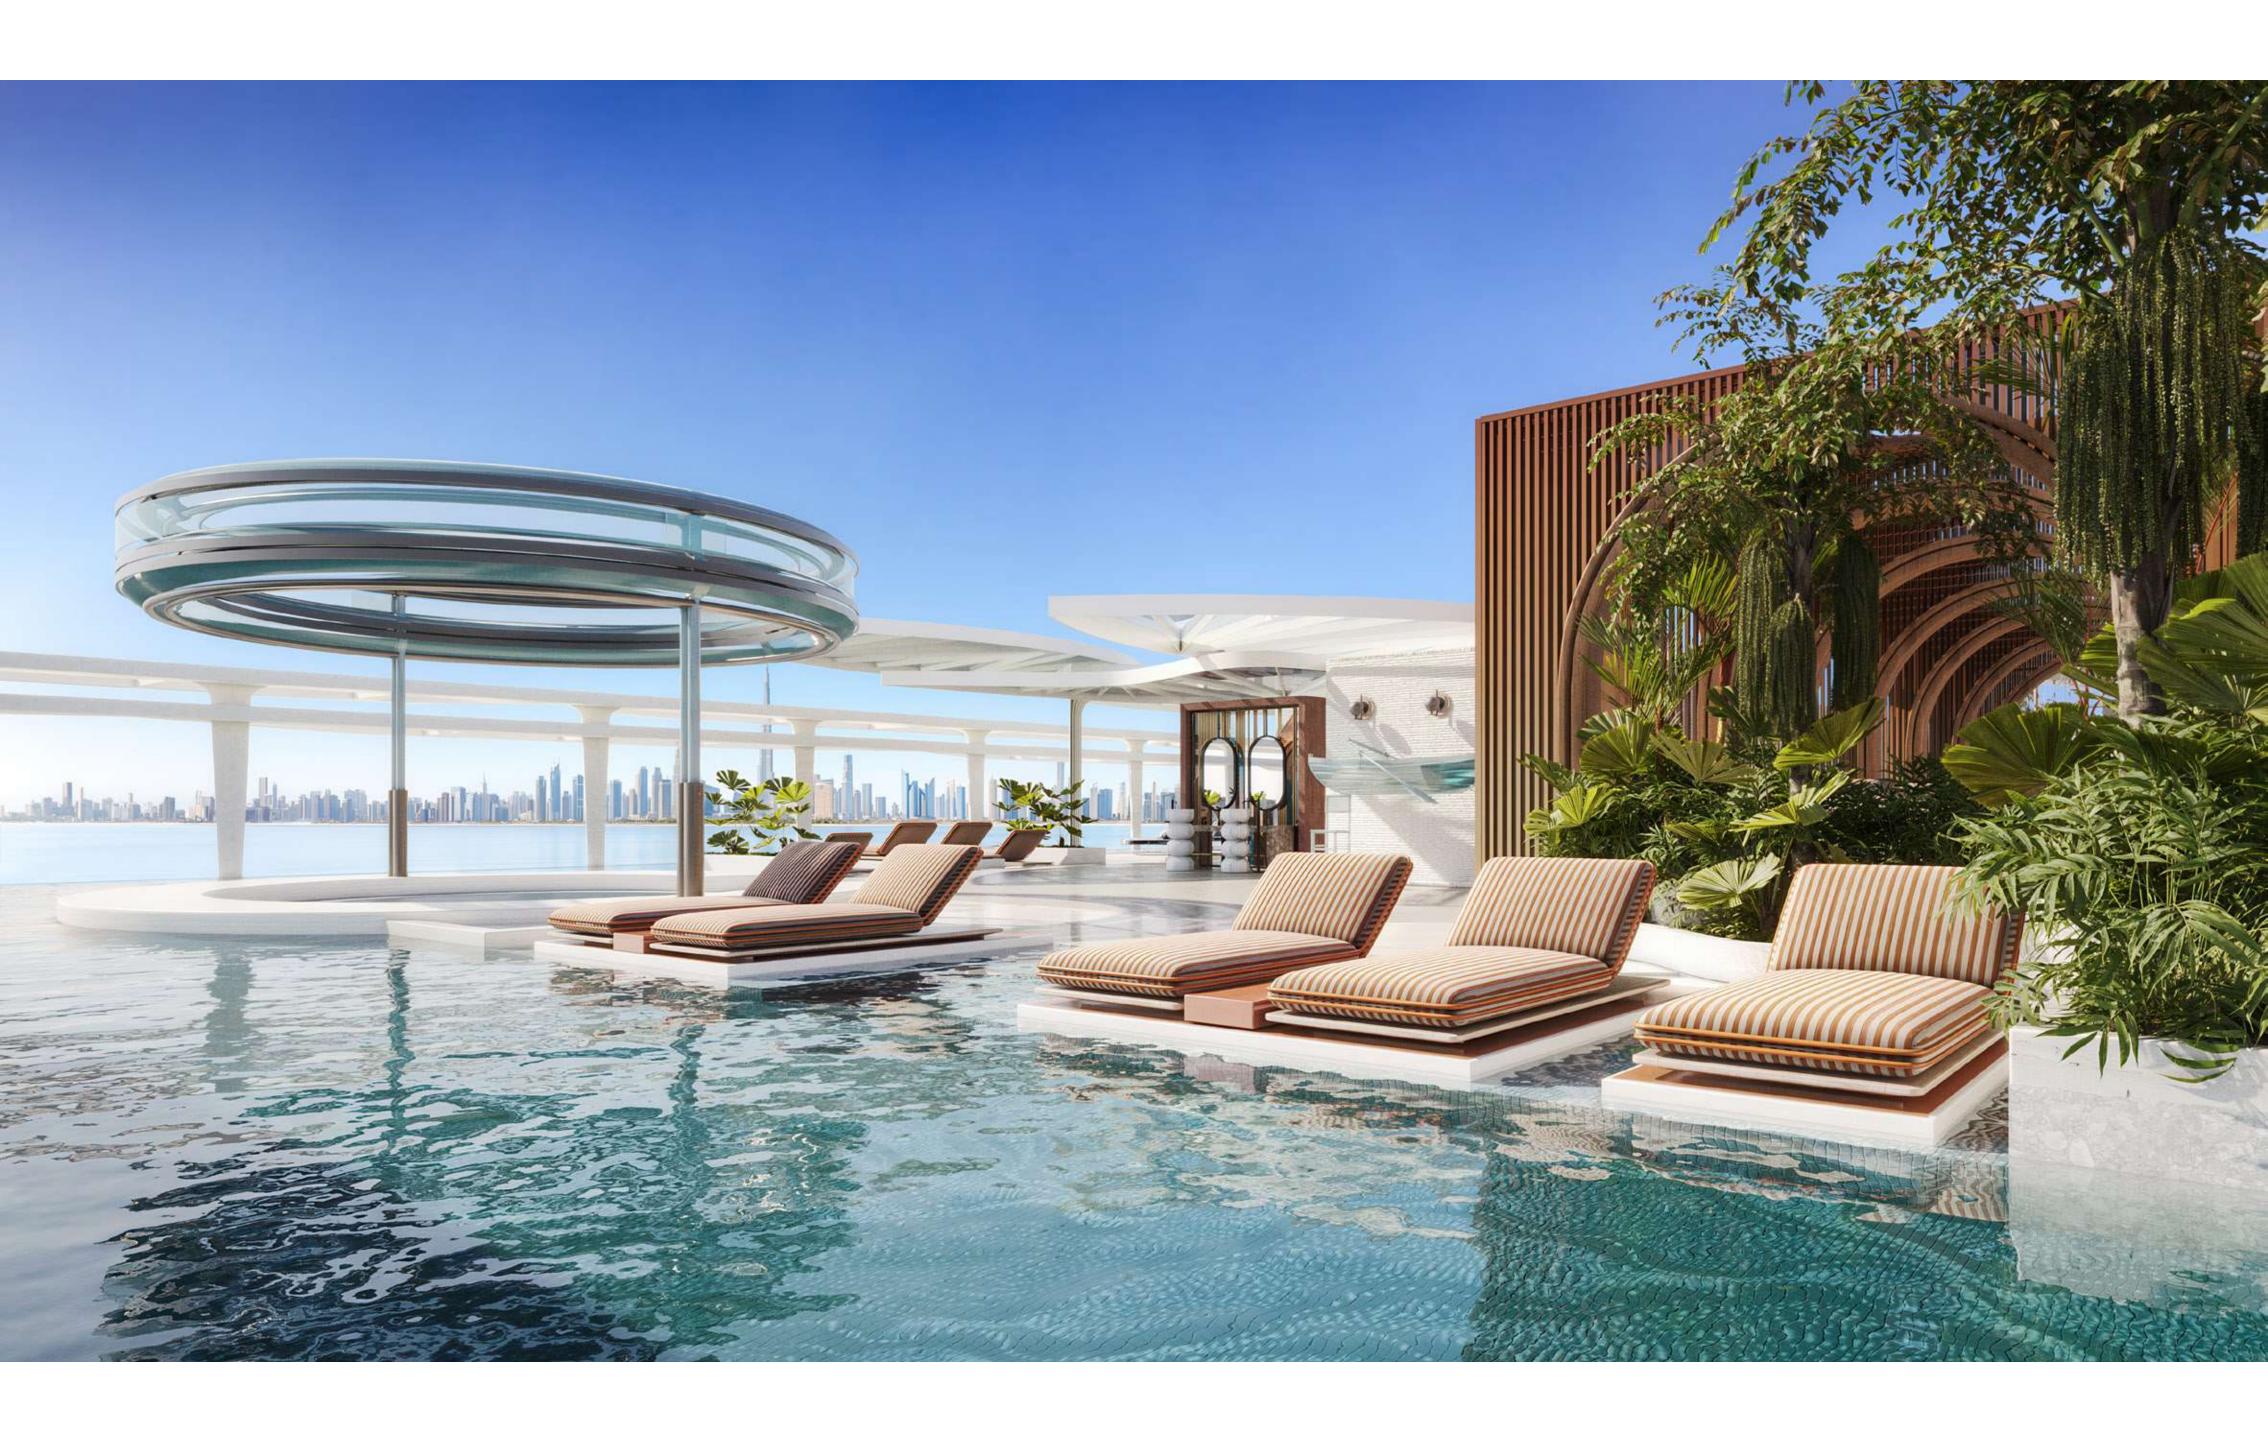

## PRIVATE CINEMA

The Eleventh Sky is the crown of ARYA—a rooftop sanctuary that transcends architecture and enters the realm of emotion. Suspended between sea and sky, it's where the horizon becomes a canvas for living. With a sunken pool bar, private cabanas, and a seamless infinity pool, every detail is designed for indulgent stillness and vibrant energy alike. This is not just a rooftop—it's a floating experience, a stage for golden hour gatherings, morning stillness, and moonlit conversations