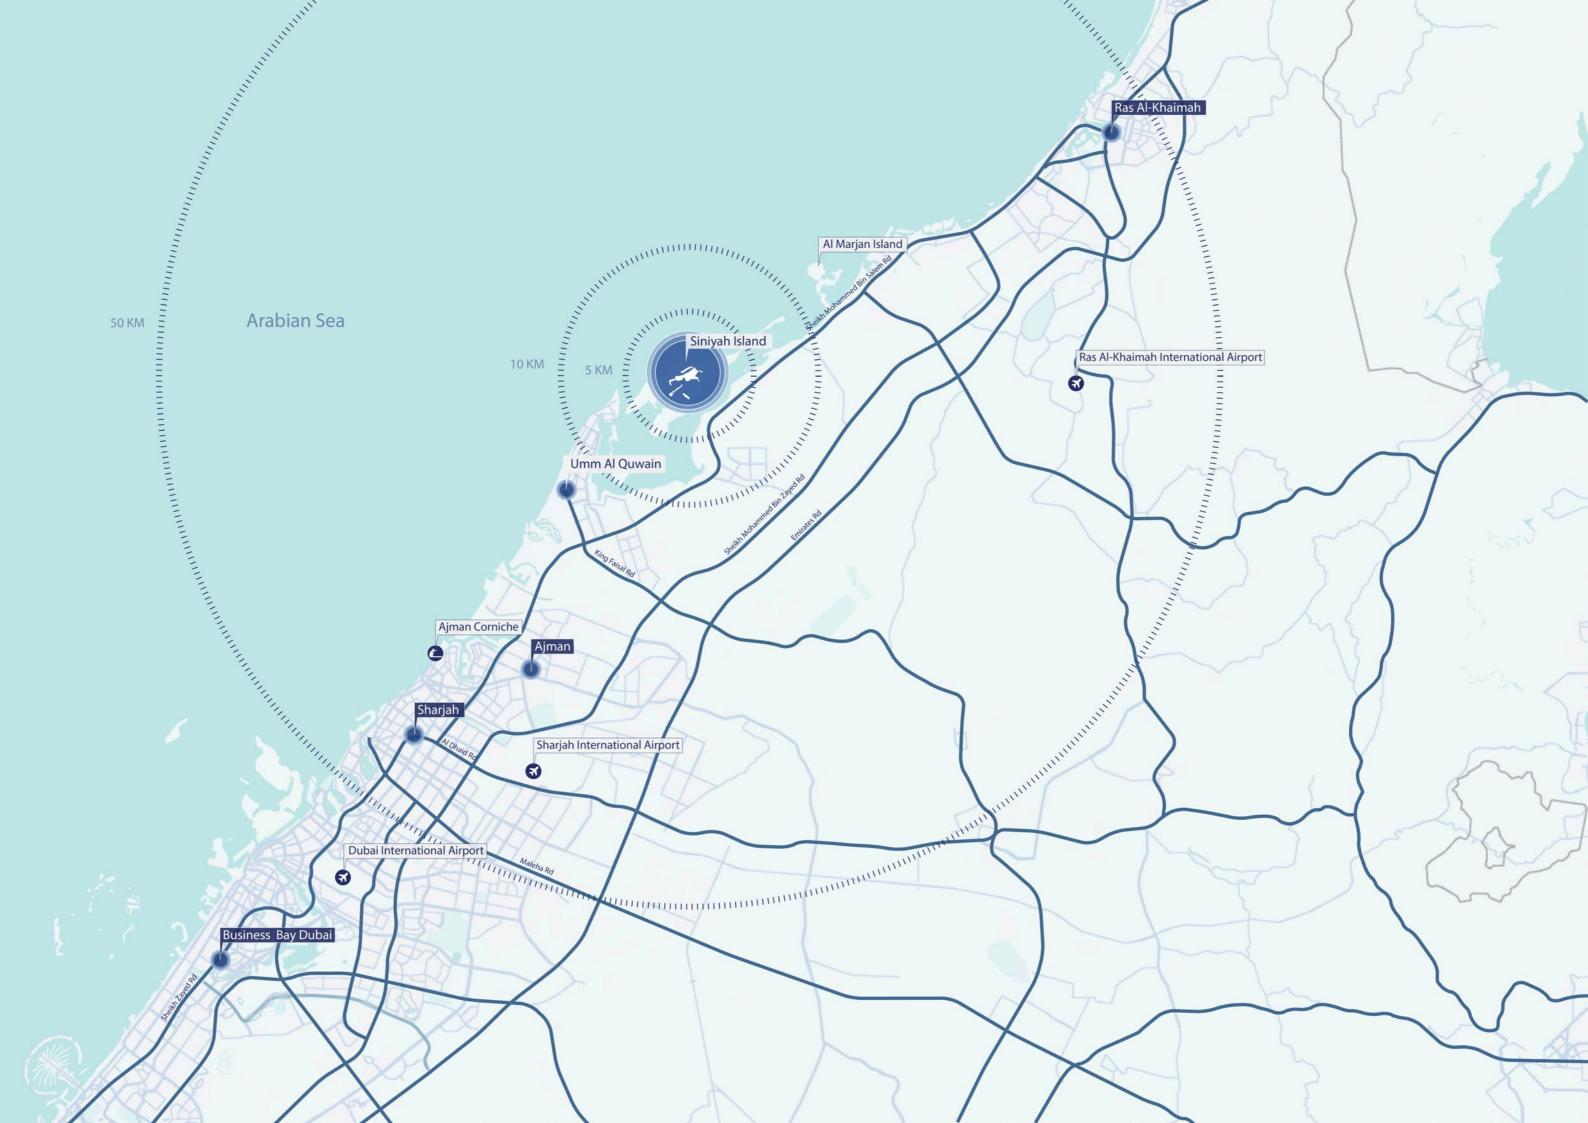

### SOBHA SINIYA ISLAND

EASY TO REACH, IMPOSSIBLE TO FORGET

Sobha Siniya Island awaits just a 50 minute drive from Dubai or 30 minutes from Sharjah & 10 minutes from Al Marjan Island making it a haven that is accessible yet tucked away.