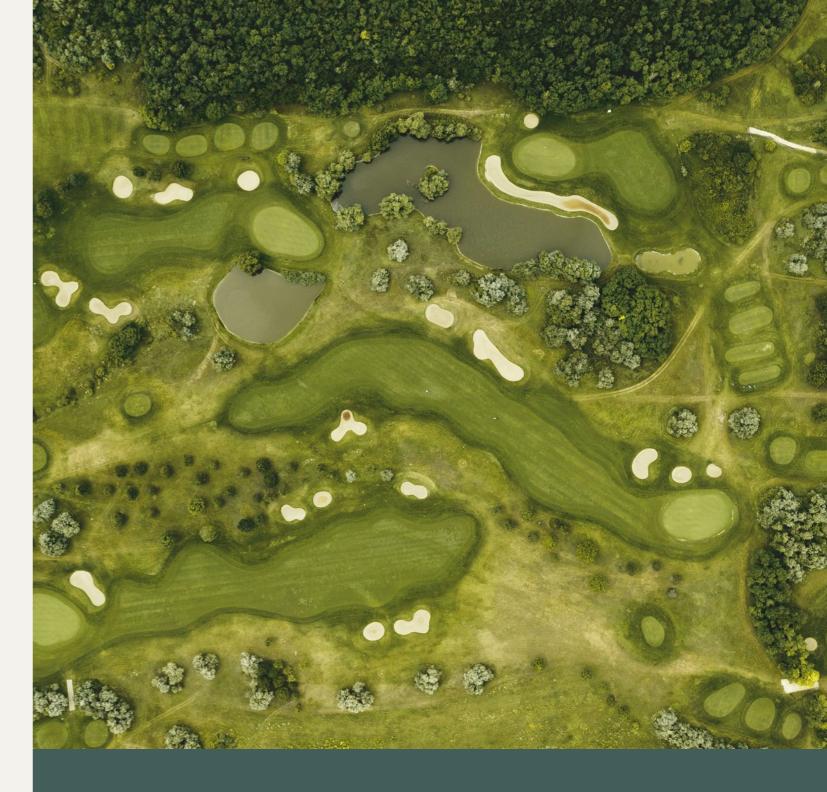

## GOLF COURSE

BLENDING RECREATION WITH NATURE'S BEAUTY Picture a lush golf course framed with swaying trees serenaded by the gentle rhythms of the waves while the vast open sea paints a breathtaking backdrop.

Sobha Siniya Island, where the 18-hole golf course becomes an integral part of the island lifestyle.