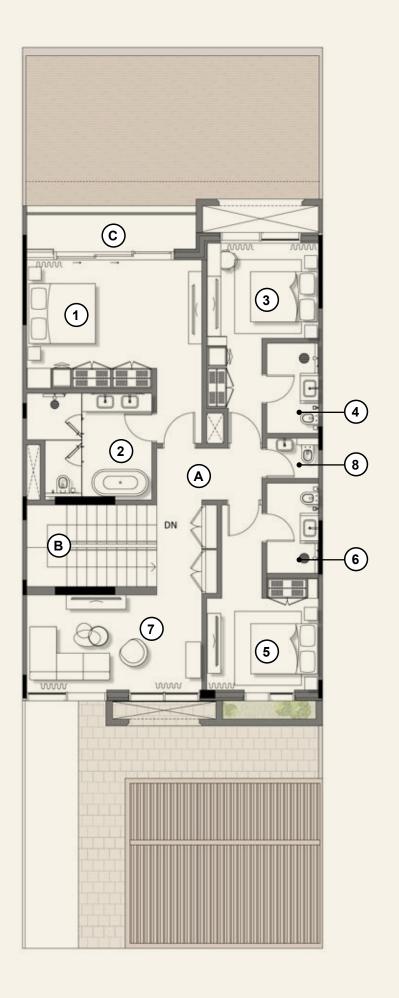

### 3 Bedroom Townhouse First Floor

#### **Primary Area**

1. Master Bedroom 5.2m x 3.9m 2. Master Bathroom 3.7m x 3.2m 3.4m x 6.2m 3. Bedroom 1 1.6m x 2.7m 4. Bedroom 1 Bathroom 3.4m x 5.6m 5. Bedroom 2 6. Bedroom 2 Bathroom 1.6m x 2.7m 5.3m x 2.9m 7. Family Living/Office 8. Powder Room 1.6m x 1.2m

- A. Corridor
- A. Stairs
- B. Balcony