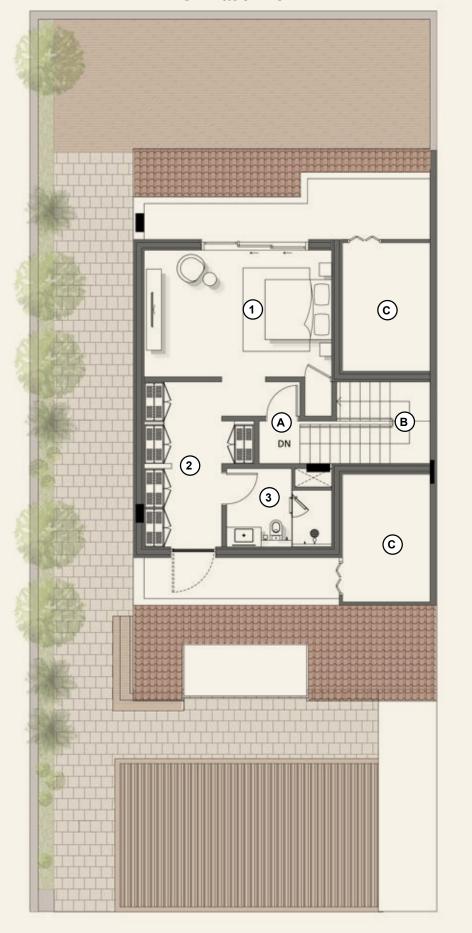

### 5 Bedroom Twin Villa First Floor

#### **Primary Area**

| 1. | Master Bedroom       | 4.7m x 3.6m |
|----|----------------------|-------------|
| 2. | Master Wardrobe      | 2.7m x 1.5m |
| 3. | Master Bathroom      | 3.2m x 3.3m |
| 4. | Bedroom 1            | 3.6m x 5.1m |
| 5. | Bedroom 1 Bathroom   | 2.4m x 1.7m |
| 6. | Bedroom 2            | 3.7m x 5.5m |
| 7. | Bedroom 2 Bathroom   | 2.4m x 1.7m |
| 8. | Family Living/Office | 4.7m x 3.2m |
| 9. | Powder Room          | 2.7m x 1.2m |
|    |                      |             |

- A. Corridor
- B. Stairs
- C. Balcony