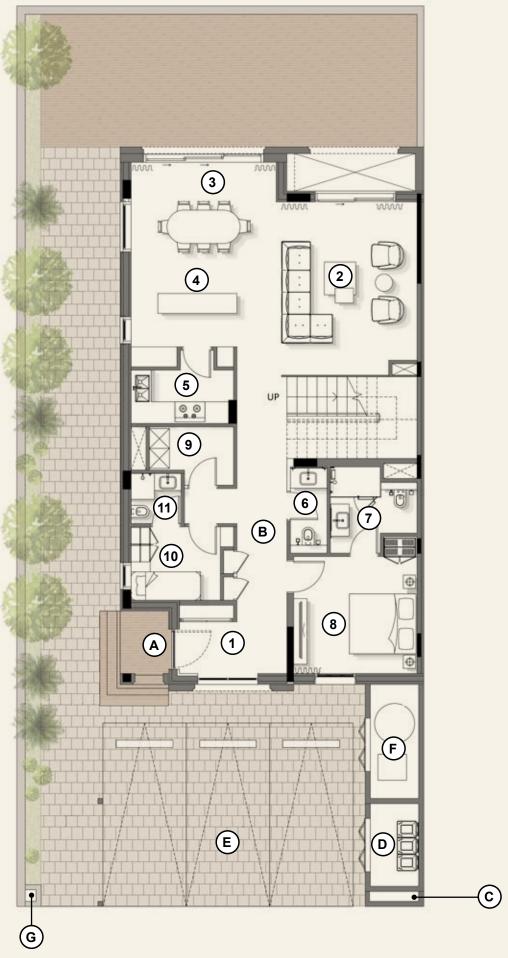

### 4 Bedroom Townhouse Ground Floor

#### **Primary Area**

| 1.  | Entrance Lobby  | 3.2m x 1.6m |
|-----|-----------------|-------------|
| 2.  | Living Room     | 5.4m x 5.2m |
| 3.  | Powder Room     | 1.1m x 2.6m |
| 4.  | Dining Room     | 3.2m x 4.4m |
| 5.  | Kitchen         | 2.9m x 2.2m |
| 6.  | Guest Bedroom   | 3.7m x 3.5m |
| 7.  | Guest Bathroom  | 2.6m x 2.6m |
| 8.  | Laundry         | 2.5m x 1.8m |
| 9.  | Maid's Room     | 2.7m x 2.2m |
| 10. | Maid's Bathroom | 1.5m x 1.5m |

- A. Main Entrance
- B. Corridor
- C. Electric Meter
- D. Garbage Room
- E. Parking
- F. Water Tank
- G. Water Meter