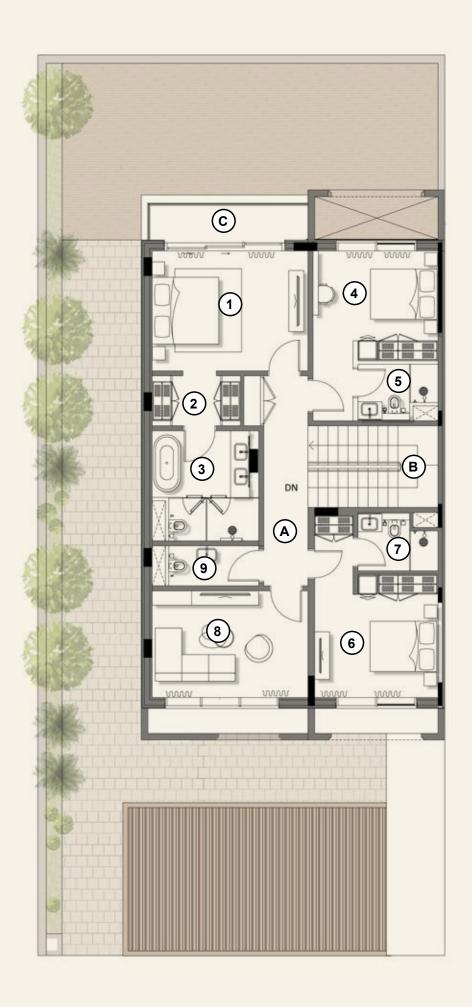

### 4 Bedroom Townhouse First Floor

#### **Primary Area**

1. Master Bedroom 4.7m x 3.6m 2. Master Wardrobe 2.7m x 1.5m 3.2m x 3.3m 3. Master Bathroom 4. Bedroom 1 3.6m x 5.1m 5. Bedroom 1 Bathroom 2.4m x 1.7m 6. Bedroom 2 3.7m x 5.5m 7. Bedroom 2 Bathroom 2.4m x 1.7m 8. Family Living/Office 4.7m x 3.2m 9. Powder Room 2.7m x 1.2m

- A. Corridor
- B. Stairs
- C. Balcony