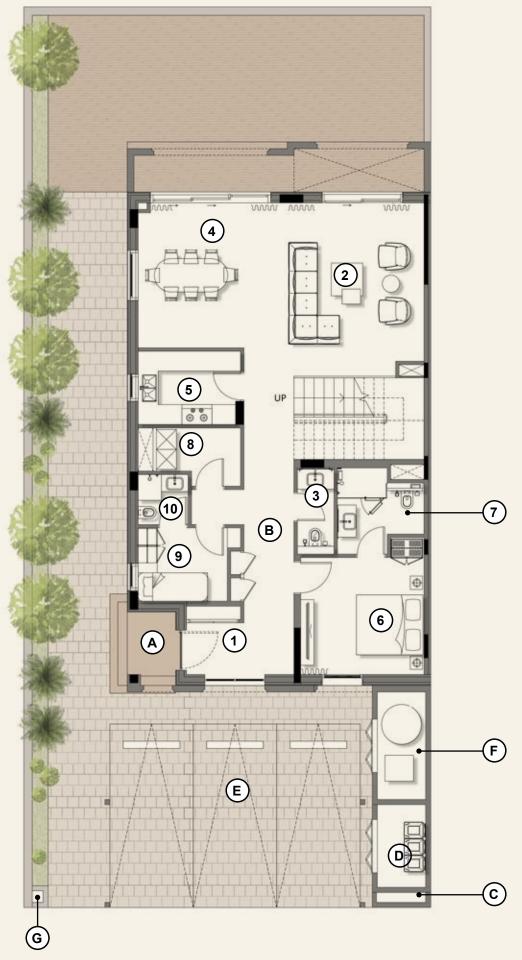

### 4 Bedroom Townhouse Ground Floor

#### **Primary Area**

| 1.  | Entrance Lobby  | 3.2m x 1.6m |
|-----|-----------------|-------------|
| 2.  | Living Room     | 5.4m x 5.2m |
| 3.  | Powder Room     | 1.1m x 2.6m |
| 4.  | Dining Room     | 3.2m x 4.4m |
| 5.  | Kitchen         | 2.9m x 2.2m |
| 6.  | Guest Bedroom   | 3.7m x 3.5m |
| 7.  | Guest Bathroom  | 2.6m x 2.6m |
| 8.  | Laundry         | 2.5m x 1.8m |
| 9.  | Maid's Room     | 2.7m x 2.2m |
| 10. | Maid's Bathroom | 1.5m x 1.5m |

- A. Main Entrance
- B. Corridor
- C. Electric Meter
- D. Garbage Room
- E. Parking
- F. Water Tank
- G. Water Meter