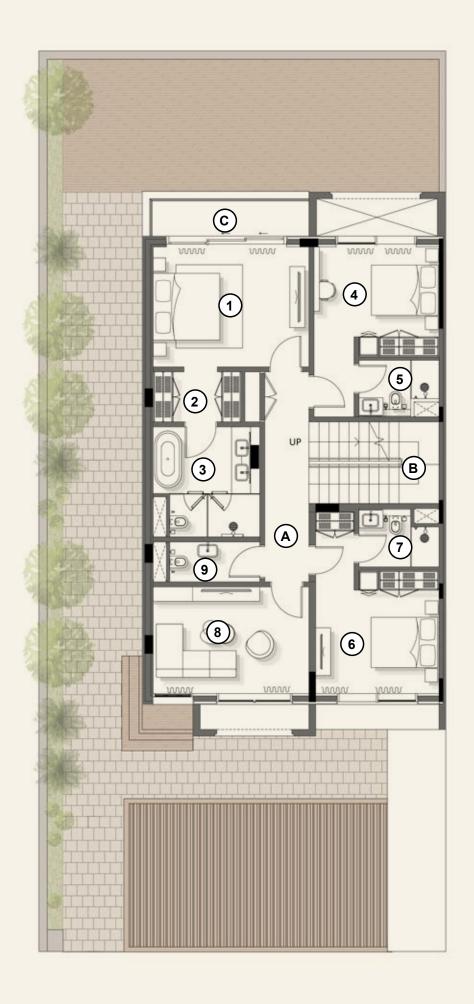

### 5 Bedroom Twin Villa First Floor

#### **Primary Area**

| 1. | Master Bedroom       | 4.7m x 3.6m |
|----|----------------------|-------------|
| 2. | Master Wardrobe      | 2.7m x 1.5m |
| 3. | Master Bathroom      | 3.2m x 3.3m |
| 4. | Bedroom 1            | 3.6m x 5.1m |
| 5. | Bedroom 1 Bathroom   | 2.4m x 1.7m |
| 6. | Bedroom 2            | 3.7m x 5.5m |
| 7. | Bedroom 2 Bathroom   | 2.4m x 1.7m |
| 8. | Family Living/Office | 4.7m x 3.2m |
| 9. | Powder Room          | 2.7m x 1.2m |
|    |                      |             |

- A. Corridor
- B. Stairs
- C. Balcony