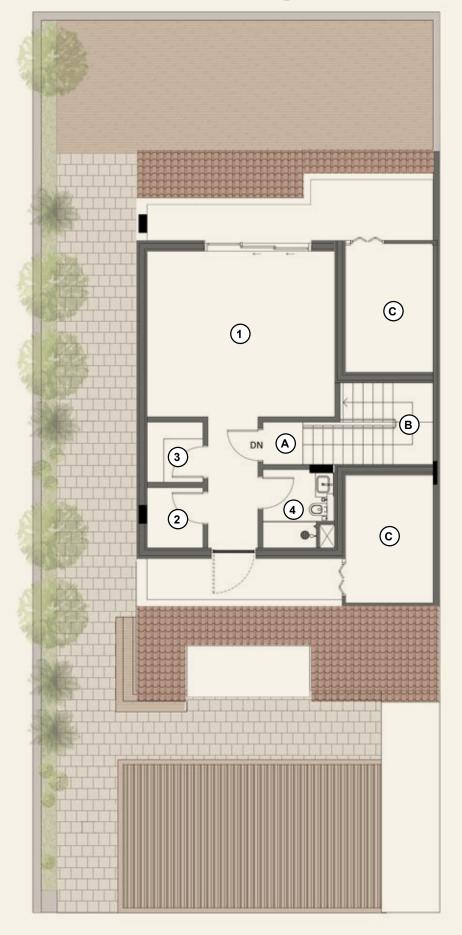

### 5 Bedroom Twin Villa Second Floor

#### **Primary Area**

1. Flexible Bedroom / Family Room 5.6m x 3.8m

2. Wardrobe 2.3m x 5.0m

3. Bathroom 3.2m x 2.4m

#### Secondary Area

- A. Corridor
- B. Stairs
- C. MEP