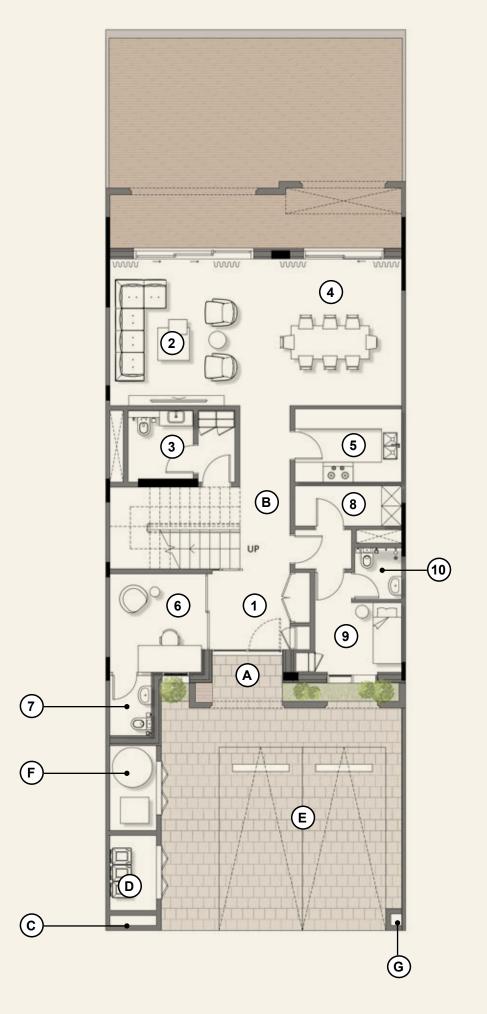

### 3 Bedroom Townhouse Ground Floor

#### **Primary Area**

| 1.  | Entrance Lobby  | 2.4m x 2.3m |
|-----|-----------------|-------------|
| 2.  | Living Room     | 5.4m x 4.4m |
| 3.  | Powder Room     | 2.0m x 2.0m |
| 4.  | Dining Room     | 3.4m x 4.4m |
| 5.  | Kitchen         | 3.2m x 2.2m |
| 6.  | Study           | 2.9m x 3.0m |
| 7.  | Study Bathroom  | 1.2m x 1.8m |
| 8.  | Laundry         | 3.2m x 1.2m |
| 9.  | Maid's Room     | 2.6m x 3.0m |
| 10. | Maid's Bathroom | 1.4m x 1.5m |

- A. Main Entrance
- B. Corridor
- C. Electric Meter
- D. Garbage Room
- E. Parking
- F. Water Tank
- G. Water Meter