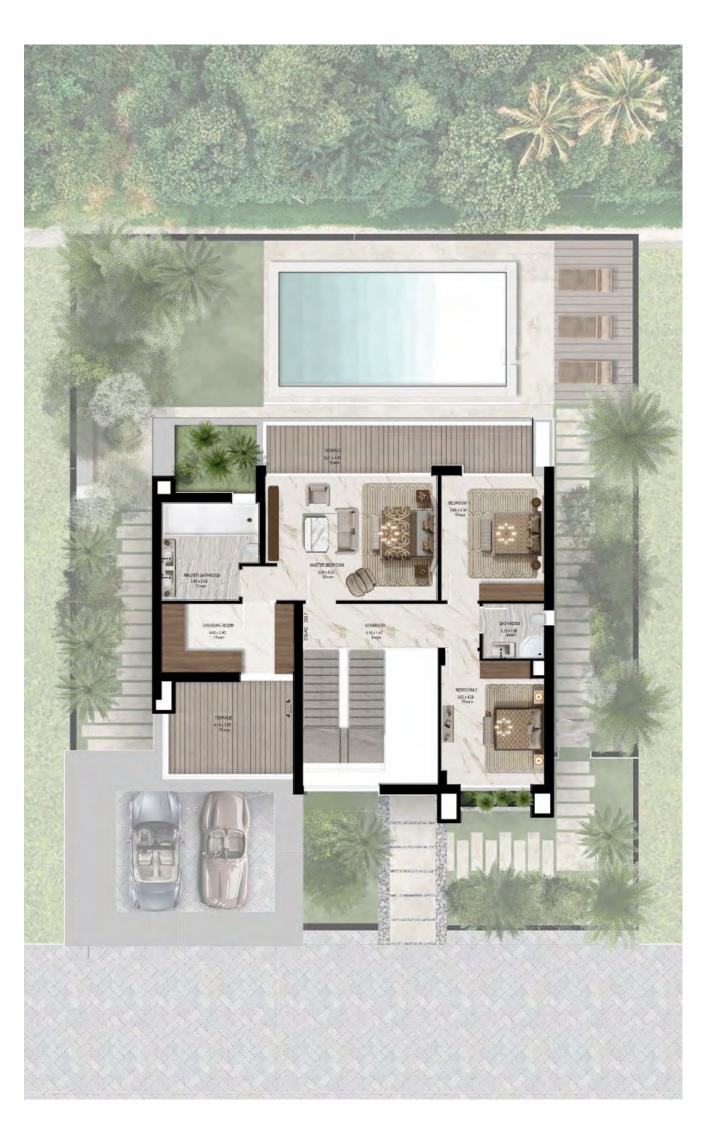

77

THE VILLAS

CANAL MANSION

Plot Area Options 868 to 1,581 sqm

**BUA Area** 

720 SQM

GROUND FLOOR

#### FIRST FLOOR