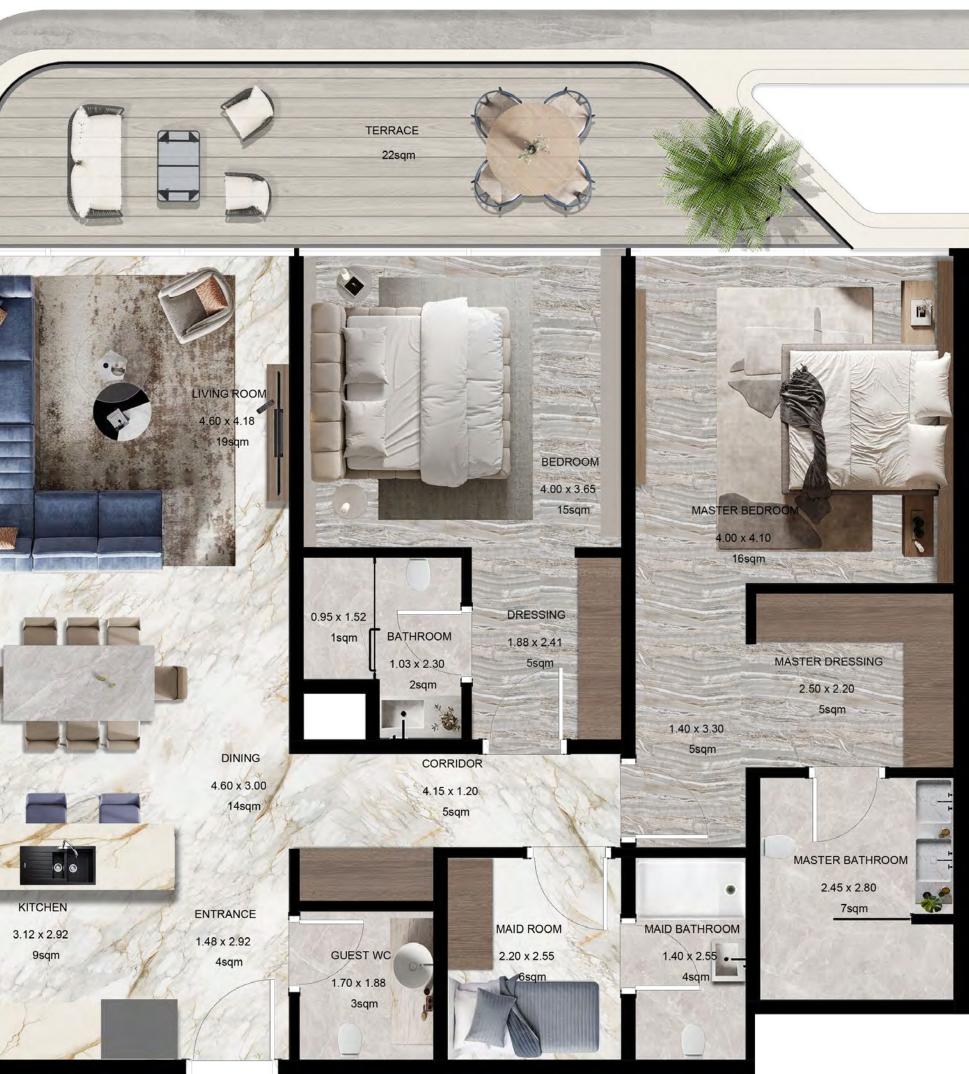

THE RESIDENCES

Area Options

135 SQM TO 178 SQM

This layout does not constitute a cadastral plan and has no contractual validity. The measurements, type, and arrangement of furnishings are purely indicative and representative of the spaces, subject to subsequent changes/variations pursuant to law and contract.