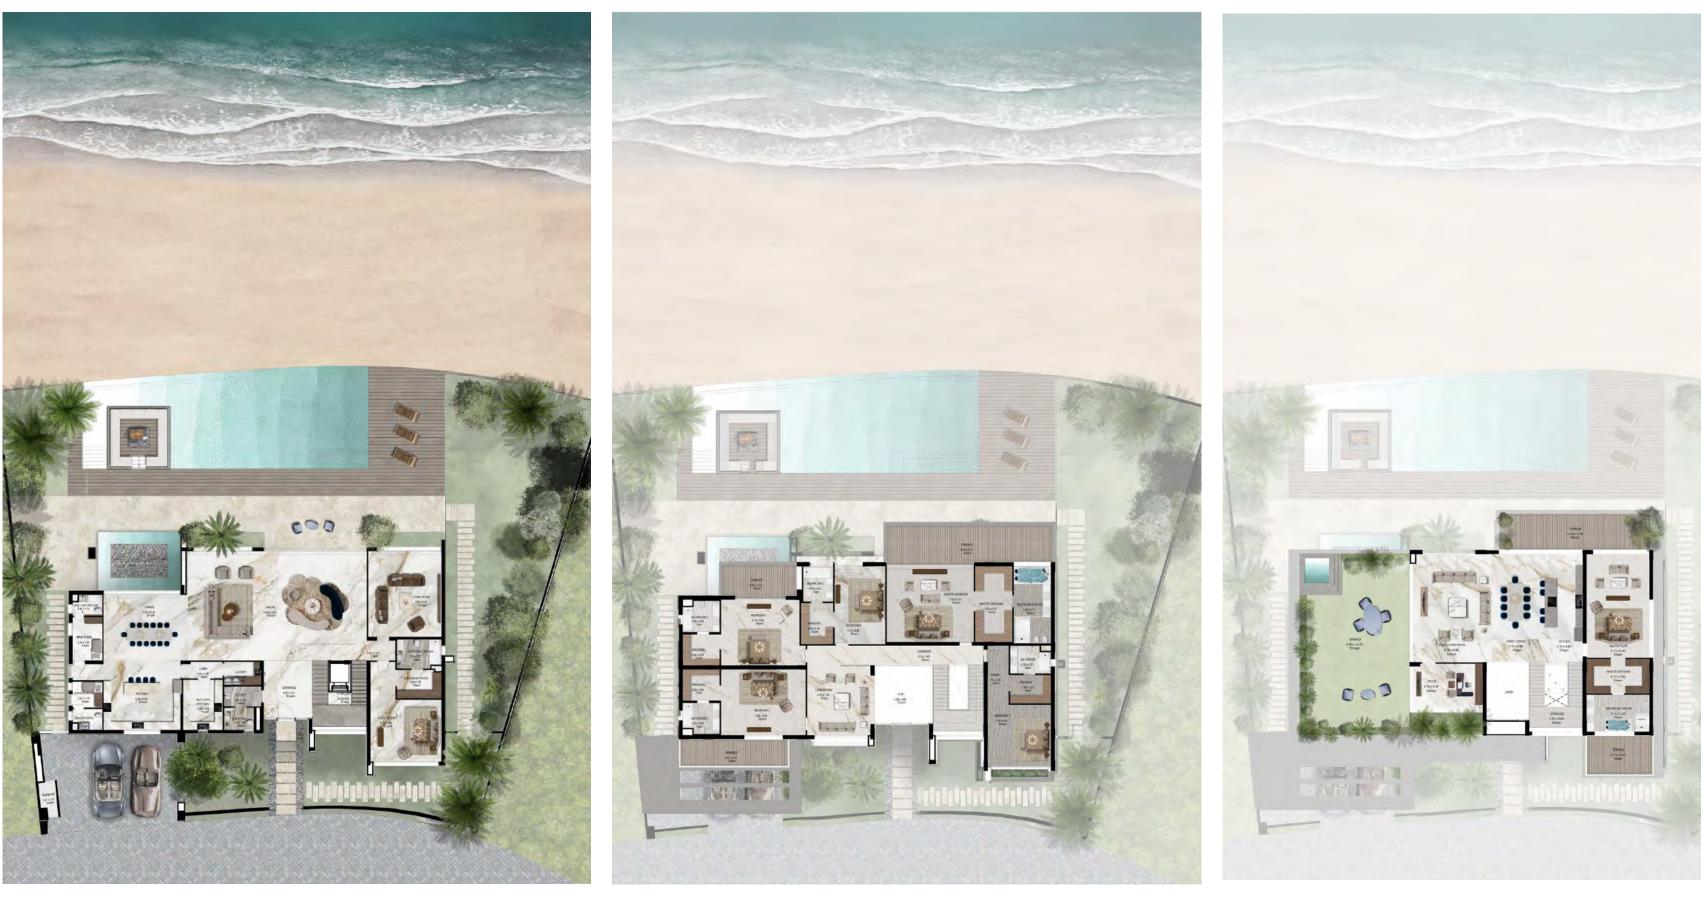

77

THE VILLAS

CANAL MANSION

Plot Area Options 868 to 1,581 sqm

**BUA Area** 

720 SQM

GROUND FLOOR

#### FIRST FLOOR