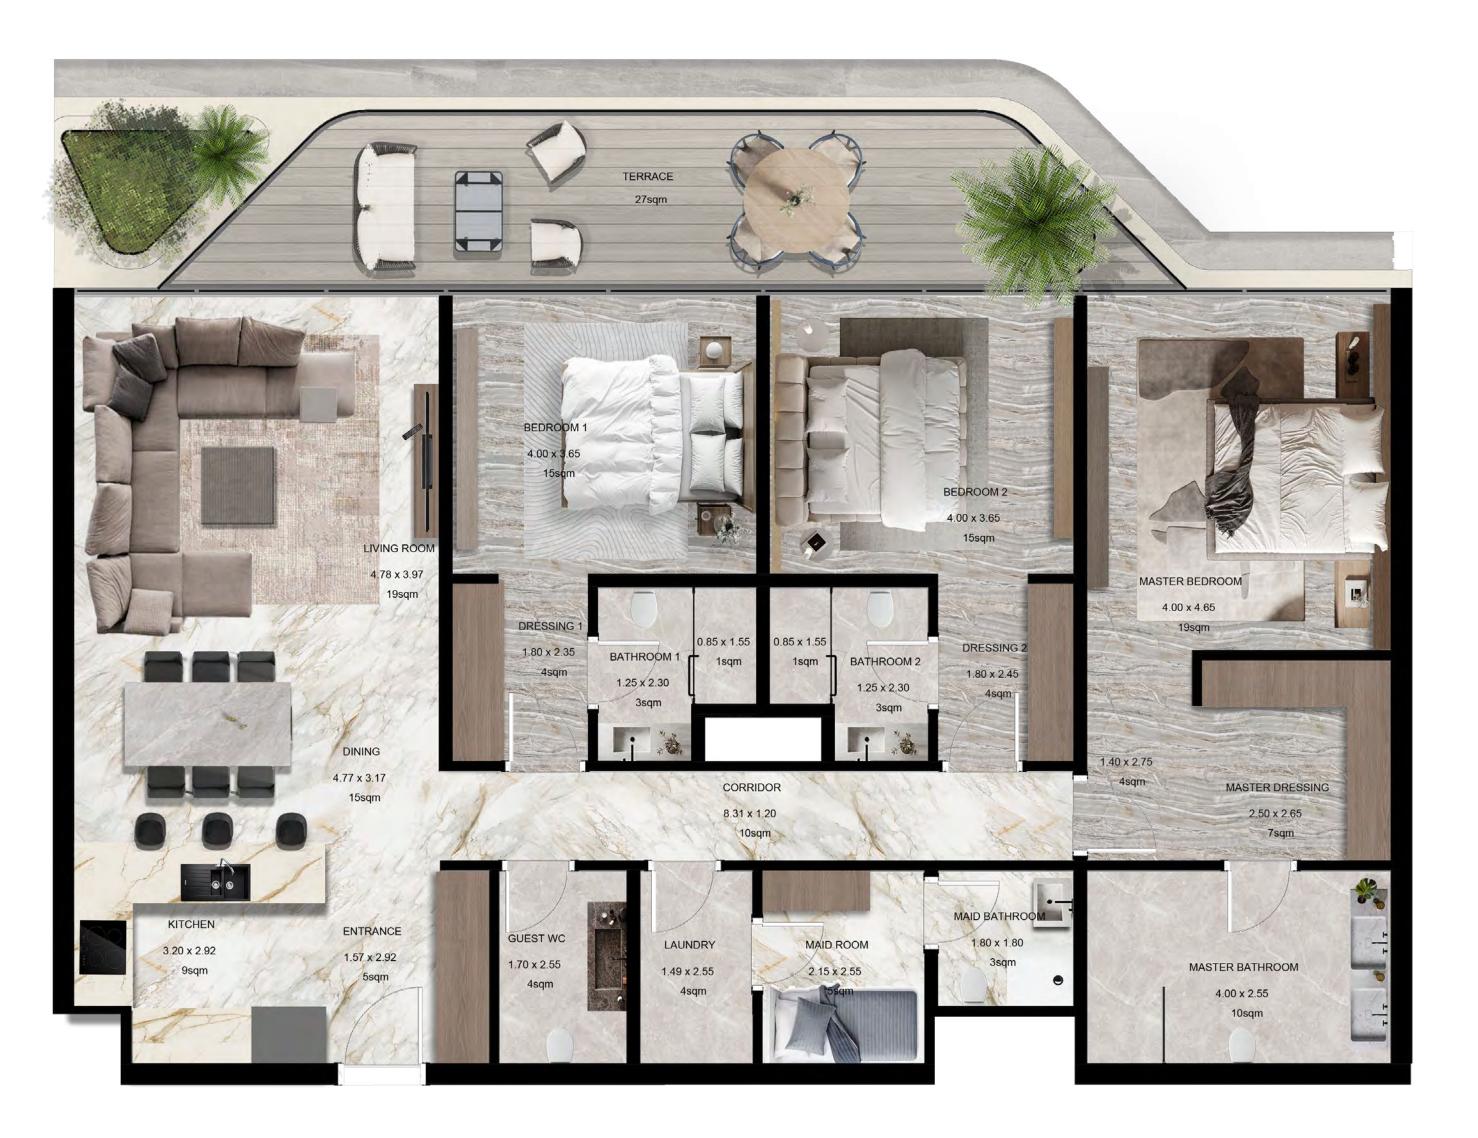

THE RESIDENCES

Area Options

190 SQM TO 246 SQM

FLOOR PLANS

THE VILLAS

VILLA

| Plot Area Options | 500 то 788 sqm |
|-------------------|----------------|
| BUA Area          | 330 SQM        |

GROUND FLOOR