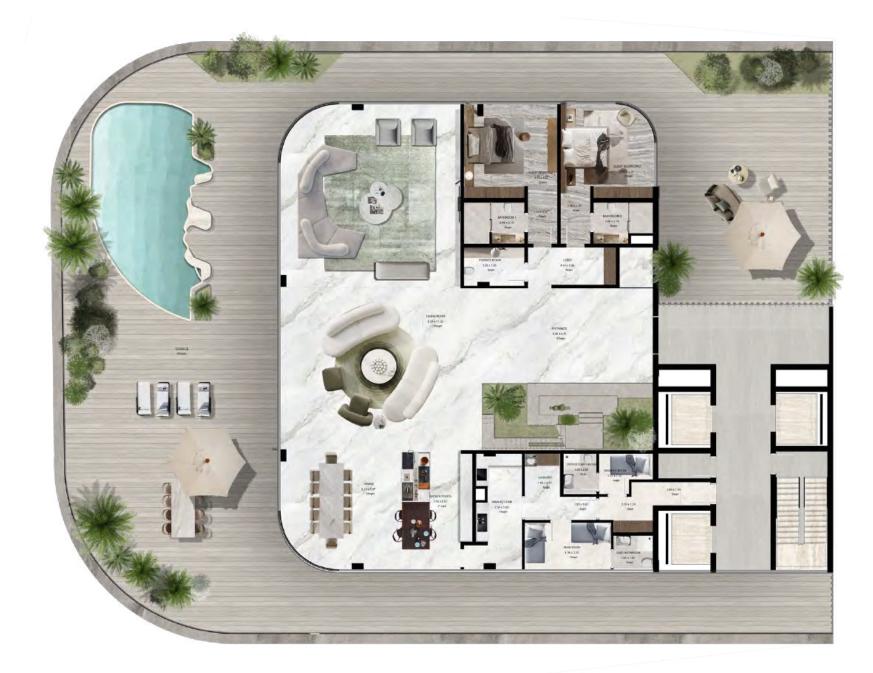

77

THE VILLAS

CANAL MANSION

Plot Area Options 868 to 1,581 sqm

**BUA Area** 

720 SQM

GROUND FLOOR