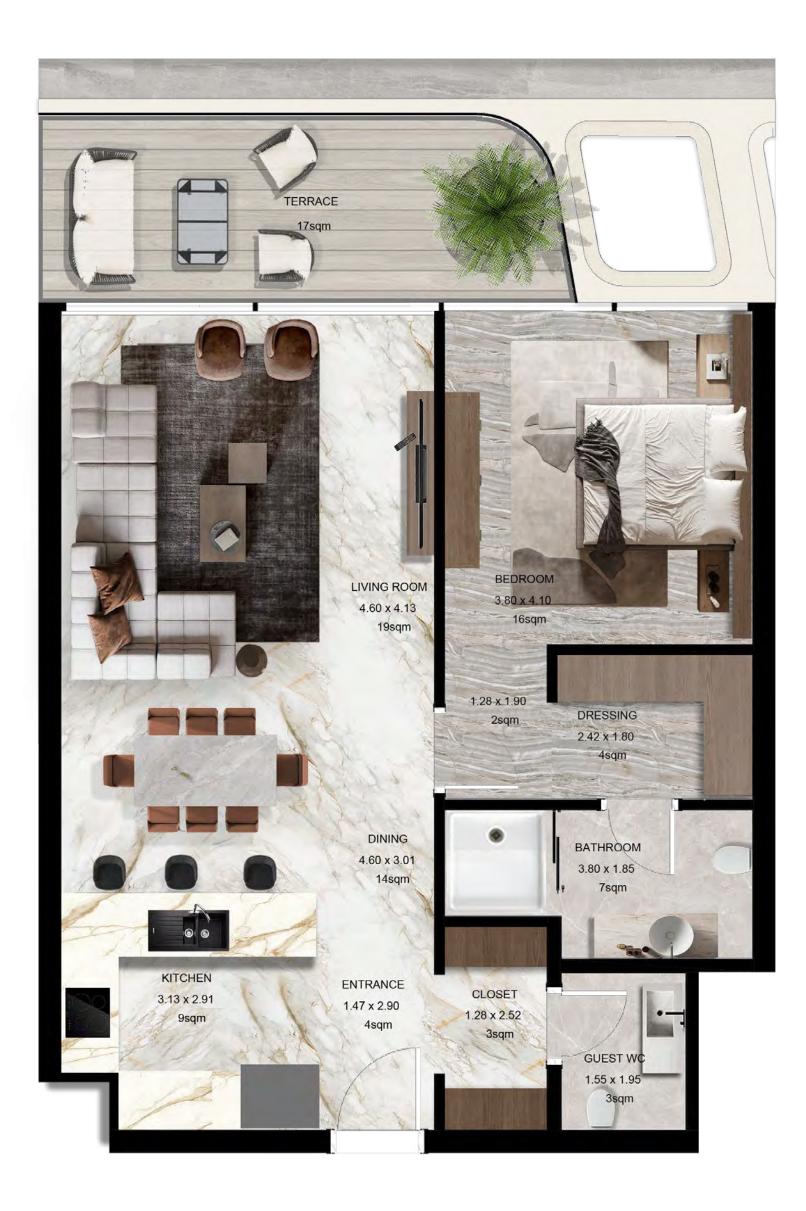

THE RESIDENCES

Area Options

135 SQM TO 178 SQM

This layout does not constitute a cadastral plan and has no contractual validity. The measurements, type, and arrangement of furnishings are purely indicative and representative of the spaces, subject to subsequent changes/variations pursuant to law and contract.