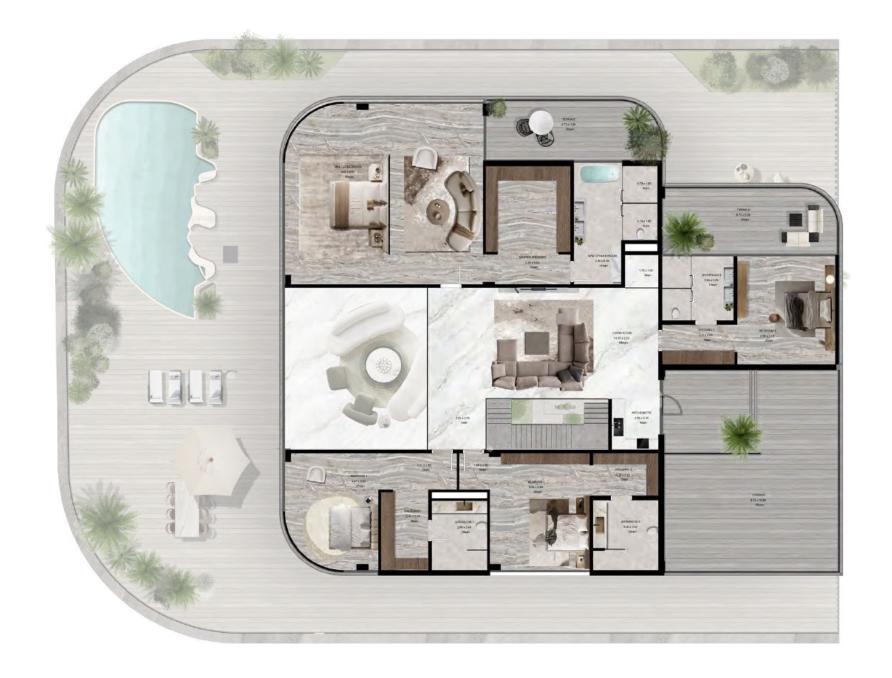

#### FLOOR PLANS

THE RESIDENCES



THE RESIDENCES





GROUND FLOOR

Area Options

1,721 SQM - 2,209 SQM



FIRST FLOOR



#### FLOOR PLANS

THE RESIDENCES



THE RESIDENCES



TYPE A - FIFTH FLOOR

Area Options

586 SQM - 949 SQM







This layout does not constitute a cadastral plan and has no contractual validity. The measurements, type, and arrangement of furnishings are purely indicative and representative of the spaces, subject to subsequent changes/variations pursuant to law and contract.





#### FLOOR PLANS



THE RESIDENCES



THE RESIDENCES

1 Bedroom

Area Options

93 SQM TO 121 SQM



This layout does not constitute a cadastral plan and has no contractual validity. The measurements, type, and arrangement of furnishings are purely indicative and representative of the spaces, subject to subsequent changes/variations pursuant to law and contract.



THE RESIDENCES



Area Options