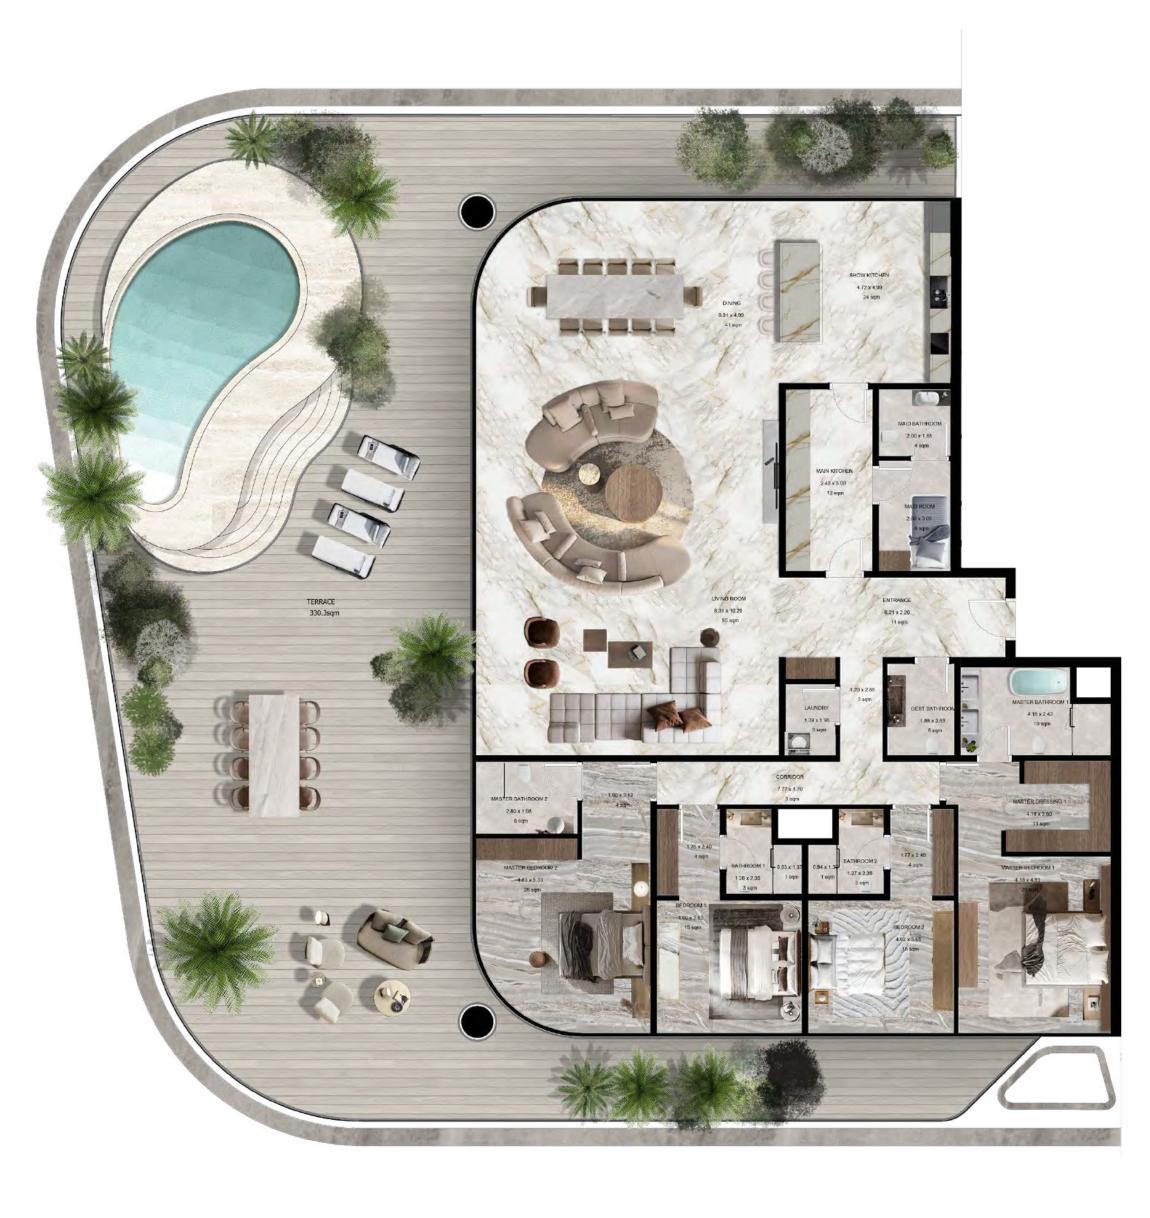

#### FLOOR PLANS

THE RESIDENCES

THE RESIDENCES

TYPE A - FIFTH FLOOR

Area Options

586 SQM - 949 SQM

This layout does not constitute a cadastral plan and has no contractual validity. The measurements, type, and arrangement of furnishings are purely indicative and representative of the spaces, subject to subsequent changes/variations pursuant to law and contract.