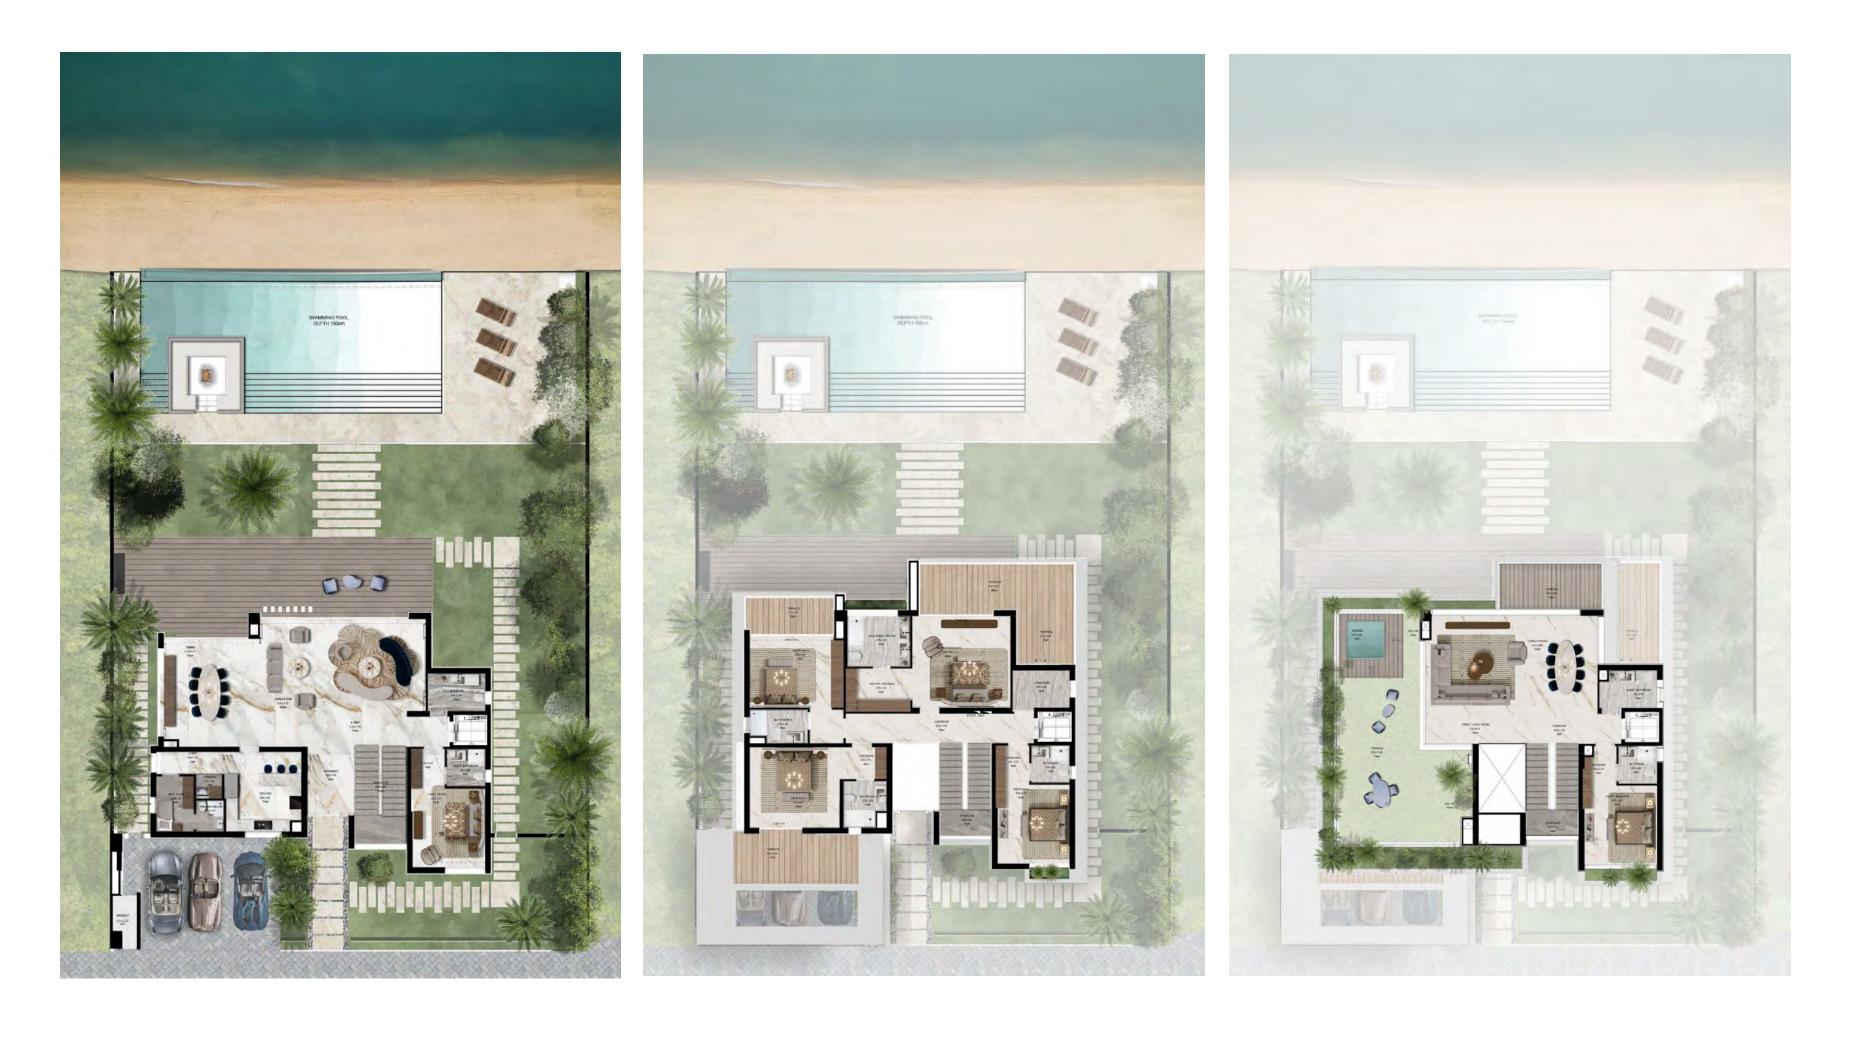

#### SECOND FLOOR

THE VILLAS

MANSION

Plot Area Options

1,426 to 1,652 sqm

**BUA Area** 

1,500 SQM

GROUND FLOOR

#### FIRST FLOOR

#### SECOND FLOOR

This layout does not constitute a cadastral plan and has no contractual validity. The measurements, type, and arrangement of furnishings are purely indicative and representative of the spaces, subject to subsequent changes/variations pursuant to law and contract.