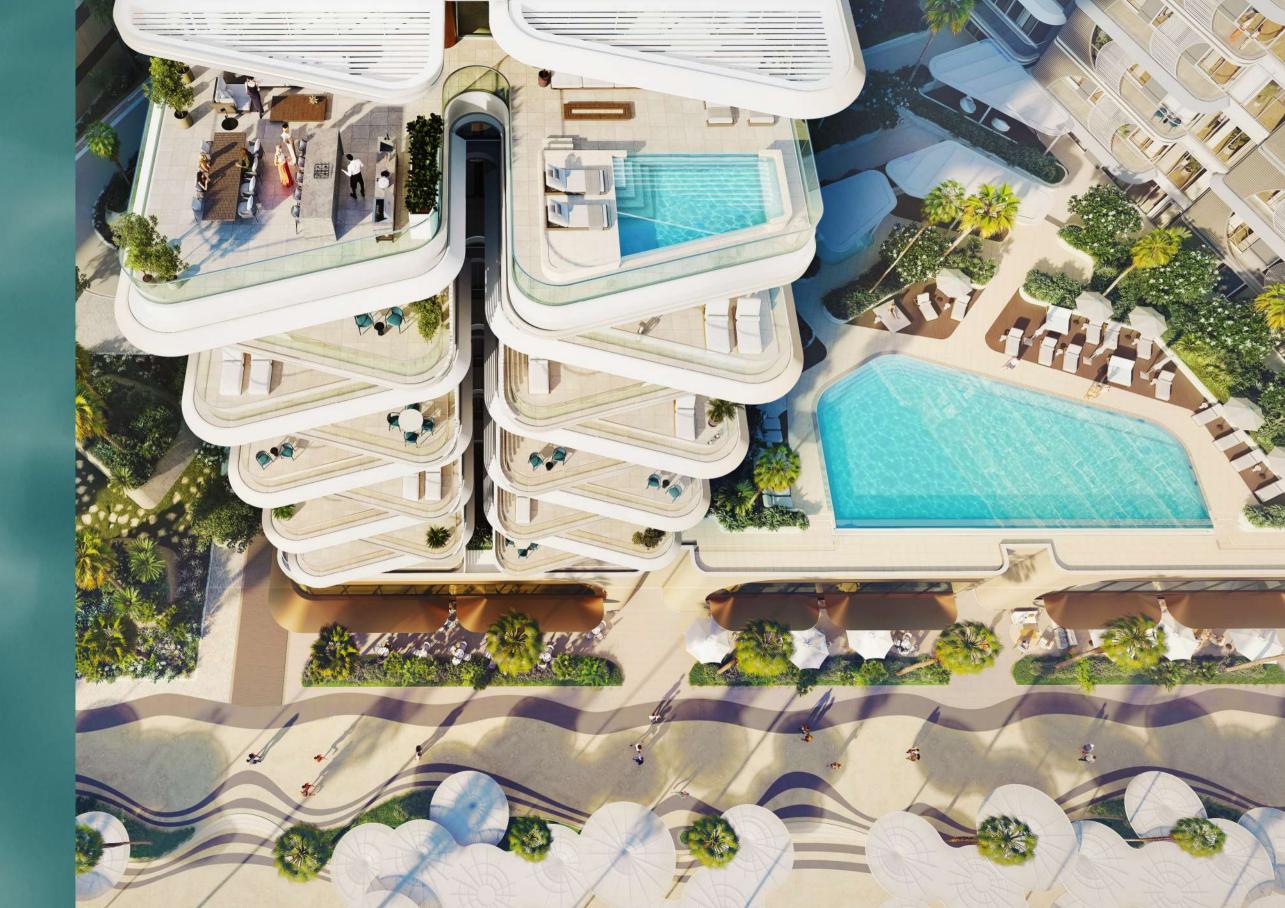

## AMENITIES

Dive into a range of lifestyle amenities that cater to every passion and pace.

Residential amenities are situated on Level 1 of each podium, providing separation from the public domain. This elevated location offers sweeping water views and creates a tranquil retreat from the outside world.

# BY THE WATER'S EDGE

The infinity pools are situated at the front of each podium, parallel to the beach, creating a seamless visual connection between the pool and the sea.