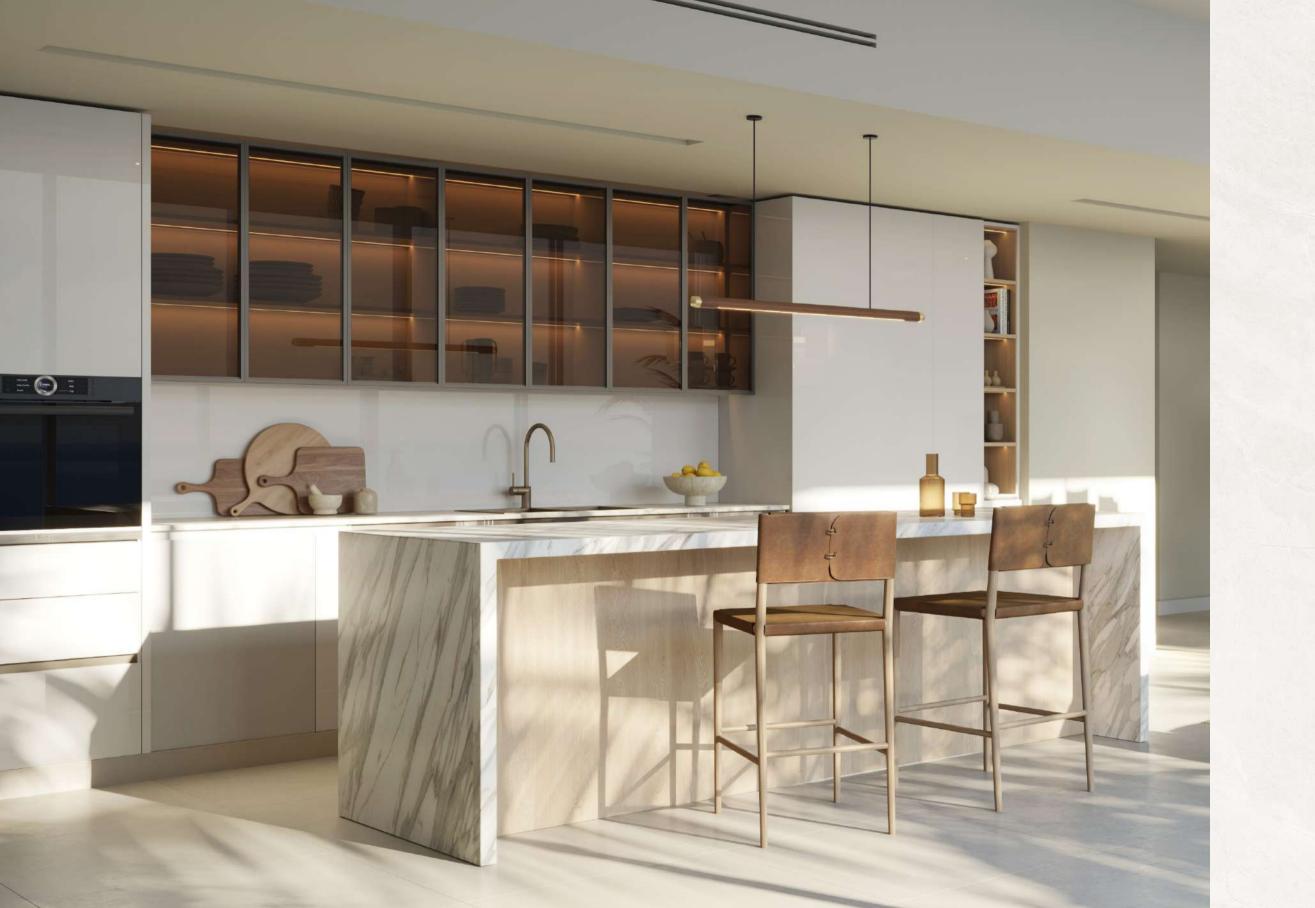

## CURATED APARTMENT DESIGN

Our breathtaking beach-view apartments seamlessly combine luxury, innovation, and sustainability. Each home is thoughtfully designed, featuring Italian-branded kitchens and wardrobes that reflect a beachy, breezy palette.

Kitchens are equipped with premium built-in appliances, pull-out trash and bottle shelves, a pull-out faucet, and a smart magic corner for optimal storage.

Wardrobes are equally sophisticated—featuring sensor-activated lighting in master bedrooms, open LED-lit shelves, and a built-in safe, ensuring both beauty and convenience.