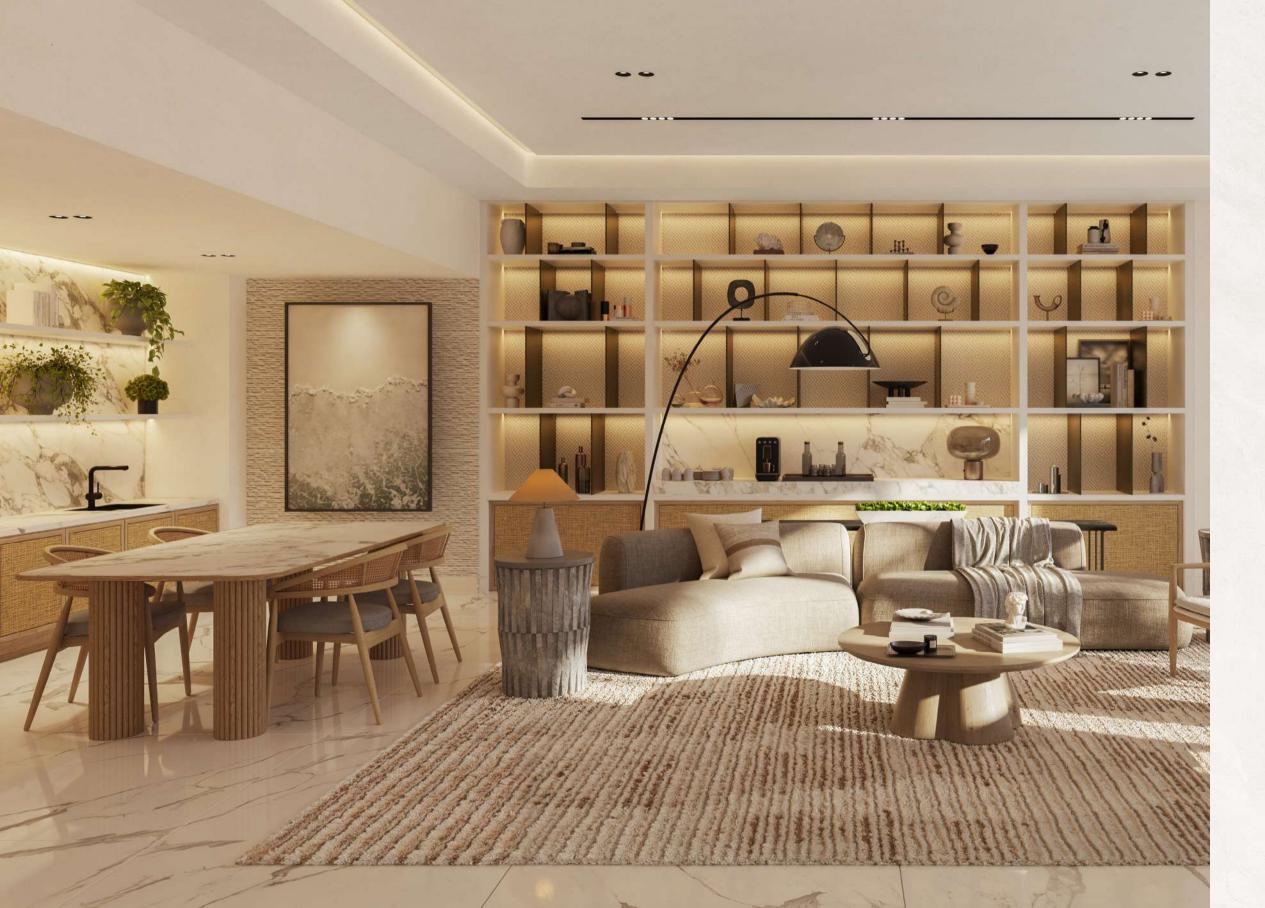

## CURATED APARTMENT DESIGN

Our breathtaking beach-view apartments seamlessly combine luxury, innovation, and sustainability. Each home is thoughtfully designed, featuring Italian-branded kitchens and wardrobes that reflect a beachy, breezy palette.

Kitchens are equipped with premium built-in appliances, pull-out trash and bottle shelves, a pull-out faucet, and a smart magic corner for optimal storage.

Wardrobes are equally sophisticated—featuring sensor-activated lighting in master bedrooms, open LED-lit shelves, and a built-in safe, ensuring both beauty and convenience.

Bathrooms are crafted with the same attention to detail, offering rain showers in master bedrooms, smart drawers with integrated power outlets, and sleek, space-saving layouts. All finishes are sourced from sustainable, top-tier materials.