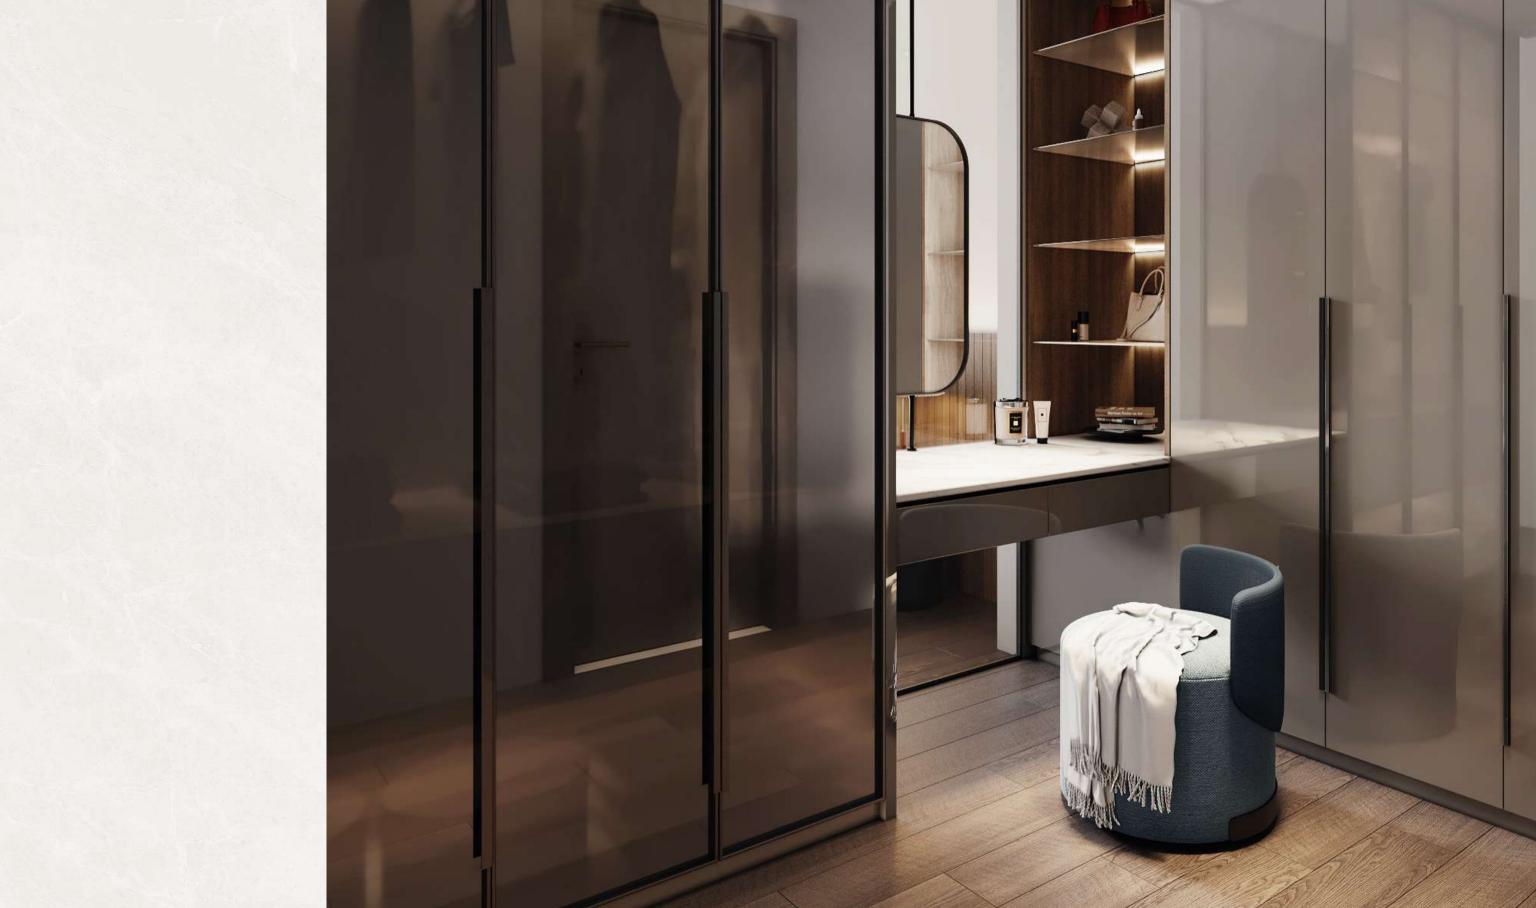

Kitchens are equipped with premium built-in appliances, pull-out trash and bottle shelves, a pull-out faucet, and a smart magic corner for optimal storage.

Wardrobes are equally sophisticated—featuring sensor-activated lighting in master bedrooms, open LED-lit shelves, and a built-in safe, ensuring both beauty and convenience.