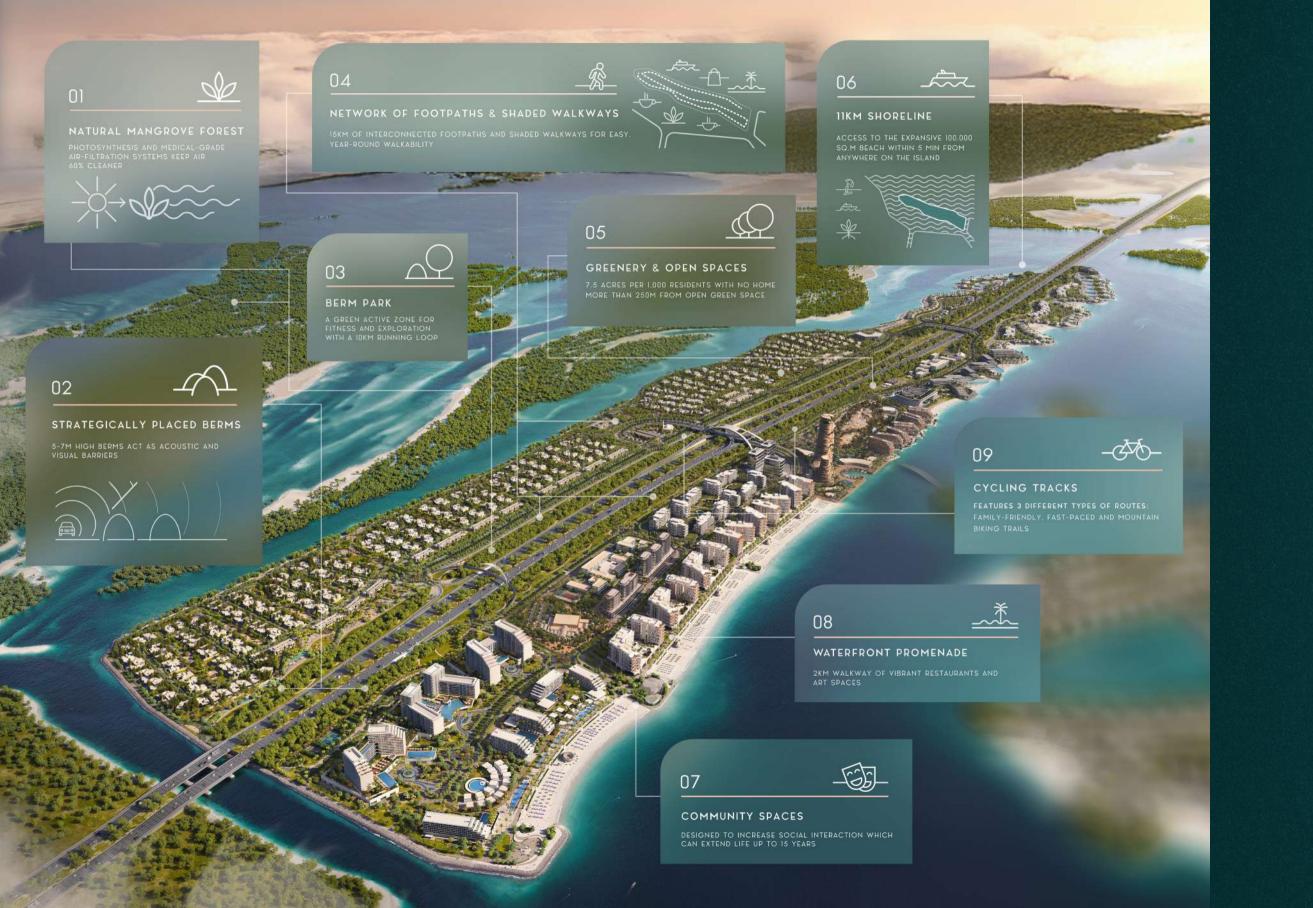

#### A CLOSER LOOK AT HOW FAHID ISLAND'S PURPOSEFUL DESIGN BRINGS WELL-BEING TO LIFE

#### VIBRANT WATERFRONT LIVING

Everyday access to invigorating watersports and a 2km waterfront promenade featuring world-class F&B, with a coastline that's never more than 5 minutes away.

#### 7.5 ACRES OF OPEN SPACE PER 1,000 RESIDENTS

30% of the island is dedicated to nature, including parks, gardens, and green trails.

#### SELF-CONTAINED COMMUNITY

Everything you need is here: schools, healthcare, retail, dining, leisure, clubs, and events.

#### 15KM OF INTERCONNECTED FOOTPATHS

Pedestrian-friendly footpaths and shaded walkways connect the island's landscape with its social spaces and amenities that encourage active, healthy living.

#### EVERY HOME WITHIN 250M OF OPEN GREENERY

Whether for play, sport, or peace, residents will always find natural spaces just a short walk away.

#### COMMUNITY SPACES & CULTURAL PROGRAMMES

A masterplan that brings people together through spaces for socialising, island-wide community initiatives, clubs, and programmes.

#### 2X MORE WELLNESS FEATURES

To elevate everyday well-being, Fahid Island offers nutrition programmes, artisanal food outlets, a world-class wellness clinic and the island's exclusive racquet club, The Palmerie.

#### DIVERSE COASTAL ENVIRONMENTS

From white sand beaches to mangrove shores, each offers unique views and activities.

#### BOUTIQUE SHOPPING BOULEVARD

Direct access to Coral Drive's unique retail concepts, cafés and galleries.