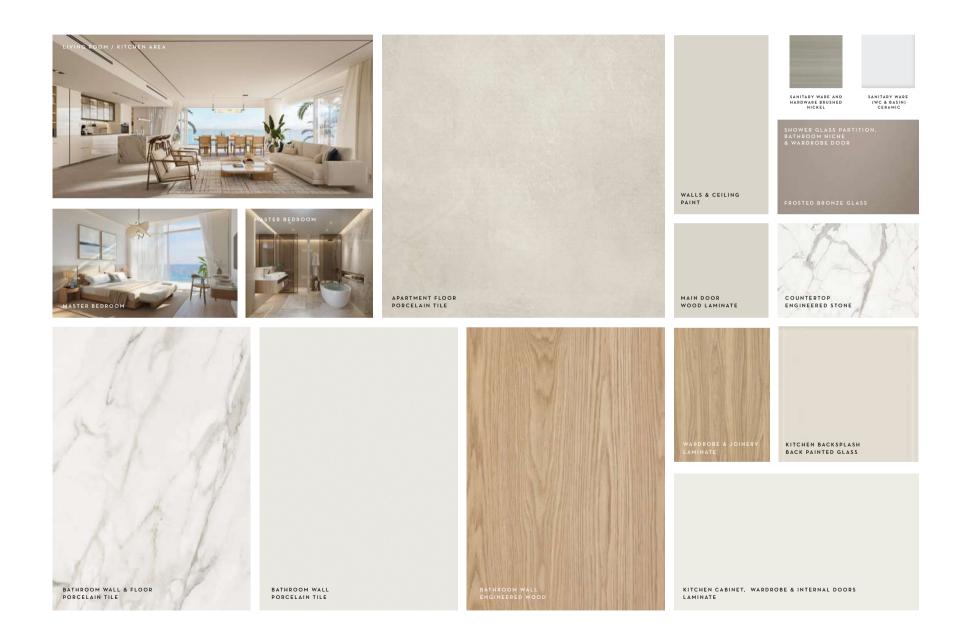

#### MATERIAL FINISHES - LIGHT

## CURATED APARTMENT DESIGN

Our breathtaking beach-view apartments seamlessly combine luxury, innovation, and sustainability. Each home is thoughtfully designed, featuring Italian-branded kitchens and wardrobes that reflect a beachy, breezy palette.

Kitchens are equipped with premium built-in appliances, pull-out trash and bottle shelves, a pull-out faucet, and a smart magic corner for optimal storage.

Wardrobes are equally sophisticated—featuring sensor-activated lighting in master bedrooms, open LED-lit shelves, and a built-in safe, ensuring both beauty and convenience.

Bathrooms are crafted with the same attention to detail, offering rain showers in master bedrooms, smart drawers with integrated power outlets, and sleek, space-saving layouts. All finishes are sourced from sustainable, top-tier materials.