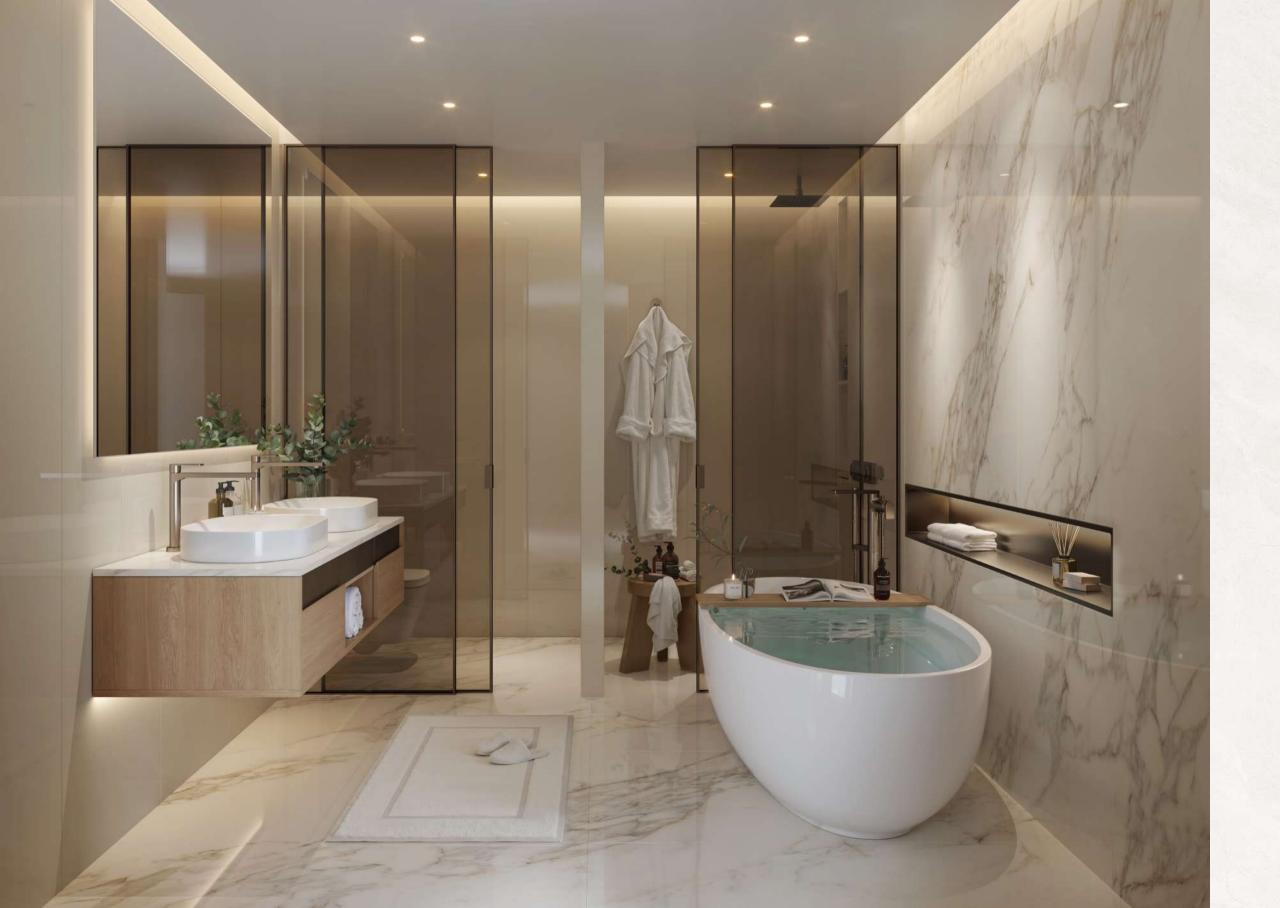

Bathrooms are crafted with the same attention to detail, offering rain showers in master bedrooms, smart drawers with integrated power outlets, and sleek, space-saving layouts. All finishes are sourced from sustainable, top-tier materials.