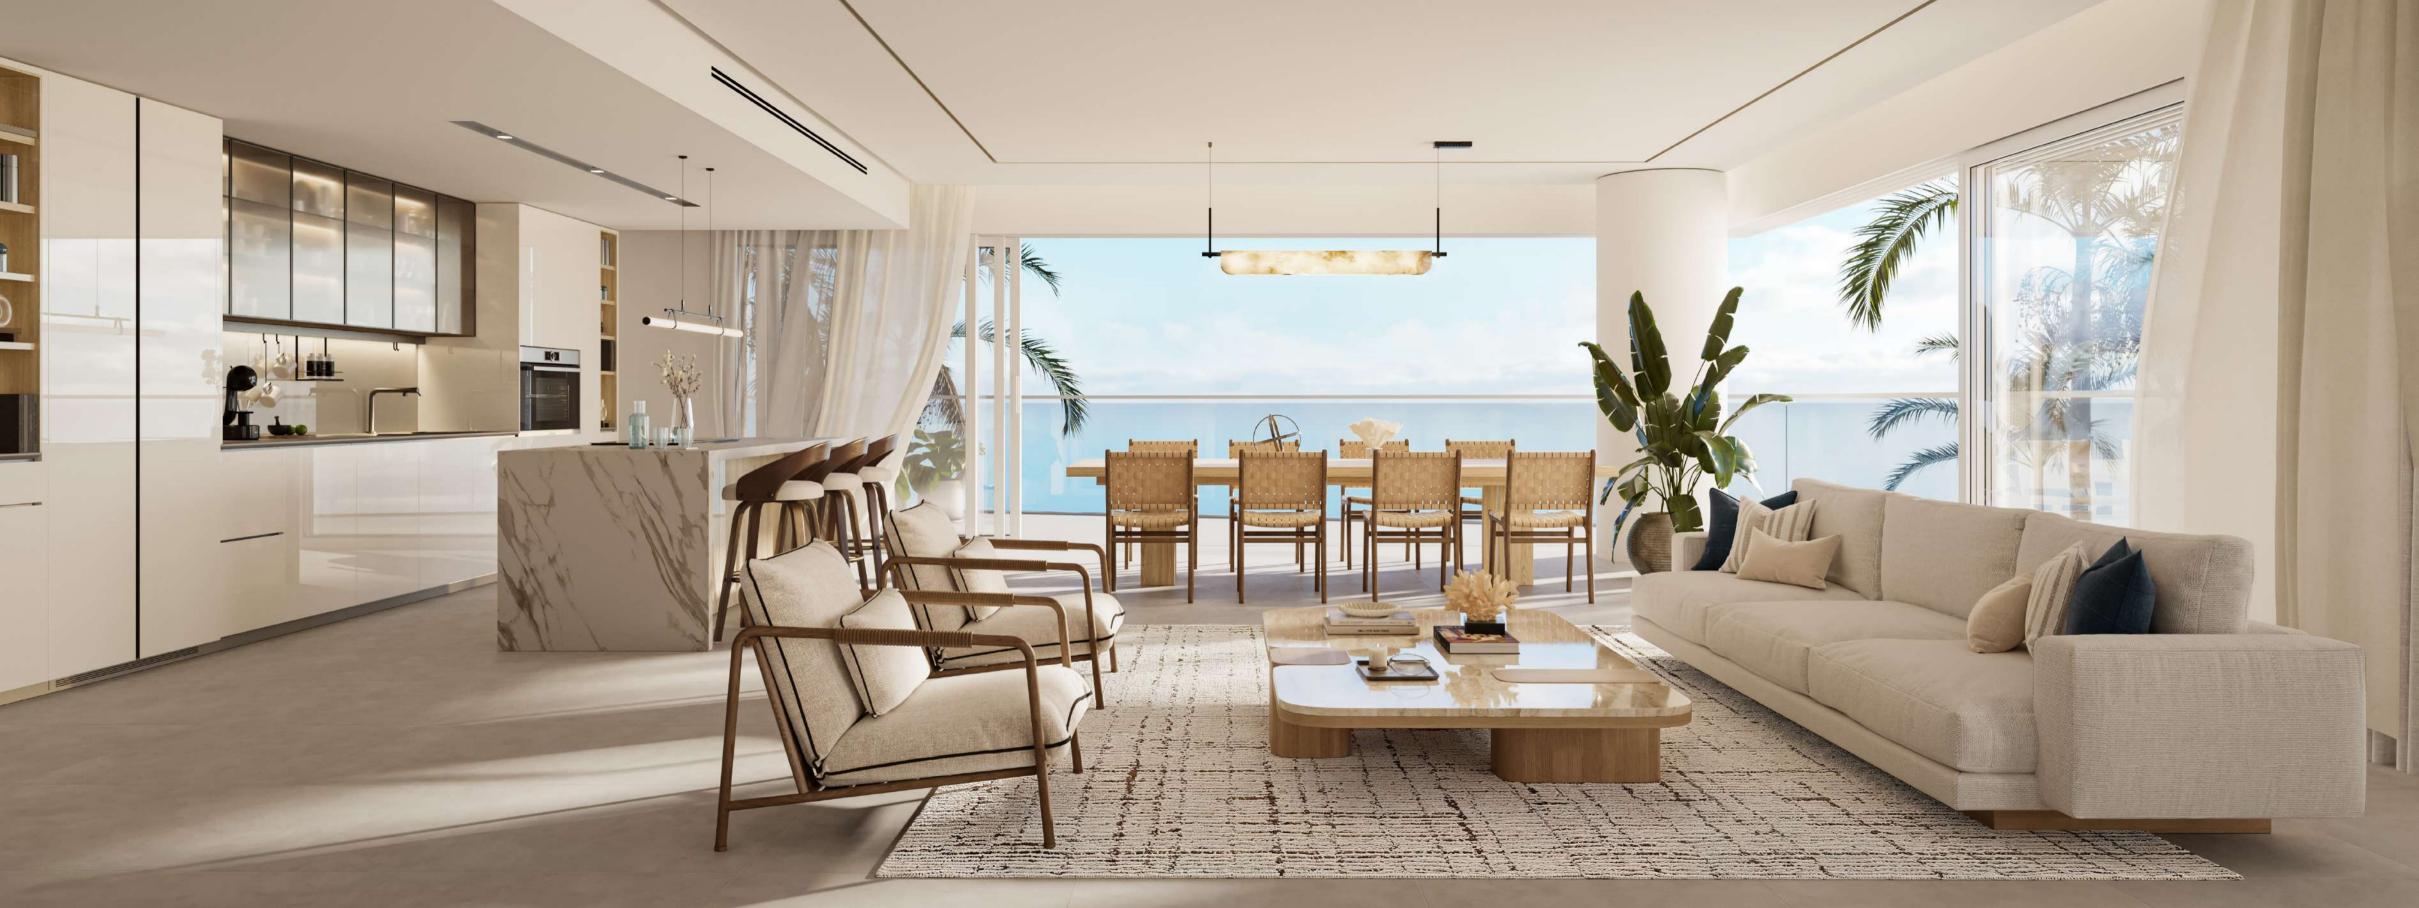

## CURATED APARTMENT DESIGN

Our breathtaking beach-view apartments seamlessly combine luxury, innovation, and sustainability. Each home is thoughtfully designed, featuring Italian-branded kitchens and wardrobes that reflect a beachy, breezy palette.

Kitchens are equipped with premium built-in appliances, pull-out trash and bottle shelves, a pull-out faucet, and a smart magic corner for optimal storage.

Wardrobes are equally sophisticated—featuring sensor-activated lighting in master bedrooms, open LED-lit shelves, and a built-in safe, ensuring both beauty and convenience.

Bathrooms are crafted with the same attention to detail, offering rain showers in master bedrooms, smart drawers with integrated power outlets, and sleek, space-saving layouts. All finishes are sourced from sustainable, top-tier materials.