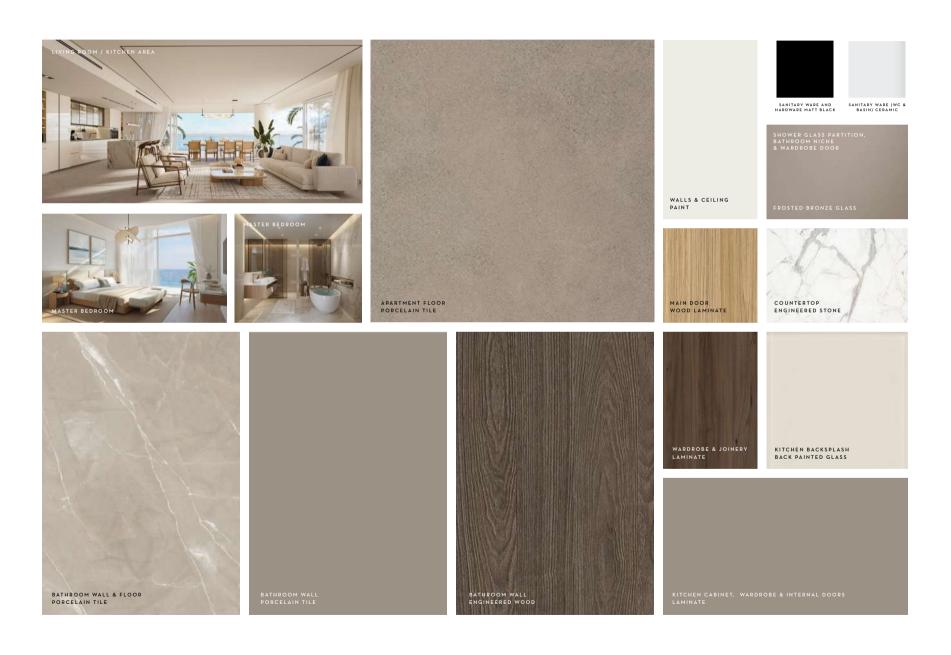

#### MATERIAL FINISHES - DARK

## CURATED APARTMENT DESIGN

Our breathtaking beach-view apartments seamlessly combine luxury, innovation, and sustainability. Each home is thoughtfully designed, featuring Italian-branded kitchens and wardrobes that reflect a beachy, breezy palette.

Kitchens are equipped with premium built-in appliances, pull-out trash and bottle shelves, a pull-out faucet, and a smart magic corner for optimal storage.

Wardrobes are equally sophisticated—featuring sensor-activated lighting in master bedrooms, open LED-lit shelves, and a built-in safe, ensuring both beauty and convenience.

Bathrooms are crafted with the same attention to detail, offering rain showers in master bedrooms, smart drawers with integrated power outlets, and sleek, space-saving layouts. All finishes are sourced from sustainable, top-tier materials.