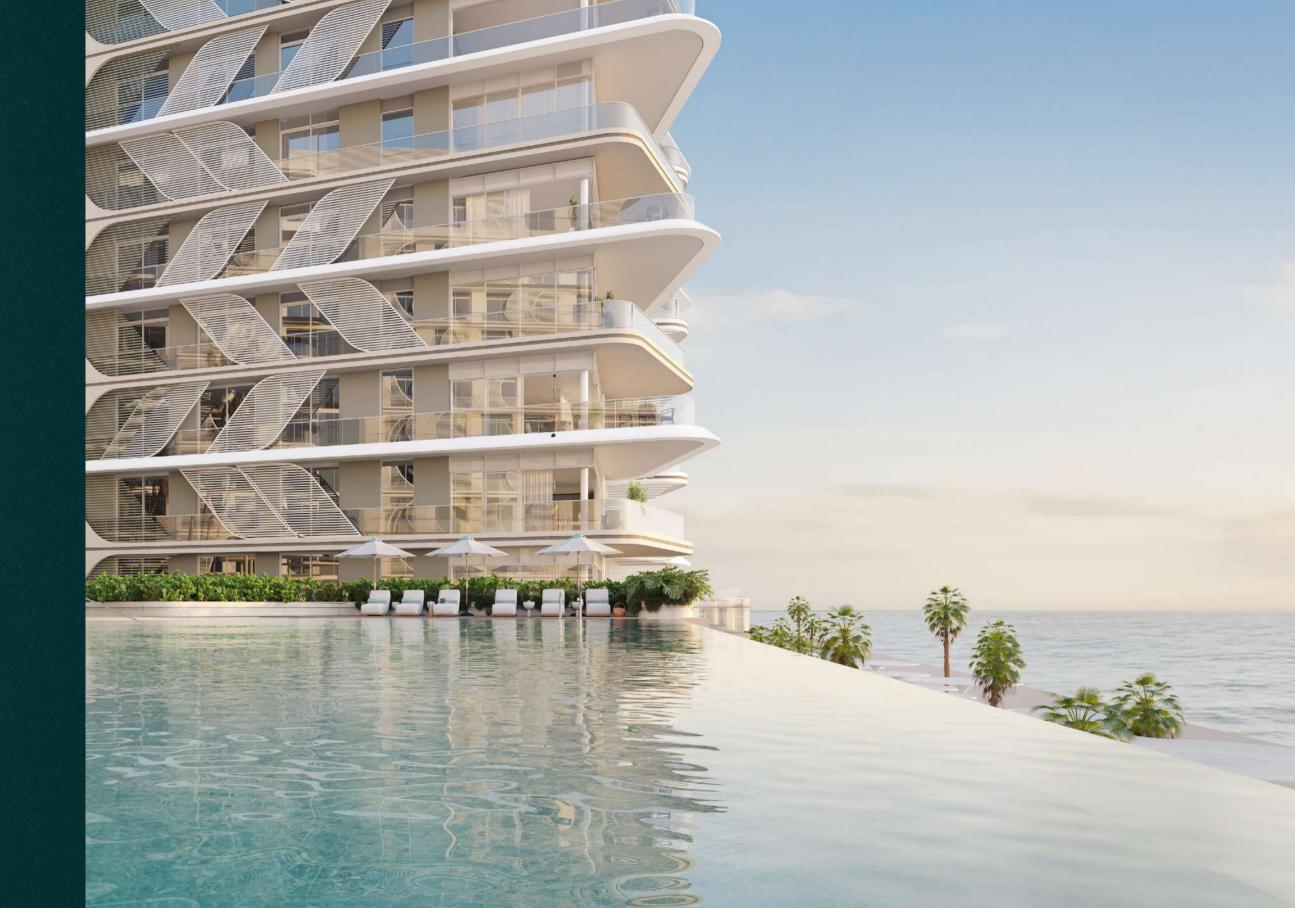

# BY THE WATER'S EDGE

The infinity pools are situated at the front of each podium, parallel to the beach, creating a seamless visual connection between the pool and the sea.