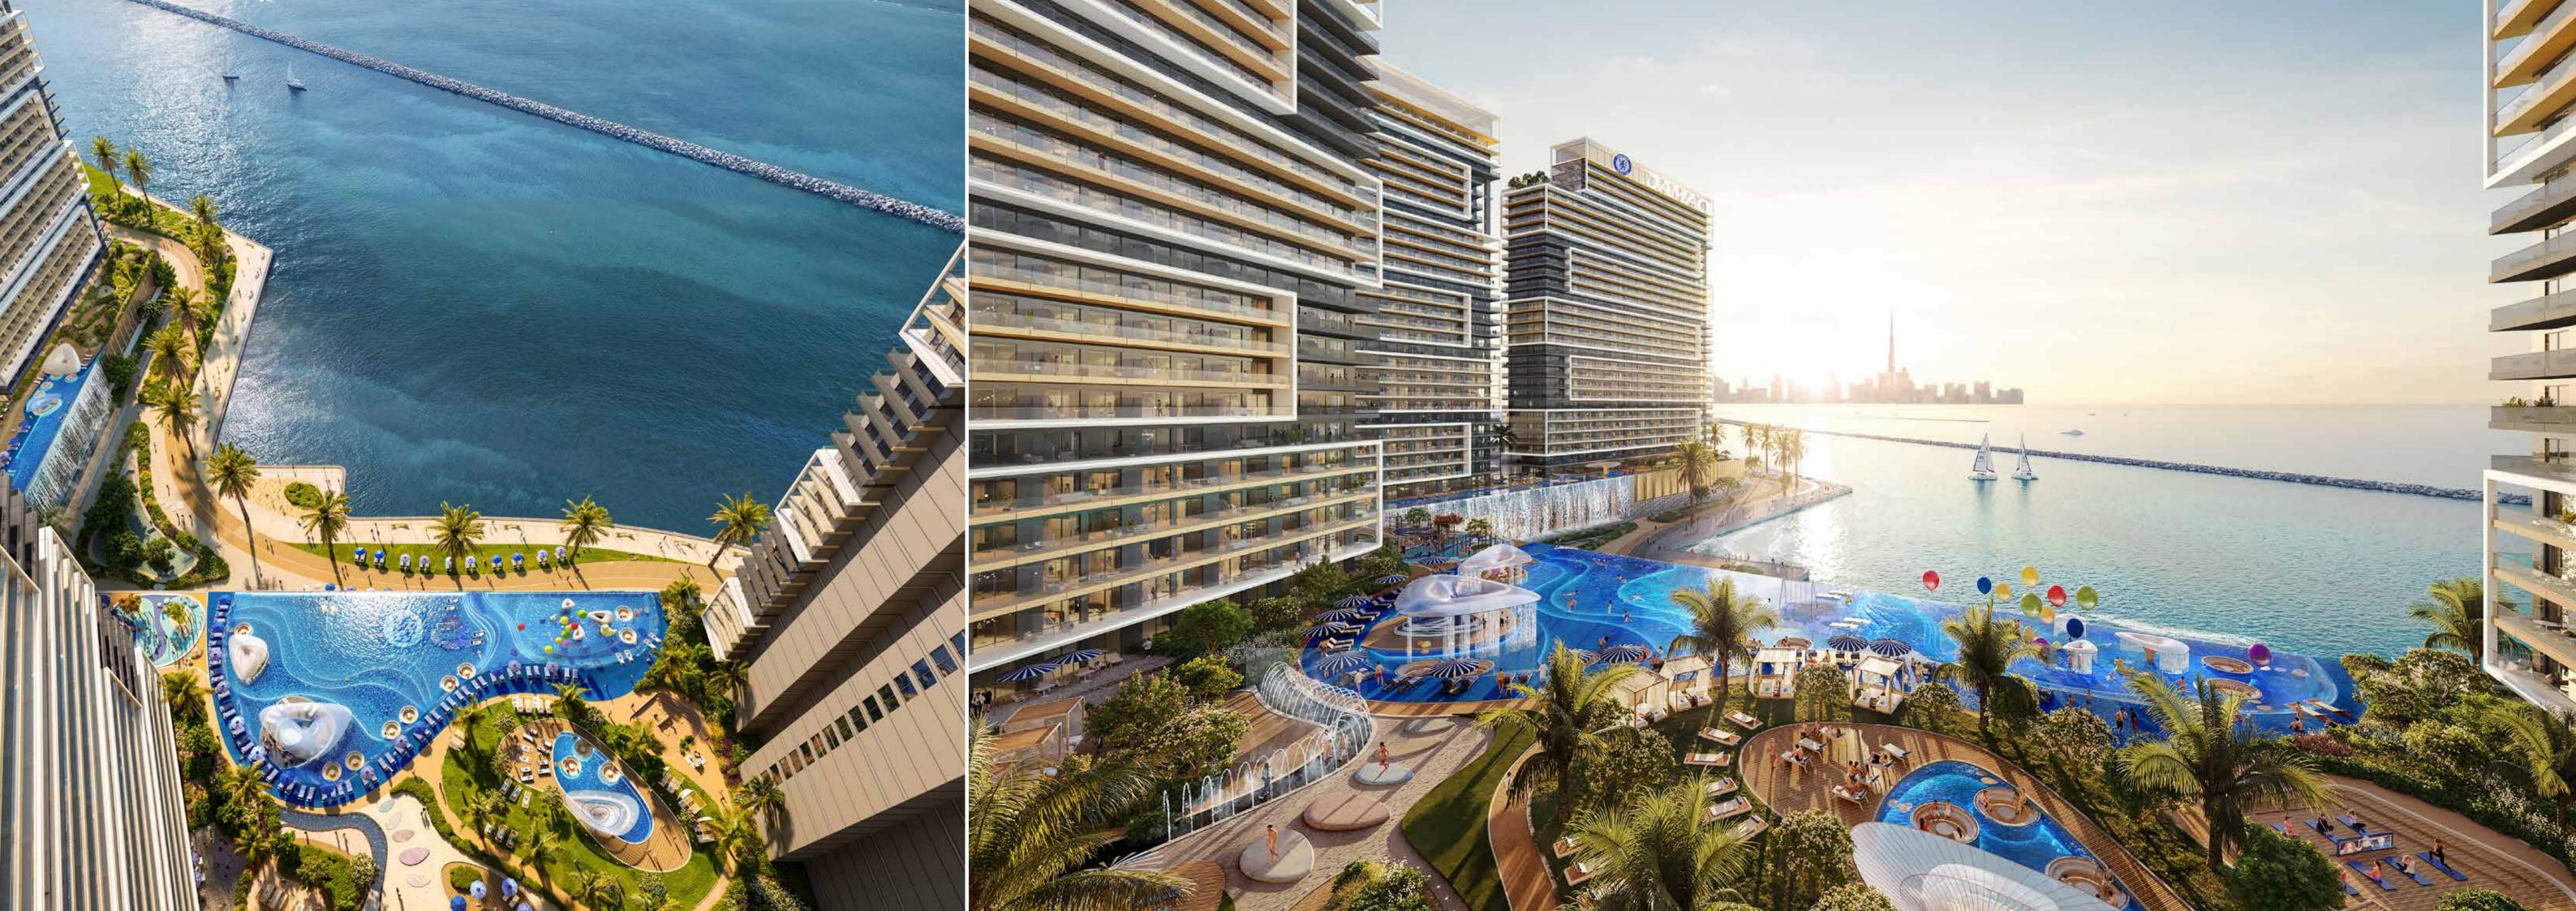

Chelsea Residences by DAMAC is sprawled across what feels like its own enclave in Dubai Maritime City, but just 23 minutes from Dubai International Airport, 22 minutes from Downtown Dubai and of course, seconds from its own private beach.

#### PODIUM AMENITIES

- Infinity Pool
- Sunset Bar
- · Aqua Dining
- · Sunken Pool Seating
- Tranquillity Falls
- Kids Pool
- Kneipp Parkour
- Five Senses Grounding Path
- Jogging Track
- Water Treatment Tunnel
- Outdoor Gym & Yoga
- Oasis Bar
- Forest Relaxation Pods

#### LEVEL 1 - LEVEL 25 / 28 / 30 / 33

- 1-Bedroom
- · 2-Bedroom
- · 3-Bedroom

The six towers of Chelsea Residences by

DAMAC are a contemporary, urban reflection
of coral reefs, conceptualised to echo the lush
vibrancy of underwater life and the very spirit
of its eponymous football club.