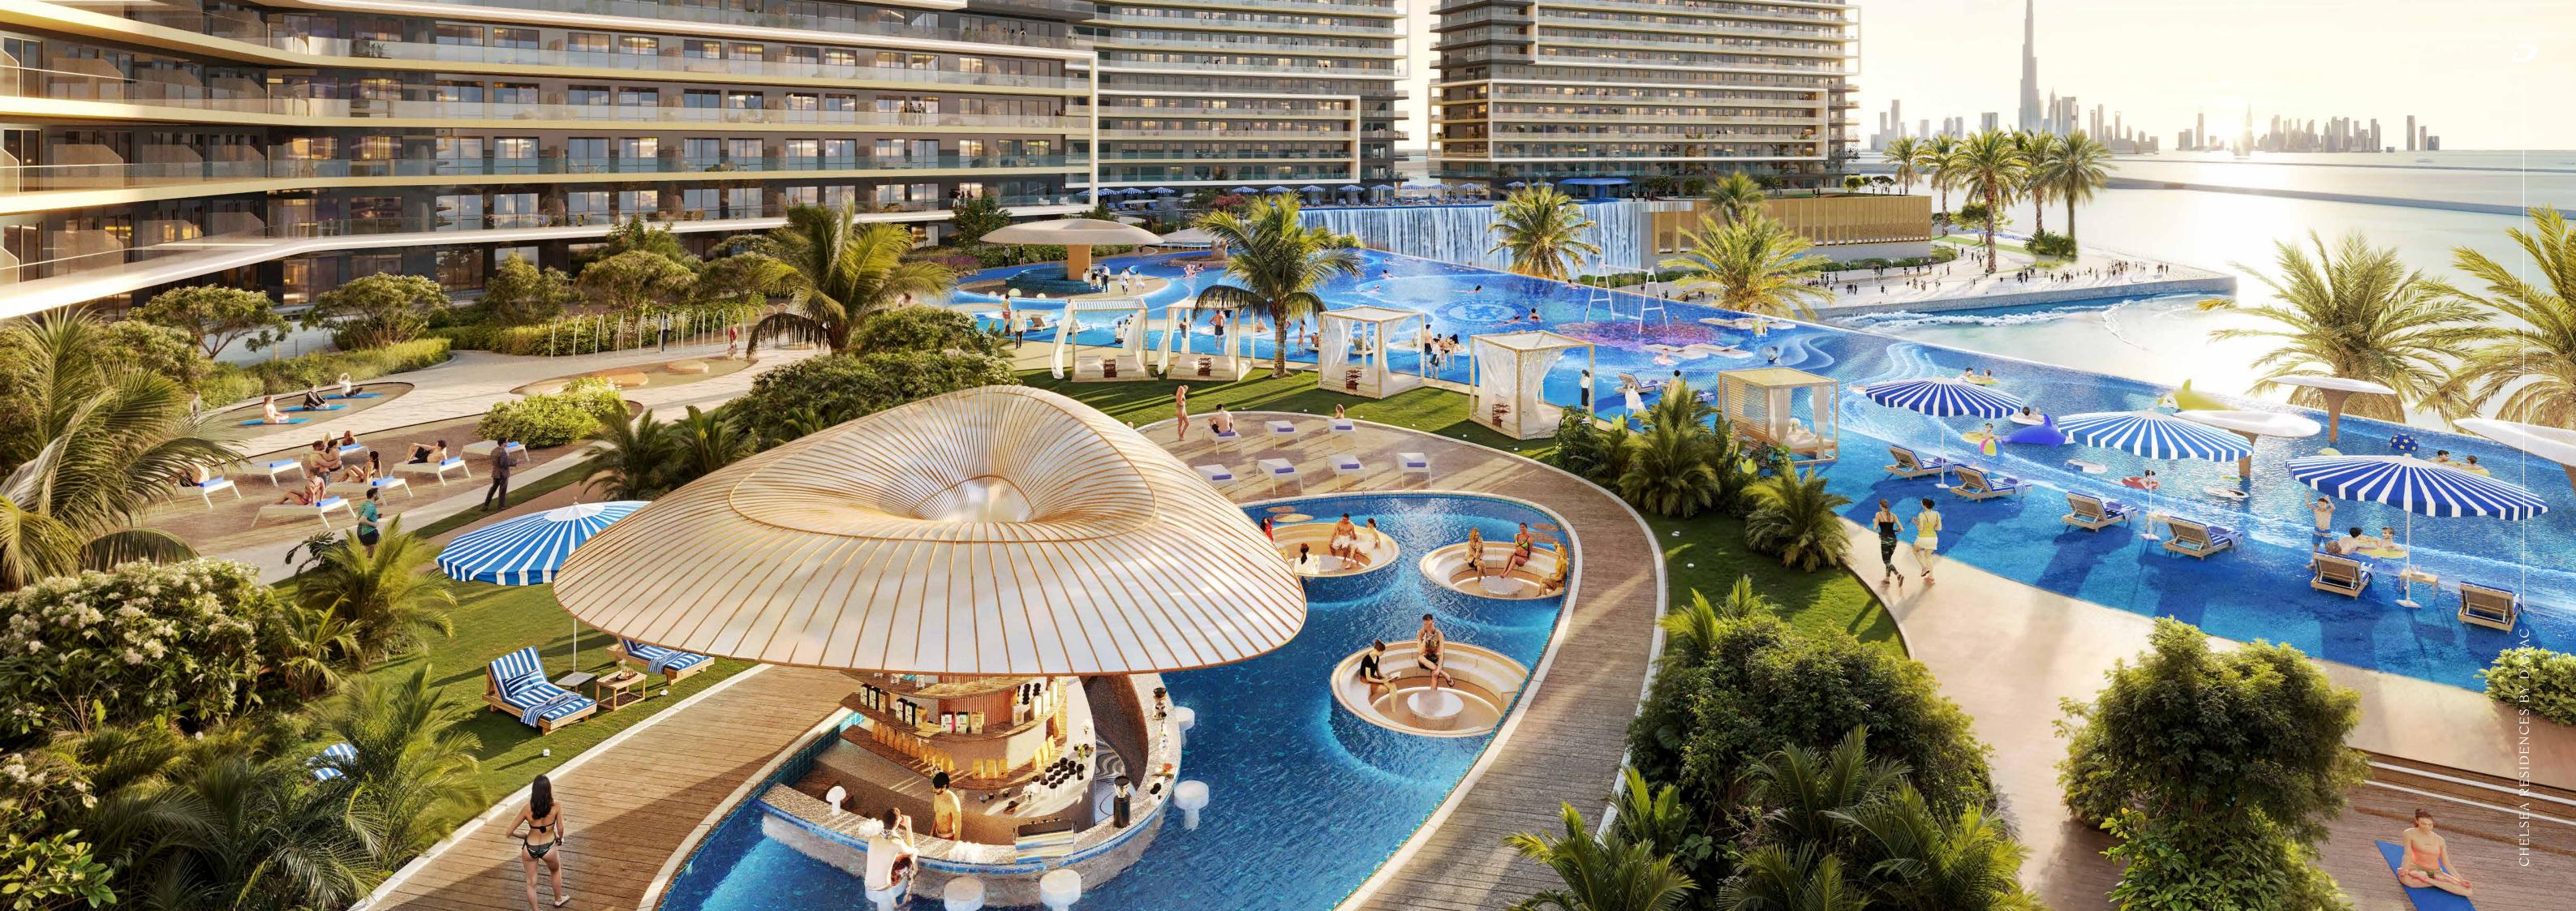

#### PODIUM AMENITIES

- Infinity Pool
- Sunset Bar
- · Aqua Dining
- · Sunken Pool Seating
- Tranquillity Falls
- Kids Pool
- Kneipp Parkour
- Five Senses Grounding Path
- Jogging Track
- Water Treatment Tunnel
- Outdoor Gym & Yoga
- Oasis Bar
- Forest Relaxation Pods

- Meditation Garden
- Sunken Gathering Garden
- Aqua-Themed Gym
- Couple Treatment
- Starlit Wellness Centre
- Rain Therapy Room
- Serenity Spa
- Healthy Fine Dining
- Mono Diet Cafe
- Powerhouse Lounge
- Indoor Kids Play Area
- Coral Beach
- Infinity Sand Pool

- Kids Garden
- Snorkeling on Pool Swing on the Coral
- Legends Walkway
- Male & Female
   Changing Rooms
- Waterfall Sound Therapy
- Cryotherapy
- Football Simulation Room
- Stamford Cinema
- The Pride Lounge