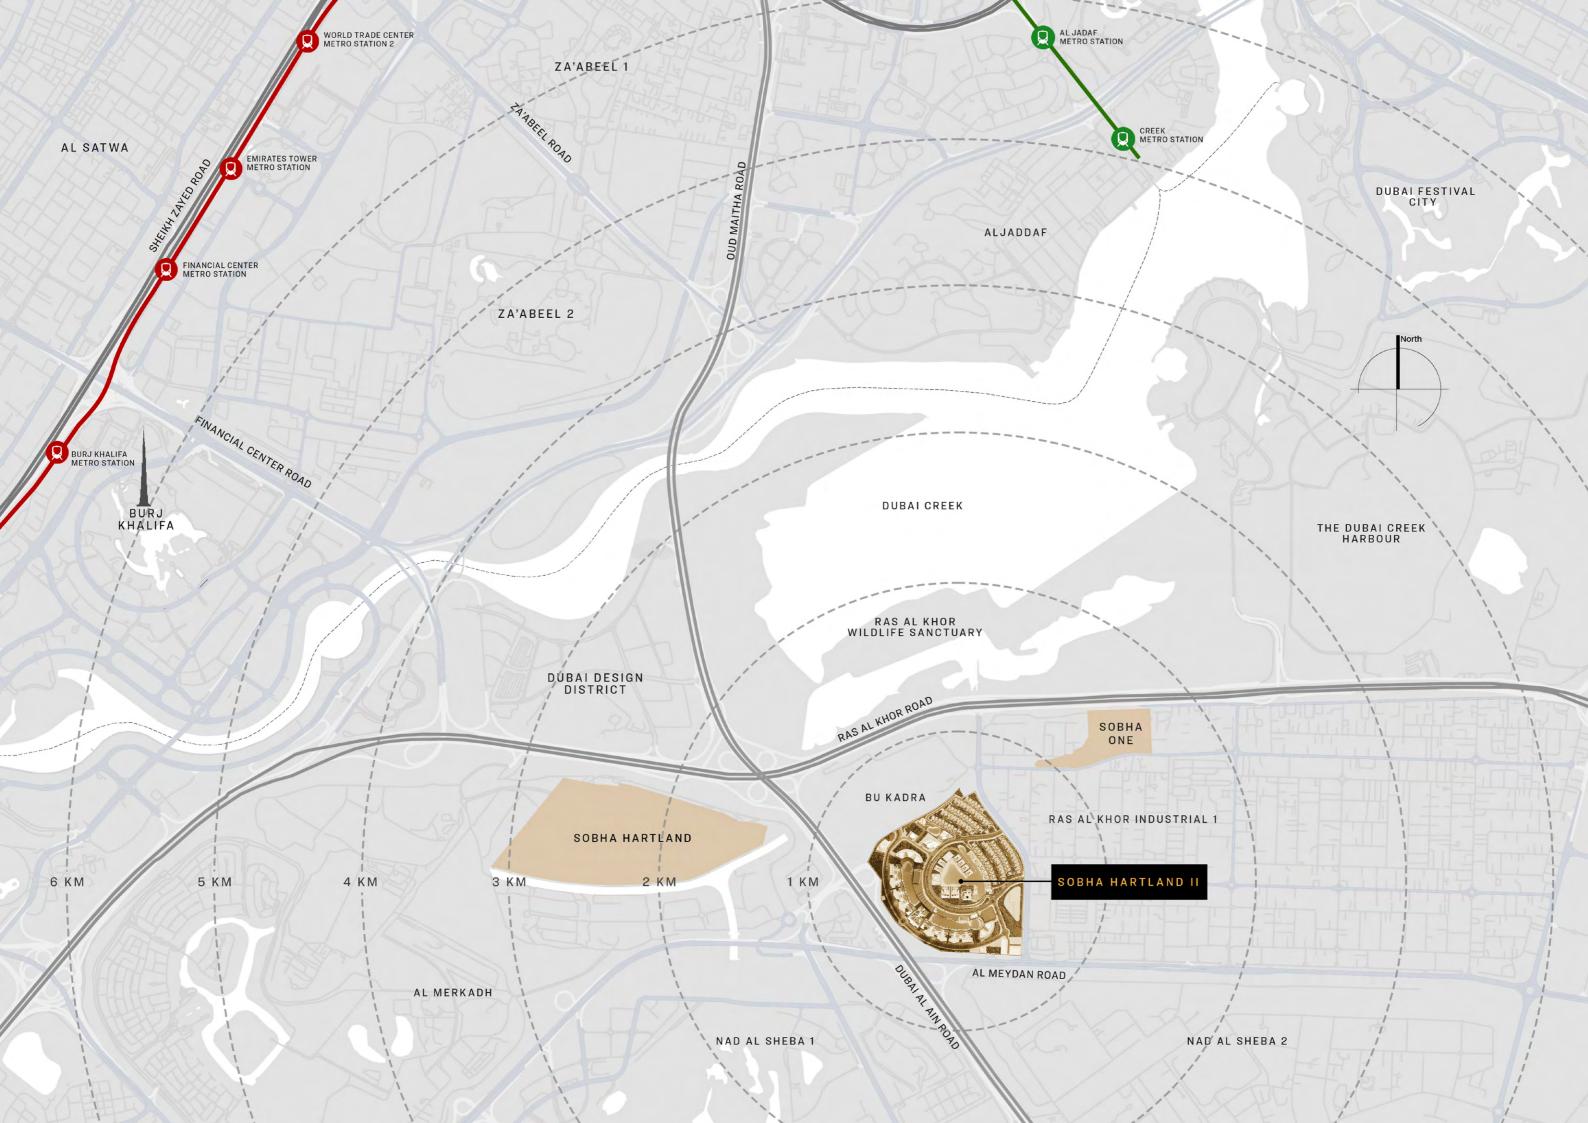

# 310 RIVERSIDE (RESCENT

A new jewel at Sobha Hartland II a unique waterfront neighbourhood close to the heart of the city's centre.

Set amidst a stunning development of 8 million Sqft, 310 Riverside Crescent is draped around a beach and blue lagoon, open spaces, and lush landscape.