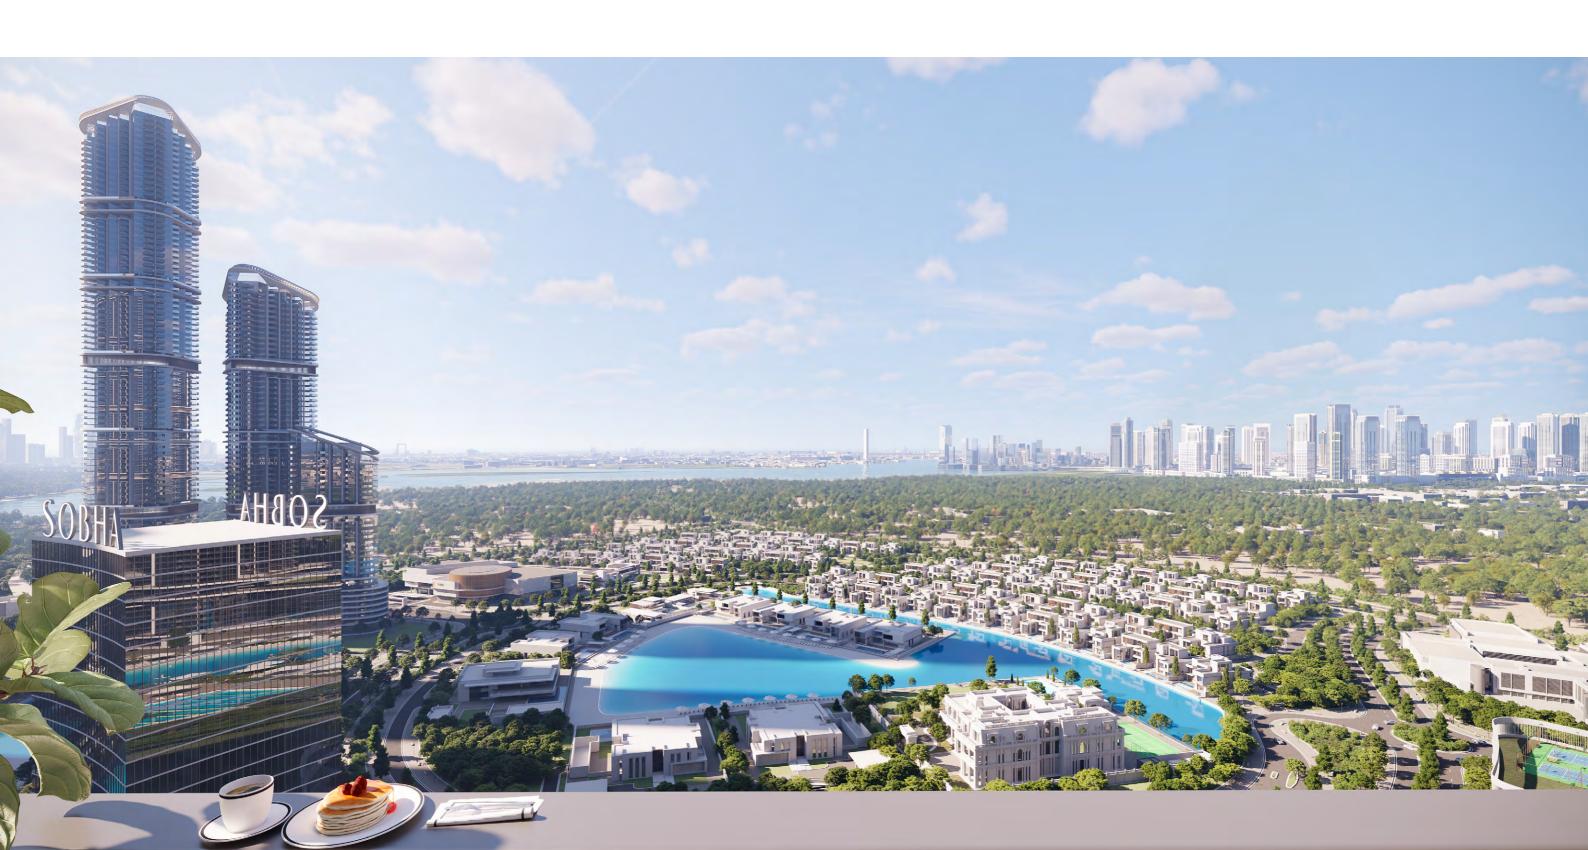

#### SIGHTS TO SIGH

Enjoy stunning community views from the front. Be amazed by the clear views of the Dubai Al Ain Road. Look around to see the Meydan Racecourse on the other side, the pulsating skyline of Dubai.

It's all a glance away.

Sit back and enjoy the vistas from your private balcony or the sky gardens.