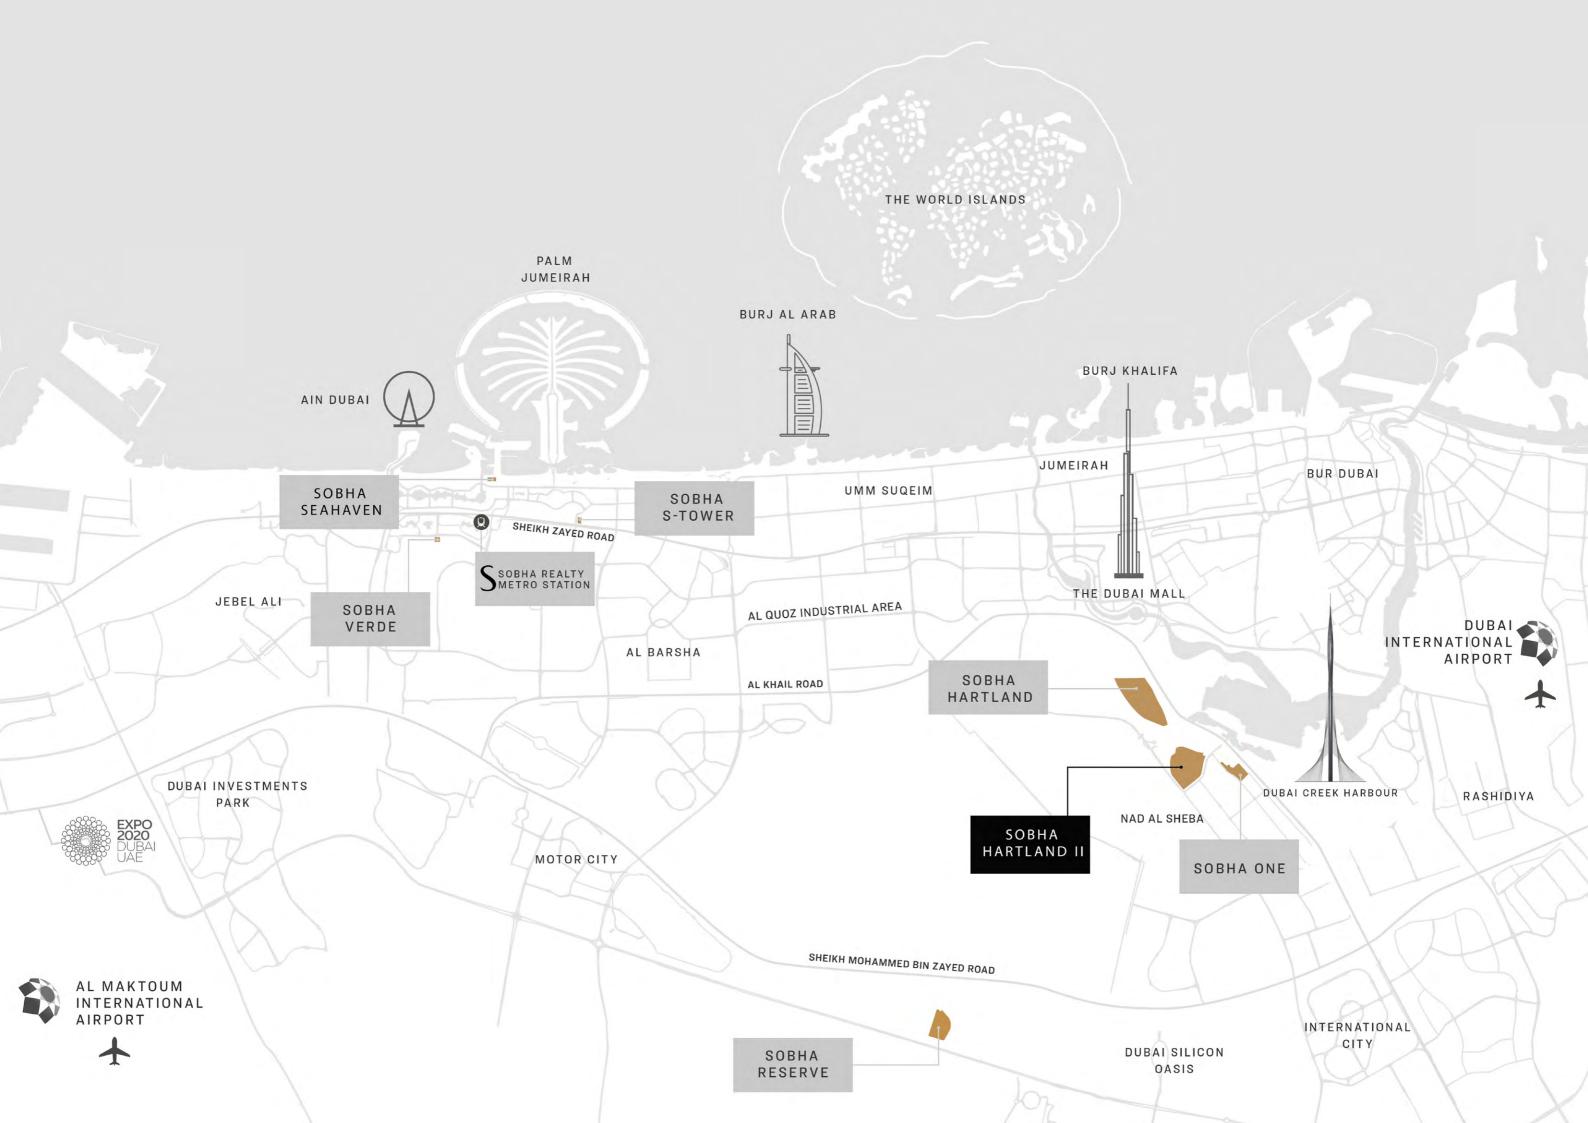

# 310 RIVERSIDE (RESCENT

A new jewel at Sobha Hartland II a unique waterfront neighbourhood close to the heart of the city's centre.

Set amidst a stunning development of 8 million Sqft, 310 Riverside Crescent is draped around a beach and blue lagoon, open spaces, and lush landscape.