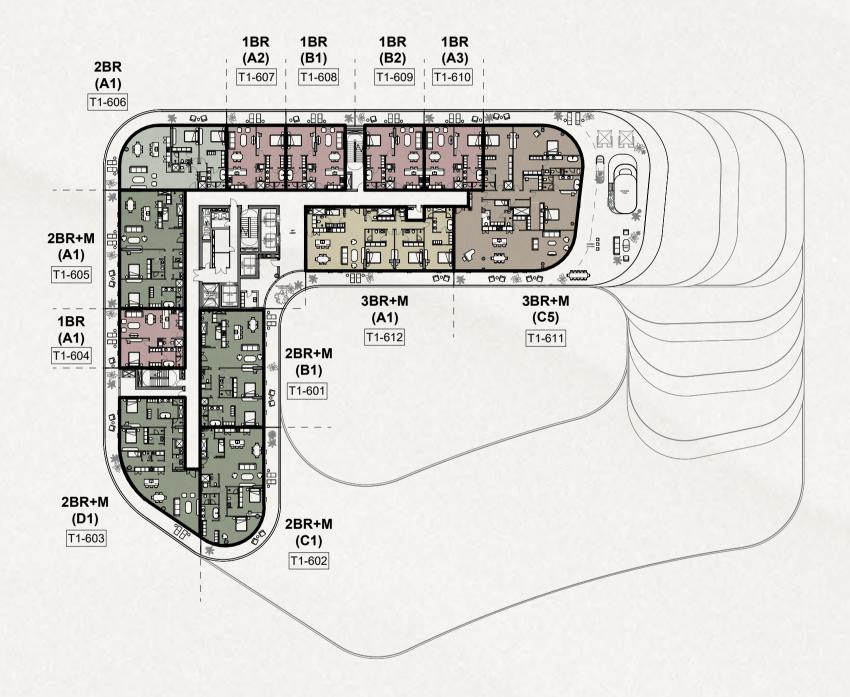

# مخطط المستوى 9

البرچ 2

غرفة نوم 🌑

غرفتين نوم

3 غرف نوم

غرفتين نوم + غرفة خادمة

3 غرف نوم + غرفة خادمة

4غرفنوم +غرفة خادمة

بنتهاوس

3 غرفنوم + غرفة خادمة + غرفة دراسة

البرج 2