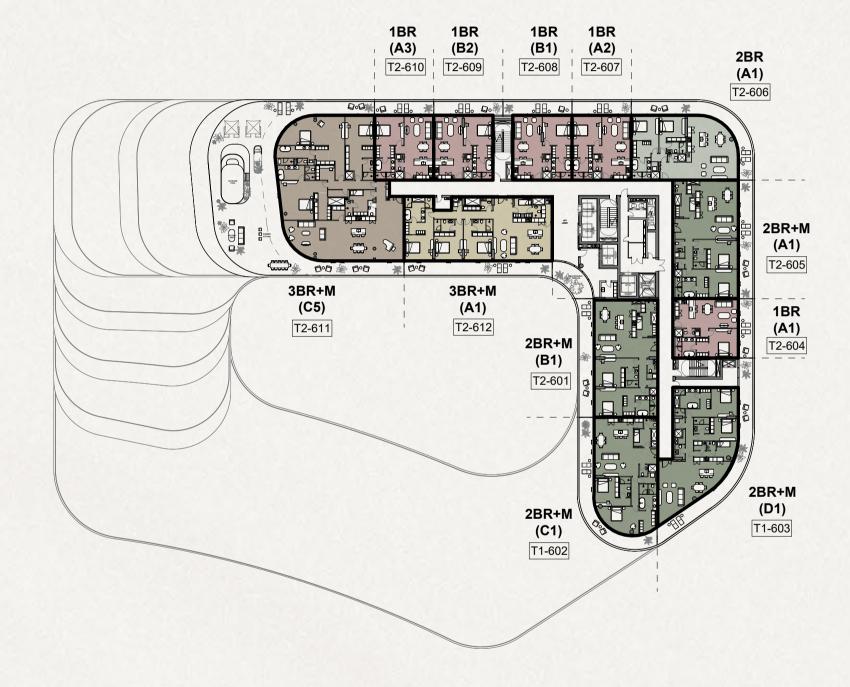

# مخطط المستوى 1

البرچ 2

غرفة نوم 🦱

غرفتین نوم

3غرف نوم

غرفتين نوم + غرفة خادمة

3 غرف نوم + غرفة خادمة

4 غرف نوم + غرفة خادمة

بنتهاوس

3 غرف نوم + غرفة خادمة + غرفة دراسة