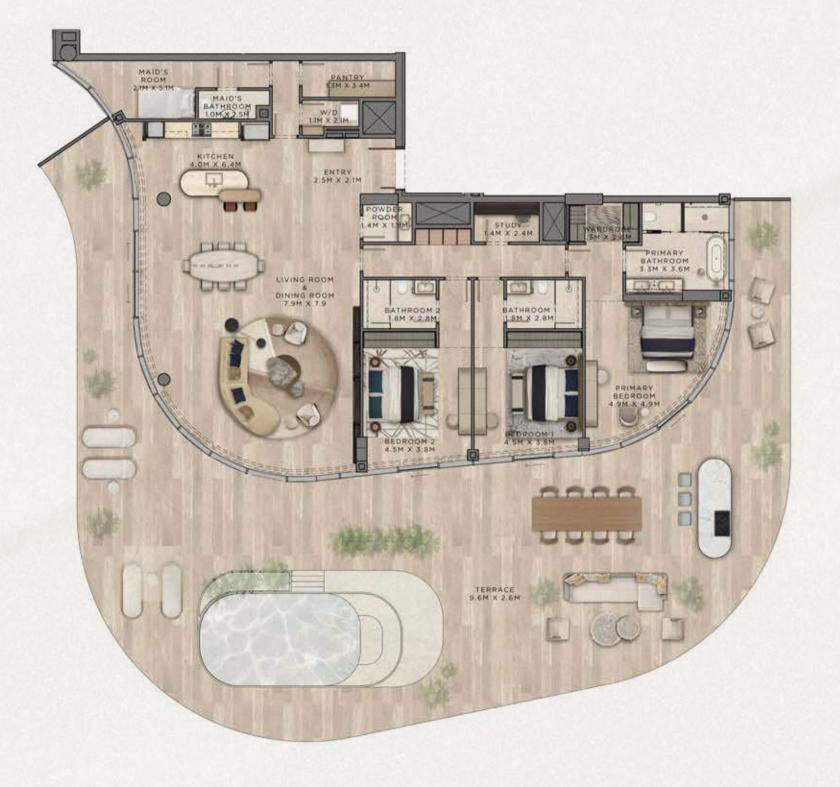

# بنتهاوس 5 غرف نوم مع غرفة خادمة وبركة سباحة

# متوسط المساحة الطابقية الإجمالية (تتضمن الشرفات) 2026 متر مربع

إخلاء مسؤولية: تم إنتاج هذا المخطط لأغراض توضيحية كمثال لمخطط فيلا نموذجي ولا تقدم "الدار" أي تعهد أو ضمان فيما يتعلق بأي من المعلومات المعروضة. المسبح المعروض في المخطط أعلاه ليس جزءاً من عرض الوحدة القياسي. تركيب المسبح سيكون بناء على رغبة المالك.