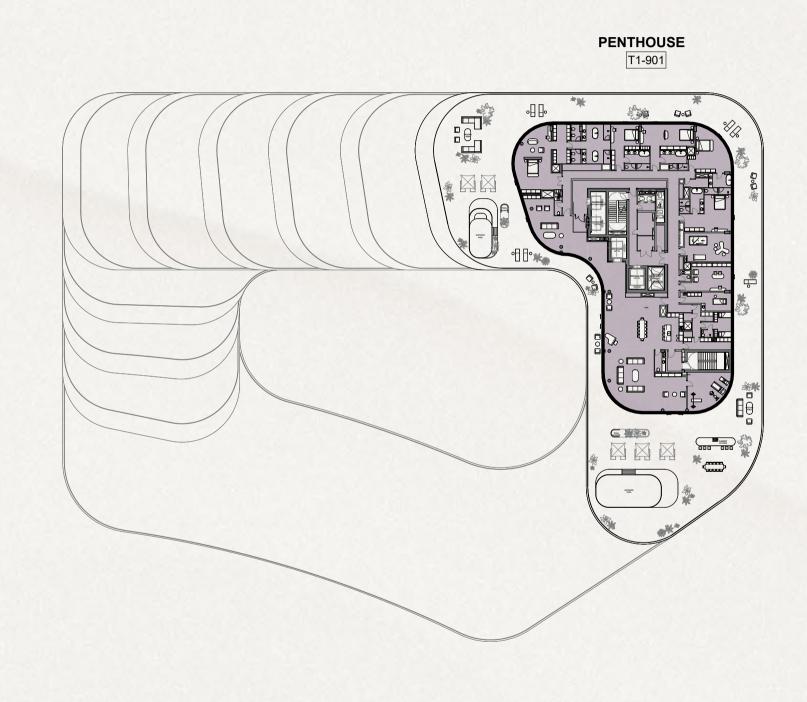

# PENTHOUSE T1-901

- غرفة نوم 🦳
- 3 غرف نوم + غرفة خادمة غرفتين نوم
- غرفتين نوم + غرفة خادمة
- 3 غرف نوم
- بنتهاوس

4 غرف نوم + غرفة خادمة

3 غرفنوم + غرفة خادمة + غرفة دراسة