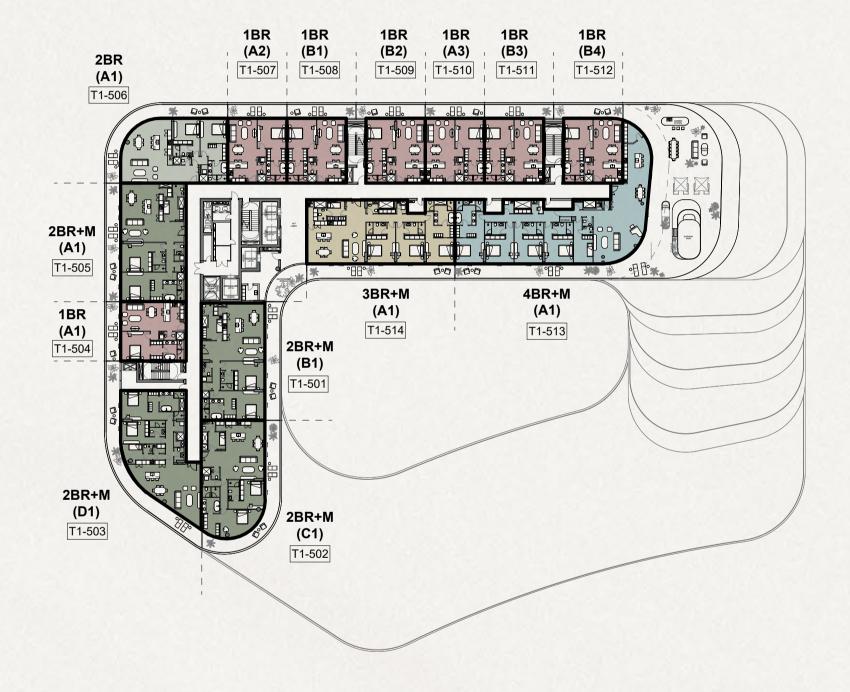

# مخطط المستوى 1

البرچ 2

غرفة نوم 🦱

غرفتین نوم

3غرف نوم

غرفتين نوم + غرفة خادمة

3 غرف نوم + غرفة خادمة

4 غرف نوم + غرفة خادمة