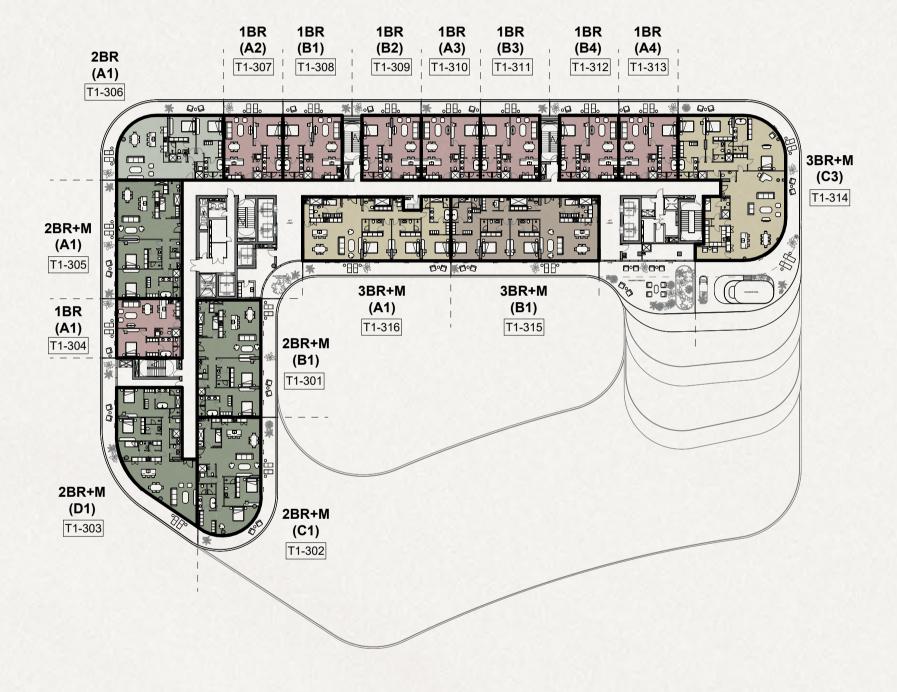

البرچ 1





# مخطط المستوى 4





# منازل غرفتین نوم وصالة مع غرفة خادمة

# متوسط المساحة الطابقية الإجمالية (تتضمن الشرفات) 215 متر مربع



# منازل 3 غرف نوم مغ غرفة خادمة

# متوسط المساحة الطابقية الإجمالية (تتضمن الشرفات) 249 متر مربع



البرج 2





# مخطط المستوى 5





البرج 1





# مخطط المستوى 2





البرج 1

# PENTHOUSE T1-901

- غرفة نوم 🦳
- 3 غرف نوم + غرفة خادمة غرفتين نوم
- غرفتين نوم + غرفة خادمة
- 3 غرف نوم
- بنتهاوس

4 غرف نوم + غرفة خادمة

3 غرفنوم + غرفة خادمة + غرفة دراسة

# مخطط المستوى 1

البرچ 2



غرفة نوم 🦱

غرفتین نوم

3غرف نوم

غرفتين نوم + غرفة خادمة

3 غرف نوم + غرفة خادمة

4 غرف نوم + غرفة خادمة

بنتهاوس

3 غرف نوم + غرفة خادمة + غرفة دراسة

# منازل 4 غرف نوم مع غرفة خادمة وبركة سباحة

# متوسط المساحة الطابقية الإجمالية (تتضمن الشرفات) 644 متر مربع



# بنتهاوس 5 غرف