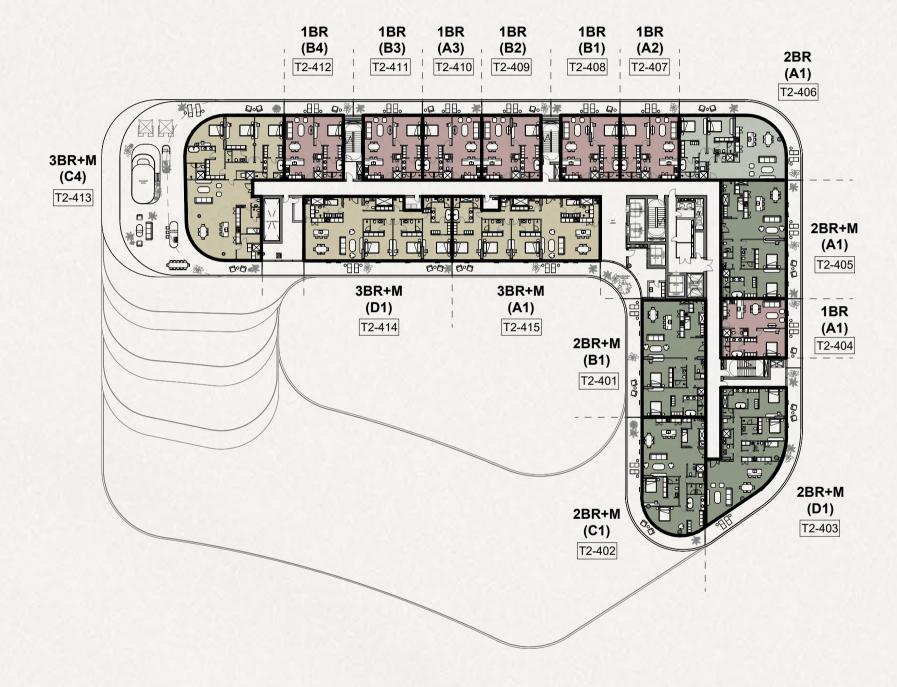

# مخطط المستوى 4

# مخطط المستوى 1

البرچ 2

غرفة نوم 🦱

غرفتین نوم

3غرف نوم

غرفتين نوم + غرفة خادمة

3 غرف نوم + غرفة خادمة

4 غرف نوم + غرفة خادمة