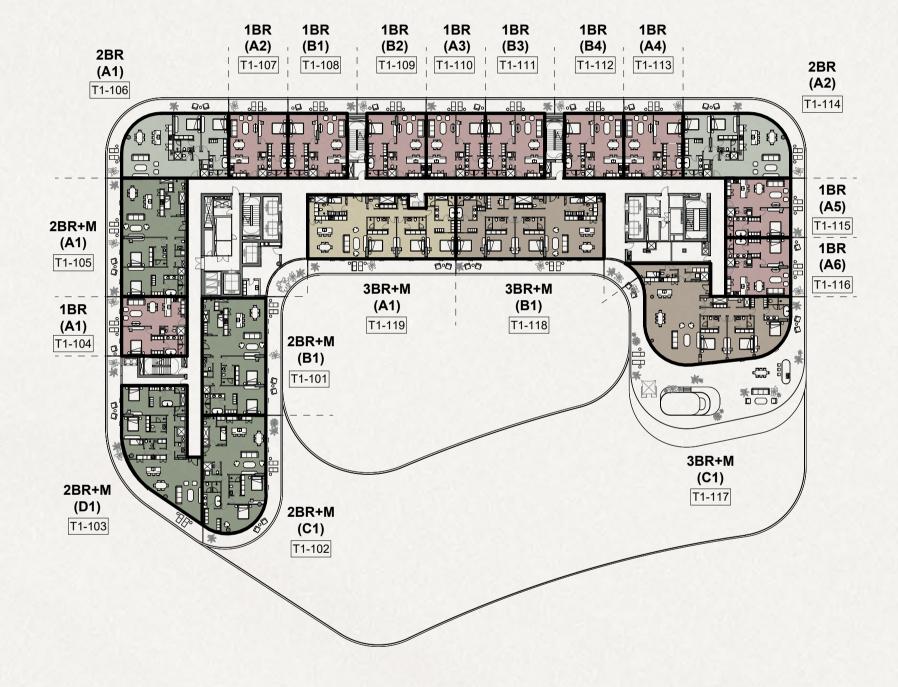

# مخطط المستوى 1

البرچ 2

غرفة نوم 🦱

غرفتین نوم

3غرف نوم

غرفتين نوم + غرفة خادمة

3 غرف نوم + غرفة خادمة

4 غرف نوم + غرفة خادمة

بنتهاوس

3 غرف نوم + غرفة خادمة + غرفة دراسة