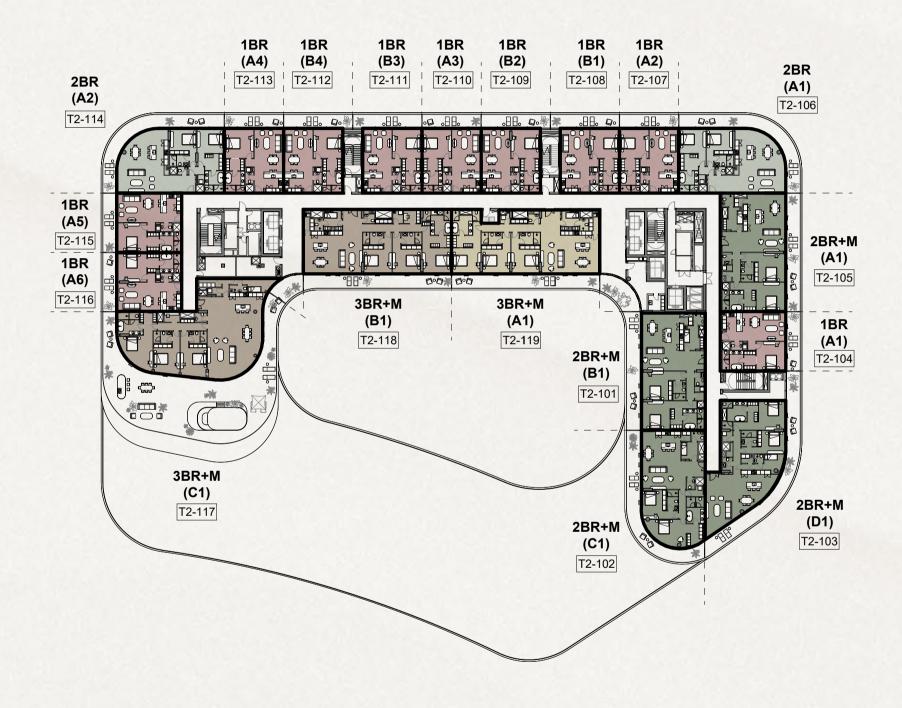

البرچ 1





# مخطط المستوى 4





# منازل غرفتین نوم وصالة مع غرفة خادمة

# متوسط المساحة الطابقية الإجمالية (تتضمن الشرفات) 215 متر مربع



# منازل 3 غرف نوم مغ غرفة خادمة

# متوسط المساحة الطابقية الإجمالية (تتضمن الشرفات) 249 متر مربع



البرج 2





# مخطط المستوى 5





البرج 1





# مخطط المستوى 2





البرج 1

# PENTHOUSE T1-901

- غرفة نوم 🦳
- 3 غرف نوم + غرفة خادمة غرفتين نوم
- غرفتين نوم + غرفة خادمة
- 3 غرف نوم
- بنتهاوس

4 غرف نوم + غرفة خادمة

3 غرفنوم + غرفة خادمة + غرفة دراسة

# مخطط المستوى 1

البرچ 2



غرفة نوم 🦱

غرفتین نوم

3غرف نوم

غرفتين نوم + غرفة خادمة

3 غرف نوم + غرفة خادمة

4 غرف نوم + غرفة خادمة

بنتهاوس

3 غرف نوم + غرفة خادمة + غرفة دراسة

# منازل 4 غرف نوم مع غرفة خادمة وبركة سباحة

# متوسط المساحة الطابقية الإجمالية (تتضمن الشرفات) 644 متر مربع



# بنتهاوس 5 غرف نوم مع غرفة خادمة وبركة سباحة

# متوسط المساحة الطابقية الإجمالية (تتضمن الشرفات) 2026 متر مربع



إخلاء مسؤولية: تم إنتاج هذا المخطط لأغراض توضيحية كمثال لمخطط فيلا نموذجي ولا تقدم "الدار" أي تعهد أو ضمان فيما يتعلق بأي من المعلومات المعروضة. المسبح المعروض في المخطط أعلاه ليس جزءاً من عرض الوحدة القياسي. تركيب المسبح سيكون بناء على رغبة المالك.

#### البرج 1





# مخطط المستوى 8





البرچ 1





# مخطط المستوى 6





# منازل غرفتين وصالة زاوية

# متوسط المساحة الطابقية الإجمالية (تتضمن الشرفات) 204 متر مربع