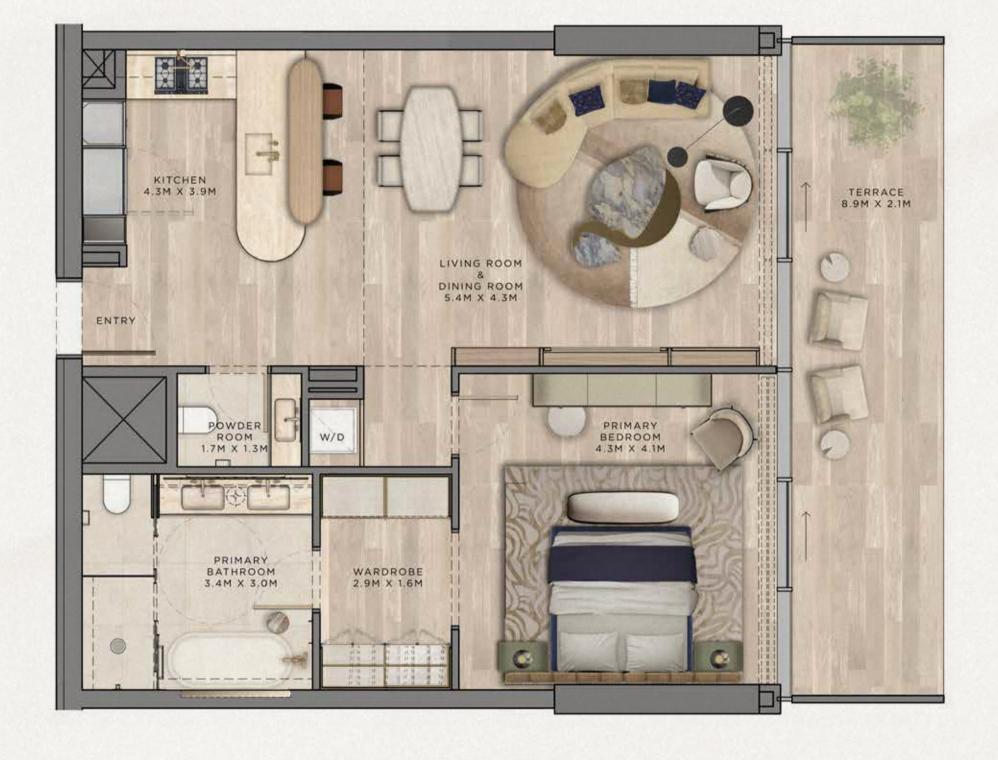

+ غرفة خادمة

بنتهاوس

3 غرف نوم + غرفة خادمة + غرفة دراسة

# منازل 4 غرف نوم مع غرفة خادمة وبركة سباحة

# متوسط المساحة الطابقية الإجمالية (تتضمن الشرفات) 644 متر مربع



# بنتهاوس 5 غرف نوم مع غرفة خادمة وبركة سباحة

# متوسط المساحة الطابقية الإجمالية (تتضمن الشرفات) 2026 متر مربع



إخلاء مسؤولية: تم إنتاج هذا المخطط لأغراض توضيحية كمثال لمخطط فيلا نموذجي ولا تقدم "الدار" أي تعهد أو ضمان فيما يتعلق بأي من المعلومات المعروضة. المسبح المعروض في المخطط أعلاه ليس جزءاً من عرض الوحدة القياسي. تركيب المسبح سيكون بناء على رغبة المالك.

#### البرج 1





# مخطط المستوى 8





البرچ 1





# مخطط المستوى 6





# منازل غرفتين وصالة زاوية

# متوسط المساحة الطابقية الإجمالية (تتضمن الشرفات) 204 متر مربع



# منازل من غرفة نوموطالة

## متوسط المساحة الطابقية الإجمالية (تتضمن الشرفات) 103 متر مربع



البرج 2



# مون قوم غرفة خادمة مون نوم + غرفة خادمة + غرفة دراسة قغرف نوم + غرفة خادمة + غرفة خادمة مۇن نوم + غرفة خادمة بنتهاوس

# مخطط المستوى 9

البرچ 2



غرفة نوم 🌑

غرفتين نوم

3 غرف نوم

غرفتين نوم + غرفة خادمة

3 غرف نوم + غرفة خادمة

4غرفنوم +غرفة خادمة

بنتهاوس

3 غرفنوم + غرفة خادمة + غرفة دراسة

البرج 2



# مخطط المستوى 7





# منازل 3 غرف نوم مع غرفة خادمة وبركة سباحة

# متوسط المساحة الطابقية الإجمالية (تتضمن الشرفات) 576 متر مربع



البرج 2





## مخطط المستوى 3

البرچ 2





# منازل غرفتین وصالة زاویة مع غرفة خادمة

# متوسط المساحة الطابقية الإجمالية (تتضمن الشرفات) 215 متر مربع