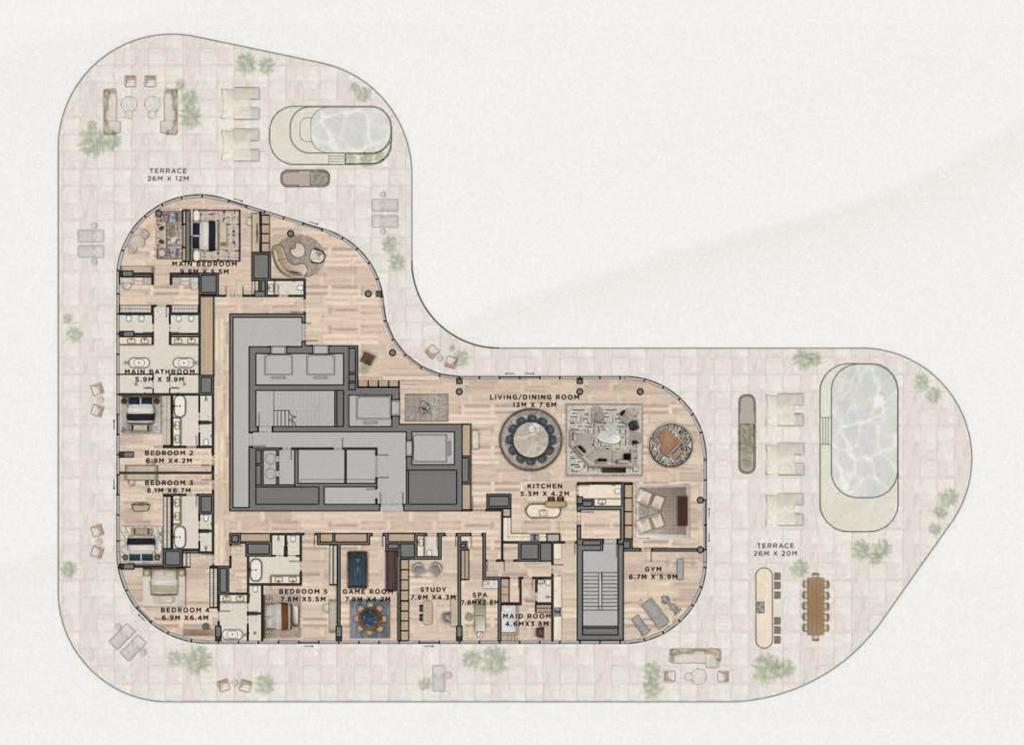

# بنتهاوس 5 غرف نوم مع غرفة خادمة وبركة سباحة

# متوسط المساحة الطابقية الإجمالية (تتضمن الشرفات) 2026 متر مربع

إخلاء مسؤولية: تم إنتاج هذا المخطط لأغراض توضيحية كمثال لمخطط فيلا نموذجي ولا تقدم "الدار" أي تعهد أو ضمان فيما يتعلق بأي من المعلومات المعروضة. المسبح المعروض في المخطط أعلاه ليس جزءاً من عرض الوحدة القياسي. تركيب المسبح سيكون بناء على رغبة المالك.