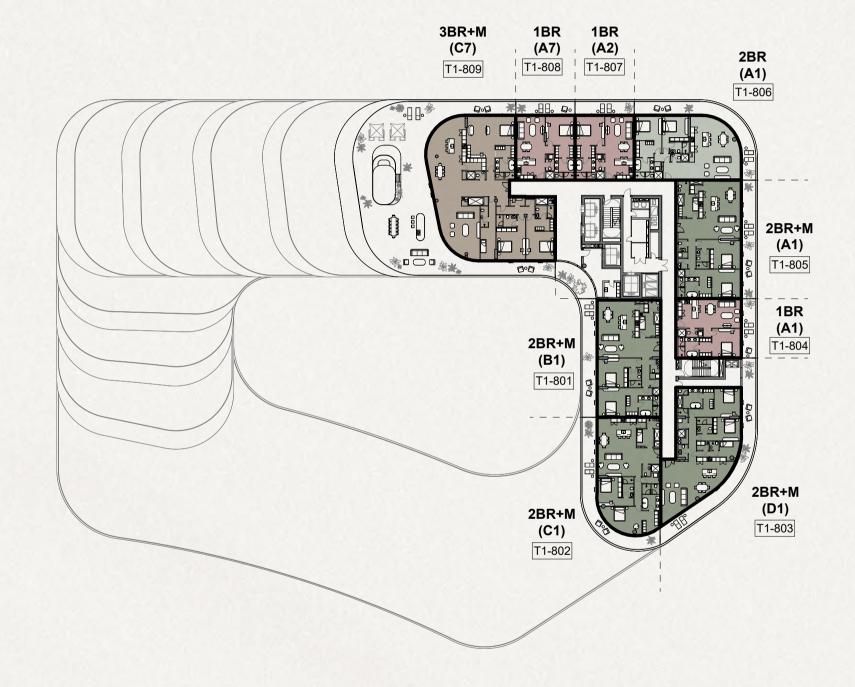

# مخطط المستوى 1

البرچ 2

غرفة نوم 🦱

غرفتین نوم

3غرف نوم

غرفتين نوم + غرفة خادمة

3 غرف نوم + غرفة خادمة

4 غرف نوم + غرفة خادمة