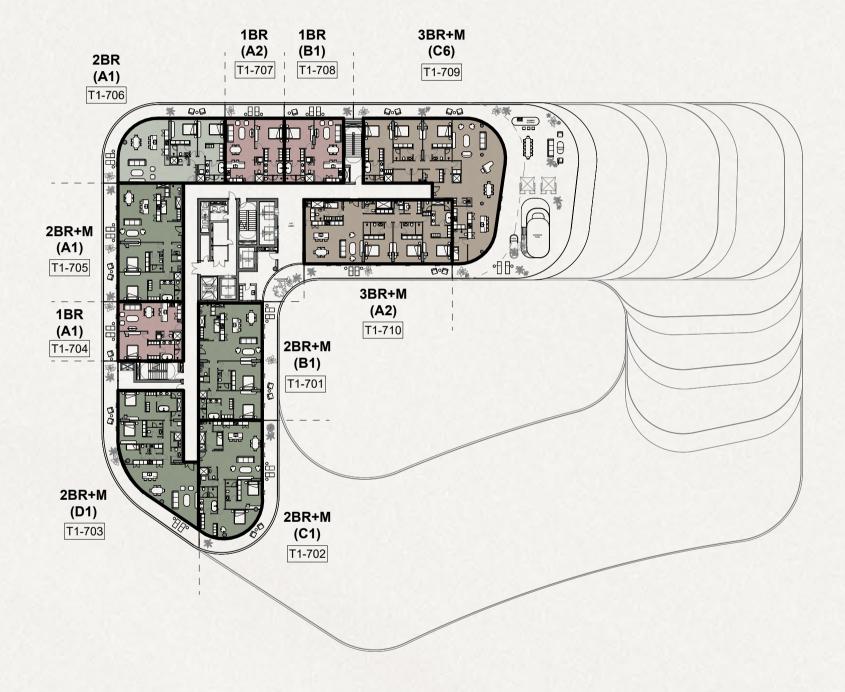

# مخطط المستوى 1

البرچ 2

غرفة نوم 🦱

غرفتین نوم

3غرف نوم

غرفتين نوم + غرفة خادمة

3 غرف نوم + غرفة خادمة

4 غرف نوم + غرفة خادمة

بنتهاوس

3 غرف نوم + غرفة خادمة + غرفة دراسة