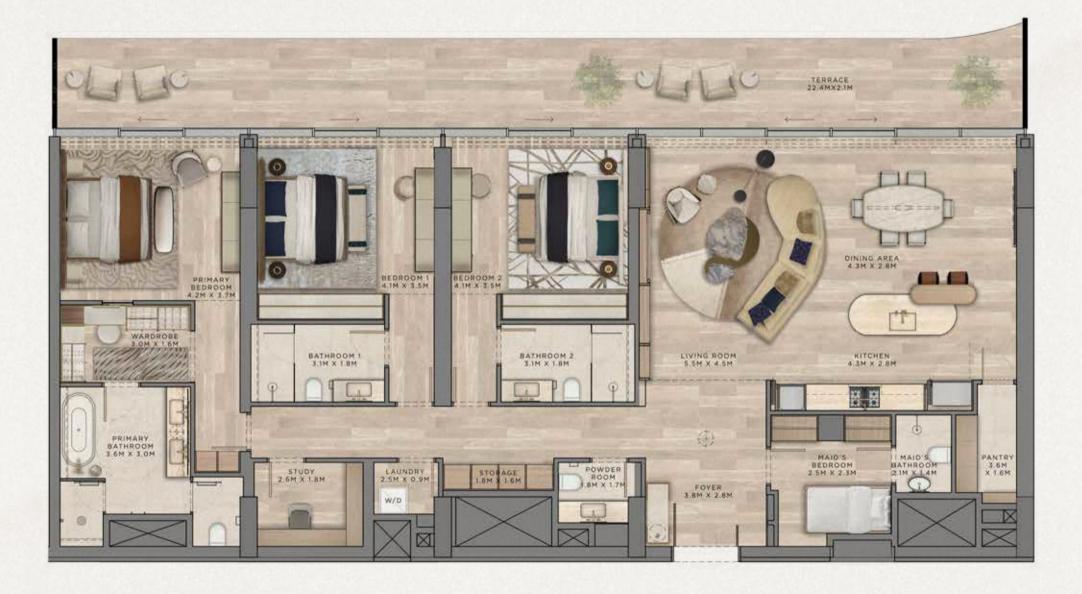

# منازل 3 غرف نوم مغ غرفة خادمة

# متوسط المساحة الطابقية الإجمالية (تتضمن الشرفات) 249 متر مربع

البرج 2