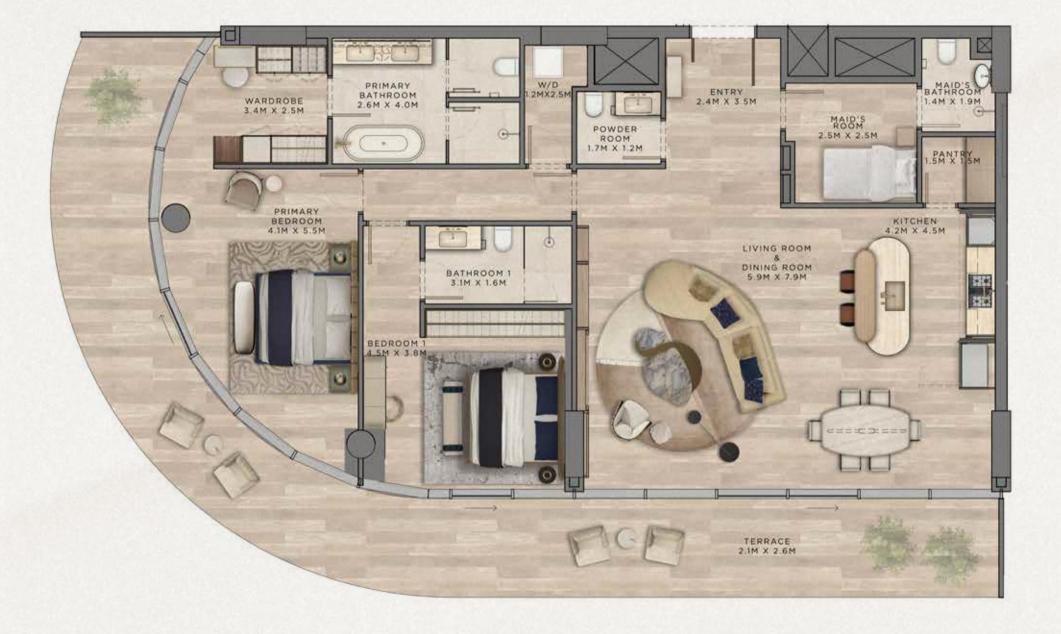

# منازل غرفتین نوم وصالة مع غرفة خادمة

# متوسط المساحة الطابقية الإجمالية (تتضمن الشرفات) 215 متر مربع

# منازل 3 غرف نوم مغ غرفة خادمة

# متوسط المساحة الطابقية الإجمالية (تتضمن الشرفات) 249 متر مربع

البرج 2