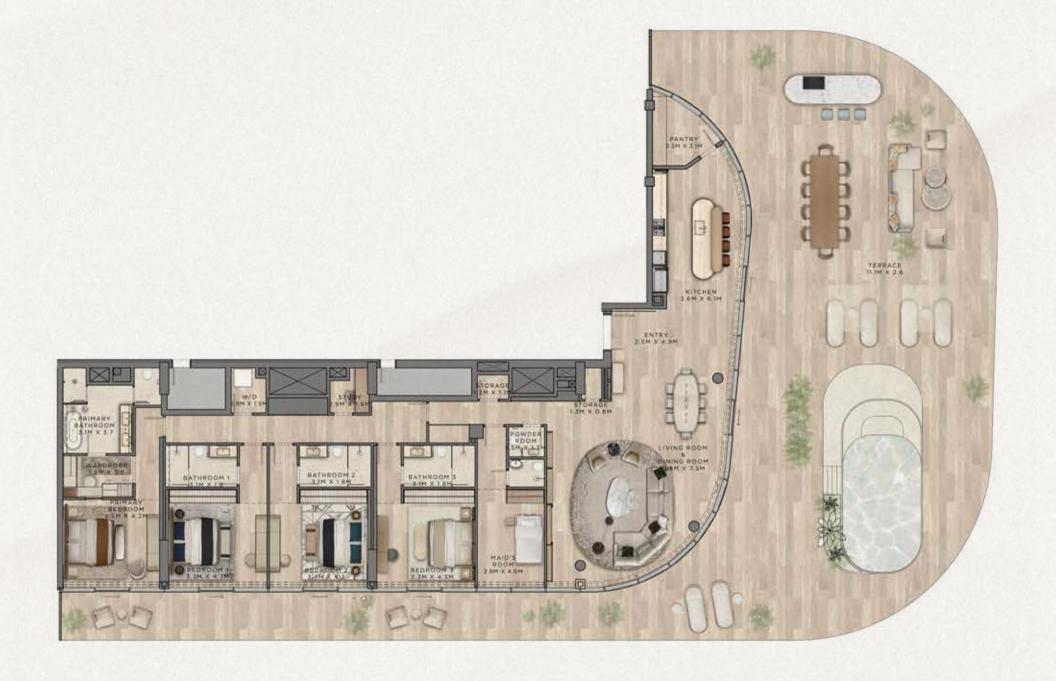

# PENTHOUSE T1-901

- غرفة نوم 🦳
- 3 غرف نوم + غرفة خادمة غرفتين نوم
- غرفتين نوم + غرفة خادمة
- 3 غرف نوم
- بنتهاوس

4 غرف نوم + غرفة خادمة

3 غرفنوم + غرفة خادمة + غرفة دراسة

بنتهاوس

3 غرف نوم + غرفة خادمة + غرفة دراسة