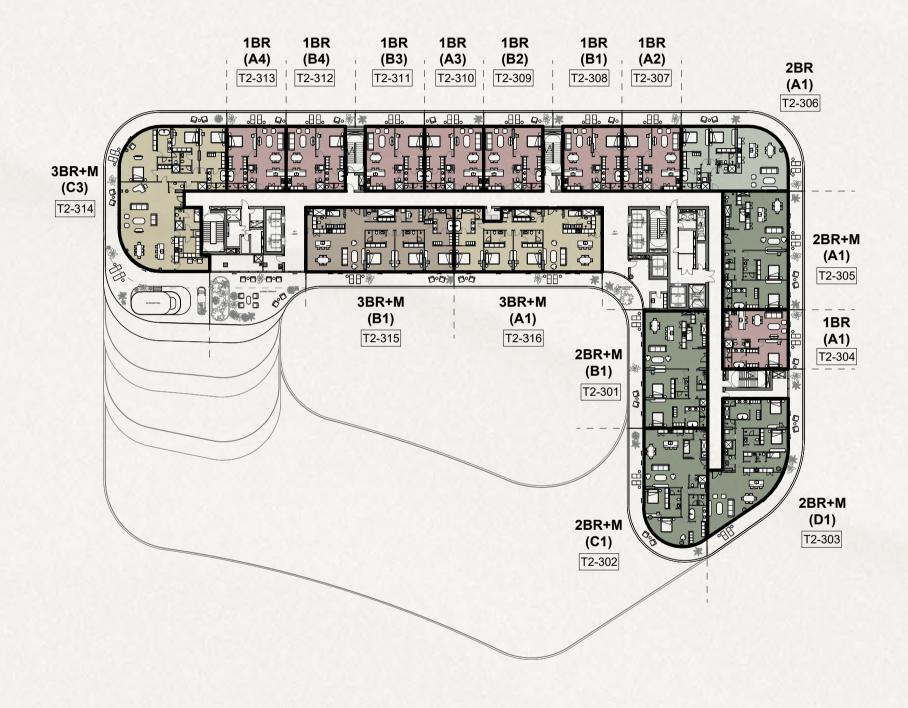

# مخطط المستوى 7

# منازل 3 غرف نوم مع غرفة خادمة وبركة سباحة

# متوسط المساحة الطابقية الإجمالية (تتضمن الشرفات) 576 متر مربع

البرج 2