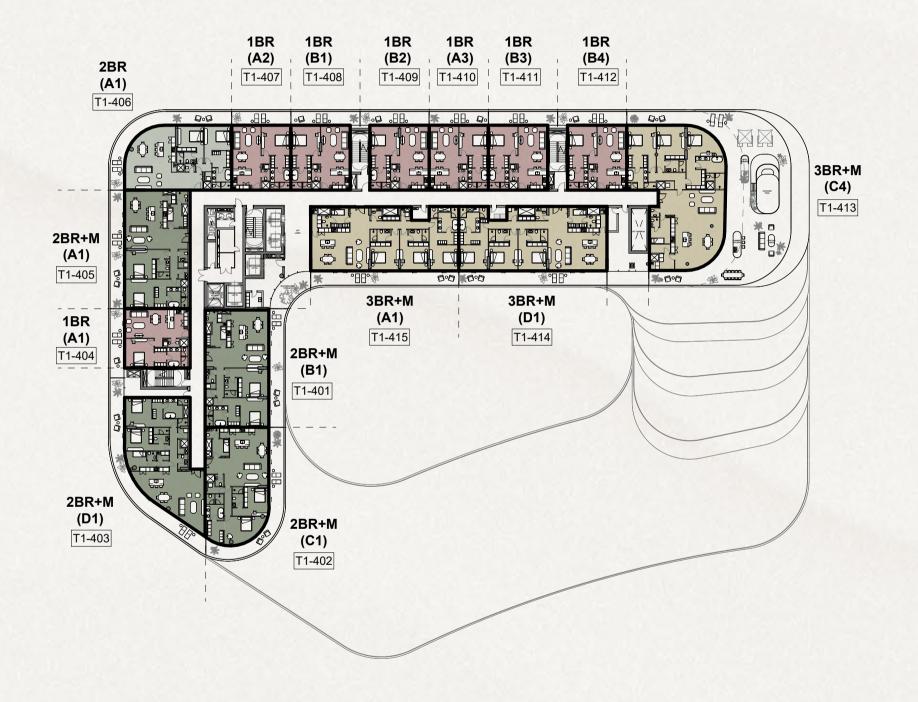

البرچ 1





# مخطط المستوى 4





# منازل غرفتین نوم وصالة مع غرفة خادمة

# متوسط المساحة الطابقية الإجمالية (تتضمن الشرفات) 215 متر مربع



# منازل 3 غرف نوم مغ غرفة خادمة

# متوسط المساحة الطابقية الإجمالية (تتضمن الشرفات) 249 متر مربع



البرج 2





# مخطط المستوى 5





البرج 1





# مخطط المستوى 2





البرج 1

# PENTHOUSE T1-901

- غرفة نوم 🦳
- 3 غرف نوم + غرفة خادمة غرفتين نوم
- غرفتين نوم + غرفة خادمة
- 3 غرف نوم
- بنتهاوس

4 غرف نوم + غرفة خادمة

3 غرفنوم + غرفة خادمة + غرفة دراسة

# مخطط المستوى 1

البرچ 2



غرفة نوم 🦱

غرفتین نوم

3غرف نوم

غرفتين نوم + غرفة خادمة

3 غرف نوم + غرفة خادمة

4 غرف نوم + غرفة خادمة

بنتهاوس

3 غرف نوم + غرفة خادمة + غرفة دراسة

# منازل 4 غرف نوم مع غرفة خادمة وبركة سباحة

# متوسط المساحة الطابقية الإجمالية (تتضمن الشرفات) 644 متر مربع



# بنتهاوس 5 غرف نوم مع غرفة خادمة وبرك