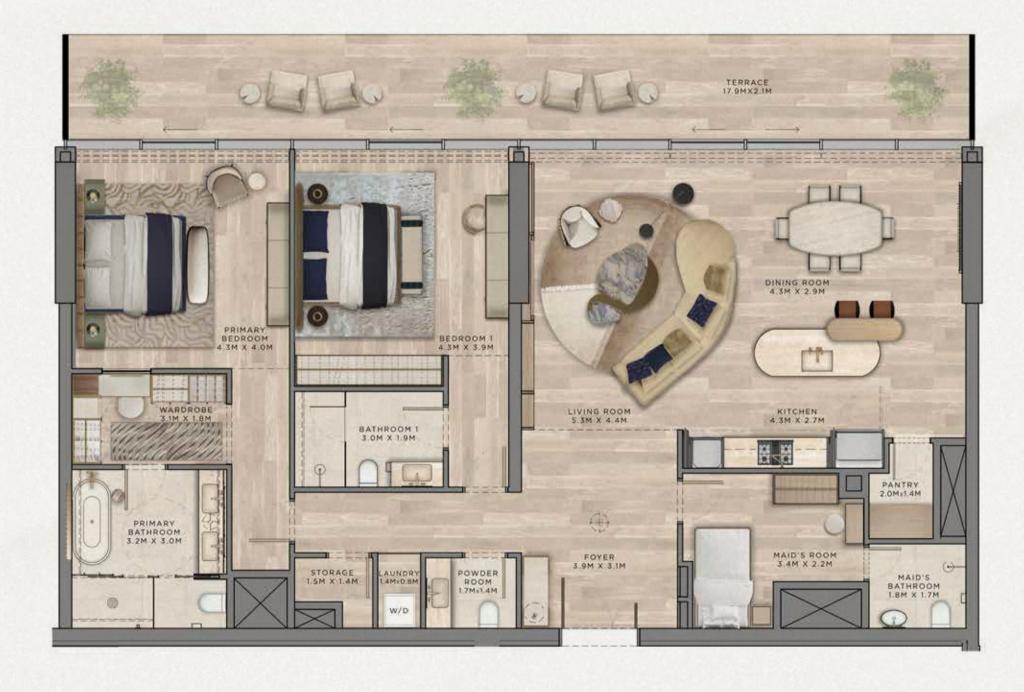

# منازل غرفتین نوم وصالة مع غرفة خادمة

# متوسط المساحة الطابقية الإجمالية (تتضمن الشرفات) 215 متر مربع