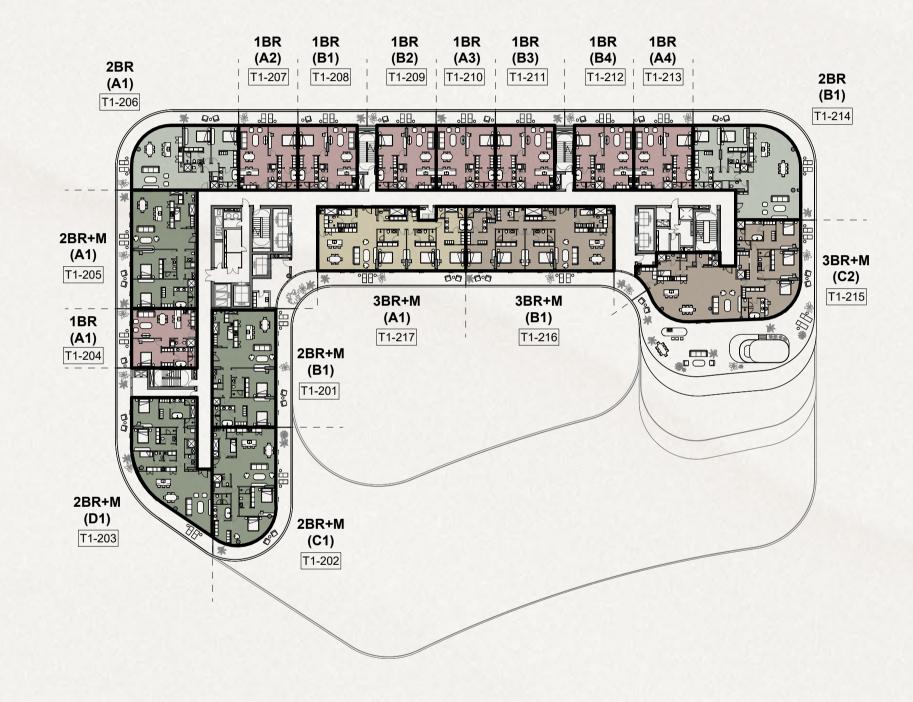

البرچ 1





# مخطط المستوى 4





# منازل غرفتین نوم وصالة مع غرفة خادمة

# متوسط المساحة الطابقية الإجمالية (تتضمن الشرفات) 215 متر مربع



# منازل 3 غرف نوم مغ غرفة خادمة

# متوسط المساحة الطابقية الإجمالية (تتضمن الشرفات) 249 متر مربع



البرج 2





# مخطط المستوى 5





البرج 1





# مخطط المستوى 2





البرج 1

# PENTHOUSE T1-901

- غرفة نوم 🦳
- 3 غرف نوم + غرفة خادمة غرفتين نوم
- غرفتين نوم + غرفة خادمة
- 3 غرف نوم
- بنتهاوس

4 غرف نوم + غرفة خادمة

3 غرفنوم + غرفة خادمة + غرفة دراسة

# مخطط المستوى 1

البرچ 2



غرفة نوم 🦱

غرفتین نوم

3غرف نوم

غرفتين نوم + غرفة خادمة

3 غرف نوم + غرفة خادمة

4 غرف نوم + غرفة خادمة

بنتهاوس

3 غرف نوم + غرفة خادمة + غرفة دراسة

# منازل 4 غرف نوم مع غرفة خادمة وبركة سباحة

# متوسط المساحة الطابقية الإجمالية (تتضمن الشرفات) 644 متر مربع



# بنتهاوس 5 غرف نوم مع غرفة خادمة وبركة سباحة

# متوسط المساحة الطابقية الإجمالية (تتضمن الشرفات) 2026 متر مربع



إخلاء مسؤولية: تم إنتاج هذا المخطط لأغراض توضيحية كمثال لمخطط فيلا نموذجي ولا تقدم "الدار" أي تعهد أو ضمان فيما يتعلق بأي من المعلومات المعروضة. المسبح المعروض في المخطط أعلاه ليس جزءاً من عرض الوحدة