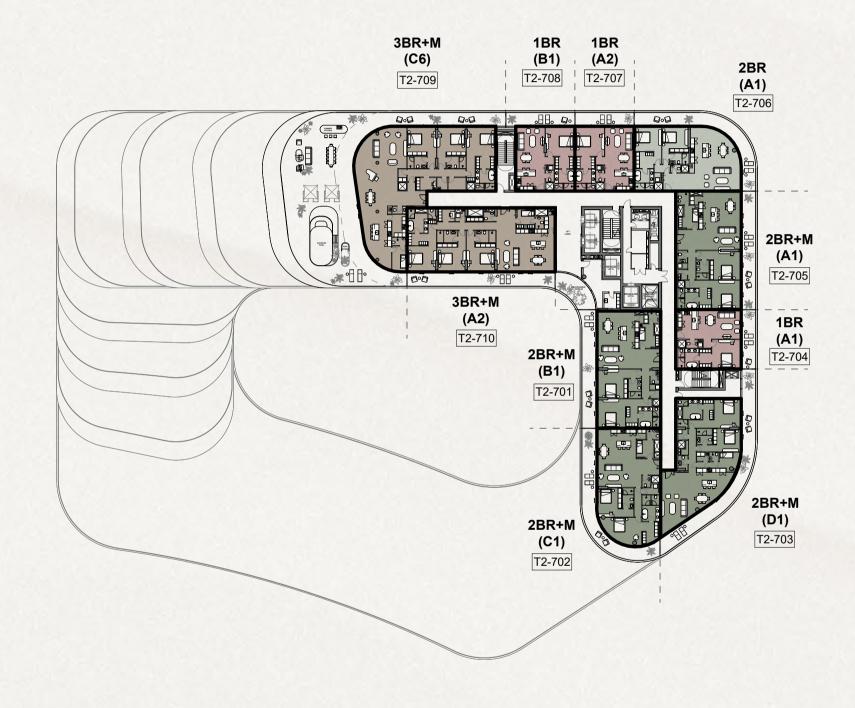

# مخطط المستوى 9

البرچ 2

غرفة نوم 🌑

غرفتين نوم

3 غرف نوم

غرفتين نوم + غرفة خادمة

3 غرف نوم + غرفة خادمة

4غرفنوم +غرفة خادمة

بنتهاوس

3 غرفنوم + غرفة خادمة + غرفة دراسة

البرج 2