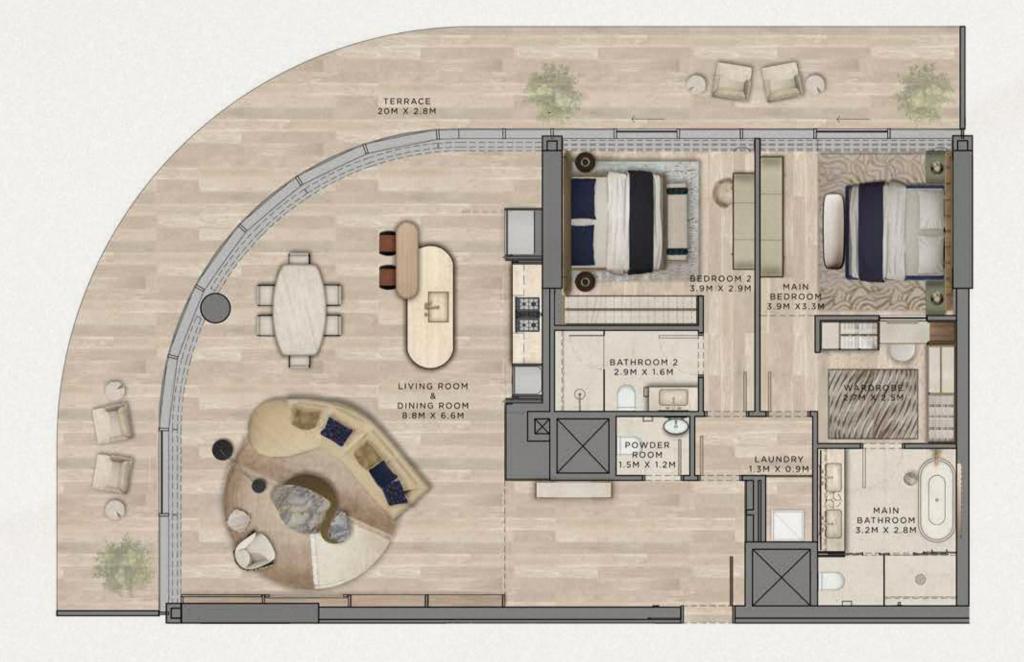

غرفة نوم 🦱

غرفتین نوم

3غرف نوم

غرفتين نوم + غرفة خادمة

3 غرف نوم + غرفة خادمة

4 غرف نوم + غرفة خادمة

بنتهاوس

3 غرف نوم + غرفة خادمة + غرفة دراسة

# منازل 4 غرف نوم مع غرفة خادمة وبركة سباحة

# متوسط المساحة الطابقية الإجمالية (تتضمن الشرفات) 644 متر مربع



# بنتهاوس 5 غرف نوم مع غرفة خادمة وبركة سباحة

# متوسط المساحة الطابقية الإجمالية (تتضمن الشرفات) 2026 متر مربع



إخلاء مسؤولية: تم إنتاج هذا المخطط لأغراض توضيحية كمثال لمخطط فيلا نموذجي ولا تقدم "الدار" أي تعهد أو ضمان فيما يتعلق بأي من المعلومات المعروضة. المسبح المعروض في المخطط أعلاه ليس جزءاً من عرض الوحدة القياسي. تركيب المسبح سيكون بناء على رغبة المالك.

#### البرج 1





# مخطط المستوى 8





البرچ 1





# مخطط المستوى 6





# منازل غرفتين وصالة زاوية

# متوسط المساحة الطابقية الإجمالية (تتضمن الشرفات) 204 متر مربع



# منازل من غرفة نوموطالة

## متوسط المساحة الطابقية الإجمالية (تتضمن الشرفات) 103 متر مربع



البرج 2



# مون قوم غرفة خادمة مون نوم + غرفة خادمة + غرفة دراسة قغرف نوم + غرفة خادمة + غرفة خادمة مۇن نوم + غرفة خادمة بنتهاوس

# مخطط المستوى 9

البرچ 2



غرفة نوم 🌑

غرفتين نوم

3 غرف نوم

غرفتين نوم + غرفة خادمة

3 غرف نوم + غرفة خادمة

4غرفنوم +غرفة خادمة

بنتهاوس

3 غرفنوم + غرفة خادمة + غرفة دراسة

البرج 2



# مخطط المستوى 7





# منازل 3 غرف نوم مع غرفة خادمة وبركة سباحة

# متوسط المساحة الطابقية الإجمالية (تتضمن الشرفات) 576 متر مربع



البرج 2





## مخطط المستوى 3

البرچ 2





# منازل غرفتین وصالة زاویة مع غرفة خادمة

# متوسط المساحة الطابقية الإجمالية (تتضمن الشرفات) 215 متر مربع