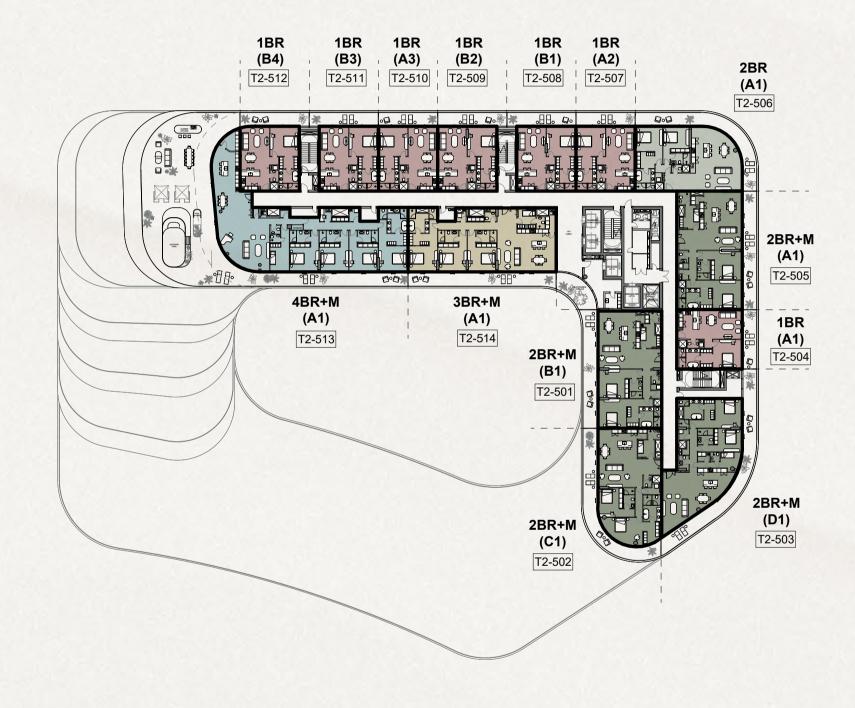

البرچ 1





# مخطط المستوى 4





# منازل غرفتین نوم وصالة مع غرفة خادمة

# متوسط المساحة الطابقية الإجمالية (تتضمن الشرفات) 215 متر مربع



# منازل 3 غرف نوم مغ غرفة خادمة

# متوسط المساحة الطابقية الإجمالية (تتضمن الشرفات) 249 متر مربع



البرج 2





# مخطط المستوى 5





البرج 1





# مخطط المستوى 2





البرج 1

# PENTHOUSE T1-901

- غرفة نوم 🦳
- 3 غرف نوم + غرفة خادمة غرفتين نوم
- غرفتين نوم + غرفة خادمة
- 3 غرف نوم
- بنتهاوس

4 غرف نوم + غرفة خادمة

3 غرفنوم + غرفة خادمة + غرفة دراسة

# مخطط المستوى 1

البرچ 2



غرفة نوم 🦱

غرفتین نوم

3غرف نوم

غرفتين نوم + غرفة خادمة

3 غرف نوم + غرفة خادمة

4 غرف نوم + غرفة خادمة

بنتهاوس

3 غرف نوم + غرفة خادمة + غرفة دراسة

# منازل 4 غرف نوم مع غرفة خادمة وبركة سباحة

# متوسط المساحة الطابقية الإجمالية (تتضمن الشرفات) 644 متر مربع



# بنتهاوس 5 غرف نوم مع غرفة خادمة وبركة سباحة

# متوسط المساحة الطابقية الإجمالية (تتضمن الشرفات) 2026 متر مربع



إخلاء مسؤولية: تم إنتاج هذا المخطط لأغراض توضيحية كمثال لمخطط فيلا نموذجي ولا تقدم "الدار" أي تعهد أو ضمان فيما يتعلق بأي من المعلومات المعروضة. المسبح المعروض في ال