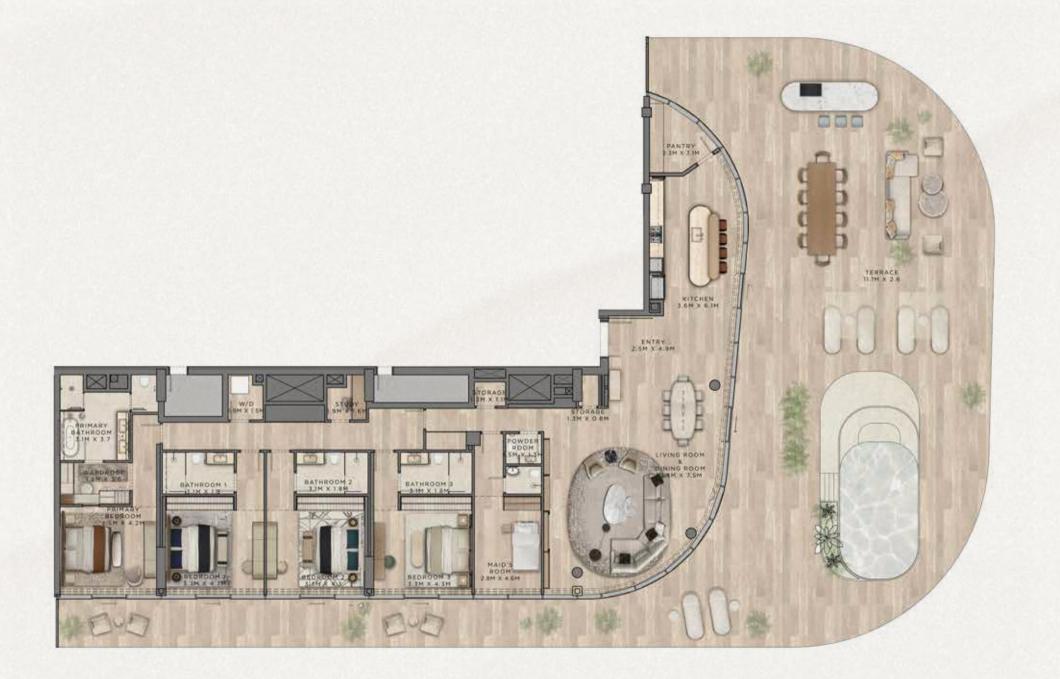

#### متوسط المساحة الطابقية الإجمالية (تتضمن الشرفات) 644 متر مربع

إخلاء مسؤولية: تم إنتاج هذا المخطط لأغراض توضيحية كمثال لمخطط فيلا نموذجي ولا تقدم "الدار" أي تعهد أو ضمان فيما يتعلق بأي من المعلومات المعروضة. منازل 4 غرف نوم مع غرفة خادمة وبركة سباحة