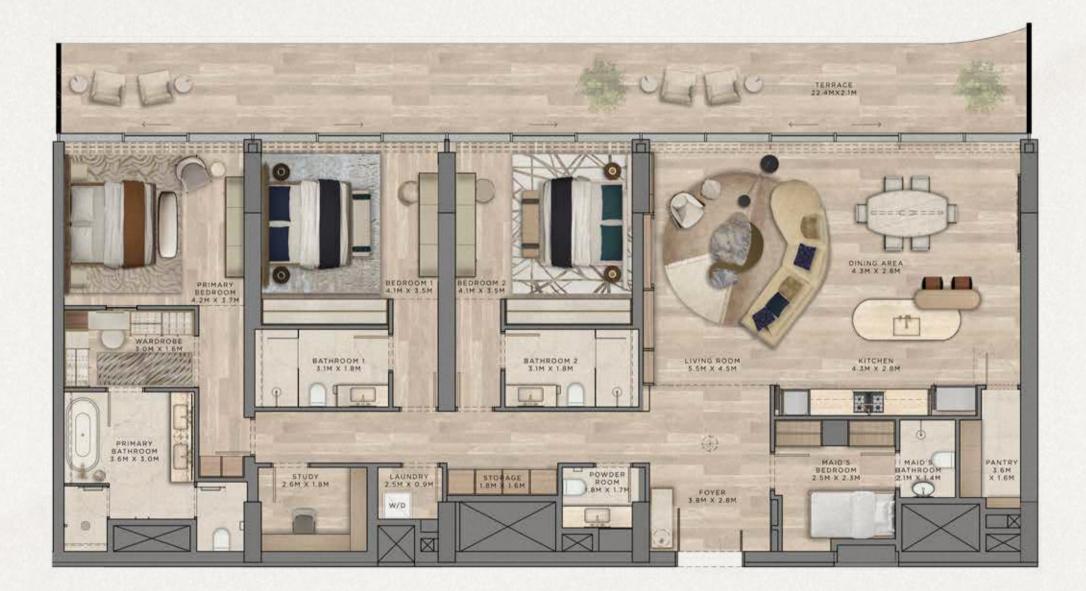

#### متوسط المساحة الطابقية الإجمالية (تتضمن الشرفات) 249 متر مربع

إخلاء مسؤولية: تم إنتاج هذا المخطط لأغراض توضيحية كمثال لمخطط فيلا نموذجي ولا تقدم "الدار" أي تعهد أو ضمان فيما يتعلق بأي من المعلومات المعروضة. منازل 3 غرف نوم مغ غرفة خادمة