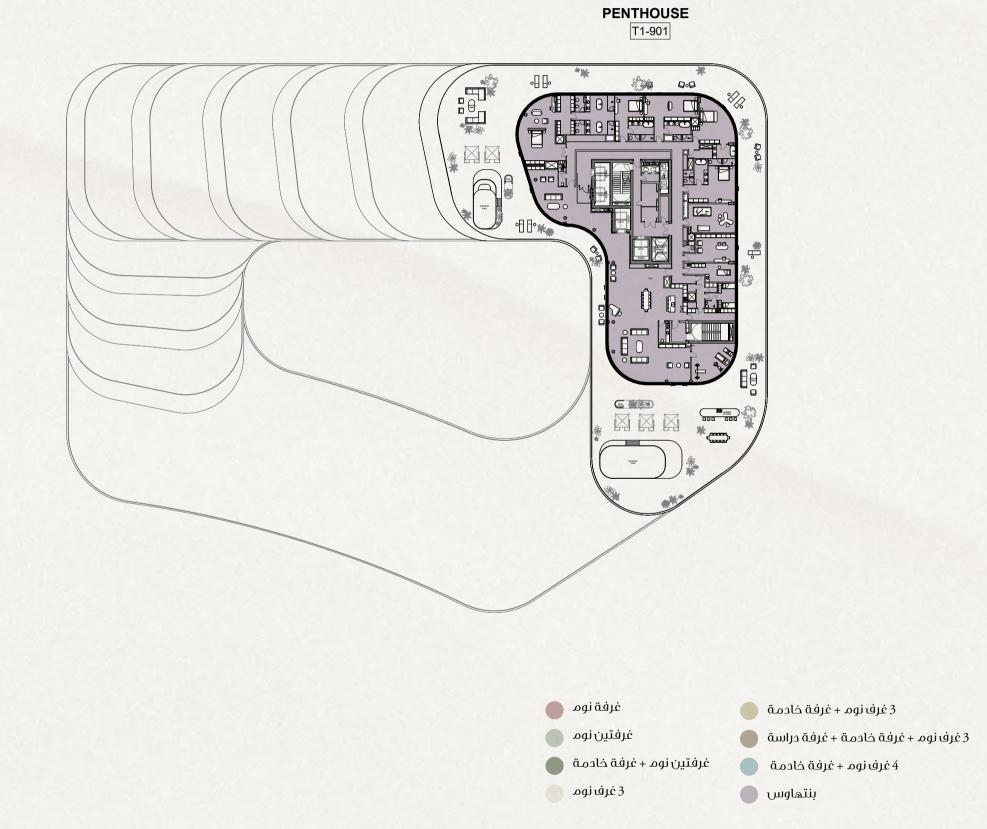

ي من المعلومات المعروضة. منازل 4 غرف نوم مع غرفة خادمة وبركة سباحة

#### متوسط المساحة الطابقية الإجمالية (تتضمن الشرفات) 2026 متر مربع



إخلاء مسؤولية: تم إنتاج هذا المخطط لأغراض توضيحية كمثال لمخطط فيلا نموذجي ولا تقدم "الدار" أي تعهد أو ضمان فيما يتعلق بأي من المعلومات المعروضة. المسبح المعروض في المخطط أعلاه ليس جزءاً من عرض الوحدة القياسي. تركيب المسبح سيكون بناء على رغبة المالك. بنتهاوس 5 غرف نوم مع غرفة خادمة وبركة سباحة



المخططات الطابقية

البراعـة في أدق التغاصيل.

البرج 1



## مخطط المستوى 2



البرج 1



#### مخطط المستوى 4



البرج 1



#### مخطط المستوى 6



البرج 1



#### مخطط المستوى 8



البرج 1

PENTHOUSE T1-901





#### مخطط المستوى 1



البرج 2



#### مخطط المستوى 3



البرج 2



#### مخطط المستوى 5



البرج 2



## مخطط المستوى 7



البرج 2



## مخطط المستوى 9



# الحياة الواعية

مبادئ الاستدامة في ماندارين أورينتال ريزيدنسز مدمجة في كافة عناصر التصميم، تجسيداً لأعلى درجات الالتزام باستخدام المواد الرفيقة بالبيئة وأنظمة الطاقة عالية الكفاءة وممارسات الاستدامة وفق أرفع المعايير العالمية، من أجل رفاه السكان ومصلحة أجيال المستقبل.