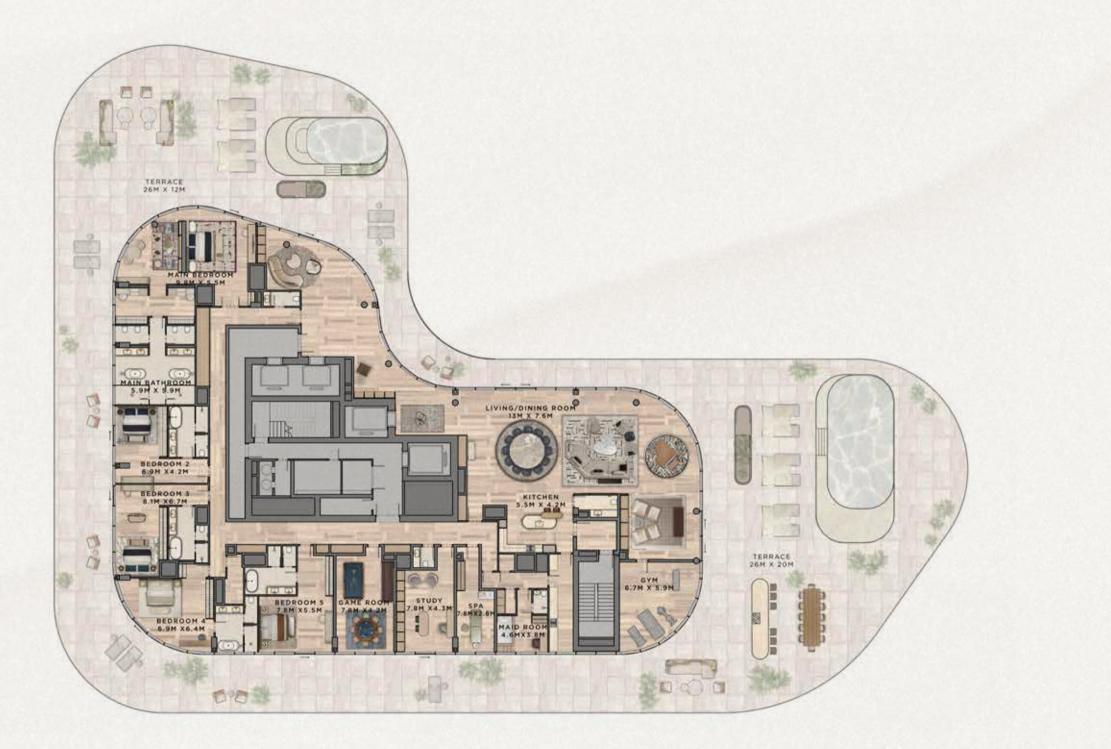

#### متوسط المساحة الطابقية الإجمالية (تتضمن الشرفات) 2026 متر مربع

إخلاء مسؤولية: تم إنتاج هذا المخطط لأغراض توضيحية كمثال لمخطط فيلا نموذجي ولا تقدم "الدار" أي تعهد أو ضمان فيما يتعلق بأي من المعلومات المعروضة. المسبح المعروض في المخطط أعلاه ليس جزءاً من عرض الوحدة القياسي. تركيب المسبح سيكون بناء على رغبة المالك. بنتهاوس 5 غرف نوم مع غرفة خادمة وبركة سباحة