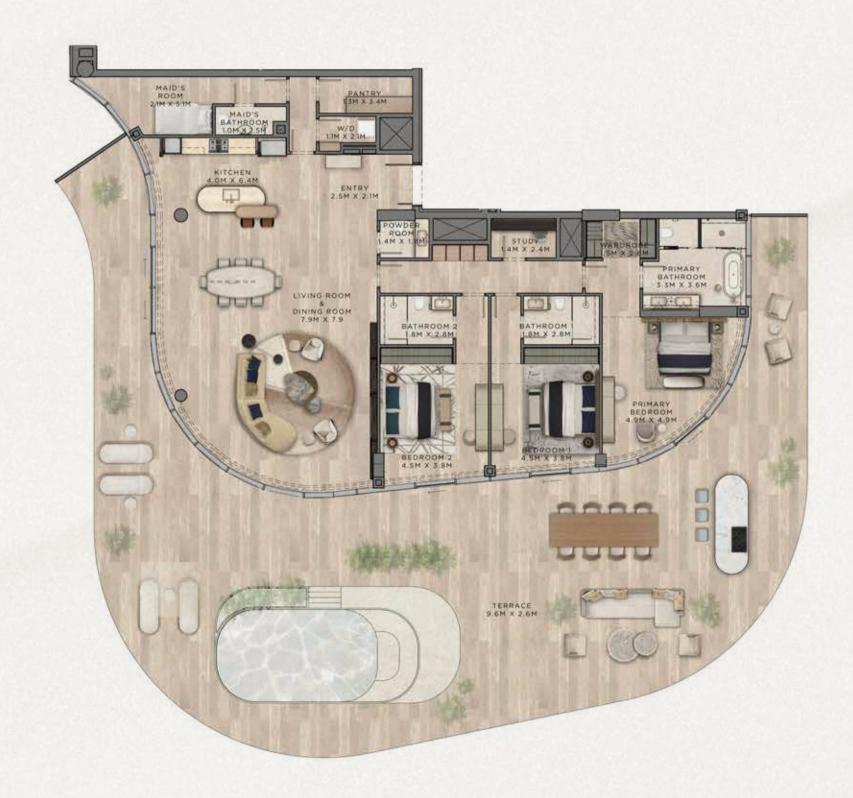

#### متوسط المساحة الطابقية الإجمالية (تتضمن الشرفات) 249 متر مربع

إخلاء مسؤولية: تم إنتاج هذا المخطط لأغراض توضيحية كمثال لمخطط فيلا نموذجي ولا تقدم "الدار" أي تعهد أو ضمان فيما يتعلق بأي من المعلومات المعروضة. منازل 3 غرف نوم مغ غرفة خادمة