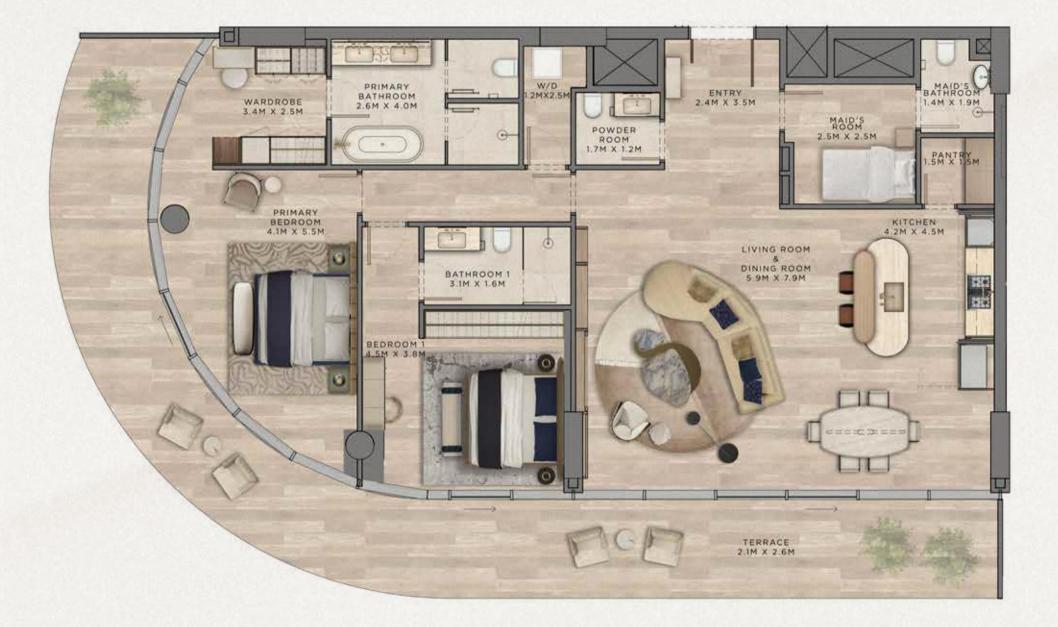

#### متوسط المساحة الطابقية الإجمالية (تتضمن الشرفات) 249 متر مربع

إخلاء مسؤولية: تم إنتاج هذا المخطط لأغراض توضيحية كمثال لمخطط فيلا نموذجي ولا تقدم "الدار" أي تعهد أو ضمان فيما يتعلق بأي من المعلومات المعروضة. منازل 3 غرف نوم مغ غرفة خادمة