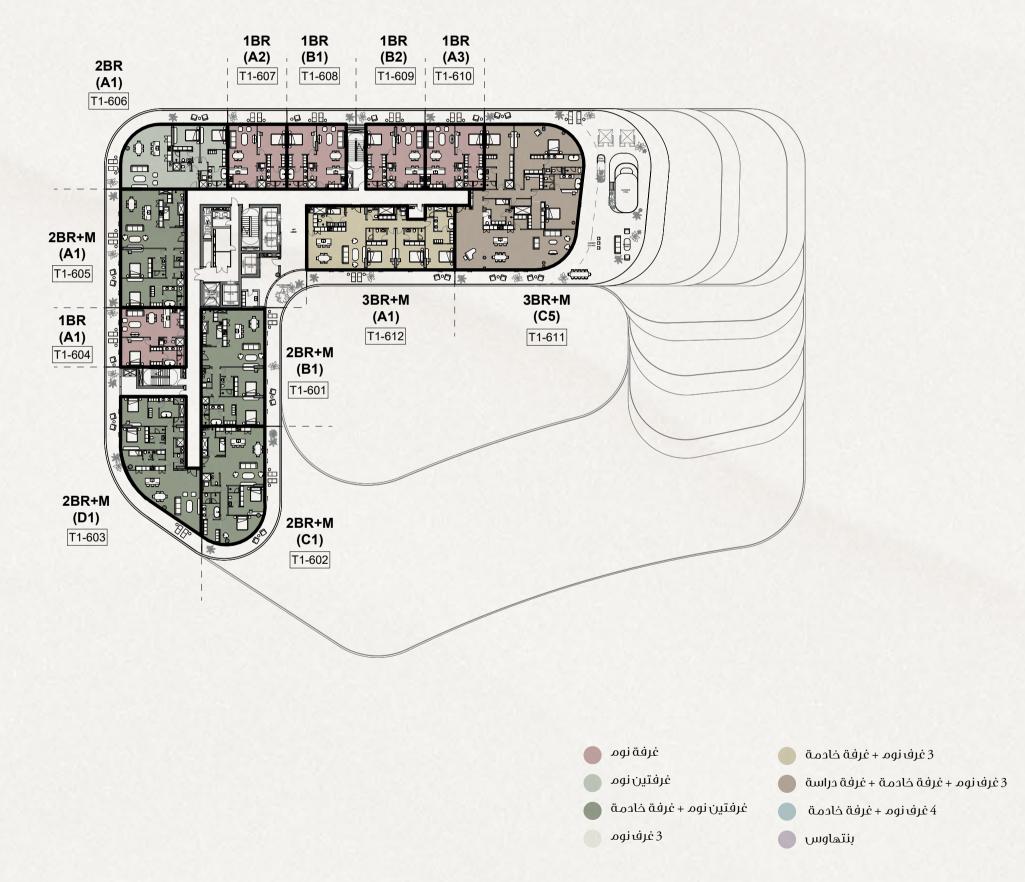

وم مع غرفة خادمة وبركة سباحة

#### متوسط المساحة الطابقية الإجمالية (تتضمن الشرفات) 644 متر مربع



إخلاء مسؤولية: تم إنتاج هذا المخطط لأغراض توضيحية كمثال لمخطط فيلا نموذجي ولا تقدم "الدار" أي تعهد أو ضمان فيما يتعلق بأي من المعلومات المعروضة. منازل 4 غرف نوم مع غرفة خادمة وبركة سباحة

#### متوسط المساحة الطابقية الإجمالية (تتضمن الشرفات) 2026 متر مربع



إخلاء مسؤولية: تم إنتاج هذا المخطط لأغراض توضيحية كمثال لمخطط فيلا نموذجي ولا تقدم "الدار" أي تعهد أو ضمان فيما يتعلق بأي من المعلومات المعروضة. المسبح المعروض في المخطط أعلاه ليس جزءاً من عرض الوحدة القياسي. تركيب المسبح سيكون بناء على رغبة المالك. بنتهاوس 5 غرف نوم مع غرفة خادمة وبركة سباحة



المخططات الطابقية

البراعـة في أدق التغاصيل.

البرج 1



## مخطط المستوى 2



البرج 1



#### مخطط المستوى 4



البرج 1



#### مخطط المستوى 6



البرج 1



#### مخطط المستوى 8



البرج 1

PENTHOUSE T1-901





#### مخطط المستوى 1



البرج 2



#### مخطط المستوى 3



البرج 2



#### مخطط المستوى 5



البرج 2



## مخطط المستوى 7



البرج 2



## مخطط المستوى 9



# الحياة الواعية

مبادئ الاستدامة في ماندارين أورينتال ريزيدنسز مدمجة في كافة عناصر التصميم، تجسيداً لأعلى درجات الالتزام باستخدام المواد الرفيقة بالبيئة وأنظمة الطاقة عالية الكفاءة وممارسات الاستدامة وفق أرفع المعايير العالمية، من أجل رفاه السكان ومصلحة أجيال المستقبل.