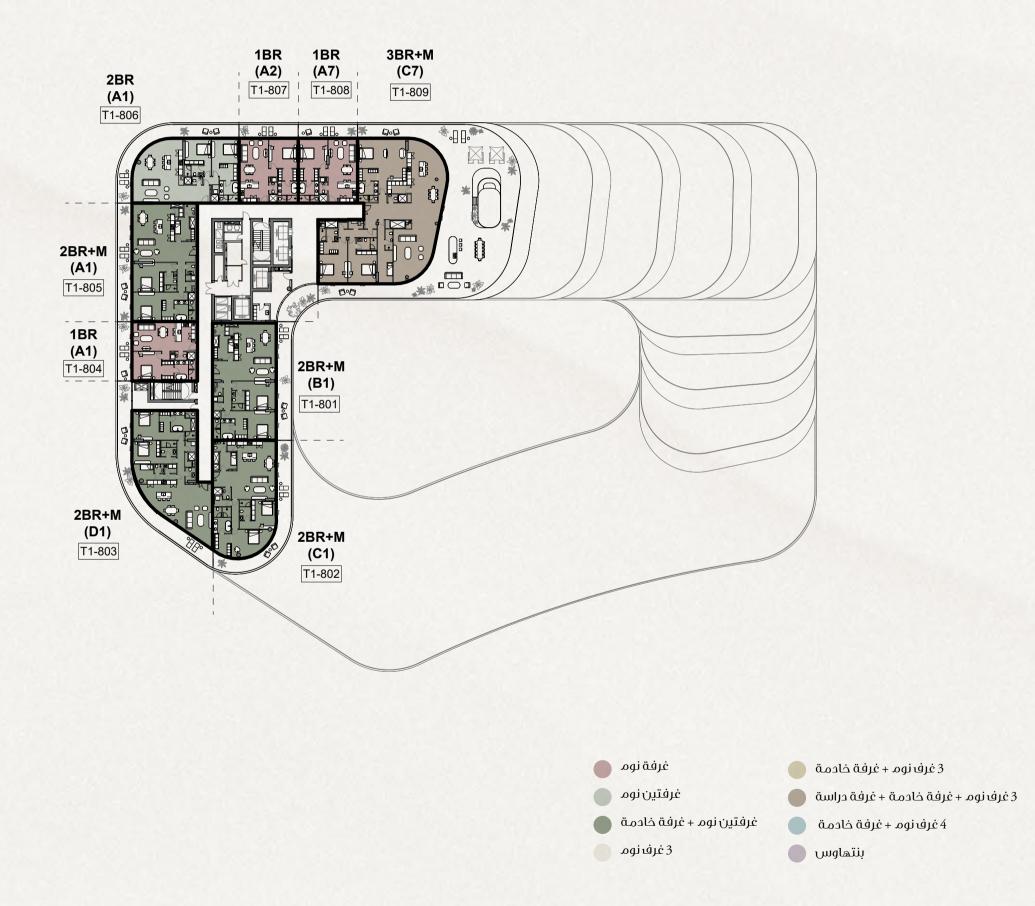

متوسط المساحة الطابقية الإجمالية (تتضمن الشرفات) 644 متر مربع



إخلاء مسؤولية: تم إنتاج هذا المخطط لأغراض توضيحية كمثال لمخطط فيلا نموذجي ولا تقدم "الدار" أي تعهد أو ضمان فيما يتعلق بأي من المعلومات المعروضة. منازل 4 غرف نوم مع غرفة خادمة وبركة سباحة

#### متوسط المساحة الطابقية الإجمالية (تتضمن الشرفات) 2026 متر مربع



إخلاء مسؤولية: تم إنتاج هذا المخطط لأغراض توضيحية كمثال لمخطط فيلا نموذجي ولا تقدم "الدار" أي تعهد أو ضمان فيما يتعلق بأي من المعلومات المعروضة. المسبح المعروض في المخطط أعلاه ليس جزءاً من عرض الوحدة القياسي. تركيب المسبح سيكون بناء على رغبة المالك. بنتهاوس 5 غرف نوم مع غرفة خادمة وبركة سباحة



المخططات الطابقية

البراعـة في أدق التغاصيل.

البرج 1



## مخطط المستوى 2



البرج 1



#### مخطط المستوى 4



البرج 1



#### مخطط المستوى 6



البرج 1



#### مخطط المستوى 8



البرج 1

PENTHOUSE T1-901





#### مخطط المستوى 1



البرج 2



#### مخطط المستوى 3



البرج 2



#### مخطط المستوى 5



البرج 2



## مخطط المستوى 7



البرج 2



## مخطط المستوى 9



# الحياة الواعية

مبادئ الاستدامة في ماندارين أورينتال ريزيدنسز مدمجة في كافة عناصر التصميم، تجسيداً لأعلى درجات الالتزام باستخدام المواد الرفيقة بالبيئة وأنظمة الطاقة عالية الكفاءة وممارسات الاستدامة وفق أرفع المعايير العالمية، من أجل رفاه السكان ومصلحة أجيال المستقبل.