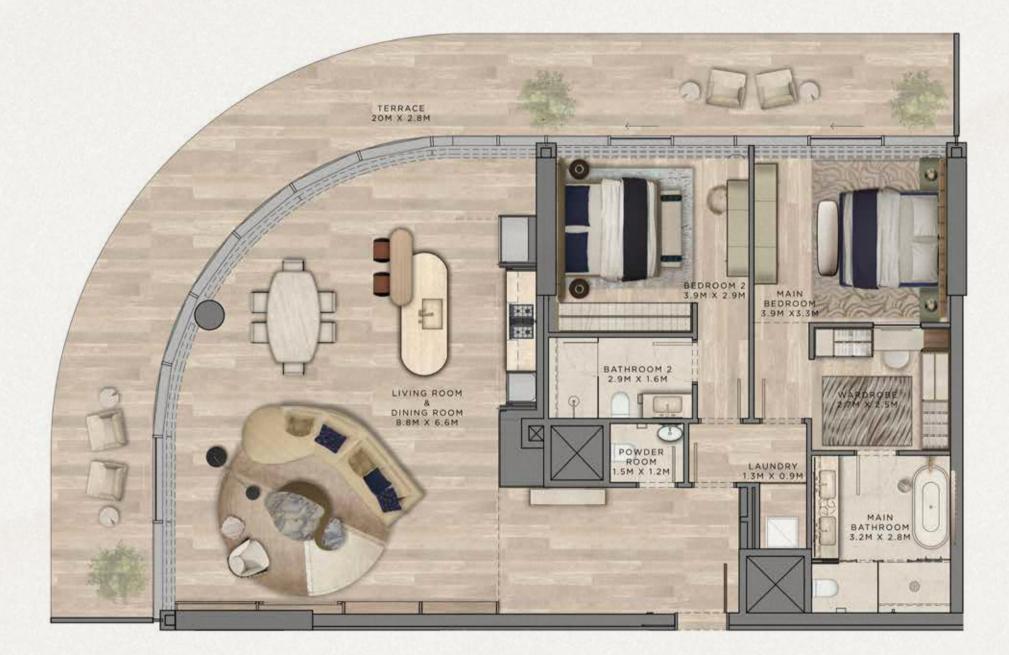

## متوسط المساحة الطابقية الإجمالية (تتضمن الشرفات) 215 متر مربع

إخلاء مسؤولية: تم إنتاج هذا المخطط لأغراض توضيحية كمثال لمخطط فيلا نموذجي ولا تقدم "الدار" أي تعهد أو ضمان فيما يتعلق بأي من المعلومات المعروضة. منازل غرفتين وصالة زاوية مع غرفة خادمة