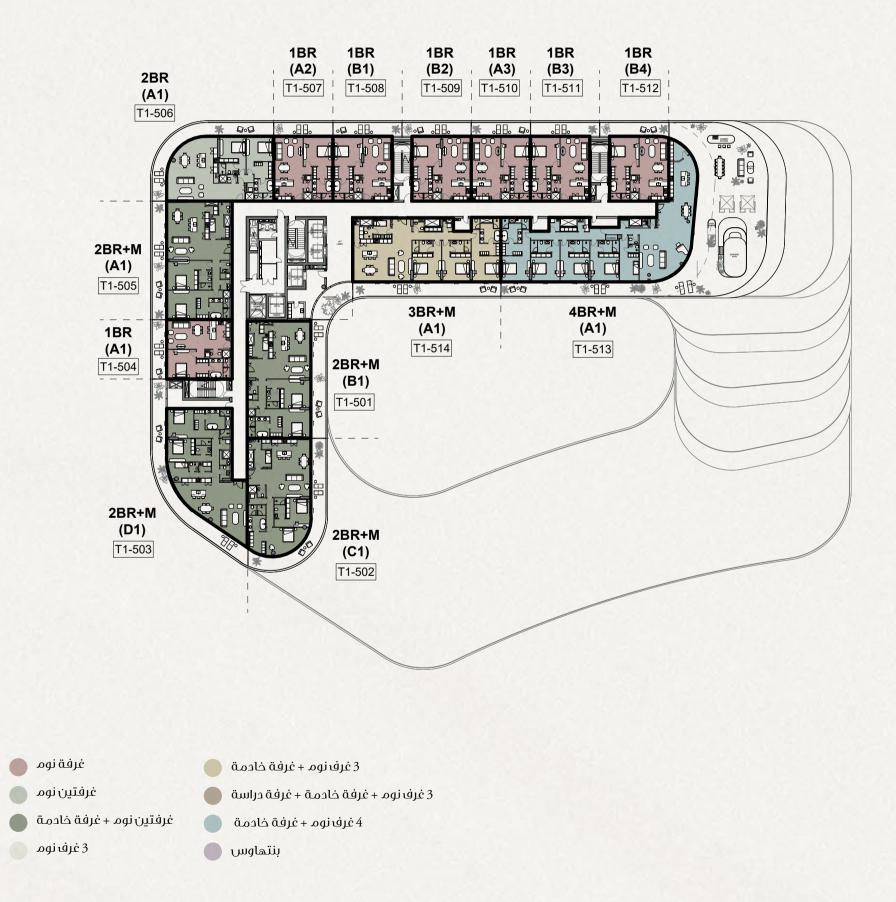

المعروضة. منازل 3 غرف نوم مع غرفة خادمة وبركة سباحة

#### متوسط المساحة الطابقية الإجمالية (تتضمن الشرفات) 644 متر مربع



إخلاء مسؤولية: تم إنتاج هذا المخطط لأغراض توضيحية كمثال لمخطط فيلا نموذجي ولا تقدم "الدار" أي تعهد أو ضمان فيما يتعلق بأي من المعلومات المعروضة. منازل 4 غرف نوم مع غرفة خادمة وبركة سباحة

#### متوسط المساحة الطابقية الإجمالية (تتضمن الشرفات) 2026 متر مربع



إخلاء مسؤولية: تم إنتاج هذا المخطط لأغراض توضيحية كمثال لمخطط فيلا نموذجي ولا تقدم "الدار" أي تعهد أو ضمان فيما يتعلق بأي من المعلومات المعروضة. المسبح المعروض في المخطط أعلاه ليس جزءاً من عرض الوحدة القياسي. تركيب المسبح سيكون بناء على رغبة المالك. بنتهاوس 5 غرف نوم مع غرفة خادمة وبركة سباحة



المخططات الطابقية

البراعـة في أدق التغاصيل.

البرج 1



## مخطط المستوى 2



البرج 1



#### مخطط المستوى 4



البرج 1



#### مخطط المستوى 6



البرج 1



#### مخطط المستوى 8



البرج 1

PENTHOUSE T1-901





#### مخطط المستوى 1



البرج 2



#### مخطط المستوى 3



البرج 2



#### مخطط المستوى 5



البرج 2



## مخطط المستوى 7



البرج 2



## مخطط المستوى 9



# الحياة الواعية

مبادئ الاستدامة في ماندارين أورينتال ريزيدنسز مدمجة في كافة عناصر التصميم، تجسيداً لأعلى درجات الالتزام باستخدام المواد الرفيقة بالبيئة وأنظمة الطاقة عالية الكفاءة وممارسات الاستدامة وفق أرفع المعايير العالمية، من أجل رفاه السكان ومصلحة أجيال المستقبل.