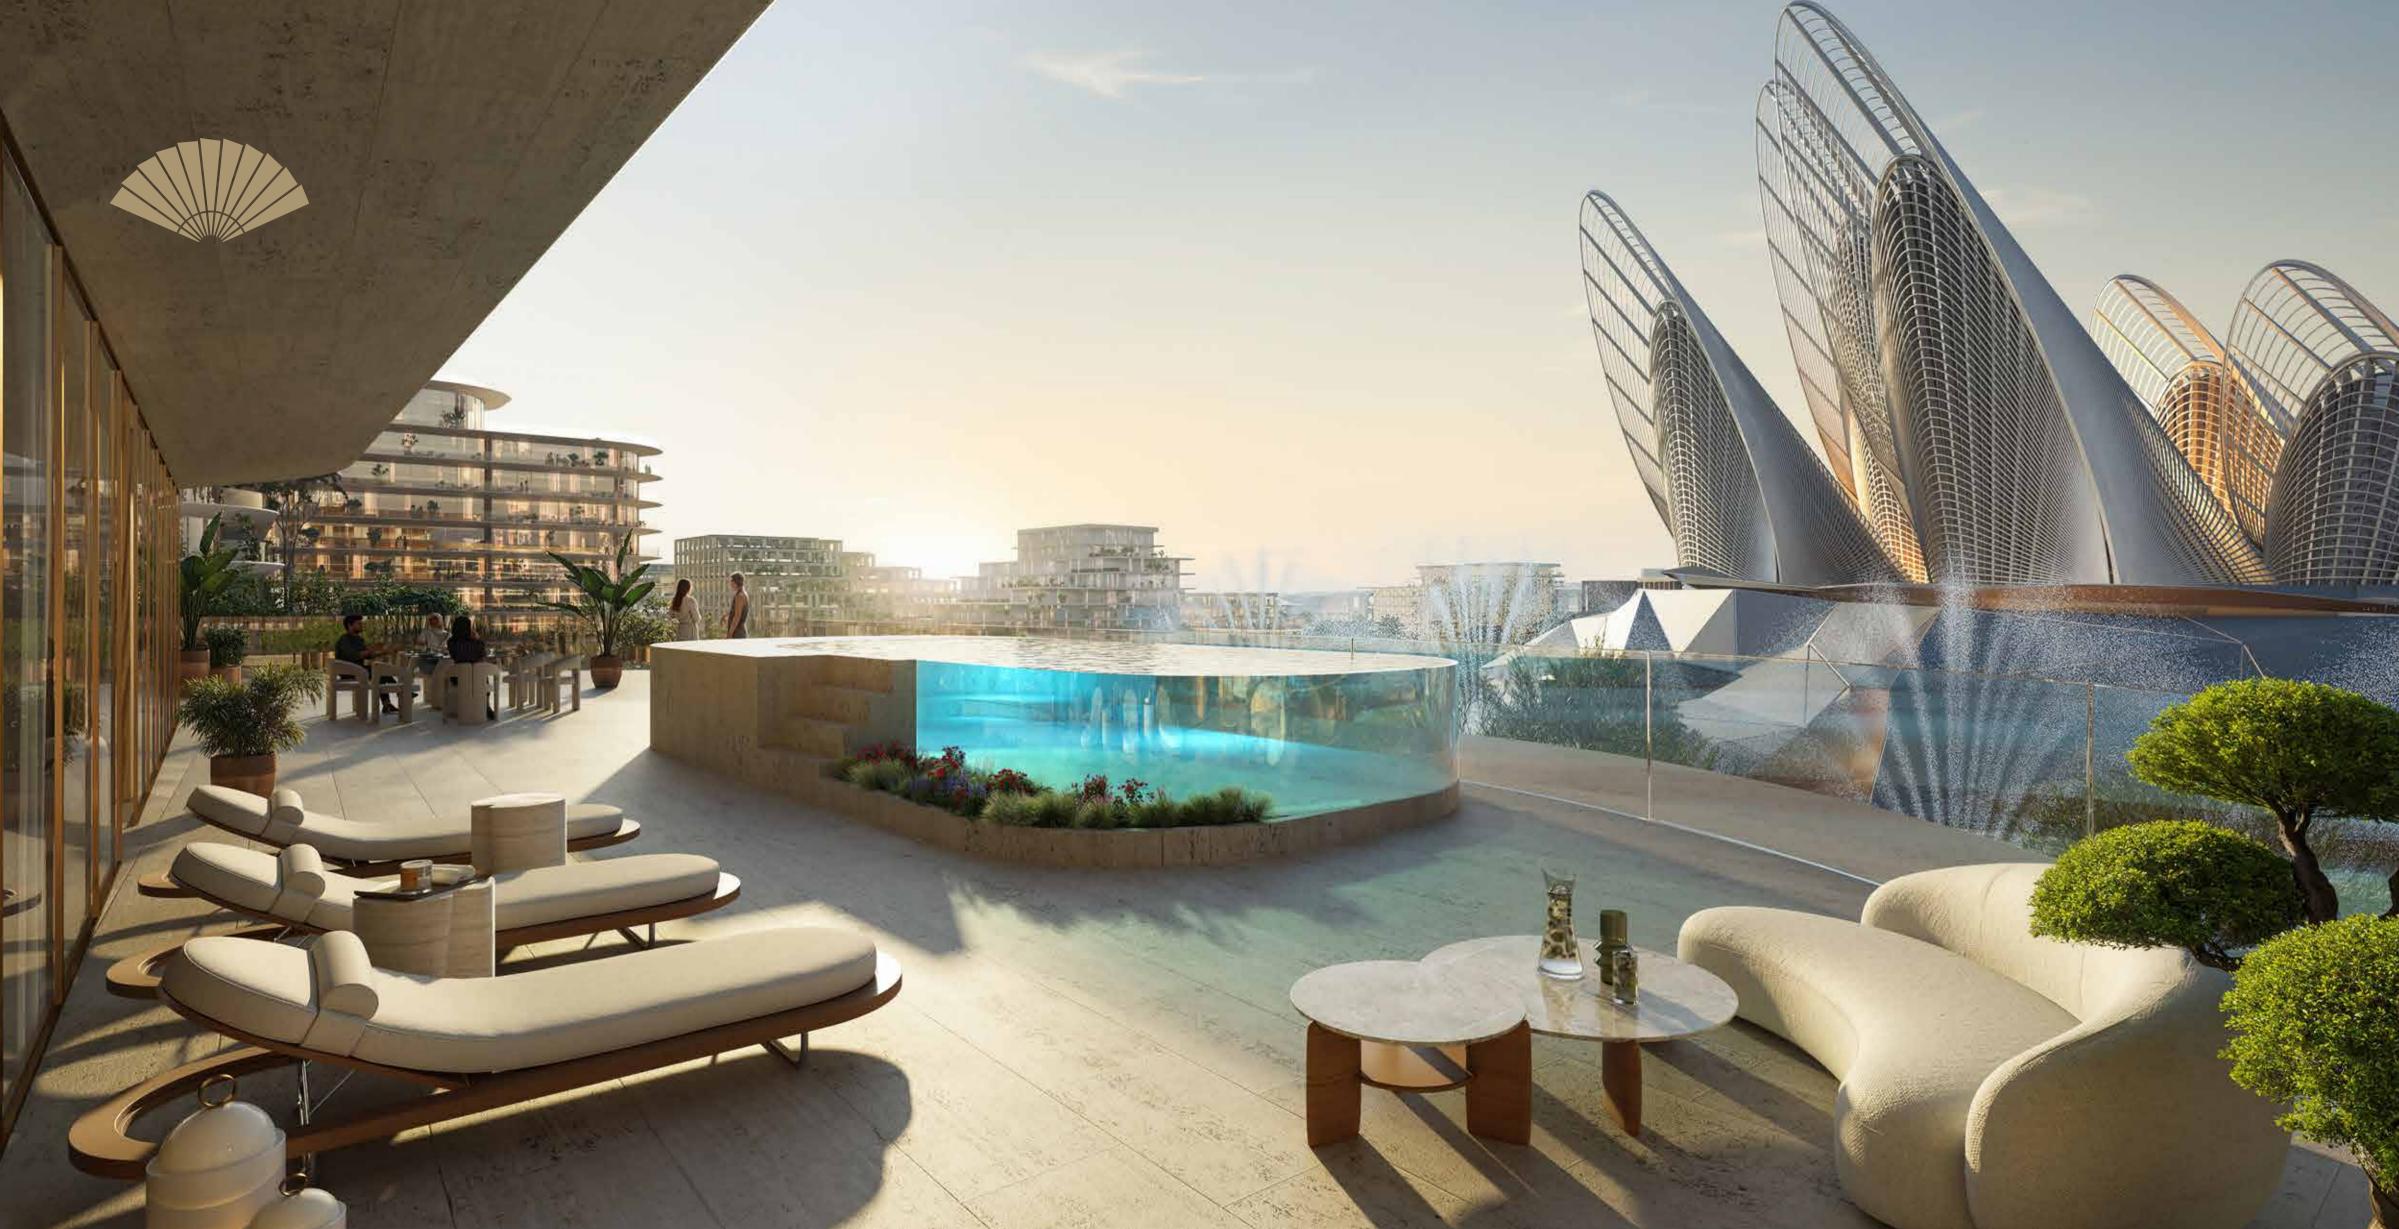

### عنوان حصري لا مثيل له المنطقة الثقافية بالسعديات

يوفر لك ماندارين أورينتال ريزيدنسز سهولة الوصول إلى أهم المؤسسات الثقافية بالسعديات، بما في ذلك متحف اللوفر أبوظبي، غوغنهايم أبوظبي، متحف زايد الوطني. ويوجد في الجوار أيضاً أكثر من 60,000 متر مربع من مساحات متاجر التجزئة والمرافق الترفيهية المتنوعة، إضافة إلى مدرسة بيركلي العالمية، لتستمع بتجربة استكشاف ممتعة في كل ركن.

متحف زايد الوطني

er la Win i Min

林門 199. 1 4 198. 1