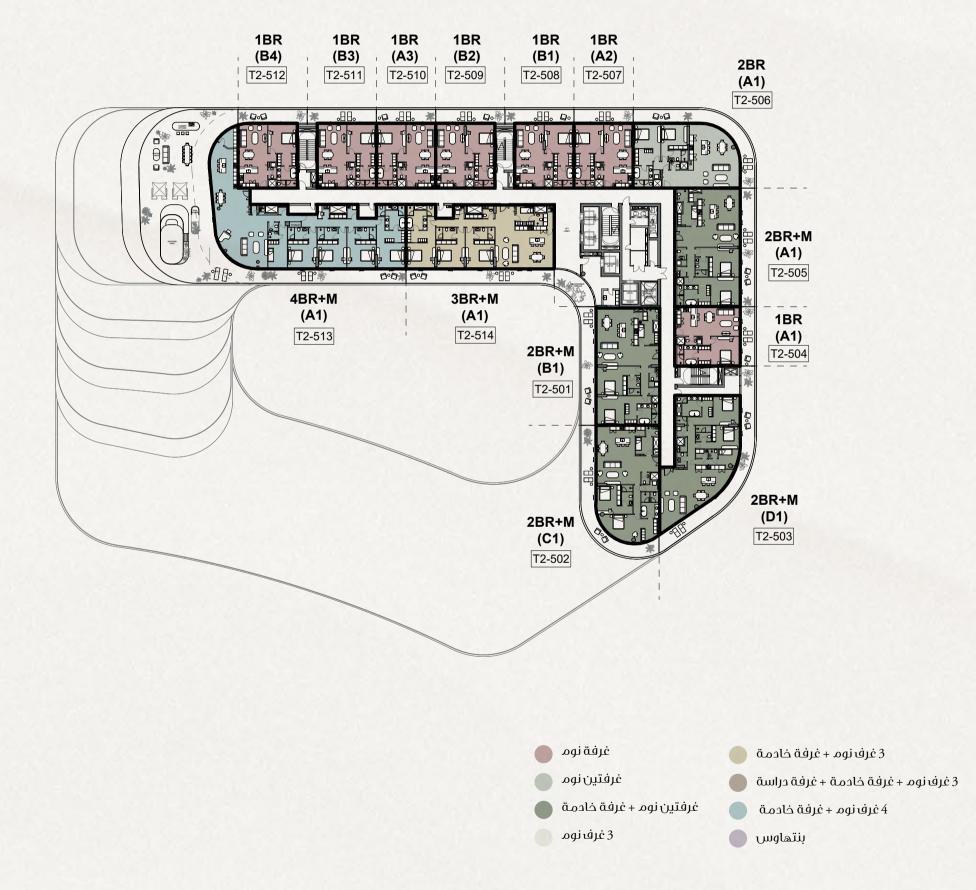

لمخطط فيلا نموذجي ولا تقدم "الدار" أي تعهد أو ضمان فيما يتعلق بأي من المعلومات المعروضة. منازل 4 غرف نوم مع غرفة خادمة وبركة سباحة

#### متوسط المساحة الطابقية الإجمالية (تتضمن الشرفات) 2026 متر مربع



إخلاء مسؤولية: تم إنتاج هذا المخطط لأغراض توضيحية كمثال لمخطط فيلا نموذجي ولا تقدم "الدار" أي تعهد أو ضمان فيما يتعلق بأي من المعلومات المعروضة. المسبح المعروض في المخطط أعلاه ليس جزءاً من عرض الوحدة القياسي. تركيب المسبح سيكون بناء على رغبة المالك. بنتهاوس 5 غرف نوم مع غرفة خادمة وبركة سباحة



المخططات الطابقية

البراعـة في أدق التغاصيل.

البرج 1



## مخطط المستوى 2



البرج 1



#### مخطط المستوى 4



البرج 1



#### مخطط المستوى 6



البرج 1



#### مخطط المستوى 8



البرج 1

PENTHOUSE T1-901





#### مخطط المستوى 1



البرج 2



#### مخطط المستوى 3



البرج 2



#### مخطط المستوى 5



البرج 2



## مخطط المستوى 7



البرج 2



## مخطط المستوى 9



# الحياة الواعية

مبادئ الاستدامة في ماندارين أورينتال ريزيدنسز مدمجة في كافة عناصر التصميم، تجسيداً لأعلى درجات الالتزام باستخدام المواد الرفيقة بالبيئة وأنظمة الطاقة عالية الكفاءة وممارسات الاستدامة وفق أرفع المعايير العالمية، من أجل رفاه السكان ومصلحة أجيال المستقبل.