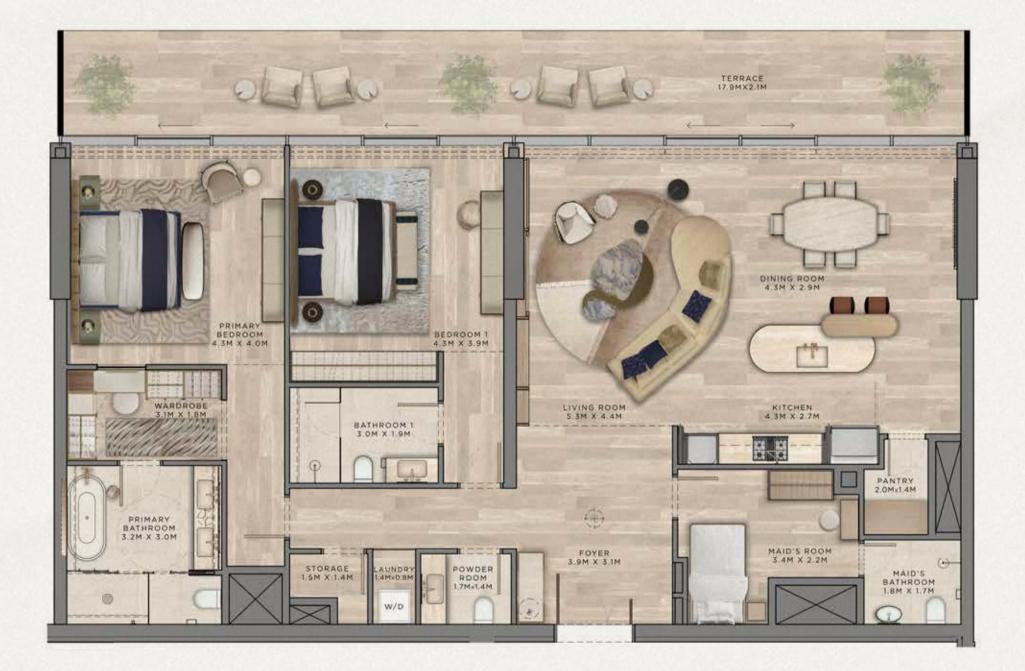

#### متوسط المساحة الطابقية الإجمالية (تتضمن الشرفات) 215 متر مربع

إخلاء مسؤولية: تم إنتاج هذا المخطط لأغراض توضيحية كمثال لمخطط فيلا نموذجي ولا تقدم "الدار" أي تعهد أو ضمان فيما يتعلق بأي من المعلومات المعروضة. منازل غرفتين نوم وصالة مع غرفة خادمة

#### متوسط المساحة الطابقية الإجمالية (تتضمن الشرفات) 204 متر مربع

إخلاء مسؤولية: تم إنتاج هذا المخطط لأغراض توضيحية كمثال لمخطط فيلا نموذجي ولا تقدم "الدار" أي تعهد أو ضمان فيما يتعلق بأي من المعلومات المعروضة.