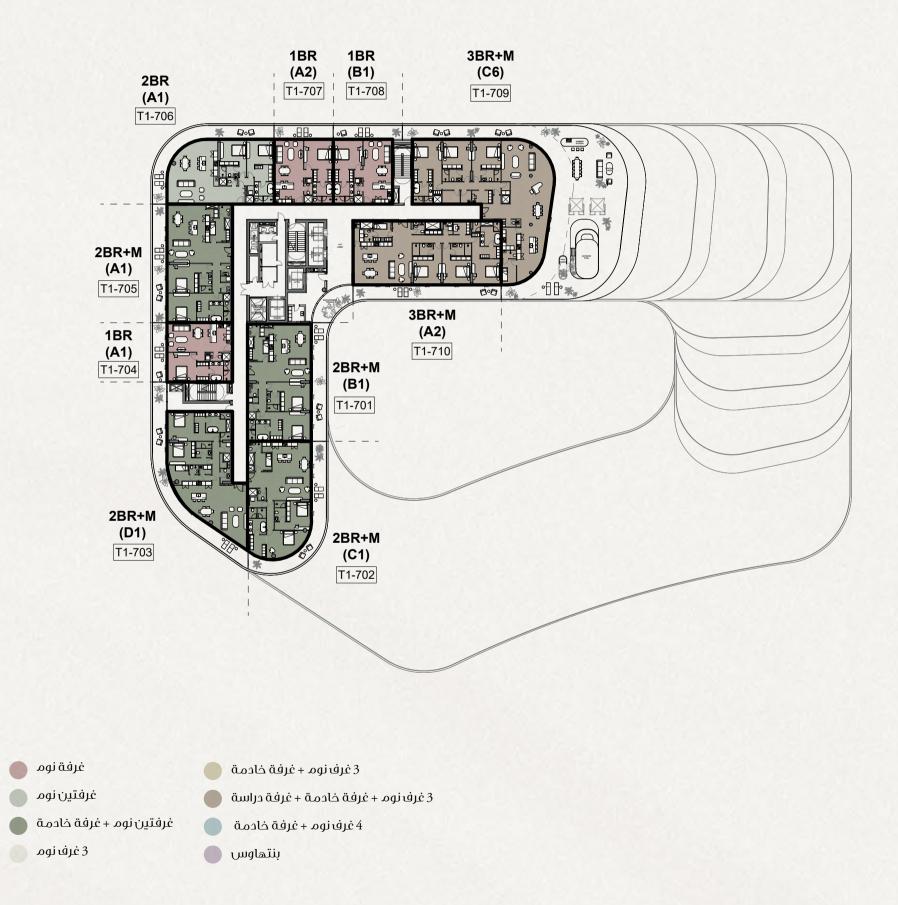

خادمة وبركة سباحة

#### متوسط المساحة الطابقية الإجمالية (تتضمن الشرفات) 644 متر مربع



إخلاء مسؤولية: تم إنتاج هذا المخطط لأغراض توضيحية كمثال لمخطط فيلا نموذجي ولا تقدم "الدار" أي تعهد أو ضمان فيما يتعلق بأي من المعلومات المعروضة. منازل 4 غرف نوم مع غرفة خادمة وبركة سباحة

#### متوسط المساحة الطابقية الإجمالية (تتضمن الشرفات) 2026 متر مربع



إخلاء مسؤولية: تم إنتاج هذا المخطط لأغراض توضيحية كمثال لمخطط فيلا نموذجي ولا تقدم "الدار" أي تعهد أو ضمان فيما يتعلق بأي من المعلومات المعروضة. المسبح المعروض في المخطط أعلاه ليس جزءاً من عرض الوحدة القياسي. تركيب المسبح سيكون بناء على رغبة المالك. بنتهاوس 5 غرف نوم مع غرفة خادمة وبركة سباحة



المخططات الطابقية

البراعـة في أدق التغاصيل.

البرج 1



## مخطط المستوى 2



البرج 1



#### مخطط المستوى 4



البرج 1



#### مخطط المستوى 6



البرج 1



#### مخطط المستوى 8



البرج 1

PENTHOUSE T1-901





#### مخطط المستوى 1



البرج 2



#### مخطط المستوى 3



البرج 2



#### مخطط المستوى 5



البرج 2



## مخطط المستوى 7



البرج 2



## مخطط المستوى 9



# الحياة الواعية

مبادئ الاستدامة في ماندارين أورينتال ريزيدنسز مدمجة في كافة عناصر التصميم، تجسيداً لأعلى درجات الالتزام باستخدام المواد الرفيقة بالبيئة وأنظمة الطاقة عالية الكفاءة وممارسات الاستدامة وفق أرفع المعايير العالمية، من أجل رفاه السكان ومصلحة أجيال المستقبل.