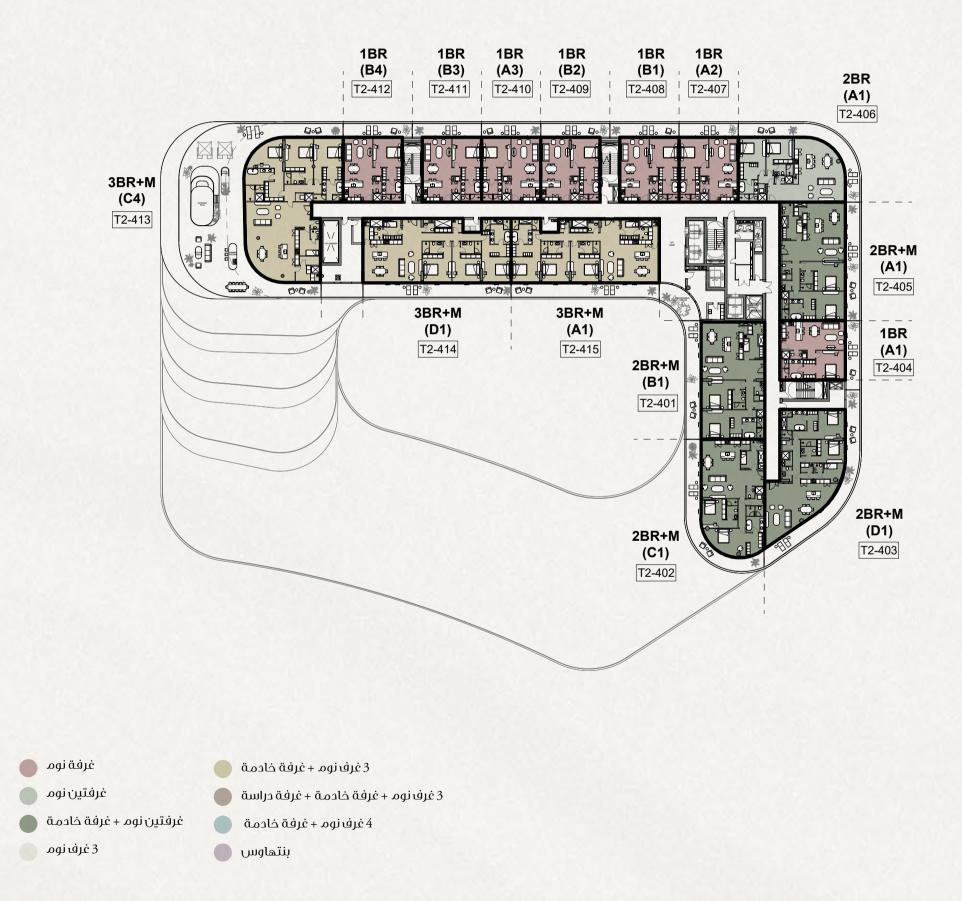

ط لأغراض توضيحية كمثال لمخطط فيلا نموذجي ولا تقدم "الدار" أي تعهد أو ضمان فيما يتعلق بأي من المعلومات المعروضة. منازل 4 غرف نوم مع غرفة خادمة وبركة سباحة

#### متوسط المساحة الطابقية الإجمالية (تتضمن الشرفات) 2026 متر مربع



إخلاء مسؤولية: تم إنتاج هذا المخطط لأغراض توضيحية كمثال لمخطط فيلا نموذجي ولا تقدم "الدار" أي تعهد أو ضمان فيما يتعلق بأي من المعلومات المعروضة. المسبح المعروض في المخطط أعلاه ليس جزءاً من عرض الوحدة القياسي. تركيب المسبح سيكون بناء على رغبة المالك. بنتهاوس 5 غرف نوم مع غرفة خادمة وبركة سباحة



المخططات الطابقية

البراعـة في أدق التغاصيل.

البرج 1



## مخطط المستوى 2



البرج 1



#### مخطط المستوى 4



البرج 1



#### مخطط المستوى 6



البرج 1



#### مخطط المستوى 8



البرج 1

PENTHOUSE T1-901





#### مخطط المستوى 1



البرج 2



#### مخطط المستوى 3



البرج 2



#### مخطط المستوى 5



البرج 2



## مخطط المستوى 7



البرج 2



## مخطط المستوى 9



# الحياة الواعية

مبادئ الاستدامة في ماندارين أورينتال ريزيدنسز مدمجة في كافة عناصر التصميم، تجسيداً لأعلى درجات الالتزام باستخدام المواد الرفيقة بالبيئة وأنظمة الطاقة عالية الكفاءة وممارسات الاستدامة وفق أرفع المعايير العالمية، من أجل رفاه السكان ومصلحة أجيال المستقبل.