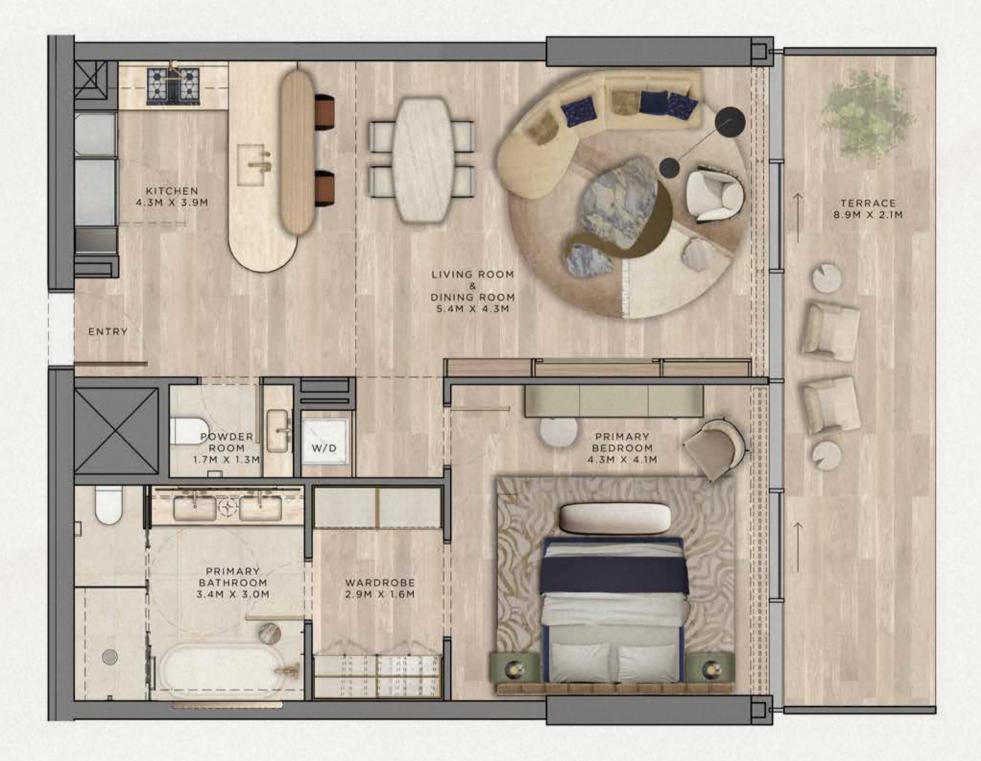

اخلية فينير خشب وبرونز



**رفوف خزانات الملابس** فينير خشب



الجدار الرئيسي في غرف النوم حجر طبيعي





رخام طبيعي









زجاج خزانات الملابس

زجاج ستوبسول

## نم وذج الألوان الفاتحة

. .



### مساحاتملهمة

حيث يلتقي الأسلوب الرفيع في الأناقة بالراحـة العصرية.





## ركن إبداعات المذاق

مطابخ مصممة لإمتاعك بتجارب طعام ملهمة ولحظات دافئة مع العائلة والأصدقاء.





## ملاذ الأحلام السعيدة

أجنحـة فاخرة تجسد مغهـوماً جديداً لغن الراحة والاسترخاء وتجديد الحيوية.





## حمامات بتصاميم استثنائية

حيث تتناغـم روح الأناقـة بمتعة الصحة والاسترخاء.

م الأوقات التي أقضيها في السبا أصبحت طقسا أساسياً في حياتي استعيد فيه نشاطي وأجد فيه أمتع لحظات السلام الداخلي والاسترخاء.





# **المخططات** الداخلية

الرقي يكمـن في التفاصيل.

#### متوسط المساحة الطابقية الإجمالية (تتضمن الشرفات) 103 متر مربع



إخلاء مسؤولية: تم إنتاج هذا المخطط لأغراض توضيحية كمثال لمخطط فيلا نموذجي ولا تقدم "الدار" أي تعهد أو ضمان فيما يتعلق بأي من المعلومات المعروضة.

## منازل من غرفة نوم وصالة

#### متوسط المساحة الطابقية الإجمالية (تتضمن الشرفات) 215 متر مربع



إخلاء مسؤولية: تم إنتاج هذا المخطط لأغراض توضيحية كمثال لمخطط فيلا نموذجي ولا تقدم "الدار" أي تعهد أو ضمان فيما يتعلق بأي من المعلومات المعروضة. منازل غرفتين نوم وصالة مع غرفة خادمة

#### متوسط المساحة الطابقية الإجمالية (تتضمن الشرفات) 204 متر مربع



إخلاء مسؤولية: تم إنتاج هذا المخطط لأغراض توضيحية كمثال لمخطط فيلا نموذجي ولا تقدم "الدار" أي تعهد أو ضمان فيما يتعلق بأي من المعلومات المعروضة.

## منازل غرفتين وصالة زاوية

## متوسط المساحة الطابقية الإجمالية (تتضمن الشرفات) 215 متر مربع



إخلاء مسؤولية: تم إنتاج هذا المخطط لأغراض توضيحية كمثال لم