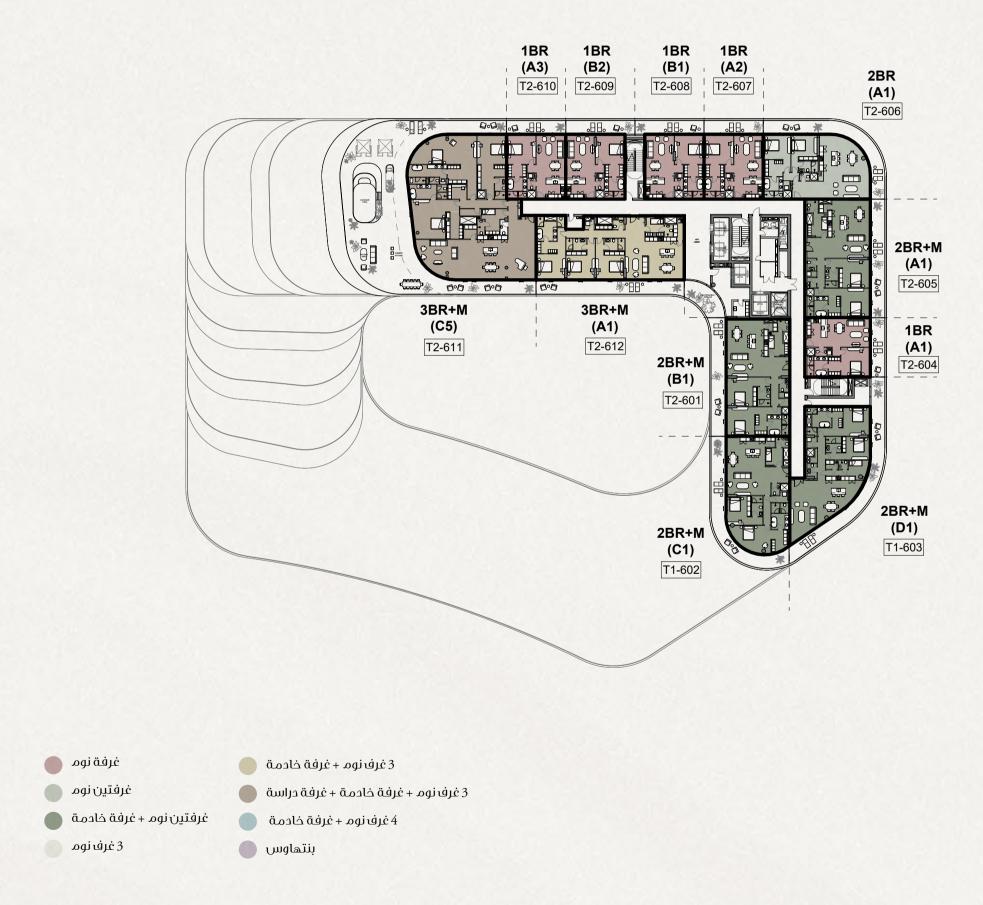

نموذجي ولا تقدم "الدار" أي تعهد أو ضمان فيما يتعلق بأي من المعلومات المعروضة. منازل 4 غرف نوم مع غرفة خادمة وبركة سباحة

#### متوسط المساحة الطابقية الإجمالية (تتضمن الشرفات) 2026 متر مربع



إخلاء مسؤولية: تم إنتاج هذا المخطط لأغراض توضيحية كمثال لمخطط فيلا نموذجي ولا تقدم "الدار" أي تعهد أو ضمان فيما يتعلق بأي من المعلومات المعروضة. المسبح المعروض في المخطط أعلاه ليس جزءاً من عرض الوحدة القياسي. تركيب المسبح سيكون بناء على رغبة المالك. بنتهاوس 5 غرف نوم مع غرفة خادمة وبركة سباحة



المخططات الطابقية

البراعـة في أدق التغاصيل.

البرج 1



## مخطط المستوى 2



البرج 1



#### مخطط المستوى 4



البرج 1



#### مخطط المستوى 6



البرج 1



#### مخطط المستوى 8



البرج 1

PENTHOUSE T1-901





#### مخطط المستوى 1



البرج 2



#### مخطط المستوى 3



البرج 2



#### مخطط المستوى 5



البرج 2



## مخطط المستوى 7



البرج 2



## مخطط المستوى 9



# الحياة الواعية

مبادئ الاستدامة في ماندارين أورينتال ريزيدنسز مدمجة في كافة عناصر التصميم، تجسيداً لأعلى درجات الالتزام باستخدام المواد الرفيقة بالبيئة وأنظمة الطاقة عالية الكفاءة وممارسات الاستدامة وفق أرفع المعايير العالمية، من أجل رفاه السكان ومصلحة أجيال المستقبل.