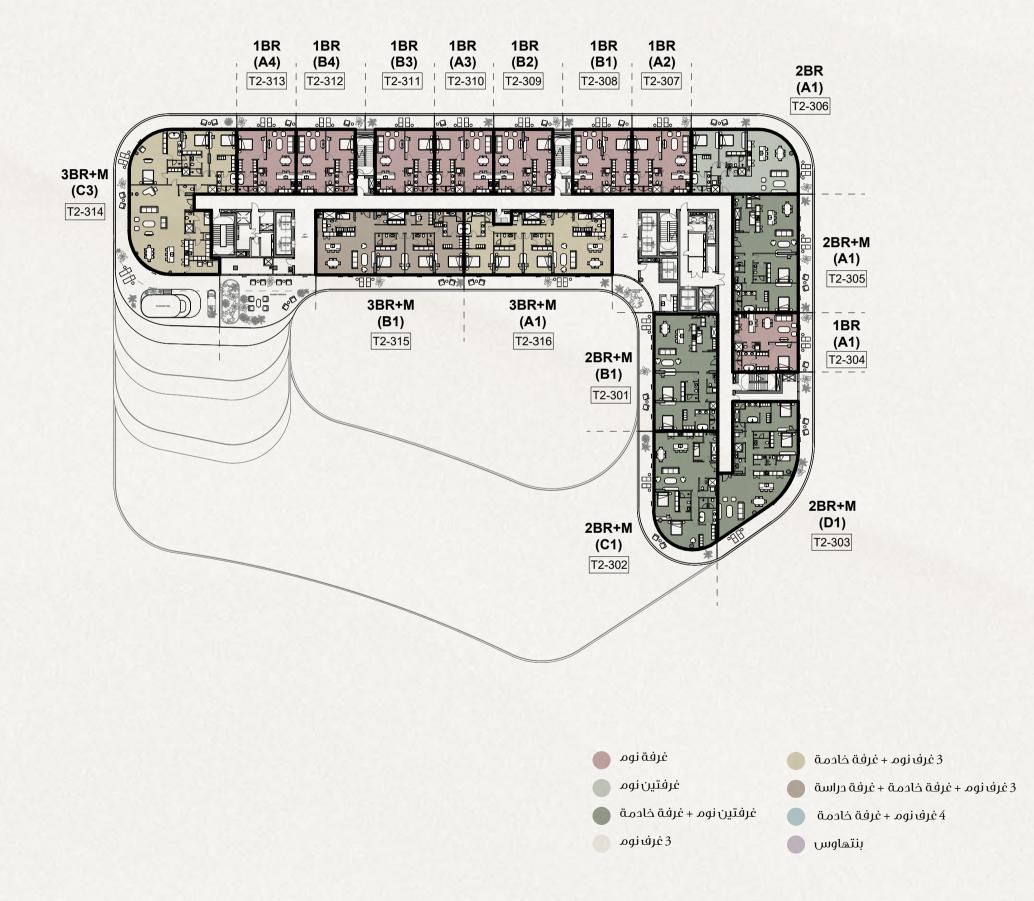

ج هذا المخطط لأغراض توضيحية كمثال لمخطط فيلا نموذجي ولا تقدم "الدار" أي تعهد أو ضمان فيما يتعلق بأي من المعلومات المعروضة. منازل 4 غرف نوم مع غرفة خادمة وبركة سباحة

#### متوسط المساحة الطابقية الإجمالية (تتضمن الشرفات) 2026 متر مربع



إخلاء مسؤولية: تم إنتاج هذا المخطط لأغراض توضيحية كمثال لمخطط فيلا نموذجي ولا تقدم "الدار" أي تعهد أو ضمان فيما يتعلق بأي من المعلومات المعروضة. المسبح المعروض في المخطط أعلاه ليس جزءاً من عرض الوحدة القياسي. تركيب المسبح سيكون بناء على رغبة المالك. بنتهاوس 5 غرف نوم مع غرفة خادمة وبركة سباحة



المخططات الطابقية

البراعـة في أدق التغاصيل.

البرج 1



## مخطط المستوى 2



البرج 1



#### مخطط المستوى 4



البرج 1



#### مخطط المستوى 6



البرج 1



#### مخطط المستوى 8



البرج 1

PENTHOUSE T1-901





#### مخطط المستوى 1



البرج 2



#### مخطط المستوى 3



البرج 2



#### مخطط المستوى 5



البرج 2



## مخطط المستوى 7



البرج 2



## مخطط المستوى 9



# الحياة الواعية

مبادئ الاستدامة في ماندارين أورينتال ريزيدنسز مدمجة في كافة عناصر التصميم، تجسيداً لأعلى درجات الالتزام باستخدام المواد الرفيقة بالبيئة وأنظمة الطاقة عالية الكفاءة وممارسات الاستدامة وفق أرفع المعايير العالمية، من أجل رفاه السكان ومصلحة أجيال المستقبل.