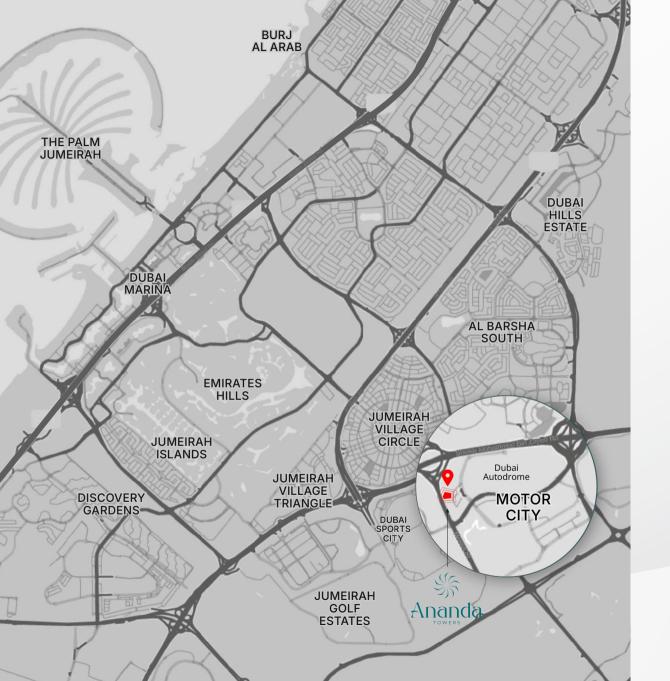

#### A PERFECT BLEND OF OPPORTUNITY AND TRANQUILITY

Dubai is a global icon of innovation and luxury, offering world-class amenities, iconic landmarks, and unmatched connectivity. Nestled within this vibrant city is Motor City, a unique community that combines urban living with a peaceful lifestyle.

Home to the Dubai Autodrome and lush green spaces, Motor City offers a dynamic yet serene environment, perfect for families and professionals alike. With its strategic location, modern infrastructure, and vibrant community spirit, it's where the energy of Dubai meets the tranquility of home.

### AT THE HEART OF CONVENIENCE

Ananda Residences offers unparalleled access to top sporting destinations like Dubai Autodrome and Dubai Sports City. Perfect for an active lifestyle, the location combines convenience with proximity to world-class sports and leisure hubs, making it ideal for enthusiasts and families alike.

## WHY MOTOR CITY?

#### AUTOMOBILE ENTHUSIAST'S HAVEN

Home to the Dubai Autodrome, a world-class race circuit and motorsport destination.