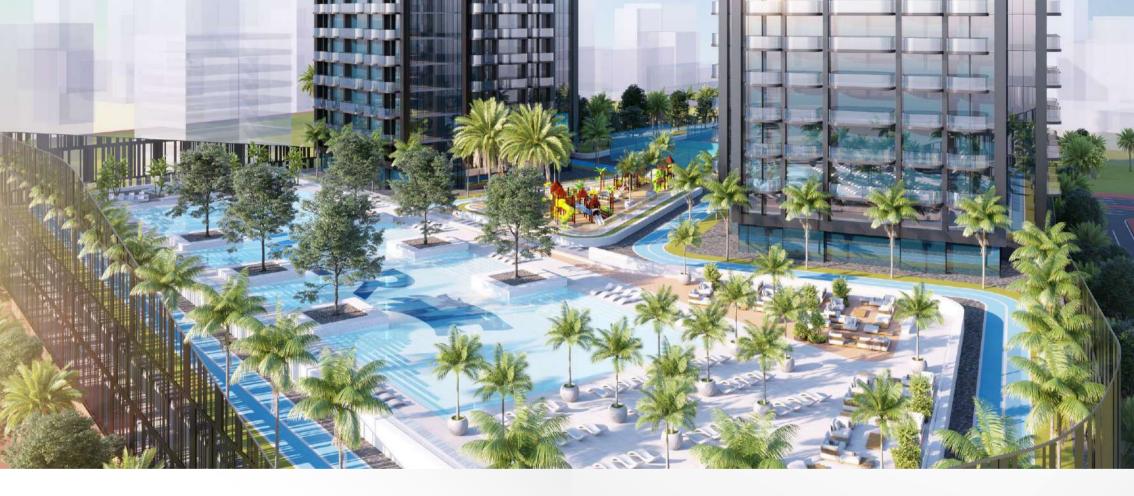

#### Amenities:

- I Swimming Pool
- | BBQ Area
- | Jogging Track
- | Kids Play Area | Gym
- | Sports Courts

#### A PERFECT FUSION OF ELEGANCE AND SERENITY

At Ananda Residences, water takes center stage as a symbol of tranquility and refinement. The expansive, state-of-the-art swimming pool offers a serene retreat where modern luxury meets natural harmony. With its crystal-clear waters and sleek design, it provides a refreshing escape amidst the vibrant energy of urban living.

Surrounded by lush greenery and contemporary lounge spaces, the pool is ideal for relaxation and recreation. Whether you're enjoying a tranquil swim, unwinding by the water, or simply taking in the calming ambiance, the Ananda Residences pool embodies the perfect balance of elegance and peace in the heart of the city.