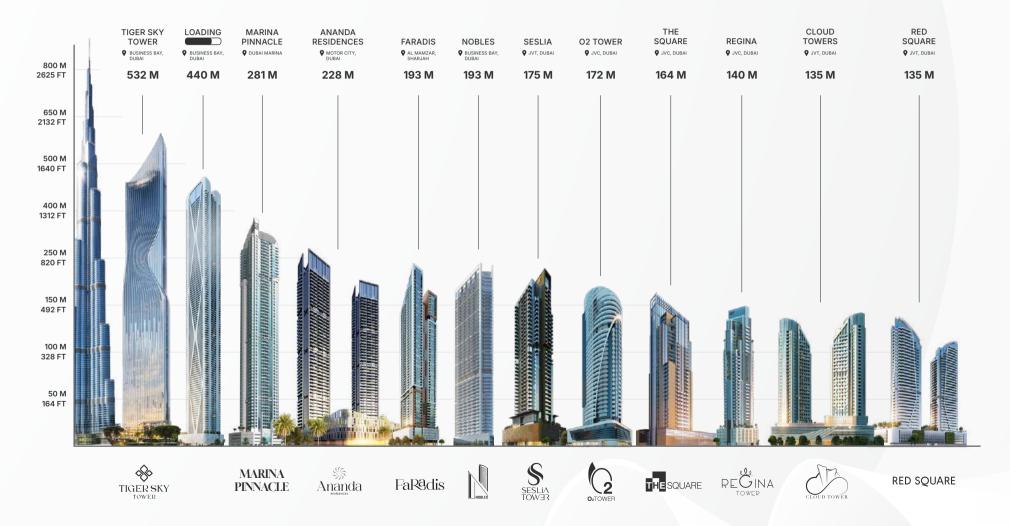

or

SHEIKH MOHAMMED BIN ZAYED RD

Duplex (Ground Floor)

2 BR

HESSA ST



AL BARSHA SOUTH



FLOOR PLAN BLOCK B

50<sup>th</sup>, 52<sup>nd</sup>, 54<sup>th</sup> Floor

SHEIKH MOHAMMED BIN ZAYED RD

Duplex (First Floor)

2 BR



Some of our ONGOING PROJECTS







Some of our ONGOING PROJECTS







Some of our COMPLETED PROJECTS

## **DECADES OF ACHIEVEMENTS**

Tiger Properties is a leading real estate development company in the UAE. With a 120+ million square feet built-up area, Tiger Properties has over 270+ towers, including residential, retail, and hospitality. Presenting our new architectural jewel in Motor City.

270+

48+ YEARS

of Building Trust

PROJECTS Completed & Counting

40+ COMPANIES Driving Innovation



## **VERTICAL EXCELLENCE**

A Comparison of Tiger's Iconic Towers