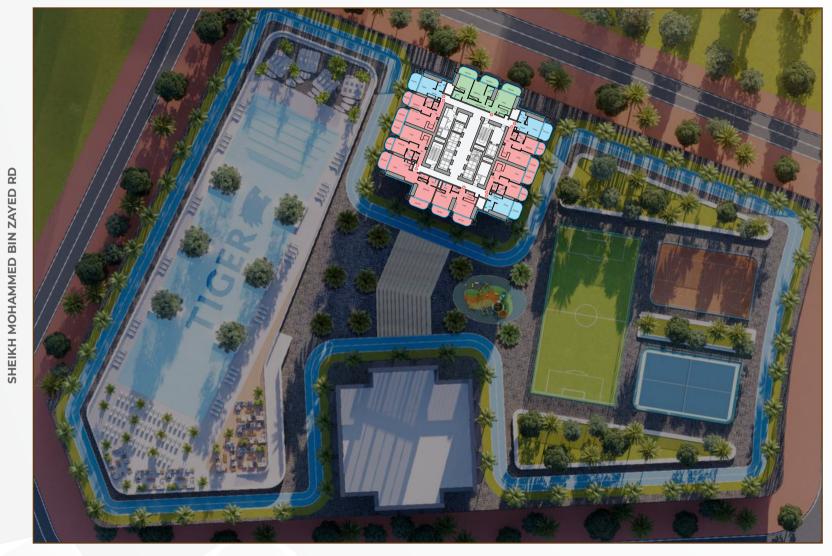

#### Amenities:

- I Swimming Pool
- | BBQ Area
- | Jogging Track
- | Kids Play Area | Gym
- | Sports Courts

#### A PERFECT FUSION OF ELEGANCE AND SERENITY

At Ananda Residences, water takes center stage as a symbol of tranquility and refinement. The expansive, state-of-the-art swimming pool offers a serene retreat where modern luxury meets natural harmony. With its crystal-clear waters and sleek design, it provides a refreshing escape amidst the vibrant energy of urban living.

#### A DYNAMIC BLEND OF NERGY AND WELLNESS

Ananda Residences features world-class sports amenities that seamlessly blend activity and relaxation. From advanced tennis courts to fully equipped fitness areas, every facility is designed to inspire performance and well-being. Whether you're training hard, enjoying a friendly match, or unwinding after a long day, these spaces cater to all levels of fitness and skill.