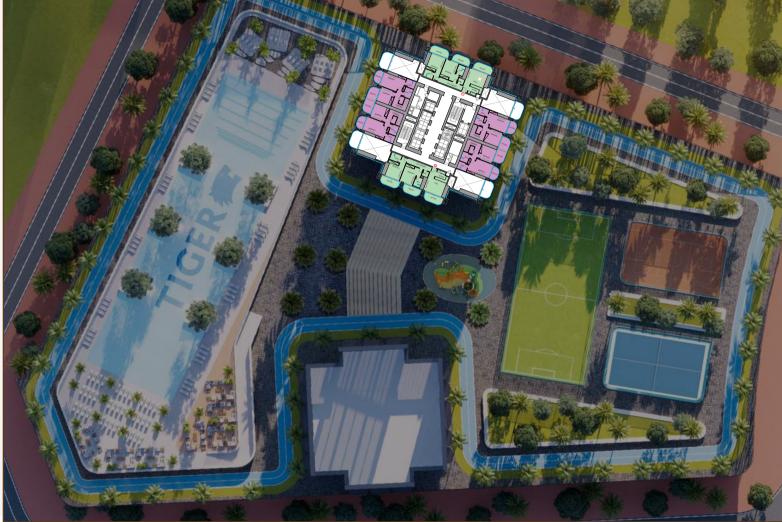

STUDIO 1 BR 2 BR

48<sup>th</sup>, 50<sup>th</sup>, 52<sup>nd</sup> Floor

Duplex (Ground Floor)

2 BR

HESSA ST

AL BARSHA SOUTH

**FLOOR PLAN** BLOCK A

49<sup>th</sup>, 51<sup>st</sup>, 53<sup>rd</sup> Floor

SHEIKH MOHAMMED BIN ZAYED RD

Duplex (First Floor)

2 BR

**HESSA ST** ▼

FLOOR PLAN BLOCK B 3<sup>rd</sup> - 9<sup>th</sup> Floor

STUDIO

1 BR

2 BR