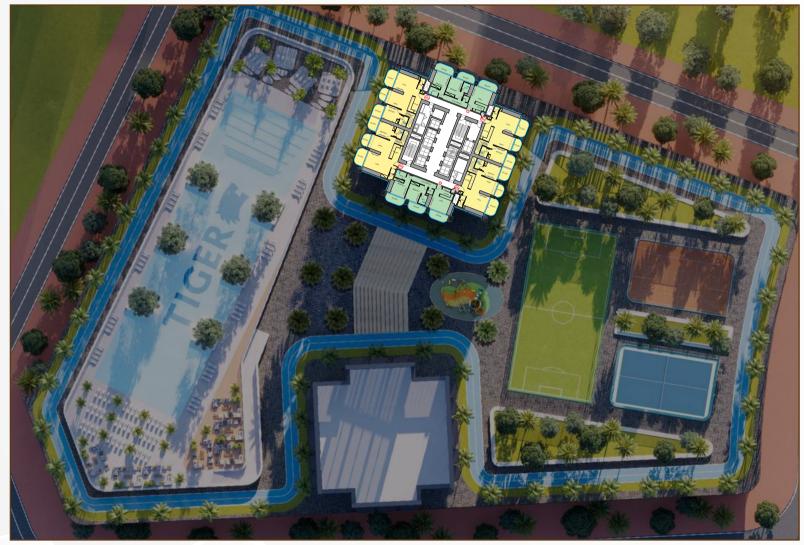

#### Amenities:

- I Swimming Pool
- | BBQ Area
- | Jogging Track
- | Kids Play Area | Gym
- | Sports Courts

#### A PERFECT FUSION OF ELEGANCE AND SERENITY

At Ananda Residences, water takes center stage as a symbol of tranquility and refinement. The expansive, state-of-the-art swimming pool offers a serene retreat where modern luxury meets natural harmony. With its crystal-clear waters and sleek design, it provides a refreshing escape amidst the vibrant energy of urban living.

#### A DYNAMIC BLEND OF NERGY AND WELLNESS

Ananda Residences features world-class sports amenities that seamlessly blend activity and relaxation. From advanced tennis courts to fully equipped fitness areas, every facility is designed to inspire performance and well-being. Whether you're training hard, enjoying a friendly match, or unwinding after a long day, these spaces cater to all levels of fitness and skill.