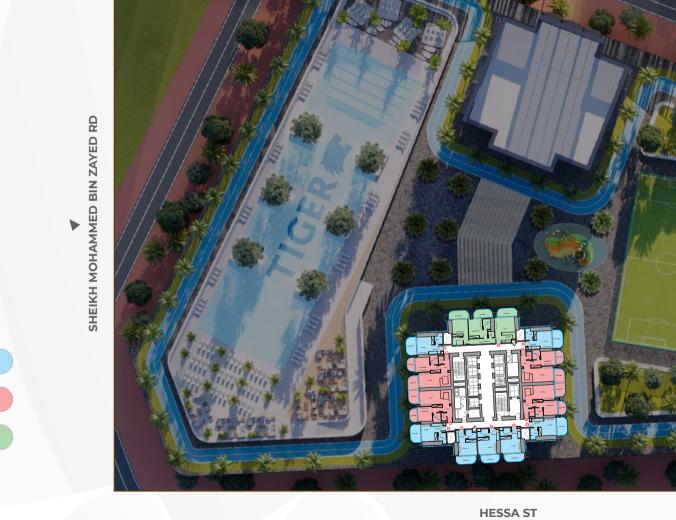

SHEIKH MOHAMMED BIN ZAYED RD

Duplex (First Floor)

2 BR

**HESSA ST** ▼

FLOOR PLAN BLOCK B 3<sup>rd</sup> - 9<sup>th</sup> Floor

STUDIO

1 BR

2 BR