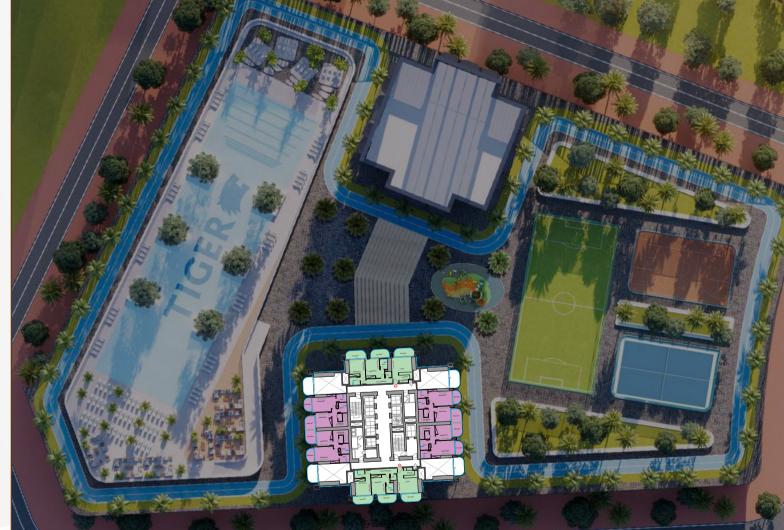

#### Amenities:

- I Swimming Pool
- | BBQ Area
- | Jogging Track
- | Kids Play Area | Gym
- | Sports Courts

#### A PERFECT FUSION OF ELEGANCE AND SERENITY

At Ananda Residences, water takes center stage as a symbol of tranquility and refinement. The expansive, state-of-the-art swimming pool offers a serene retreat where modern luxury meets natural harmony. With its crystal-clear waters and sleek design, it provides a refreshing escape amidst the vibrant energy of urban living.

Surrounded by lush greenery and contemporary lounge spaces, the pool is ideal for relaxation and recreation. Whether you're enjoying a tranquil swim, unwinding by the water, or simply taking in the calming ambiance, the Ananda Residences pool embodies the perfect balance of elegance and peace in the heart of the city.

#### A DYNAMIC BLEND OF NERGY AND WELLNESS

Ananda Residences features world-class sports amenities that seamlessly blend activity and relaxation. From advanced tennis courts to fully equipped fitness areas, every facility is designed to inspire performance and well-being. Whether you're training hard, enjoying a friendly match, or unwinding after a long day, these spaces cater to all levels of fitness and skill.

Surrounded by lush greenery and modern design, the sports facilities offer a perfect balance of energy and tranquility. It's the ideal place to stay active, healthy, and engaged, making fitness an effortless part of your lifestyle in the heart of the city.