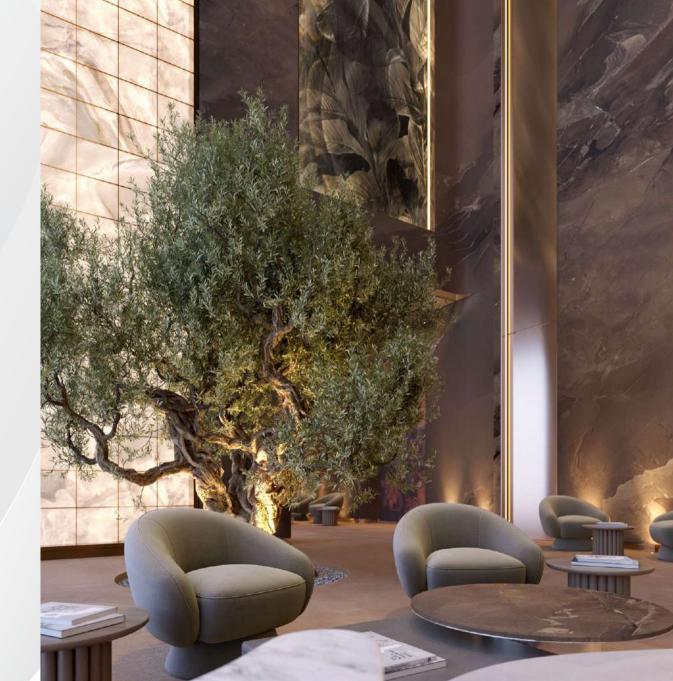

## CHIC PATHWAYS, QUIET TRANSITIONS

Seamlessly designed corridors and lift lobbies exude luxury and comfort. With premium finishes, soft lighting, and efficient elevators, every transition within Ananda Residences is a journey of style and sophistication.

### Apartment

CRAFTED WITH EXCELLENCE, BUILT TO LAST FOREVER

At Ananda Residences, every material is meticulously selected to ensure durability, elegance, and sustainability. From high-quality marble and premium wood finishes to cutting-edge glass and sleek metal accents, each element reflects superior craftsmanship. The fusion of modern textures and timeless materials enhances both aesthetics and functionality, creating a home that is as stunning as it is enduring.