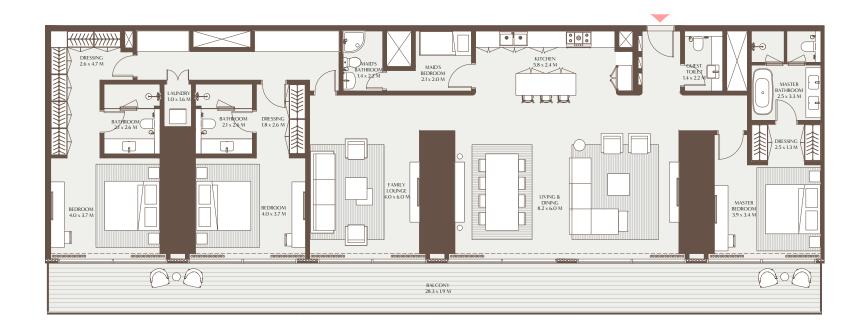

### The Elements - 3 Bedroom Residence C

Unit Area: 236.85 Sqm (2,549.44 Sqft) | Balcony Area: 53.58 Sqm (576.70 Sqft) | Total Area: 290.43 Sqm (3,126.14 Sqft)

30TH TO 39TH FLOOR

1-Measurements are indicative 'finish to finish' in Metric & Imperial excluding construction tolerance. 2-Plot/unit dimensions may vary from brochure, and unit types/plans may exist as mirrored versions; 3-All images used are for illustrative purposes only. 4-Unless stated otherwise, all fittings and interior decorative items shown are for illustrative purposes only. 5-The developer reserves the right to make alterations, at its absolute discretion, without any liability whatsoever up to the final 'as built' status.