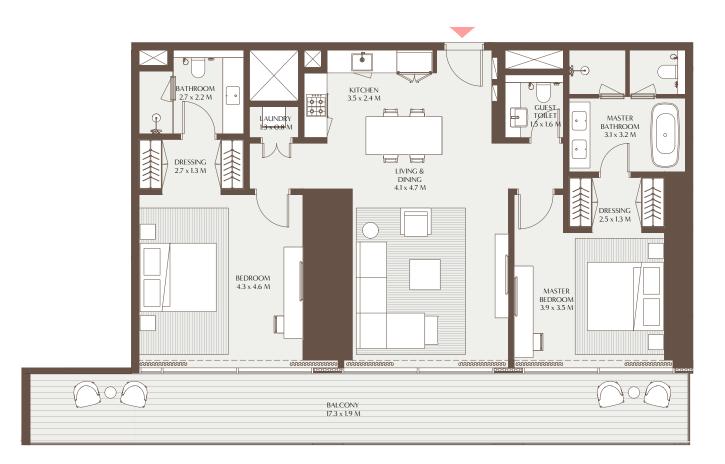

## The Elements - 1 Bedroom Residence B

Unit Area: 79.08 Sqm (851.21 Sqft) | Balcony Area: 17.92 Sqm (192.89 Sqft) | Total Area: 97.00 Sqm (1,044.10 Sqft)

4TH TO 17TH, 19TH TO 29TH FLOOR