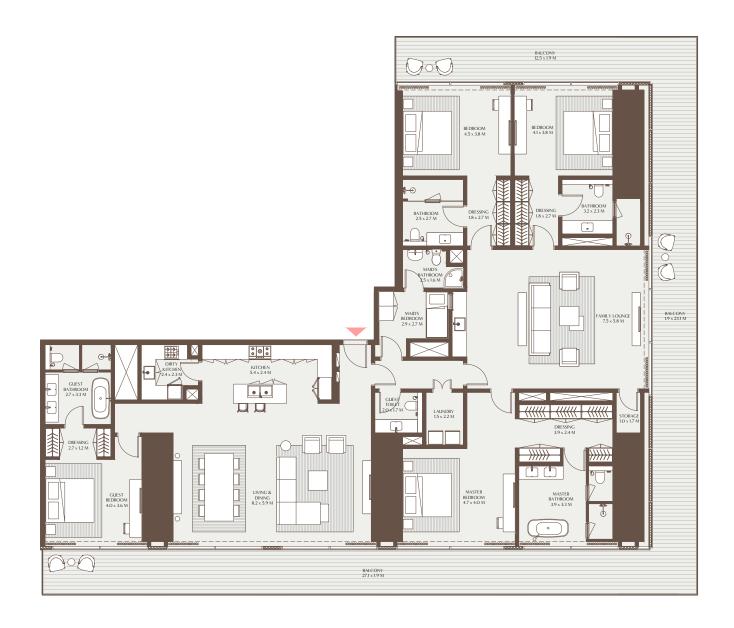

## The Elements - 3 Bedroom Residence D

Unit Area: 246.99 Sqm (2,658.59 Sqft) | Balcony Area: 93.49 Sqm (1,006.33 Sqft) | Total Area: 340.48 Sqm (3,664.92 Sqft)

19TH TO 29TH, 30TH TO 39TH FLOOR