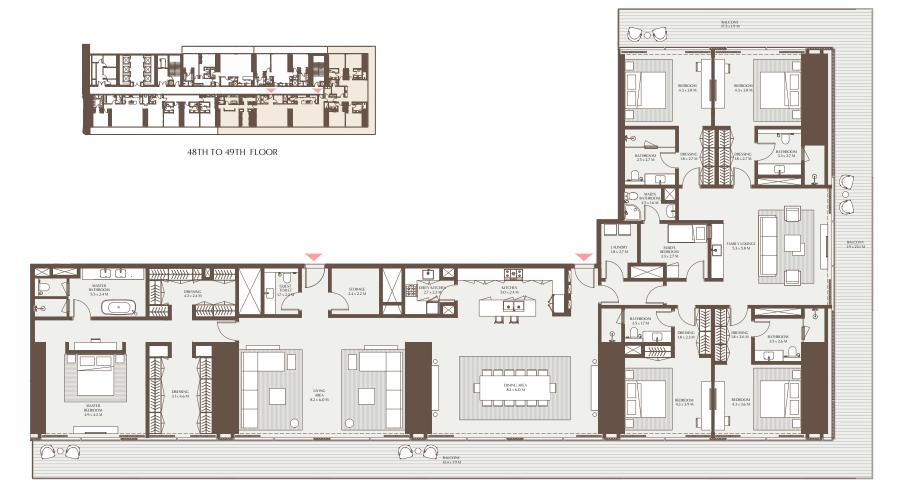

# 48<sup>TH</sup> TO 49<sup>TH</sup> FLOOR PLAN

1 BEDROOM 2 BEDROOMS 3 BEDROOMS 4 BEDROOMS 5 BEDROOMS 6 BEDROOMS

1-Measurements are indicative 'finish to finish' in Metric & Imperial excluding construction tolerance. 2-Plot/unit dimensions may vary from brochure, and unit types/plans may exist as mirrored versions; 3-All images used are for illustrative purposes only. 4-Unless stated otherwise, all fittings and interior decorative items shown are for illustrative purposes only. 5-The developer reserves the right to make alterations, at its absolute discretion, without any liability whatsoever up to the final 'as built' status.

### The Elements - 2 Bedroom Residence C

Unit Area: 123.69 Sqm (1,331.41 Sqft) | Balcony Area: 36.55 Sqm (393.39 Sqft) | Total Area: 160.24 Sqm (1,724.80 Sqft)

4TH TO 17TH, 19TH TO 29TH, 30TH TO 39TH, 41ST TO 47TH, 48TH TO 49TH FLOOR

## The Elements - 2 Bedroom Residence F

Unit Area: 158.52 Sqm (1,706.31 Sqft) | Balcony Area: 35.74 Sqm (384.73 Sqft) | Total Area: 194.26 Sqm (2,091.04 Sqft)

30TH TO 39TH, 41ST TO 47TH, 48TH TO 49TH FLOOR

### The Collections - 4 Bedroom Residence A

Unit Area: 275.43 Sqm (2,964.66 Sqft) | Balcony Area: 63.48 Sqm (683.28 Sqft) | Total Area: 338.91 Sqm (3,647.94 Sqft)

48TH TO 49TH FLOOR

1-Measurements are indicative 'finish to finish' in Metric & Imperial excluding construction tolerance. 2-Plot/unit dimensions may vary from brochure, and unit types/plans may exist as mirrored versions; 3-All images used are for illustrative purposes only. 4-Unless stated otherwise, all fittings and interior decorative items shown are for illustrative purposes only. 5-The developer reserves the right to make alterations, at its absolute discretion, without any liability whatsoever up to the final 'as built' status.