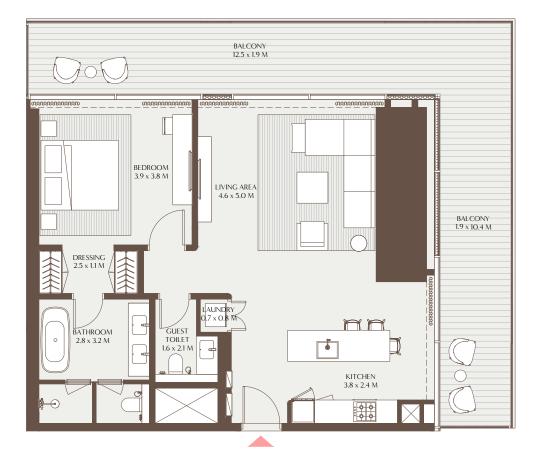

## The Elements - 1 Bedroom Residence A

Unit Area: 78.47 Sqm (844.65 Sqft) | Balcony Area: 17.78 Sqm (191.36 Sqft) | Total Area: 96.25 Sqm (1,036.01 Sqft)

4TH TO 17TH, 19TH TO 29TH FLOOR

1-Measurements are indicative 'finish to finish' in Metric & Imperial excluding construction tolerance. 2-Plot/unit dimensions may vary from brochure, and unit types/plans may exist as mirrored versions; 3-All images used are for illustrative purposes only. 4-Unless stated otherwise, all fittings and interior decorative items shown are for illustrative purposes only. 5-The developer reserves the right to make alterations, at its absolute discretion, without any liability whatsoever up to the final 'as built' status.

## The Elements - 1 Bedroom Residence B

Unit Area: 79.08 Sqm (851.21 Sqft) | Balcony Area: 17.92 Sqm (192.89 Sqft) | Total Area: 97.00 Sqm (1,044.10 Sqft)

4TH TO 17TH, 19TH TO 29TH FLOOR