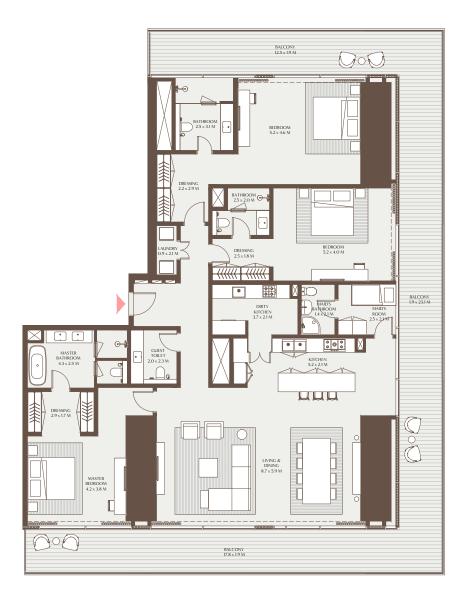

### The Elements - 2 Bedroom Residence C

Unit Area: 123.69 Sqm (1,331.41 Sqft) | Balcony Area: 36.55 Sqm (393.39 Sqft) | Total Area: 160.24 Sqm (1,724.80 Sqft)

4TH TO 17TH, 19TH TO 29TH, 30TH TO 39TH, 41ST TO 47TH, 48TH TO 49TH FLOOR