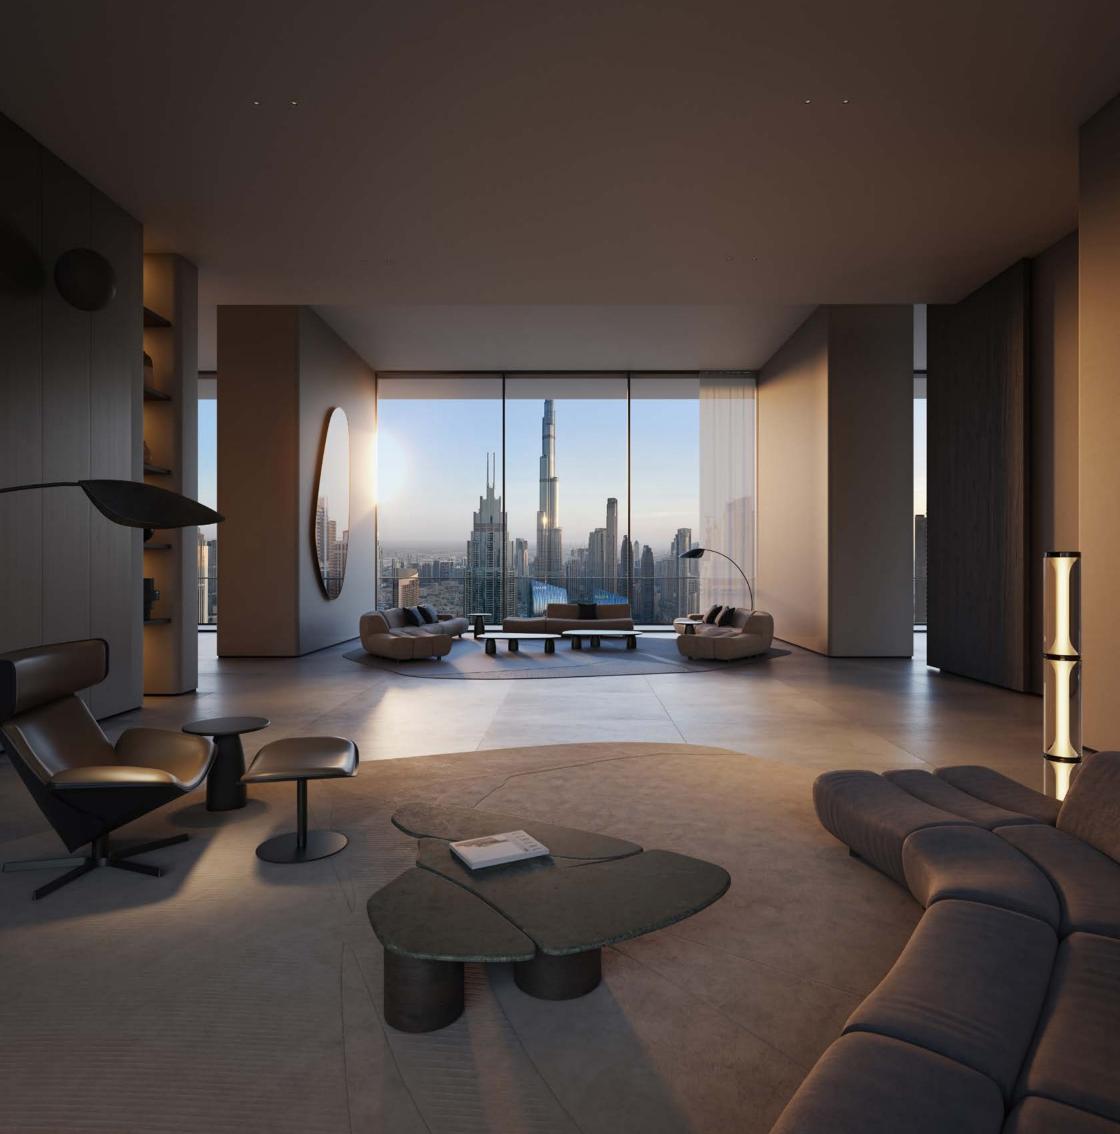

## The Elements - 1 Bedroom Residence A

Unit Area: 78.47 Sqm (844.65 Sqft) | Balcony Area: 17.78 Sqm (191.36 Sqft) | Total Area: 96.25 Sqm (1,036.01 Sqft)

4TH TO 17TH, 19TH TO 29TH FLOOR

1-Measurements are indicative 'finish to finish' in Metric & Imperial excluding construction tolerance. 2-Plot/unit dimensions may vary from brochure, and unit types/plans may exist as mirrored versions; 3-All images used are for illustrative purposes only. 4-Unless stated otherwise, all fittings and interior decorative items shown are for illustrative purposes only. 5-The developer reserves the right to make alterations, at its absolute discretion, without any liability whatsoever up to the final 'as built' status.

## The Elements - 1 Bedroom Residence B

Unit Area: 79.08 Sqm (851.21 Sqft) | Balcony Area: 17.92 Sqm (192.89 Sqft) | Total Area: 97.00 Sqm (1,044.10 Sqft)

4TH TO 17TH, 19TH TO 29TH FLOOR

### The Elements - 1 Bedroom Residence C

Unit Area: 80.82 Sqm (869.94 Sqft) | Balcony Area: 31.01 Sqm (333.79 Sqft) | Total Area: 111.83 Sqm (1,203.73 Sqft)

4TH TO 17TH FLOOR

1-Measurements are indicative 'finish to finish' in Metric & Imperial excluding construction tolerance. 2-Plot/unit dimensions may vary from brochure, and unit types/plans may exist as mirrored versions; 3-All images used are for illustrative purposes only. 4-Unless stated otherwise, all fittings and interior decorative items shown are for illustrative purposes only. 5-The developer reserves the right to make alterations, at its absolute discretion, without any liability whatsoever up to the final 'as built' status.

### The Elements - 1 Bedroom Residence D

Unit Area: 91.01 Sqm (979.62 Sqft) | Balcony Area: 39.68 Sqm (427.11 Sqft) | Total Area: 130.69 Sqm (1,406.73 Sqft)

4TH TO 17TH FLOOR

### The Elements - 2 Bedroom Residence A

Unit Area: 117.75 Sqm (1,267.48 Sqft) | Balcony Area: 26.88 Sqm (289.29 Sqft) | Total Area: 144.63 Sqm (1,556.77 Sqft)

4TH TO 17TH & 19TH TO 29TH FLOOR

1-Measurements are indicative 'finish to finish' in Metric & Imperial excluding construction tolerance. 2-Plot/unit dimensions may vary from brochure, and unit types/plans may exist as mirrored versions; 3-All images used are for illustrative purposes only. 4-Unless stated otherwise, all fittings and interior decorative items shown are for illustrative purposes only. 5-The developer reserves the right to make alterations, at its absolute discretion, without any liability whatsoever up to the final 'as built' status.

## The Elements - 2 Bedroom Residence B

Unit Area: 120.39 Sqm (1,295.88 Sqft) | Balcony Area: 32.90 Sqm (354.08 Sqft) | Total Area: 153.29 Sqm (1,649.96 Sqft)

19TH TO 29TH FLOOR

### The Elements - 2 Bedroom Residence C

Unit Area: 123.69 Sqm (1,331.41 Sqft) | Balcony Area: 36.55 Sqm (393.39 Sqft) | Total Area: 160.24 Sqm (1,724.80 Sqft)

4TH TO 17TH, 19TH TO 29TH, 30TH TO 39TH, 41ST TO 47TH, 48TH TO 49TH FLOOR

## The Elements - 2 Bedroom Residence D

Unit Area: 131.90 Sqm (1,419.73 Sqft) | Balcony Area: 49.33 Sqm (531.03 Sqft) | Total Area: 181.23 Sqm (1,950.76 Sqft)

4TH TO 17TH FLOOR

### The Elements - 2 Bedroom Residence E

Unit Area: 157.08 Sqm (1,690.80 Sqft) | Balcony Area: 35.83 Sqm (385.67 Sqft) | Total Area: 192.91 Sqm (2,076.47 Sqft)

4TH TO 17TH, 19TH TO 29TH FLOOR

1-Measurements are indicative 'finish to finish' in Metric & Imperial excluding construction tolerance. 2-Plot/unit dimensions may vary from brochure, and unit types/plans may exist as mirrored versions; 3-All images used are for illustrative purposes only. 4-Unless stated otherwise, all fittings and interior decorative items shown are for illustrative purposes only. 5-The developer reserves the right to make alterations, at its absolute discretion, without any liability whatsoever up to the final 'as built' status.

## The Elements - 2 Bedroom Residence F

Unit Area: 158.52 Sqm (1,706.31 Sqft) | Balcony Area: 35.74 Sqm (384.73 Sqft) | Total Area: 194.26 Sqm (2,091.04 Sqft)

30TH TO 39TH, 41ST TO 47TH, 48TH TO 49TH FLOOR