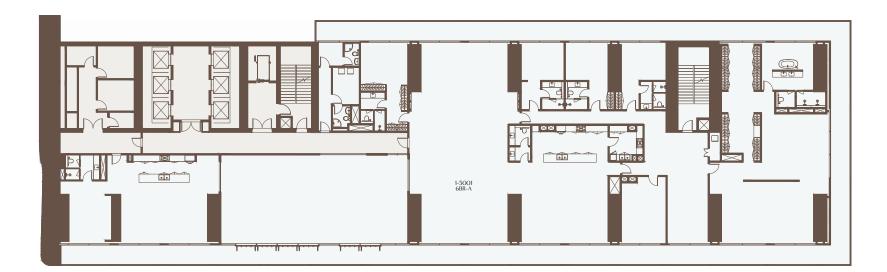

without any liability whatsoever up to the final 'as built' status.

# 41<sup>st</sup> TO 47<sup>th</sup> FLOOR PLAN





×

# 48<sup>TH</sup> TO 49<sup>TH</sup> FLOOR PLAN

1 BEDROOM 2 BEDROOMS 3 BEDROOMS 4 BEDROOMS 5 BEDROOMS 6 BEDROOMS





1-Measurements are indicative 'finish to finish' in Metric & Imperial excluding construction tolerance. 2-Plot/unit dimensions may vary from brochure, and unit types/plans may exist as mirrored versions; 3-All images used are for illustrative purposes only. 4-Unless stated otherwise, all fittings and interior decorative items shown are for illustrative purposes only. 5-The developer reserves the right to make alterations, at its absolute discretion, without any liability whatsoever up to the final 'as built' status.

# 50<sup>TH</sup> FLOOR PLAN





~

# 51<sup>st</sup> FLOOR PLAN







1-Measurements are indicative 'finish to finish' in Metric & Imperial excluding construction tolerance. 2-Plot/unit dimensions may vary from brochure, and unit types/plans may exist as mirrored versions; 3-All images used are for illustrative purposes only. 4-Unless stated otherwise, all fittings and interior decorative items shown are for illustrative purposes only. 5-The developer reserves the right to make alterations, at its absolute discretion, without any liability whatsoever up to the final 'as built' status.

# ROOF FLOOR PLAN

1 BEDROOM 2 BEDROOMS 3 BEDROOMS 4 BEDROOMS 5 BEDROOMS 6 BEDROOMS



×

## The Elements - 1 Bedroom Residence A

Unit Area: 78.47 Sqm (844.65 Sqft) | Balcony Area: 17.78 Sqm (191.36 Sqft) | Total Area: 96.25 Sqm (1,036