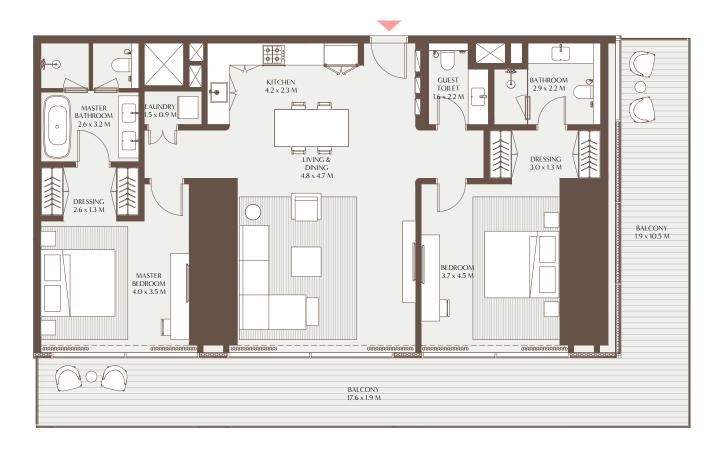

## The Elements - 1 Bedroom Residence A

Unit Area: 78.47 Sqm (844.65 Sqft) | Balcony Area: 17.78 Sqm (191.36 Sqft) | Total Area: 96.25 Sqm (1,036.01 Sqft)

4TH TO 17TH, 19TH TO 29TH FLOOR

1-Measurements are indicative 'finish to finish' in Metric & Imperial excluding construction tolerance. 2-Plot/unit dimensions may vary from brochure, and unit types/plans may exist as mirrored versions; 3-All images used are for illustrative purposes only. 4-Unless stated otherwise, all fittings and interior decorative items shown are for illustrative purposes only. 5-The developer reserves the right to make alterations, at its absolute discretion, without any liability whatsoever up to the final 'as built' status.

## The Elements - 1 Bedroom Residence B

Unit Area: 79.08 Sqm (851.21 Sqft) | Balcony Area: 17.92 Sqm (192.89 Sqft) | Total Area: 97.00 Sqm (1,044.10 Sqft)

4TH TO 17TH, 19TH TO 29TH FLOOR