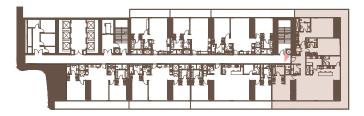

ft) | Balcony Area: 53.58 Sqm (576.70 Sqft) | Total Area: 290.43 Sqm (3,126.14 Sqft)





30TH TO 39TH FLOOR



1-Measurements are indicative 'finish to finish' in Metric & Imperial excluding construction tolerance. 2-Plot/unit dimensions may vary from brochure, and unit types/plans may exist as mirrored versions; 3-All images used are for illustrative purposes only. 4-Unless stated otherwise, all fittings and interior decorative items shown are for illustrative purposes only. 5-The developer reserves the right to make alterations, at its absolute discretion, without any liability whatsoever up to the final 'as built' status.

## The Elements - 3 Bedroom Residence D

Unit Area: 246.99 Sqm (2,658.59 Sqft) | Balcony Area: 93.49 Sqm (1,006.33 Sqft) | Total Area: 340.48 Sqm (3,664.92 Sqft)





19TH TO 29TH, 30TH TO 39TH FLOOR



### The Collections - 4 Bedroom Residence A

Unit Area: 275.43 Sqm (2,964.66 Sqft) | Balcony Area: 63.48 Sqm (683.28 Sqft) | Total Area: 338.91 Sqm (3,647.94 Sqft)





48TH TO 49TH FLOOR



1-Measurements are indicative 'finish to finish' in Metric & Imperial excluding construction tolerance. 2-Plot/unit dimensions may vary from brochure, and unit types/plans may exist as mirrored versions; 3-All images used are for illustrative purposes only. 4-Unless stated otherwise, all fittings and interior decorative items shown are for illustrative purposes only. 5-The developer reserves the right to make alterations, at its absolute discretion, without any liability whatsoever up to the final 'as built' status.

## The Collections - 4 Bedroom Residence B

Unit