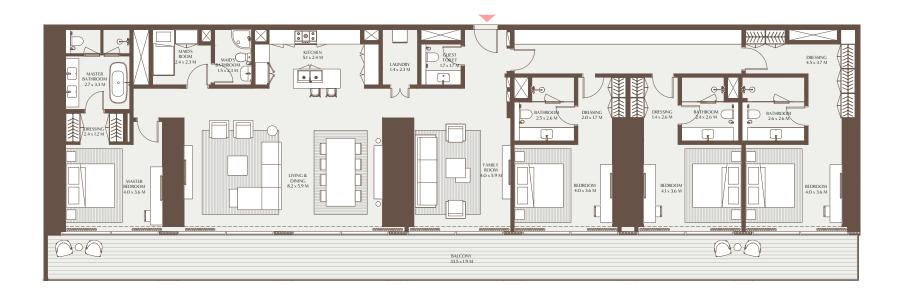

### The Elements - 2 Bedroom Residence C

Unit Area: 123.69 Sqm (1,331.41 Sqft) | Balcony Area: 36.55 Sqm (393.39 Sqft) | Total Area: 160.24 Sqm (1,724.80 Sqft)

4TH TO 17TH, 19TH TO 29TH, 30TH TO 39TH, 41ST TO 47TH, 48TH TO 49TH FLOOR

1-Measurements are indicative 'finish to finish' in Metric & Imperial excluding construction tolerance. 2-Plot/unit dimensions may vary from brochure, and unit types/plans may exist as mirrored versions; 3-All images used are for illustrative purposes only. 4-Unless stated otherwise, all fittings and interior decorative items shown are for illustrative purposes only. 5-The developer reserves the right to make alterations, at its absolute discretion, without any liability whatsoever up to the final 'as built' status.