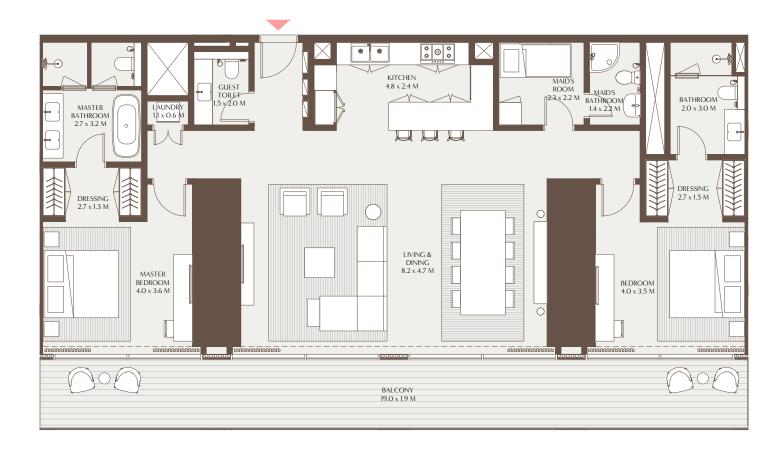

## The Elements - 3 Bedroom Residence D

Unit Area: 246.99 Sqm (2,658.59 Sqft) | Balcony Area: 93.49 Sqm (1,006.33 Sqft) | Total Area: 340.48 Sqm (3,664.92 Sqft)

19TH TO 29TH, 30TH TO 39TH FLOOR