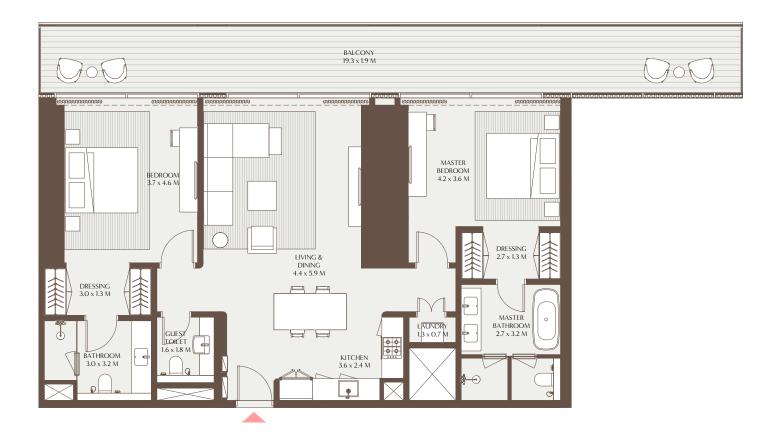

## The Elements - 1 Bedroom Residence B

Unit Area: 79.08 Sqm (851.21 Sqft) | Balcony Area: 17.92 Sqm (192.89 Sqft) | Total Area: 97.00 Sqm (1,044.10 Sqft)

4TH TO 17TH, 19TH TO 29TH FLOOR