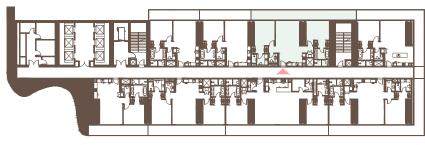

uding construction tolerance. 2-Plot/unit dimensions may vary from brochure, and unit types/plans may exist as mirrored versions; 3-All images used are for illustrative purposes only. 4-Unless stated otherwise, all fittings and interior decorative items shown are for illustrative purposes only. 5-The developer reserves the right to make alterations, at its absolute discretion, without any liability whatsoever up to the final 'as built' status.

## The Elements - 2 Bedroom Residence B

Unit Area: 120.39 Sqm (1,295.88 Sqft) | Balcony Area: 32.90 Sqm (354.08 Sqft) | Total Area: 153.29 Sqm (1,649.96 Sqft)





19TH TO 29TH FLOOR



### The Elements - 2 Bedroom Residence C

Unit Area: 123.69 Sqm (1,331.41 Sqft) | Balcony Area: 36.55 Sqm (393.39 Sqft) | Total Area: 160.24 Sqm (1,724.80 Sqft)





4TH TO 17TH, 19TH TO 29TH, 30TH TO 39TH, 41ST TO 47TH, 48TH TO 49TH FLOOR



1-Measurements are indicative 'finish to finish' in Metric & Imperial excluding construction tolerance. 2-Plot/unit dimensions may vary from brochure, and unit types/plans may exist as mirrored versions; 3-All images used are for illustrative purposes only. 4-Unless stated otherwise, all fittings and interior decorative items shown are for illustrative purposes only. 5-The developer reserves the right to make alterations, at its absolute discretion, without any liability whatsoever up to the final 'as built' status.

## The Elements - 2 Bedroom Residence D

Unit Area: 131.90 Sqm (1,419.73 Sqft) | Balcony Area: 49.33 Sqm (531.03 Sqft) | Total Area: 181.23 Sqm (1,950.76 Sqft)





4TH TO 17TH FLOOR



### The Elem