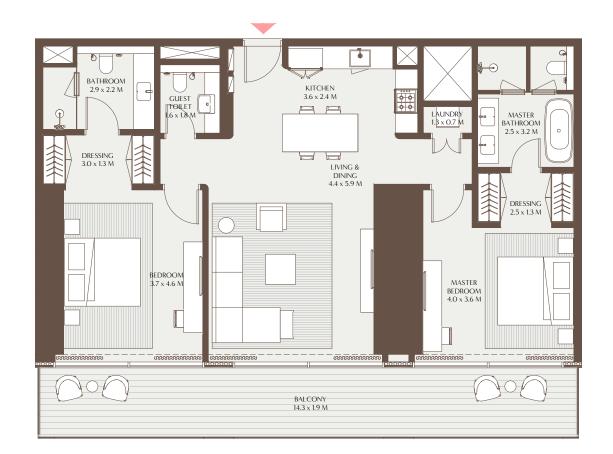

## The Elements - 2 Bedroom Residence B

Unit Area: 120.39 Sqm (1,295.88 Sqft) | Balcony Area: 32.90 Sqm (354.08 Sqft) | Total Area: 153.29 Sqm (1,649.96 Sqft)

19TH TO 29TH FLOOR