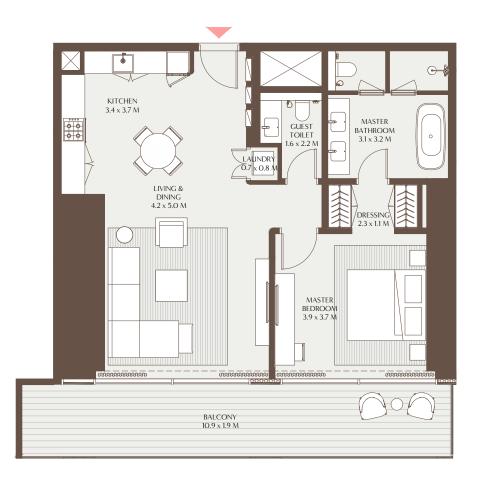

## The Elements - 1 Bedroom Residence A

Unit Area: 78.47 Sqm (844.65 Sqft) | Balcony Area: 17.78 Sqm (191.36 Sqft) | Total Area: 96.25 Sqm (1,036.01 Sqft)

4TH TO 17TH, 19TH TO 29TH FLOOR

1-Measurements are indicative 'finish to finish' in Metric & Imperial excluding construction tolerance. 2-Plot/unit dimensions may vary from brochure, and unit types/plans may exist as mirrored versions; 3-All images used are for illustrative purposes only. 4-Unless stated otherwise, all fittings and interior decorative items shown are for illustrative purposes only. 5-The developer reserves the right to make alterations, at its absolute discretion, without any liability whatsoever up to the final 'as built' status.