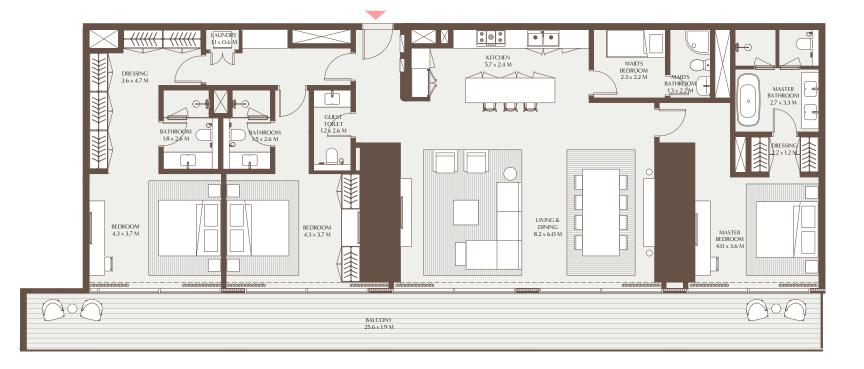

## The Elements - 3 Bedroom Residence D

Unit Area: 246.99 Sqm (2,658.59 Sqft) | Balcony Area: 93.49 Sqm (1,006.33 Sqft) | Total Area: 340.48 Sqm (3,664.92 Sqft)

19TH TO 29TH, 30TH TO 39TH FLOOR