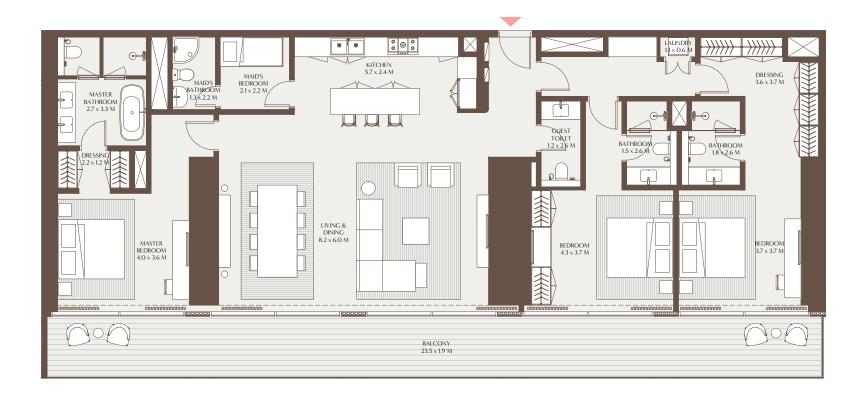

## The Elements - 3 Bedroom Residence D

Unit Area: 246.99 Sqm (2,658.59 Sqft) | Balcony Area: 93.49 Sqm (1,006.33 Sqft) | Total Area: 340.48 Sqm (3,664.92 Sqft)

19TH TO 29TH, 30TH TO 39TH FLOOR