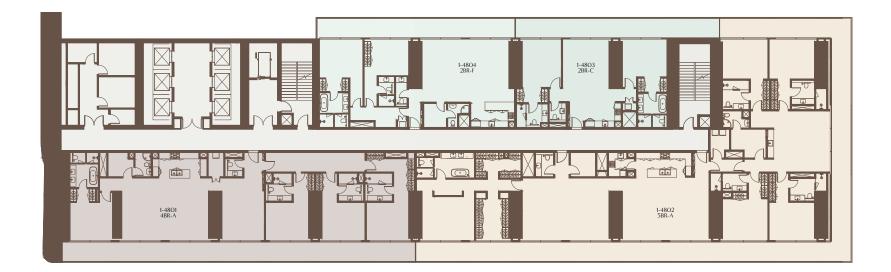

# 4<sup>TH</sup> TO 17<sup>TH</sup> FLOOR PLAN

1-Measurements are indicative 'finish to finish' in Metric & Imperial excluding construction tolerance. 2-Plot/unit dimensions may vary from brochure, and unit types/plans may exist as mirrored versions; 3-All images used are for illustrative purposes only. 4-Unless stated otherwise, all fittings and interior decorative items shown are for illustrative purposes only. 5-The developer reserves the right to make alterations, at its absolute discretion, without any liability whatsoever up to the final 'as built' status.