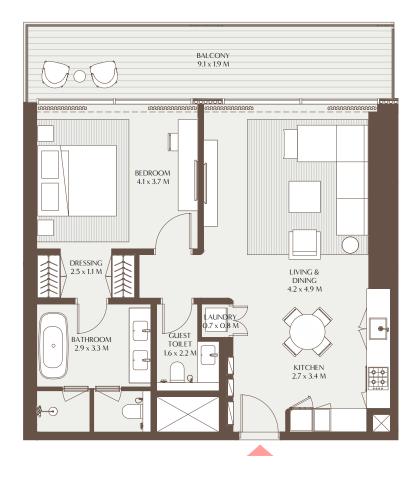

## The Elements - 1 Bedroom Residence A

Unit Area: 78.47 Sqm (844.65 Sqft) | Balcony Area: 17.78 Sqm (191.36 Sqft) | Total Area: 96.25 Sqm (1,036.01 Sqft)

4TH TO 17TH, 19TH TO 29TH FLOOR

1-Measurements are indicative 'finish to finish' in Metric & Imperial excluding construction tolerance. 2-Plot/unit dimensions may vary from brochure, and unit types/plans may exist as mirrored versions; 3-All images used are for illustrative purposes only. 4-Unless stated otherwise, all fittings and interior decorative items shown are for illustrative purposes only. 5-The developer reserves the right to make alterations, at its absolute discretion, without any liability whatsoever up to the final 'as built' status.