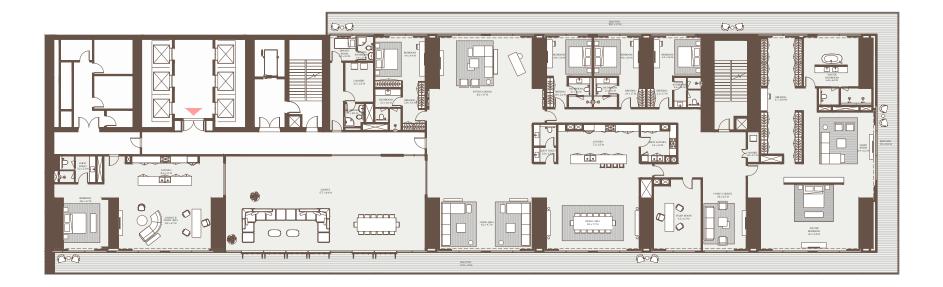

# 4<sup>TH</sup> TO 17<sup>TH</sup> FLOOR PLAN

1-Measurements are indicative 'finish to finish' in Metric & Imperial excluding construction tolerance. 2-Plot/unit dimensions may vary from brochure, and unit types/plans may exist as mirrored versions; 3-All images used are for illustrative purposes only. 4-Unless stated otherwise, all fittings and interior decorative items shown are for illustrative purposes only. 5-The developer reserves the right to make alterations, at its absolute discretion, without any liability whatsoever up to the final 'as built' status.