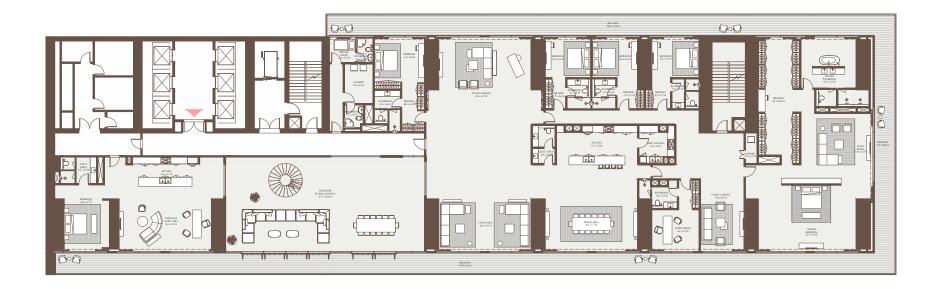

# 4<sup>TH</sup> TO 17<sup>TH</sup> FLOOR PLAN

1-Measurements are indicative 'finish to finish' in Metric & Imperial excluding construction tolerance. 2-Plot/unit dimensions may vary from brochure, and unit types/plans may exist as mirrored versions; 3-All images used are for illustrative purposes only. 4-Unless stated otherwise, all fittings and interior decorative items shown are for illustrative purposes only. 5-The developer reserves the right to make alterations, at its absolute discretion, without any liability whatsoever up to the final 'as built' status.