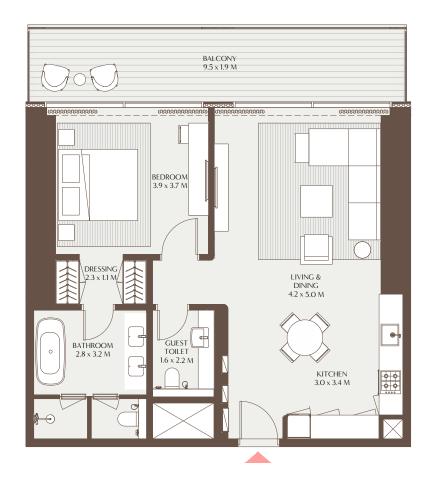

## The Elements - 1 Bedroom Residence B

Unit Area: 79.08 Sqm (851.21 Sqft) | Balcony Area: 17.92 Sqm (192.89 Sqft) | Total Area: 97.00 Sqm (1,044.10 Sqft)

4TH TO 17TH, 19TH TO 29TH FLOOR