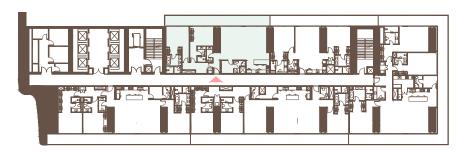

ny Area: 35.83 Sqm (385.67 Sqft) | Total Area: 192.91 Sqm (2,076.47 Sqft)





4TH TO 17TH, 19TH TO 29TH FLOOR



1-Measurements are indicative 'finish to finish' in Metric & Imperial excluding construction tolerance. 2-Plot/unit dimensions may vary from brochure, and unit types/plans may exist as mirrored versions; 3-All images used are for illustrative purposes only. 4-Unless stated otherwise, all fittings and interior decorative items shown are for illustrative purposes only. 5-The developer reserves the right to make alterations, at its absolute discretion, without any liability whatsoever up to the final 'as built' status.

## The Elements - 2 Bedroom Residence F

Unit Area: 158.52 Sqm (1,706.31 Sqft) | Balcony Area: 35.74 Sqm (384.73 Sqft) | Total Area: 194.26 Sqm (2,091.04 Sqft)





30TH TO 39TH, 41ST TO 47TH, 48TH TO 49TH FLOOR



### The Elements - 3 Bedroom Residence A

Unit Area: 195.48 Sqm (2,104.09 Sqft) | Balcony Area: 44.84 Sqm (482.62 Sqft) | Total Area: 240.31 Sqm (2,586.71 Sqft)





41ST TO 47TH FLOOR



1-Measurements are indicative 'finish to finish' in Metric & Imperial excluding construction tolerance. 2-Plot/unit dimensions may vary from brochure, and unit types/plans may exist as mirrored versions; 3-All images used are for illustrative purposes only. 4-Unless stated otherwise, all fittings and interior decorative items shown are for illustrative purposes only. 5-The developer reserves the right to make alterations, at its absolute discretion, without any liability whatsoever up to the final 'as built' status.

## The Elements - 3 Bedroom Residence