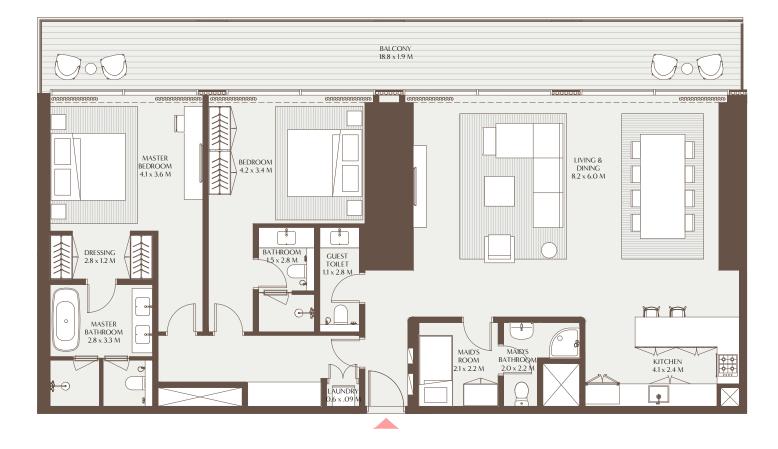

## The Elements - 2 Bedroom Residence B

Unit Area: 120.39 Sqm (1,295.88 Sqft) | Balcony Area: 32.90 Sqm (354.08 Sqft) | Total Area: 153.29 Sqm (1,649.96 Sqft)

19TH TO 29TH FLOOR