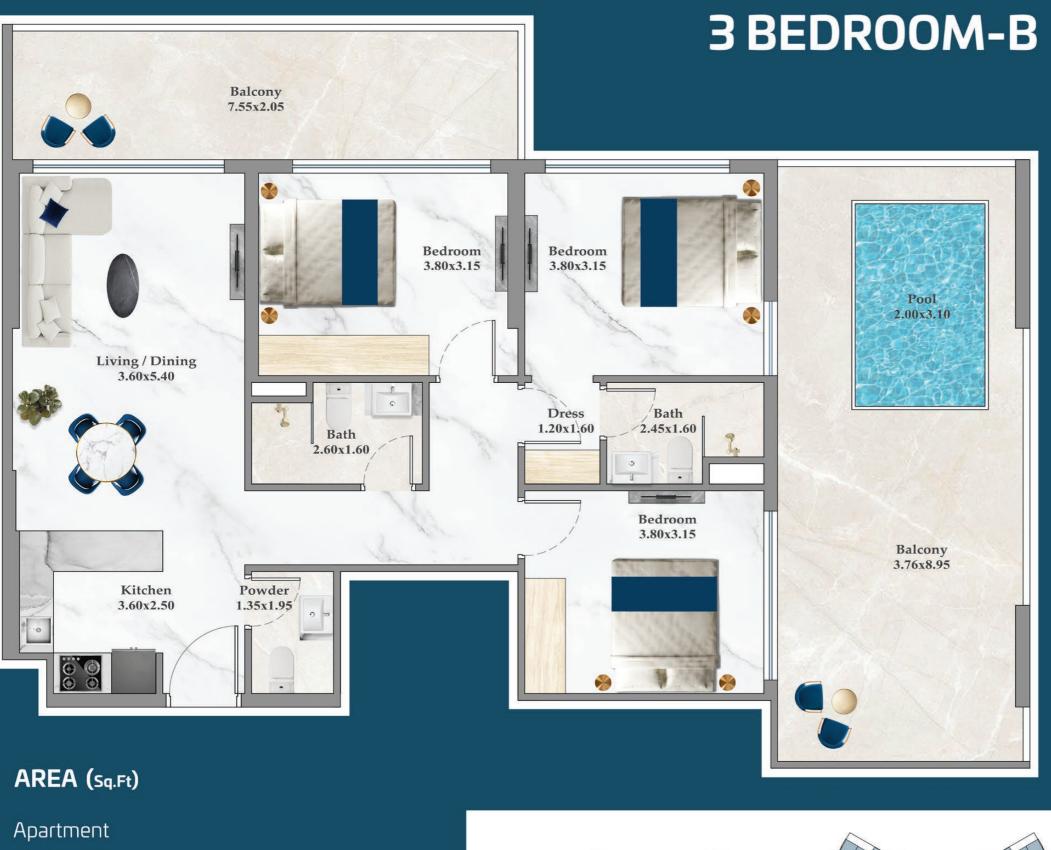

#### **3 BEDROOM-A** Balcony Pool 5.40x2.05 2.00x2.05 8 Bedroom Bedroom Cont of 3.85x3.15 3.65x3.15 2 X Living / Dining 3.70x5.40 c Dress 1.20x1.60 Bath Bath 2.45x1.60 2.60x1.60 Bedroom 3.65x3.15 Powder 1.50x1.95 AREA (Sq.Ft) Kitchen 3.70x2.50 0 Apartment 891 X Balcony 166 FEATURES: Total 1,057 🗹 Pool