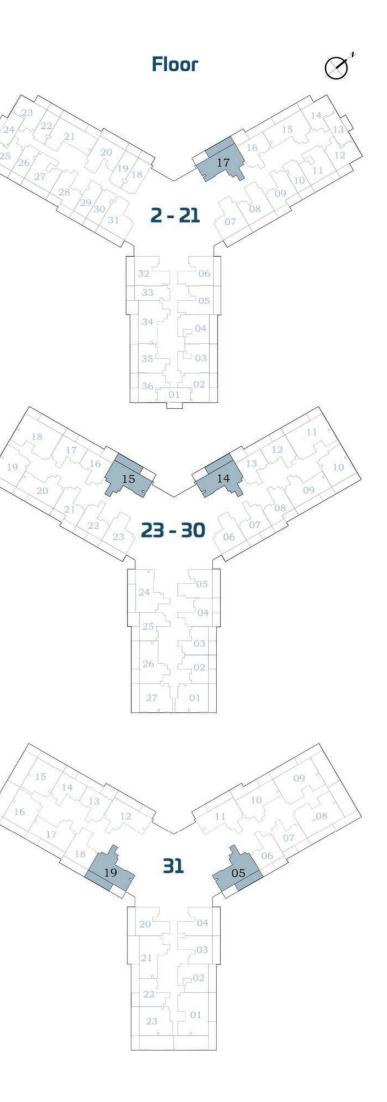

O

FEATURES :

☑ Pool☑ Convertible 1BHK

### AREA (Sq.Ft)

Apartment **345 to 359** 

Balcony **82** 

Total **427 to 440** 



# **1 BEDROOM-A**



AREA (Sq.Ft)

Apartment 464 to 489

Balcony 81 to 122

Total 545 to 589

FEATURES:

☑ Dual Access Bath

Notes:



\*Units with balcony area around 120 sq.ft.
Other Units are with Balcony area around 80 sq.ft.

## 1 BEDROOM-B



### AREA (Sq.Ft)

Apartment 464 Balcony 162 Total 626

FEATURES :





## FLEX 1 BEDROOM-A



**558** Balcony **163** Total **721** 

AREA (Sq.Ft)

Apartment

#### FEATURES:

☑ Office☑ Convertible 2BHK



## FLEX 1 BEDROOM-B



AREA (Sq.Ft)

Apartment **562 to 569** 

Balcony **147 to 164** 

Total **712 to 733** 

#### FEATURES :

☑ Office☑ Convertible 2BHK

## **PRESIDENTIAL FLEX** SUITE









# 2 BEDROOM-A









## **2 BEDROOM-B**



AREA (Sq.Ft)

Apartment **650 to 652** 

Balcony **167** 

Total **817 to 819** 







## 2 BEDROOM-D







Total 1,079 to 1,103 **FEATURES:** 

☑ Pool



#### **3 BEDROOM-A** Balcony Pool 5.40x2.05 2.00x2.05 8 Bedroom Bedroom Cont of 3.85x3.15 3.65x3.15 2 X Living / Dining 3.70x5.40 c Dress 1.20x1.60 Bath Bath 2.45x1.60 2.60x1.60 Bedroom 3.65x3.15 Powder 1.50x1.95 AREA (Sq.Ft) Kitchen 3.70x2.50 0 Apartment 891 X Balcony 166 FEATURES: Total 1,057 🗹 Pool





880 to 904

Balcony

504 to 533

Total **1,391 to 1,419**  FEATURES :









#### DSO COMMUNITY VIEW



SKYSCRAPERS VIEW





Timez

**3 BEDROOMS** 

#### DSO COMMUNITY VIEW







#### WATER ZONE

- 1. Infinity Anticurrent Pool
- 2. Shallow Pool
- 3. Jacuzzi
- 4. Aquatic Gym
- 5. Kids Oasiz
- 6. Splash Pad