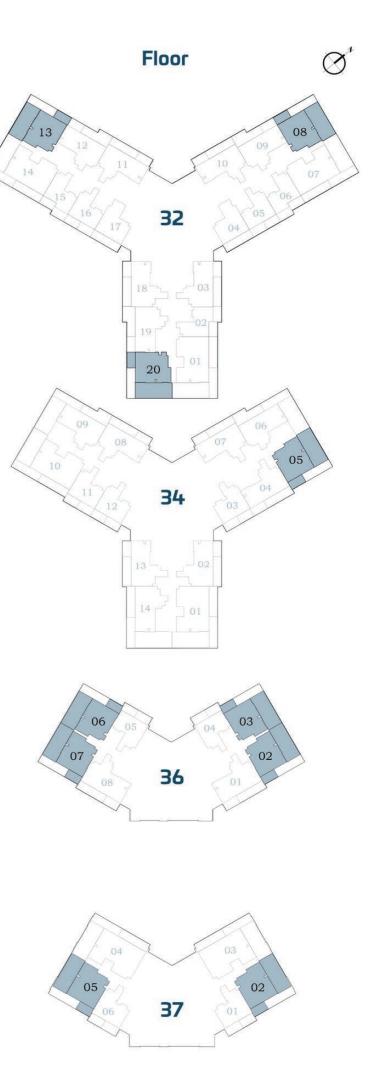

#### **3 BEDROOM-A** Balcony Pool 5.40x2.05 2.00x2.05 8 Bedroom Bedroom Cont of 3.85x3.15 3.65x3.15 2 X Living / Dining 3.70x5.40 c Dress 1.20x1.60 Bath Bath 2.45x1.60 2.60x1.60 Bedroom 3.65x3.15 Powder 1.50x1.95 AREA (Sq.Ft) Kitchen 3.70x2.50 0 Apartment 891 X Balcony 166 FEATURES: Total 1,057 🗹 Pool