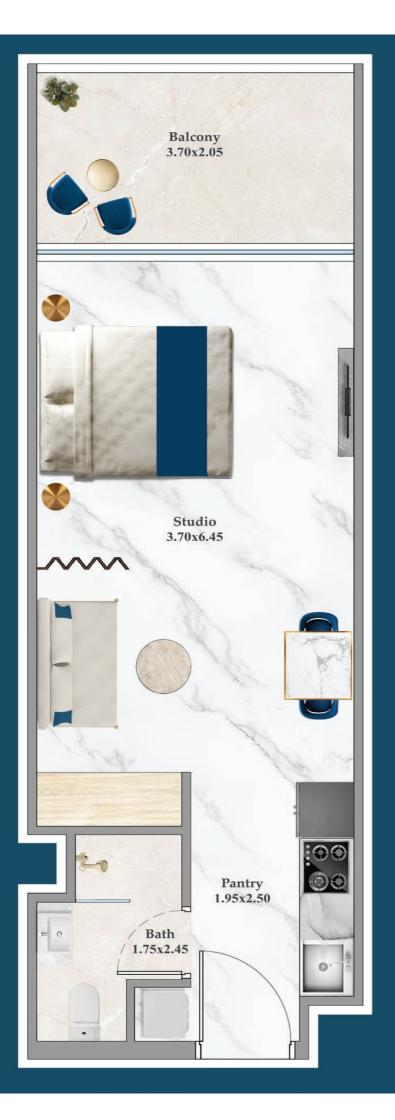

# TINEZ.

**Floor Plans** 



DANUB



## **STUDIO**



AREA (Sq.Ft)

Apartment **305** Balcony **81** Total **386** 



## FLEX STUDIO-A



FEATURES:

Convertible 18HK

AREA (Sq.Ft)

Apartment **345** Balcony **82** Total **427** 

## FLEX STUDIO-B



## AREA (Sq.Ft)

FEATURES:

Apartment **322** Balcony **64** Total

386

☑ Convertible 1BHK





## PRESIDENTIAL FLEX STUDIO

FEATURES :

☑ Pool☑ Convertible 1BHK

### AREA (Sq.Ft)

Apartment **345 to 359** 

Balcony **82** 

Total **427 to 440** 



# **1 BEDROOM-A**



AREA (Sq.Ft)

Apartment 464 to 489

Balcony 81 to 122

Total 545 to 589

FEATURES:

☑ Dual Access Bath

Notes:



\*Units with balcony area around 120 sq.ft.
Other Units are with Balcony area around 80 sq.ft.

## 1 BEDROOM-B



### AREA (Sq.Ft)

Apartment 464 Balcony 162 Total 626

FEATURES :





## FLEX 1 BEDROOM-A



**558** Balcony **163** Total **721** 

AREA (Sq.Ft)

Apartment

#### FE