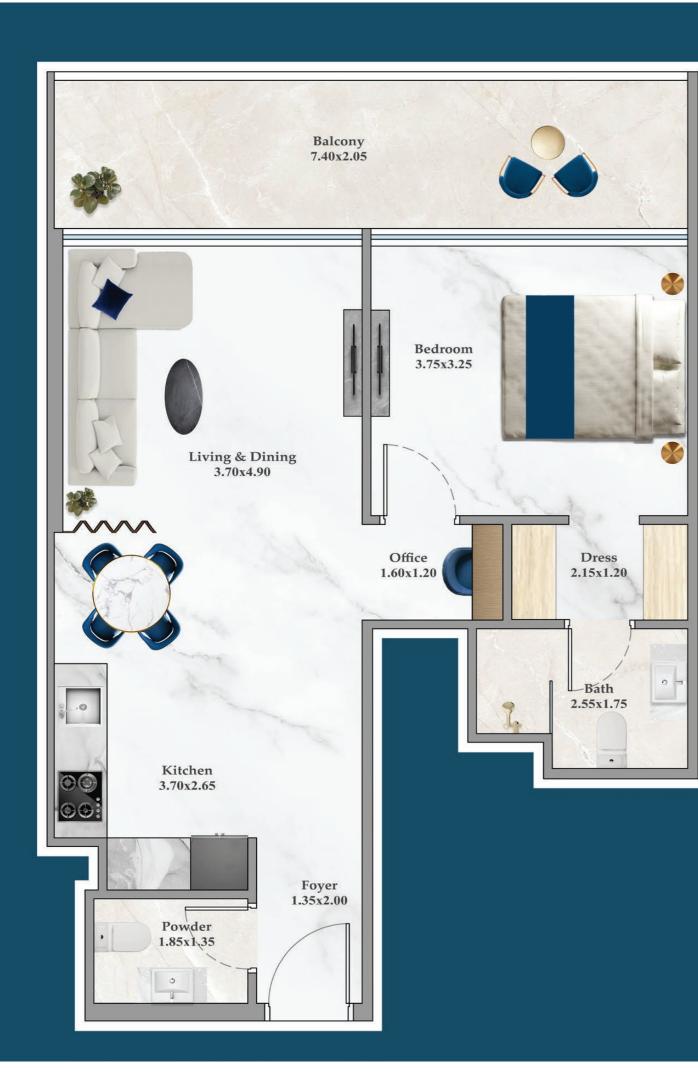

## **2 BEDROOM-B**

AREA (Sq.Ft)

Apartment **650 to 652** 

Balcony **167** 

Total **817 to 819** 