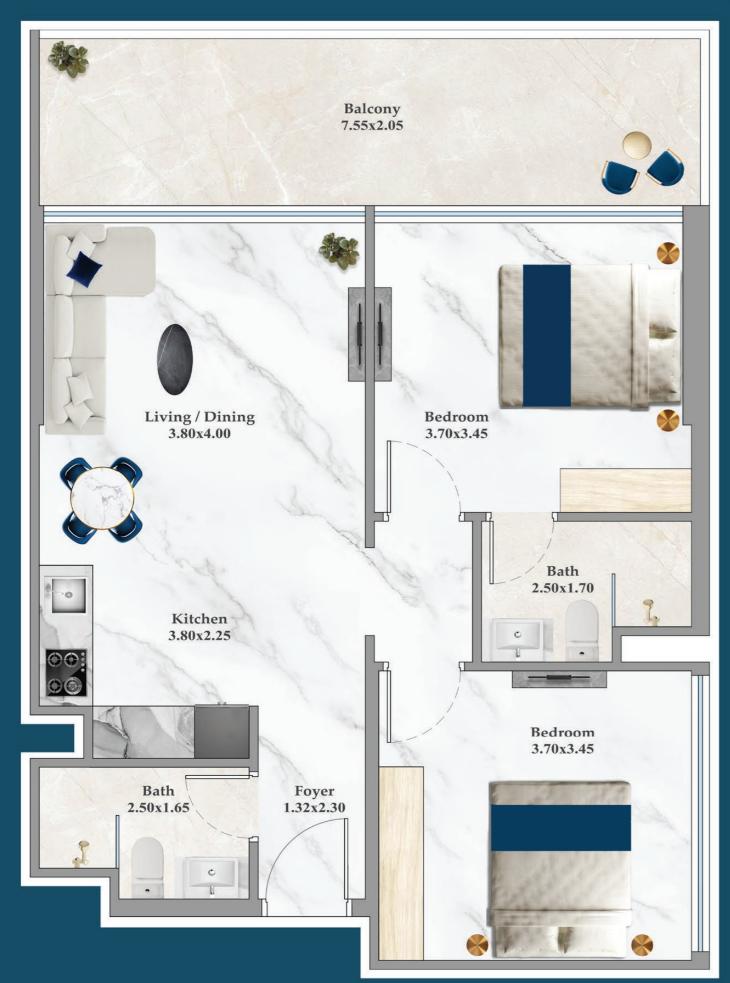

# **1 BEDROOM-A**

AREA (Sq.Ft)

Apartment 464 to 489

Balcony 81 to 122

Total 545 to 589

FEATURES:

☑ Dual Access Bath

Notes: