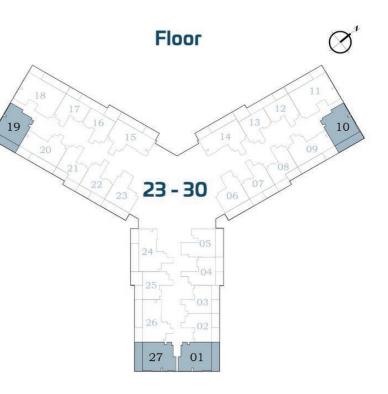

## **2 BEDROOM-B**

AREA (Sq.Ft)

Apartment **650 to 652** 

Balcony **167** 

Total **817 to 819** 