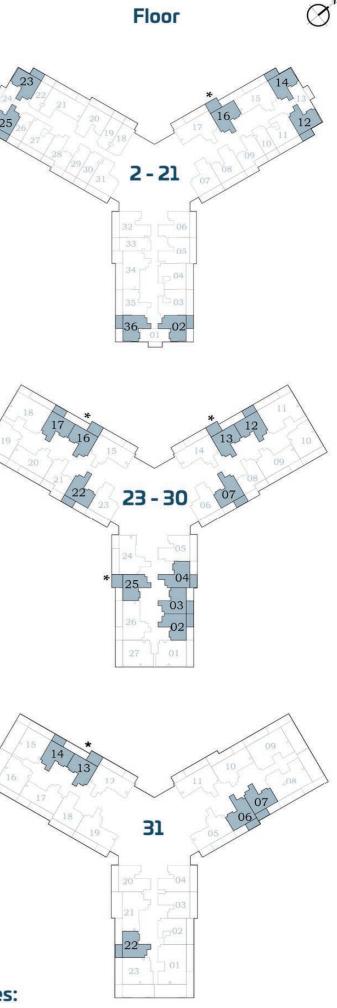

## FLEX STUDIO-A

FEATURES:

Convertible 18HK

AREA (Sq.Ft)

Apartment **345** Balcony **82** Total **427** 

## AREA (Sq.Ft)

FEATURES:

Apartment **322** Balcony **64** Total

386

☑ Convertible 1BHK