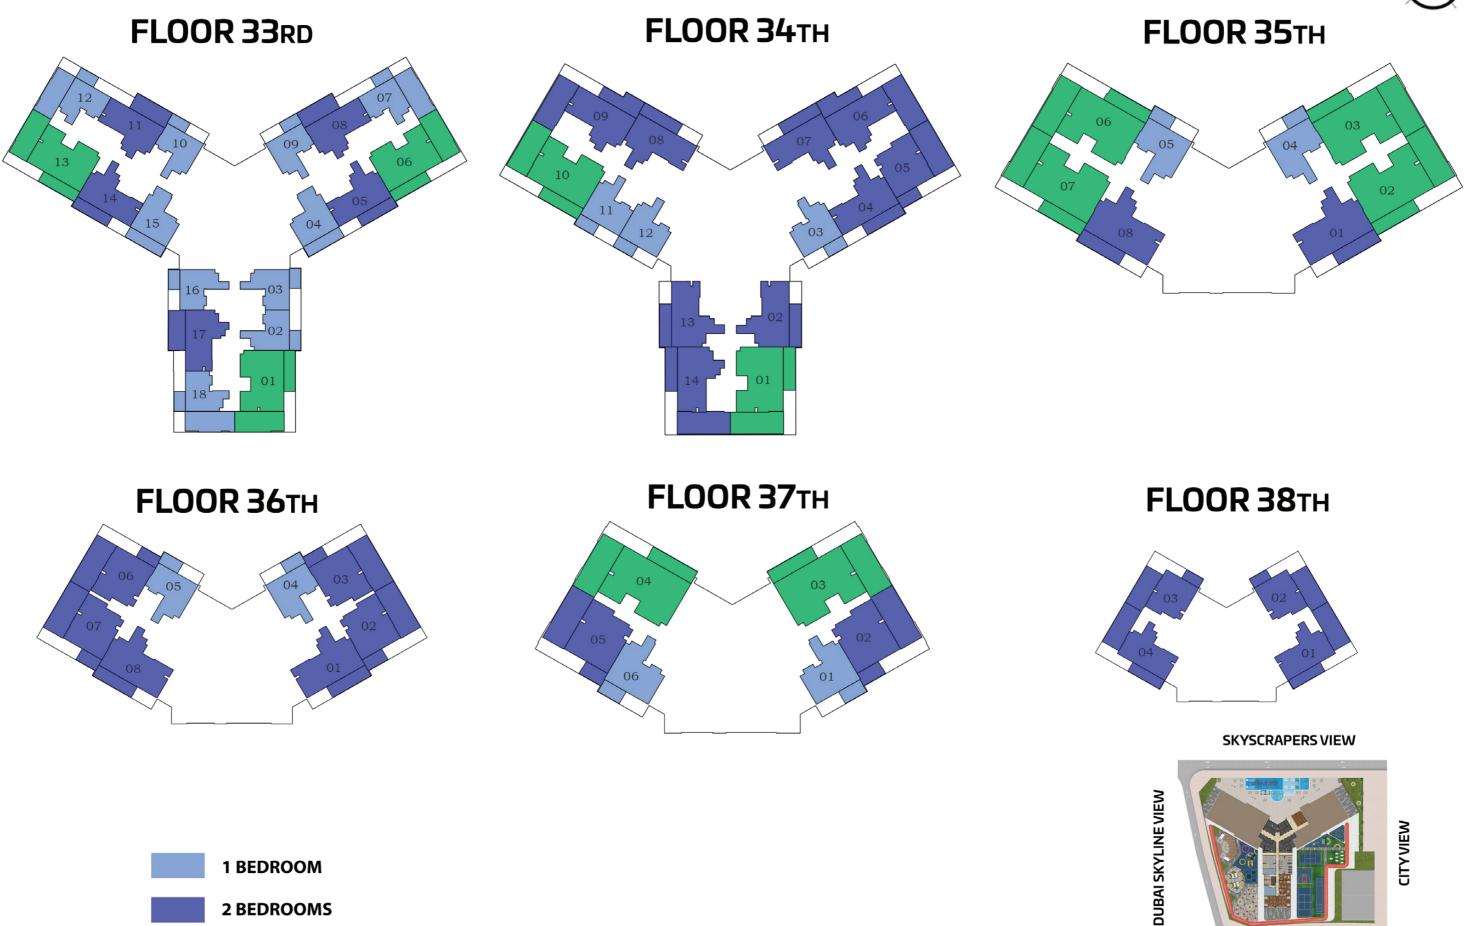

t)

Apartment **562 to 569** 

Balcony **147 to 164** 

Total **712 to 733** 

#### FEATURES :

☑ Office☑ Convertible 2BHK

## **PRESIDENTIAL FLEX** SUITE









# 2 BEDROOM-A









## **2 BEDROOM-B**



AREA (Sq.Ft)

Apartment **650 to 652** 

Balcony **167** 

Total **817 to 819** 







## 2 BEDROOM-D







Total 1,079 to 1,103 **FEATURES:** 

☑ Pool



#### **3 BEDROOM-A** Balcony Pool 5.40x2.05 2.00x2.05 8 Bedroom Bedroom Cont of 3.85x3.15 3.65x3.15 2 X Living / Dining 3.70x5.40 c Dress 1.20x1.60 Bath Bath 2.45x1.60 2.60x1.60 Bedroom 3.65x3.15 Powder 1.50x1.95 AREA (Sq.Ft) Kitchen 3.70x2.50 0 Apartment 891 X Balcony 166 FEATURES: Total 1,057 🗹 Pool





880 to 904

Balcony

504 to 533

Total **1,391 to 1,419**  FEATURES :









#### DSO COMMUNITY VIEW



SKYSCRAPERS VIEW





Timez

**3 BEDROOMS** 

#### DSO COMMUNITY VIEW







#### WATER ZONE

- 1. Infinity Anticurrent Pool
- 2. Shallow Pool
- 3. Jacuzzi
- 4. Aquatic Gym
- 5. Kids Oasiz
- 6. Splash Pad
- 7. Rain Shower
- 8. Pool Deck

#### FAMILY & PARTY ZONE

- 9. Health Bar
- 10. Japanese Garden
- 11. Infinity Garden
- 12. Open Air Cinema
- 13. Cabana Seating
- 14. BBQ Area
- 15. Family Seating
- 16. Outdoor Party Area
- 17. Indoor Party Area
- 18. Open Cigar Zone

#### **KIDS ZONE**

- 19. Kids Play Area
- 20. Wall Climbing
- 21. Trampoline
- 22. Kids Daycare
- 23. Sand Pit

#### ACTIVITY ZONE

- 24. Paddle Court
- 25. Cricket Pitch
- 26. Basketball
- 27. Badminton Court
- 28. Chess Zone
- 29. Table Tennis Zone
- 30. Snooker Zone
- 31. Yoga Deck
- 32. Karate /Zumba Area
- 33. Kick Boxing Ring
- 34. Jogg