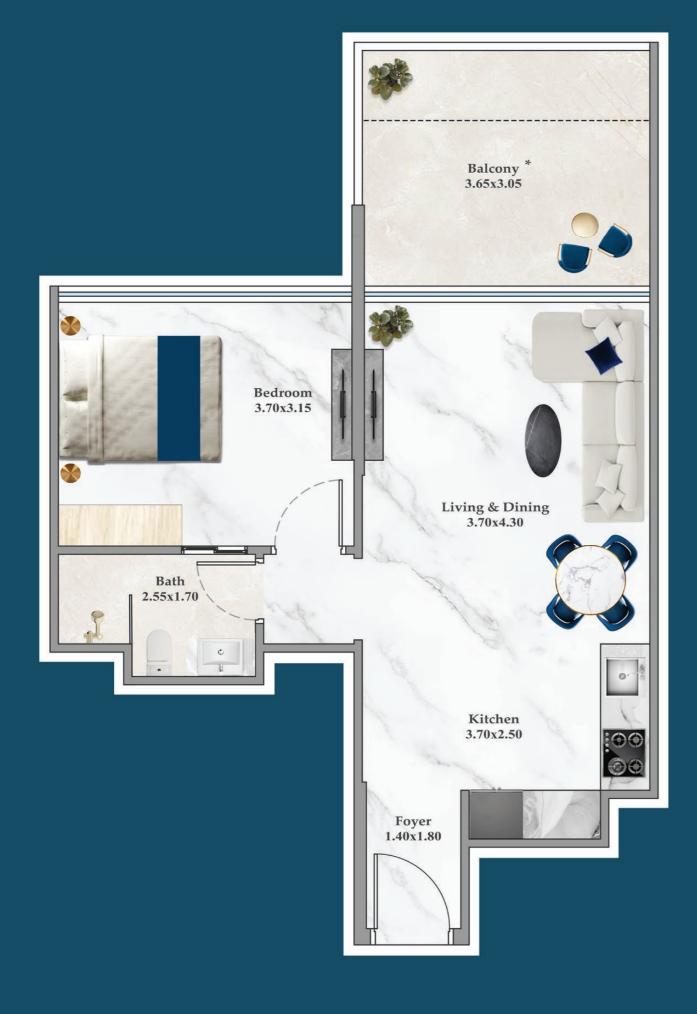

## FLEX STUDIO-A

FEATURES:

Convertible 18HK

AREA (Sq.Ft)

Apartment **345** Balcony **82** Total **427** 

## AREA (Sq.Ft)

FEATURES:

Apartment **322** Balcony **64** Total

386

☑ Convertible 1BHK