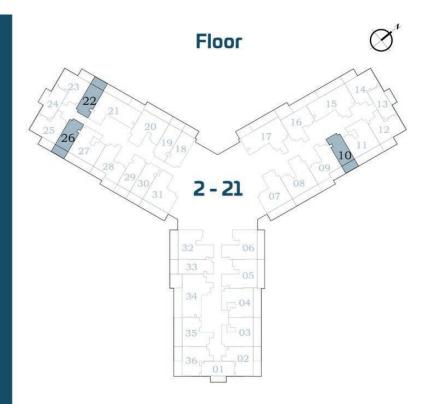

# TINEZ.

**Floor Plans** 



DANUB



## **STUDIO**



AREA (Sq.Ft)

Apartment **305** Balcony **81** Total **386** 



## FLEX STUDIO-A



FEATURES:

Convertible 18HK

AREA (Sq.Ft)

Apartment **345** Balcony **82** Total **427** 

## FLEX STUDIO-B



## AREA (Sq.Ft)

FEATURES:

Apartment **322** Balcony **64** Total

386

☑ Convertible 1BHK





## PRESIDENTIAL FLEX STUDIO

FEATURES :

☑ Pool☑ Convertible 1BHK

### AREA (Sq.Ft)

Apartment **345 to 359** 

Balcony **82** 

Total **427 to 440** 



# **1 BEDROOM-A**



AREA (Sq.Ft)

Apartment 464 to 489

Balcony 81 to 122

Total 545 to 589

FEATURES:

☑ Dual Access Bath

Notes:



\*Units with balcony area around 120 sq.ft.
Other Units are with Balcony area around 80 sq.ft.

## 1 BEDROOM-B



### AREA (Sq.Ft)

Apartment 464 Balcony 162 Total 626

FEATURES :





## FLEX 1 BEDROOM-A



**558**