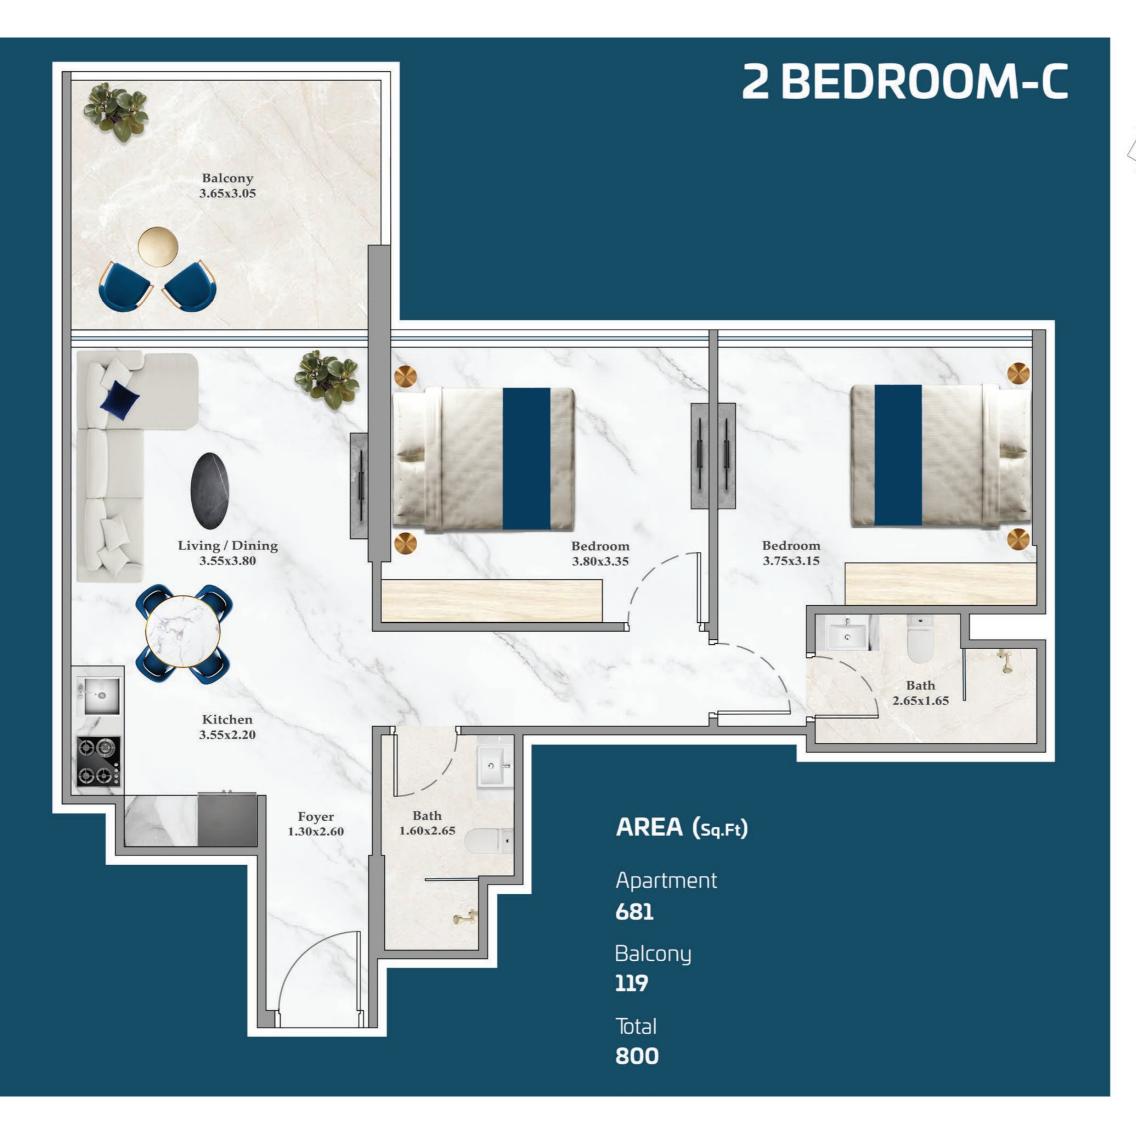

## **2 BEDROOM-B**

AREA (Sq.Ft)

Apartment **650 to 652** 

Balcony **167** 

Total **817 to 819** 