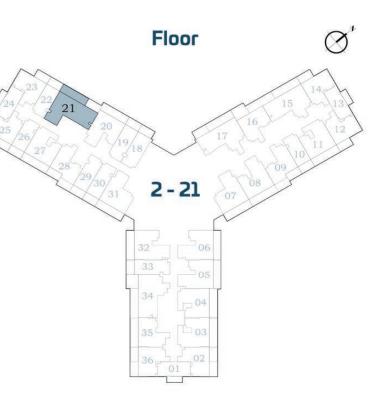

## **2 BEDROOM-B**

AREA (Sq.Ft)

Apartment **650 to 652** 

Balcony **167** 

Total **817 to 819** 