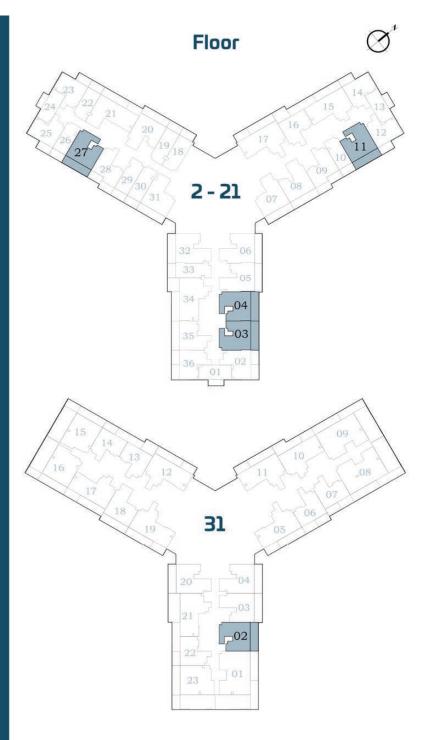

## **2 BEDROOM-B**

AREA (Sq.Ft)

Apartment **650 to 652** 

Balcony **167** 

Total **817 to 819** 