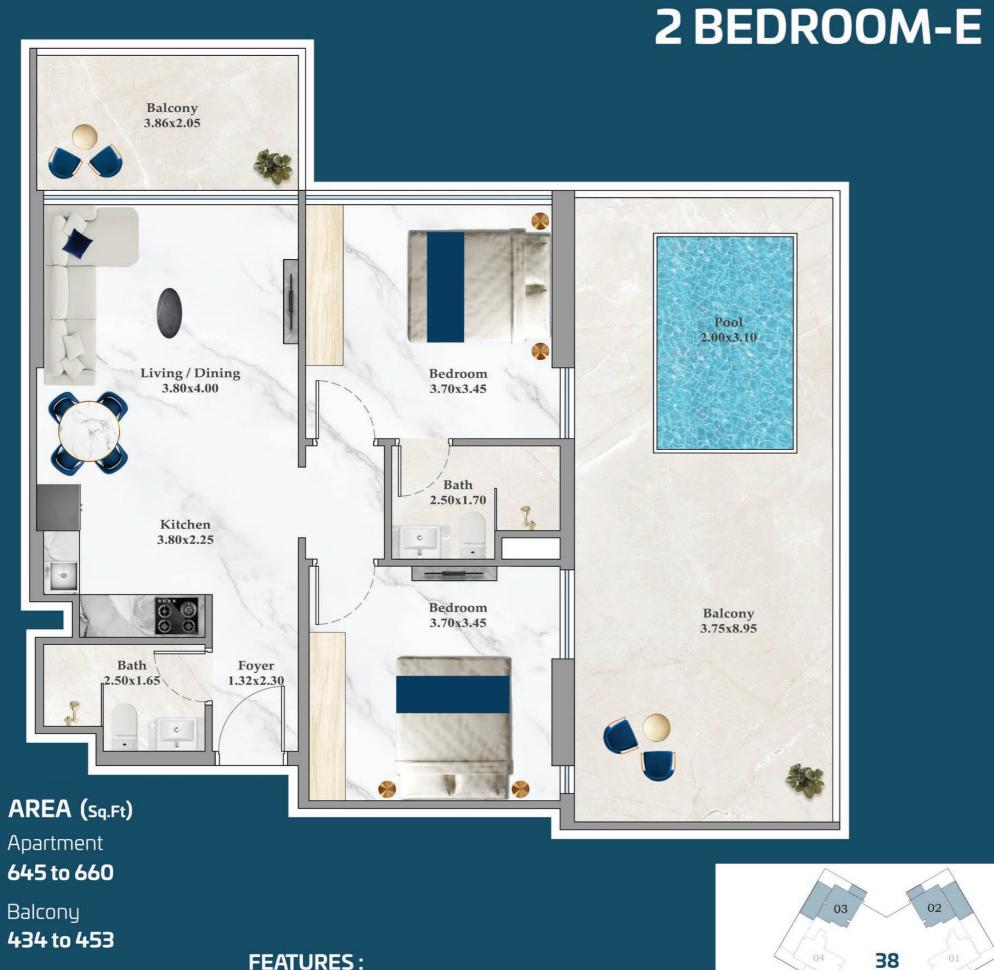

## **2 BEDROOM-B**

AREA (Sq.Ft)

Apartment **650 to 652** 

Balcony **167** 

Total **817 to 819** 