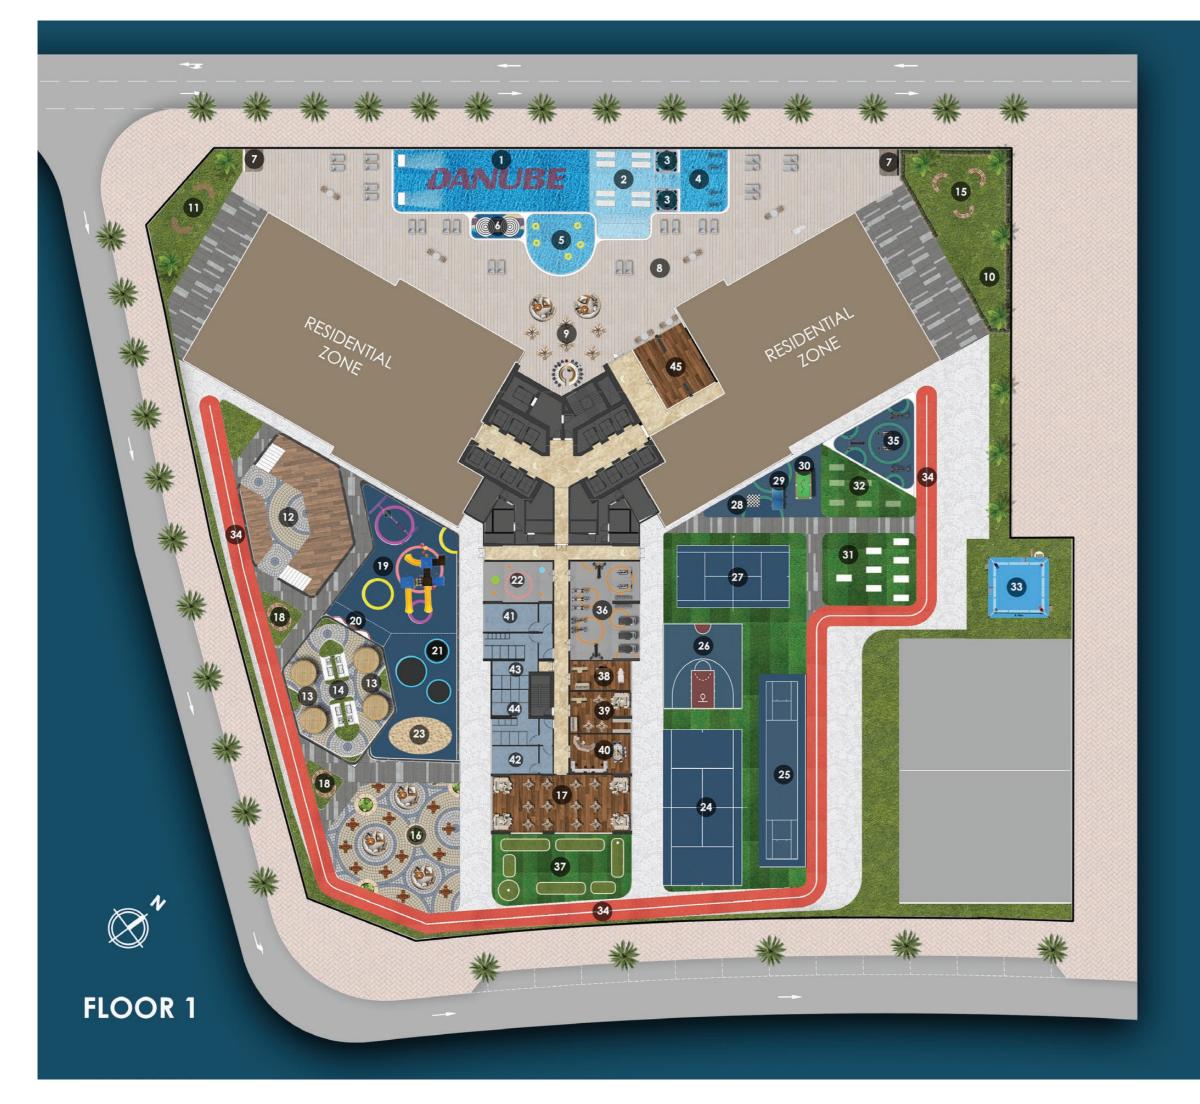

#### WATER ZONE

- 1. Infinity Anticurrent Pool
- 2. Shallow Pool
- 3. Jacuzzi
- 4. Aquatic Gym
- 5. Kids Oasiz
- 6. Splash Pad
- 7. Rain Shower
- 8. Pool Deck

#### FAMILY & PARTY ZONE

- 9. Health Bar
- 10. Japanese Garden
- 11. Infinity Garden
- 12. Open Air Cinema
- 13. Cabana Seating
- 14. BBQ Area
- 15. Family Seating
- 16. Outdoor Party Area
- 17. Indoor Party Area
- 18. Open Cigar Zone

#### **KIDS ZONE**

- 19. Kids Play Area
- 20. Wall Climbing
- 21. Trampoline
- 22. Kids Daycare
- 23. Sand Pit

#### ACTIVITY ZONE

- 24. Paddle Court
- 25. Cricket Pitch
- 26. Basketball
- 27. Badminton Court
- 28. Chess Zone
- 29. Table Tennis Zone
- 30. Snooker Zone
- 31. Yoga Deck
- 32. Karate /Zumba Area
- 33. Kick Boxing Ring
- 34. Joggers' Arena
- 35. Outdoor Gym
- 36. Indoor Gym
- 37. Mini Golf

#### FACILITY ZONE

- 38. Doctor On Call
- 39. Library
- 40. Business Centre
- 41. Male Prayer Room
- 42. Female Prayer Room
- 43. Male Changing Room
- 44. Female Changing Room
- 45. Spa & Therapy