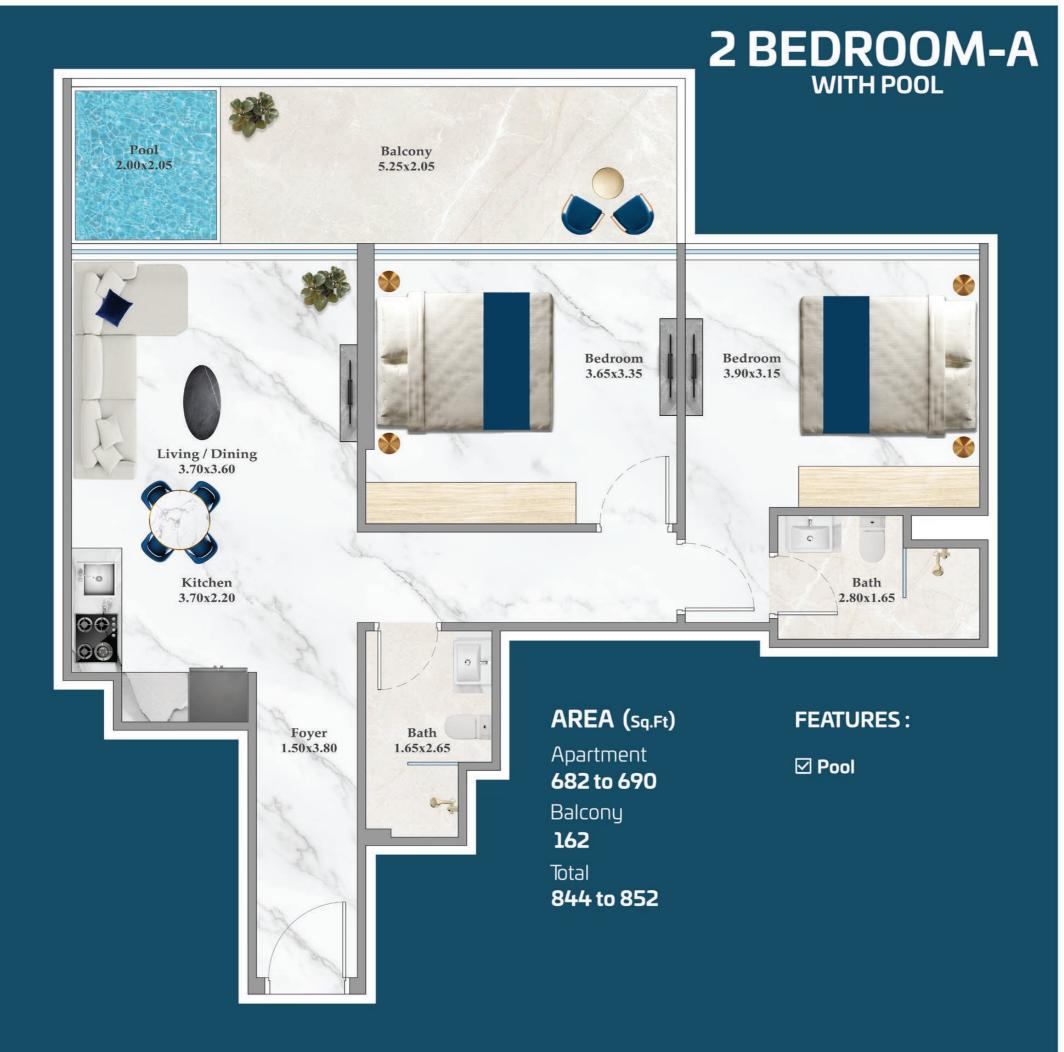

DIO

FEATURES :

☑ Pool☑ Convertible 1BHK

### AREA (Sq.Ft)

Apartment **345 to 359** 

Balcony **82** 

Total **427 to 440** 



# **1 BEDROOM-A**



AREA (Sq.Ft)

Apartment 464 to 489

Balcony 81 to 122

Total 545 to 589

FEATURES:

☑ Dual Access Bath

Notes:



\*Units with balcony area around 120 sq.ft.
Other Units are with Balcony area around 80 sq.ft.

## 1 BEDROOM-B



### AREA (Sq.Ft)

Apartment 464 Balcony 162 Total 626

FEATURES :





## FLEX 1 BEDROOM-A



**558** Balcony **163** Total **721** 

AREA (Sq.Ft)

Apartment

#### FEATURES:

☑ Office☑ Convertible 2BHK



## FLEX 1 BEDROOM-B



AREA (Sq.Ft)

Apartment **562 to 569** 

Balcony **147 to 164** 

Total **712 to 733** 

#### FEATURES :

☑ Office☑ Convertible 2BHK

## **PRESIDENTIAL FLEX** SUITE









# 2 BEDROOM-A









## **2 BEDROOM-B**



AREA (Sq.Ft)

Apartment **650 to 652** 

Balcony **167** 

Total **817 to 819** 







## 2 BEDROOM-D







Total 1,079 to 1,103 **FEATURES:** 

☑ Pool



#### **3 BEDROOM-A** Balcony Pool 5.40x2.05 2.00x2.05 8 Bedroom Bedroom Cont of 3.85x3.15 3.65x3.15 2 X Living / Dining 3.70x5.40 c Dress 1.20x1.60 Bath Bath 2.45x1.60 2.60x1.60 Bedroom 3.65x3.15 Powder 1.50x1.95 AREA (Sq.Ft) Kitchen 3.70x2.50 0 Apartment 891 X Balcony 166 FEATURES: Total 1,057 🗹 Pool





880 to 904

Balcony

504 to 533

Total **1,391 to 1,419**  FEATURES :









#### DSO COMMUNITY VIEW



SKYSCRAPERS VIEW





Timez

**3 BEDROOMS** 

#### DSO COMMUNITY VIEW







#### WATER ZONE

- 1. Infinity Anticurrent Pool
- 2. Shallow Pool
- 3. Jacuzzi
- 4. Aquatic Gym
- 5. Kids Oasiz
- 6. Splash Pa