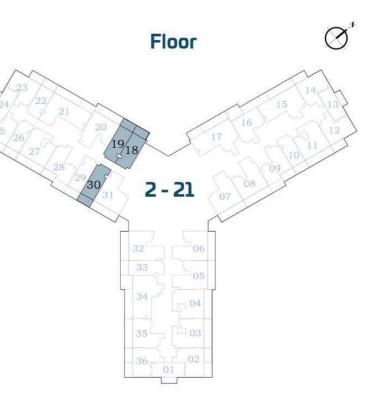

## FLEX STUDIO-A

FEATURES:

Convertible 18HK

AREA (Sq.Ft)

Apartment **345** Balcony **82** Total **427** 

## AREA (Sq.Ft)

FEATURES:

Apartment **322** Balcony **64** Total

386

☑ Convertible 1BHK