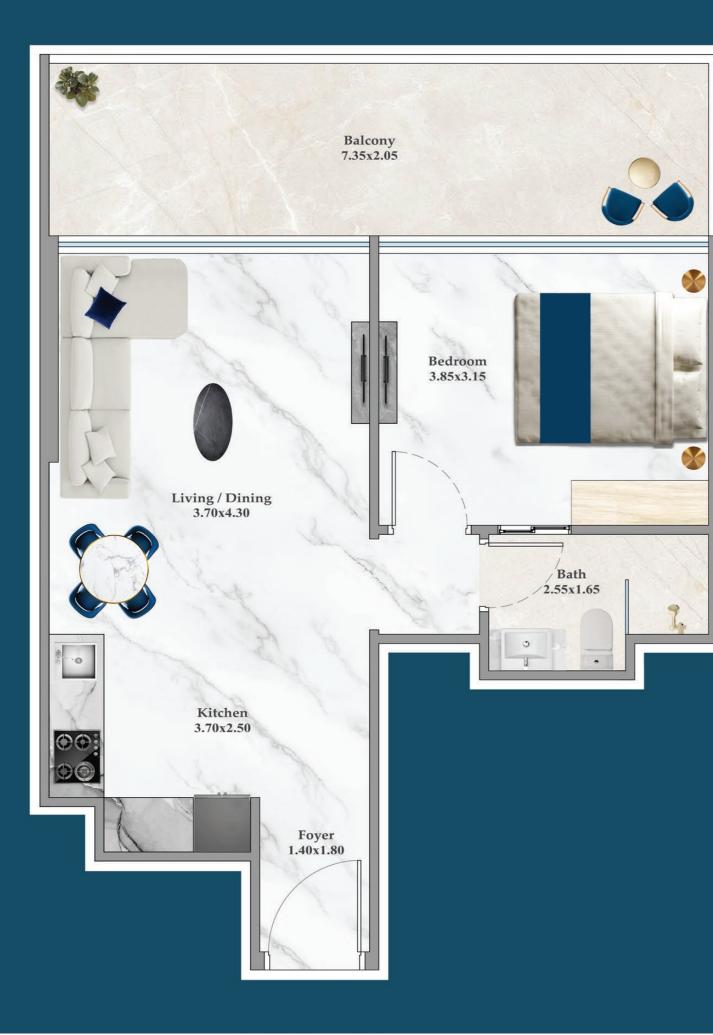

## FLEX STUDIO-A

FEATURES:

Convertible 18HK

AREA (Sq.Ft)

Apartment **345** Balcony **82** Total **427** 

## AREA (Sq.Ft)

FEATURES:

Apartment **322** Balcony **64** Total

386

☑ Convertible 1BHK