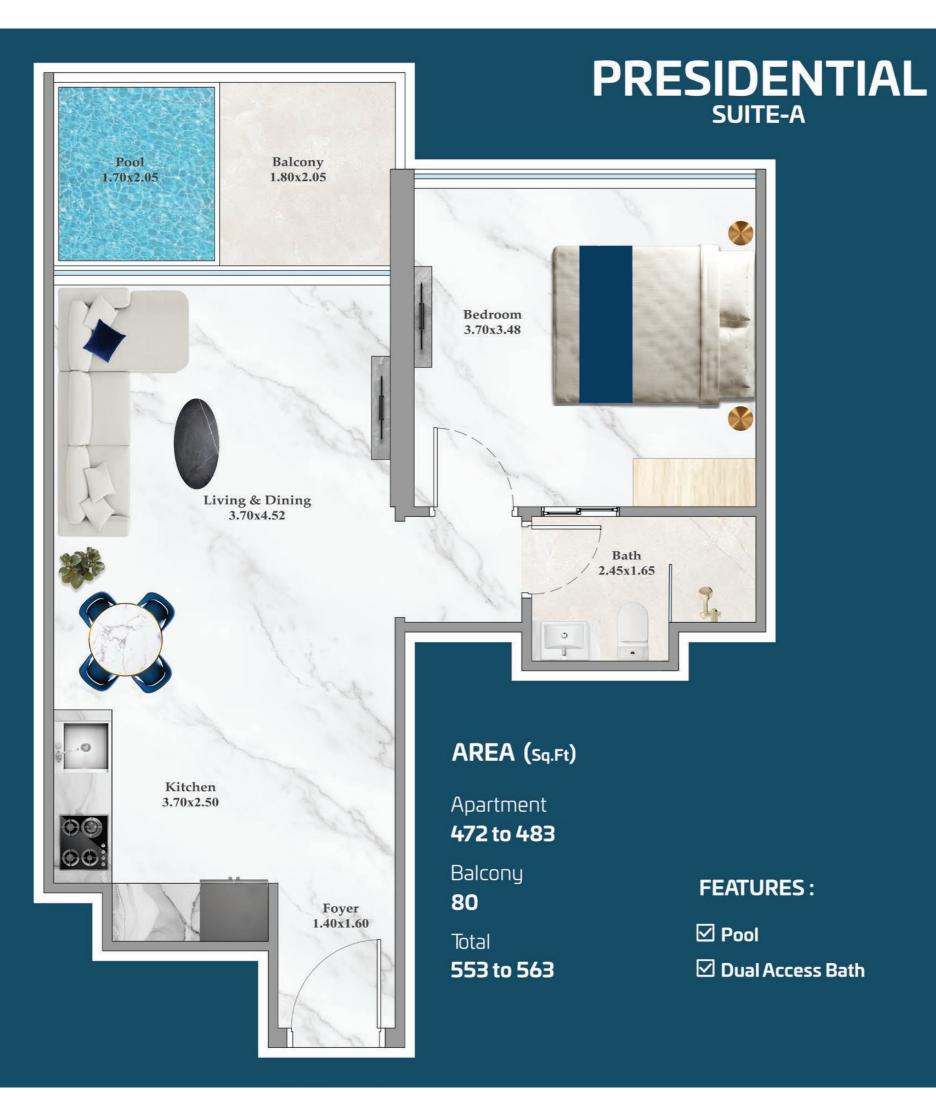

# **1 BEDROOM-A**

AREA (Sq.Ft)

Apartment 464 to 489

Balcony 81 to 122

Total 545 to 589

FEATURES:

☑ Dual Access Bath

Notes:

\*Units with balcony area around 120 sq.ft.
Other Units are with Balcony area around 80 sq.ft.