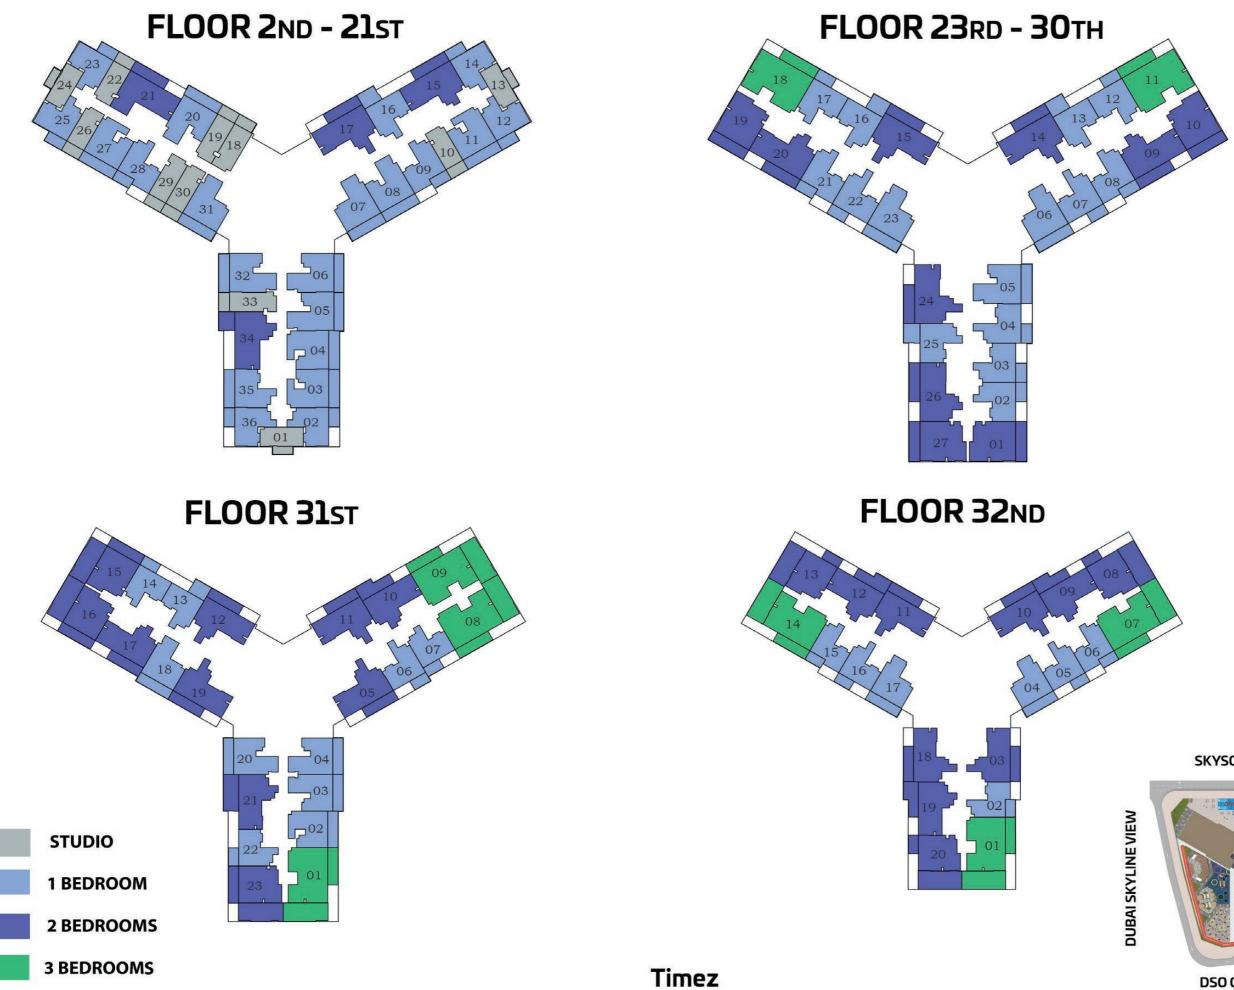

ertible 2BHK



## FLEX 1 BEDROOM-B



AREA (Sq.Ft)

Apartment **562 to 569** 

Balcony **147 to 164** 

Total **712 to 733** 

#### FEATURES :

☑ Office☑ Convertible 2BHK

## **PRESIDENTIAL FLEX** SUITE









# 2 BEDROOM-A









## **2 BEDROOM-B**



AREA (Sq.Ft)

Apartment **650 to 652** 

Balcony **167** 

Total **817 to 819** 







## 2 BEDROOM-D







Total 1,079 to 1,103 **FEATURES:** 

☑ Pool



#### **3 BEDROOM-A** Balcony Pool 5.40x2.05 2.00x2.05 8 Bedroom Bedroom Cont of 3.85x3.15 3.65x3.15 2 X Living / Dining 3.70x5.40 c Dress 1.20x1.60 Bath Bath 2.45x1.60 2.60x1.60 Bedroom 3.65x3.15 Powder 1.50x1.95 AREA (Sq.Ft) Kitchen 3.70x2.50 0 Apartment 891 X Balcony 166 FEATURES: Total 1,057 🗹 Pool





880 to 904

Balcony

504 to 533

Total **1,391 to 1,419**  FEATURES :









#### DSO COMMUNITY VIEW



SKYSCRAPERS VIEW





Timez

**3 BEDROOMS** 

#### DSO COMMUNITY VIEW







#### WATER ZONE

- 1. Infinity Anticurrent Pool
- 2. Shallow Pool
- 3. Jacuzzi
- 4. Aquatic Gym
- 5. Kids Oasiz
- 6. Splash Pad
- 7. Rain Shower
- 8. Pool Deck

#### FAMILY & PARTY ZONE

- 9. Health Bar
- 10. Japanese Garden
- 11. Infinity Garden
- 12. Open Air Cinema
- 13. Cabana Seating
- 14. BBQ Area
- 15. Family Seating
- 16. Outdoor Party Area
- 17. Indoor Party Area
- 18. Open Cigar Zone

#### **KIDS ZONE**

- 19. Kids Play Area
- 20. Wall Climbing
- 21. Trampoline
- 22. Kids Daycare
- 23. Sand Pit

#### ACTIVITY ZONE

- 24. Paddle Court
- 25. Cricket Pitch
- 26. Basketball
- 27. Badminton Court
- 28. Chess Zone
- 29. Table Tennis Zone
- 30. Snooker Zone
- 31. Yoga Deck
- 32. Kar