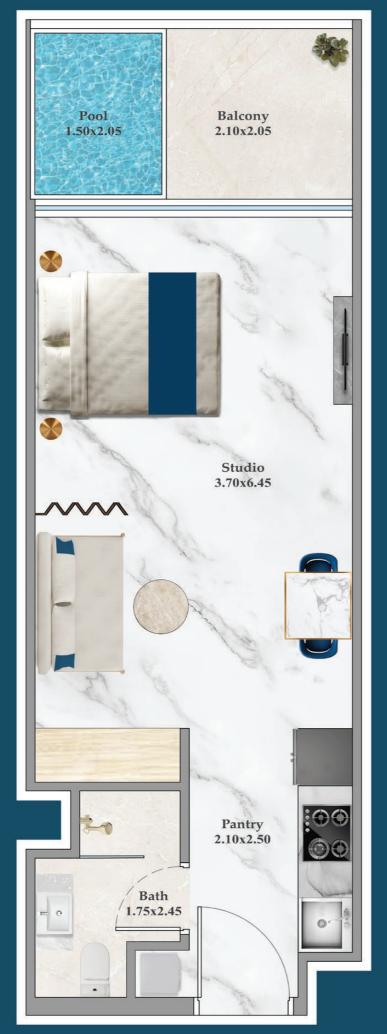

# TINEZ.

**Floor Plans** 



DANUB



## **STUDIO**



AREA (Sq.Ft)

Apartment **305** Balcony **81** Total **386** 



## FLEX STUDIO-A



FEATURES:

Convertible 18HK

AREA (Sq.Ft)

Apartment **345** Balcony **82** Total **427** 

## FLEX STUDIO-B



## AREA (Sq.Ft)

FEATURES:

Apartment **322** Balcony **64** Total

386

☑ Convertible 1BHK





## PRESIDENTIAL FLEX STUDIO

FEATURES :

☑ Pool☑ Convertible 1BHK

### AREA (Sq.Ft)

Apartment **345 to 359** 

Balcony **82** 

Total **427 to 440** 



# **1 BEDROOM-A**



AREA (Sq.Ft)

Apartment 464 to 489

Balcony 81 to 122

Total 545 to 589

FEATURES:

☑ Dual Access Bath

Notes:



\*Units with balcony area around 120 sq.ft.
Other Units are with Balcony area around 80 sq.ft.

## 1 BEDROOM-B



### AREA (Sq.Ft)

Apartment 464 Balcony 162 Total 626

FEATURES :





## FLEX 1 BEDROOM-A



**558** Balcony **163** Total **721** 

AREA (Sq.Ft)

Apartment

#### FEATURES:

☑ Office☑ Convertible 2BHK



## FLEX 1 BEDROOM-B



AREA (Sq.Ft)

Apartment **562 to 569** 

Balcony **147 to 164** 

Total **712 to 733** 

#### FEATURES :

☑ Office☑ Convertible 2BHK

## **PRESIDENTIAL FLEX** SUITE