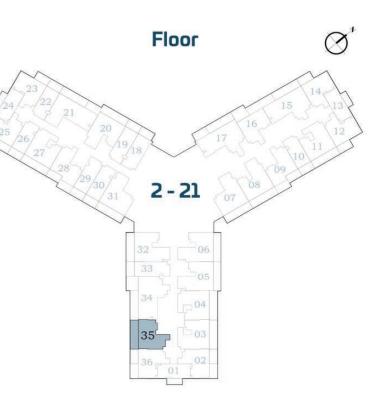

ans** 



DANUB



## **STUDIO**



AREA (Sq.Ft)

Apartment **305** Balcony **81** Total **386** 



## FLEX STUDIO-A



FEATURES:

Convertible 18HK

AREA (Sq.Ft)

Apartment **345** Balcony **82** Total **427** 

## FLEX STUDIO-B



## AREA (Sq.Ft)

FEATURES:

Apartment **322** Balcony **64** Total

386

☑ Convertible 1BHK





## PRESIDENTIAL FLEX STUDIO

FEATURES :

☑ Pool☑ Convertible 1BHK

### AREA (Sq.Ft)

Apartment **345 to 359** 

Balcony **82** 

Total **427 to 440** 



# **1 BEDROOM-A**



AREA (Sq.Ft)

Apartment 464 to 489

Balcony 81 to 122

Total 545 to 589

FEATURES:

☑ Dual Access Bath

Notes:



\*Units with balcony area around 120 sq.ft.
Other Units are with Balcony area around 80 sq.ft.

## 1 BEDROOM-B



### AREA (Sq.Ft)

Apartment 464 Balcony 162 Total 626

FEATURES :





## FLEX 1 BEDROOM-A



**558** Balcony **163** Total **721** 

AREA (Sq.Ft)

Apartment

#### FEATURES:

☑ Office☑ Convertible 2BHK



## FLEX 1 BEDROOM-B



AREA (Sq.Ft)

Apartment **562 to 569** 

Balcony **147 to 164** 

Total **712 to 733** 

#### FEATURES :

☑ Office☑ Convertible 2BHK

## **PRESIDENTIAL FLEX** SUITE









# 2 BEDROOM-A









## **2 BEDROOM-B**



AREA (Sq.Ft)

Apartment **650 to 652** 

Balcony **167** 

Total **817 to 819** 







## 2 BEDROOM-D







Total 1,079 to 1,103 **FEATURES:** 

☑ Pool



#### **3 BEDROOM-A** Balcony Pool 5.40x2.05 2.00x2.05 8 Bedroom Bedroom Cont of 3.85x3.15 3.65x3.15 2 X Living / Dining 3.70x5.40 c Dress 1.20x1.60 Bath Bath 2.45x1.60 2.60x1.60 Bedroom 3.65x3.15 Powder 1.50x1.95 AREA (Sq.Ft) Kitchen 3.70x2.50 0 Apartment 891 X B