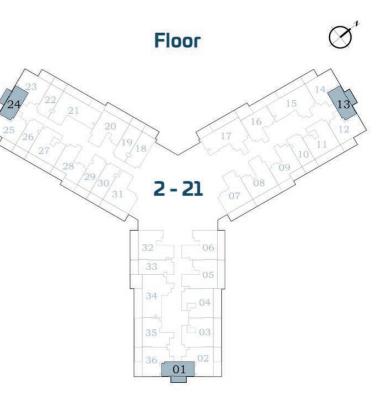

# TINEZ.

**Floor Plans** 



DANUB



## **STUDIO**



AREA (Sq.Ft)

Apartment **305** Balcony **81** Total **386** 



## FLEX STUDIO-A



FEATURES:

Convertible 18HK

AREA (Sq.Ft)

Apartment **345** Balcony **82** Total **427** 

## FLEX STUDIO-B



## AREA (Sq.Ft)

FEATURES:

Apartment **322** Balcony **64** Total

386

☑ Convertible 1BHK





## PRESIDENTIAL FLEX STUDIO

FEATURES :

☑ Pool☑ Convertible 1BHK

### AREA (Sq.Ft)

Apartment **345 to 359** 

Balcony **82** 

Total **427 to 440** 



# **1 BEDROOM-A**



AREA (Sq.Ft)

Apartment 464 to 489

Balcony 81 to 122

Total 545 to 589

FEATURES:

☑ Dual Access Bath

Notes:



\*Units with balcony area around 120 sq.ft.
Other Units are with Balcony area around 80 sq.ft.

## 1 BEDROOM-B



### AREA (Sq.Ft)

Apartment 464 Balcony 162 Total 626

FEATURES :





## FLEX 1 BEDROOM-A



**558** Balcony **163** Total **721** 

AREA (Sq.Ft)

Apartment

#### FEATURES:

☑ Office☑ Convertible 2BHK



## FLEX 1 BEDROOM-B



AREA (Sq.Ft)

Apartment **562 to 569** 

Balcony **147 to 164** 

Total **712 to 733** 

#### FEATURES :

☑ Office☑ Convertible 2BHK

## **PRESIDENTIAL FLEX** SUITE