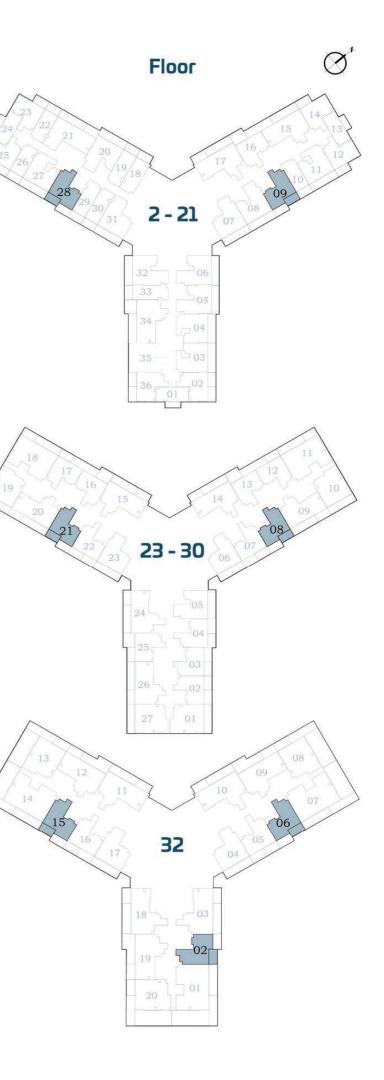

PRESIDENTIAL FLEX STUDIO

FEATURES :

☑ Pool☑ Convertible 1BHK

### AREA (Sq.Ft)

Apartment **345 to 359** 

Balcony **82** 

Total **427 to 440** 



# **1 BEDROOM-A**



AREA (Sq.Ft)

Apartment 464 to 489

Balcony 81 to 122

Total 545 to 589

FEATURES:

☑ Dual Access Bath

Notes:



\*Units with balcony area around 120 sq.ft.
Other Units are with Balcony area around 80 sq.ft.

## 1 BEDROOM-B



### AREA (Sq.Ft)

Apartment 464 Balcony 162 Total 626

FEATURES :





## FLEX 1 BEDROOM-A



**558** Balcony **163** Total **721** 

AREA (Sq.Ft)

Apartment

#### FEATURES:

☑ Office☑ Convertible 2BHK



## FLEX 1 BEDROOM-B



AREA (Sq.Ft)

Apartment **562 to 569** 

Balcony **147 to 164** 

Total **712 to 733** 

#### FEATURES :

☑ Office☑ Convertible 2BHK

## **PRESIDENTIAL FLEX** SUITE









# 2 BEDROOM-A









## **2 BEDROOM-B**



AREA (Sq.Ft)

Apartment **650 to 652** 

Balcony **167** 

Total **817 to 819** 







## 2 BEDROOM-D







Total 1,079 to 1,103 **FEATURES:** 

☑ Pool



#### **3 BEDROOM-A** Balcony Pool 5.40x2.05 2.00x2.05 8 Bedroom Bedroom Cont of 3.85x3.15 3.65x3.15 2 X Living / Dining 3.70x5.40 c Dress 1.20x1.60 Bath Bath 2.45x1.60 2.60x1.60 Bedroom 3.65x3.15 Powder 1.50x1.95 AREA (Sq.Ft) Kitchen 3.70x2.50 0 Apartment 891 X Balcony 166 FEATURES: Total 1,057 🗹 Pool





880 to 904

Balcony

504 to 533

Total **1,391 to 1,419**  FEATURES :









#### DSO COMMUNITY VIEW



SKYSCRAPERS VIEW





Timez

**3 BEDROOMS** 

#### DSO COMMUNITY VIEW







#### WATER ZONE

- 1. Infinity Anticurrent Pool
- 2. Shallow Pool
- 3. Jacuzzi
- 4. Aquatic Gym
- 5. Kids