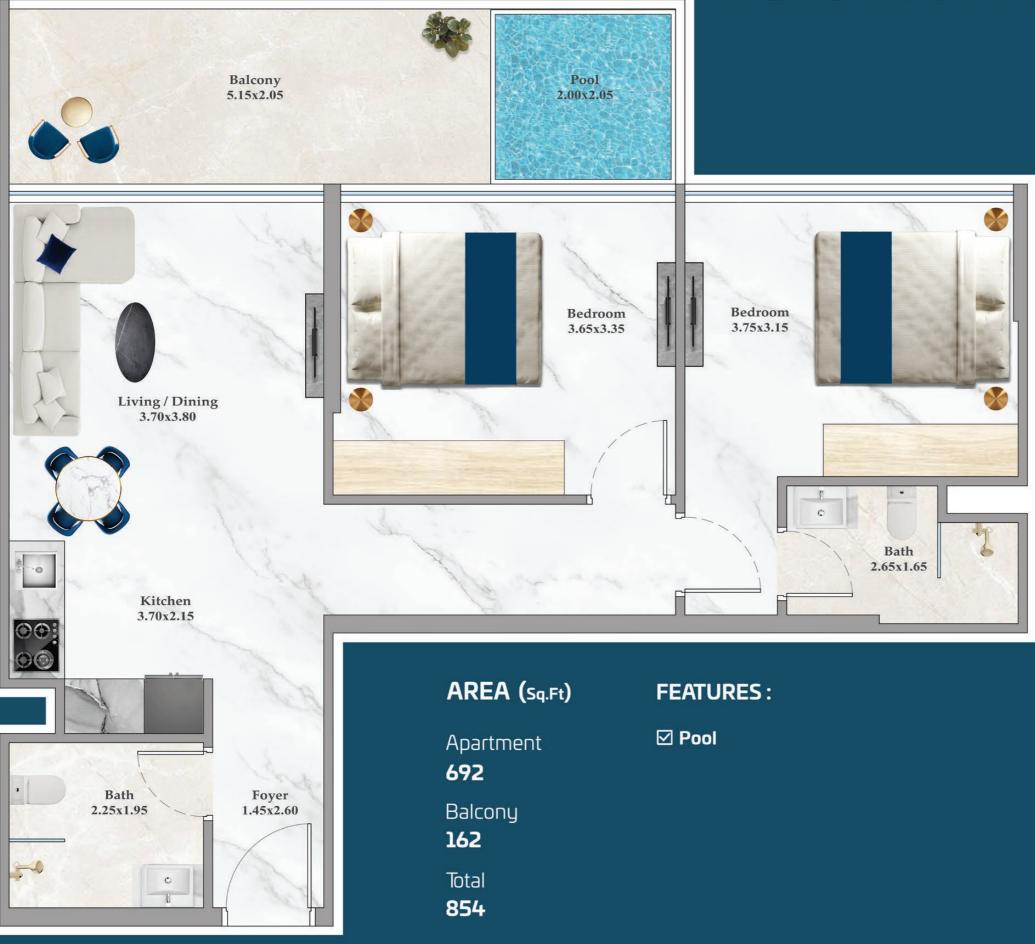

# **1 BEDROOM-A**



AREA (Sq.Ft)

Apartment 464 to 489

Balcony 81 to 122

Total 545 to 589

FEATURES:

☑ Dual Access Bath

Notes:



\*Units with balcony area around 120 sq.ft.
Other Units are with Balcony area around 80 sq.ft.

## 1 BEDROOM-B



### AREA (Sq.Ft)

Apartment 464 Balcony 162 Total 626

FEATURES :





## FLEX 1 BEDROOM-A



**558** Balcony **163** Total **721** 

AREA (Sq.Ft)

Apartment

#### FEATURES:

☑ Office☑ Convertible 2BHK



## FLEX 1 BEDROOM-B



AREA (Sq.Ft)

Apartment **562 to 569** 

Balcony **147 to 164** 

Total **712 to 733** 

#### FEATURES :

☑ Office☑ Convertible 2BHK

## **PRESIDENTIAL FLEX** SUITE









# 2 BEDROOM-A









## **2 BEDROOM-B**



AREA (Sq.Ft)

Apartment **650 to 652** 

Balcony **167** 

Total **817 to 819** 







## 2 BEDROOM-D







Total 1,079 to 1,103 **FEATURES:** 

☑ Pool



#### **3 BEDROOM-A** Balcony Pool 5.40x2.05 2.00x2.05 8 Bedroom Bedroom Cont of 3.85x3.15 3.65x3.15 2 X Living / Dining 3.70x5.40 c Dress 1.20x1.60 Bath Bath 2.45x1.60 2.60x1.60 Bedroom 3.65x3.15 Powder 1.50x1.95 AREA (Sq.Ft) Kitchen 3.70x2.50 0 Apartment 891 X Balcony 166 FEATURES: Total 1,057 🗹 Pool





880 to 904

Balcony

504 to 533

Total **1,391 to 1,419**  FEATURES :









#### DSO COMMUNITY VIEW



SKYSCRAPERS VIEW





Timez

**3 BEDROOMS** 

#### DSO COMMUNITY VIEW







#### WATER ZONE

- 1. Infinity Anticurrent Pool
- 2. Shallow Pool
- 3. Jacuzzi
- 4. Aquatic Gym
- 5. Kids Oasiz
- 6. Splash Pad
- 7. Rain Shower
- 8. Pool Deck

#### FAMILY & PARTY ZONE

- 9. Health Bar
- 10. Japanese Garden
- 11. Infinity Garden
- 12. Ope