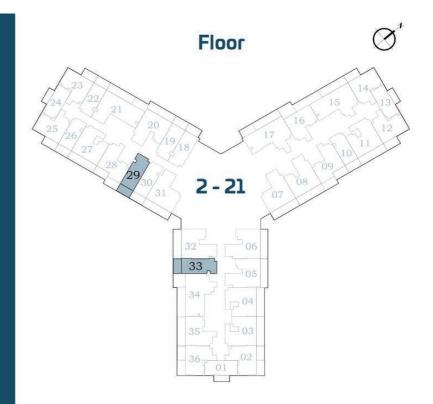

# TINEZ.

**Floor Plans** 



DANUB



## **STUDIO**



AREA (Sq.Ft)

Apartment **305** Balcony **81** Total **386** 



## FLEX STUDIO-A



FEATURES:

Convertible 18HK

AREA (Sq.Ft)

Apartment **345** Balcony **82** Total **427** 

## FLEX STUDIO-B



## AREA (Sq.Ft)

FEATURES:

Apartment **322** Balcony **64** Total

386

☑ Convertible 1BHK





## PRESIDENTIAL FLEX STUDIO

FEATURES :

☑ Pool☑ Convertible 1BHK

### AREA (Sq.Ft)

Apartment **345 to 359** 

Balcony **82** 

Total **427 to 440** 



# **1 BEDROOM-A**



AREA (Sq.Ft)

Apartment 464 to 489

Balcony 81 to 122

Total 545 to 589

FEATURES:

☑ Dual Access Bath

Notes:



\*Units with balcony area around 120 sq.ft.
Other Units are with Balcony area around 80 sq.ft.

## 1 BEDROOM-B



### AREA (Sq.Ft)

Apartment 464 Balcony 162 Total 626

FEATURES :





## FLEX 1 BEDROOM-A



**558** Balcony **163** Total **721** 

AREA (Sq.Ft)

Apartment

#### FEATURES:

☑ Office☑ C