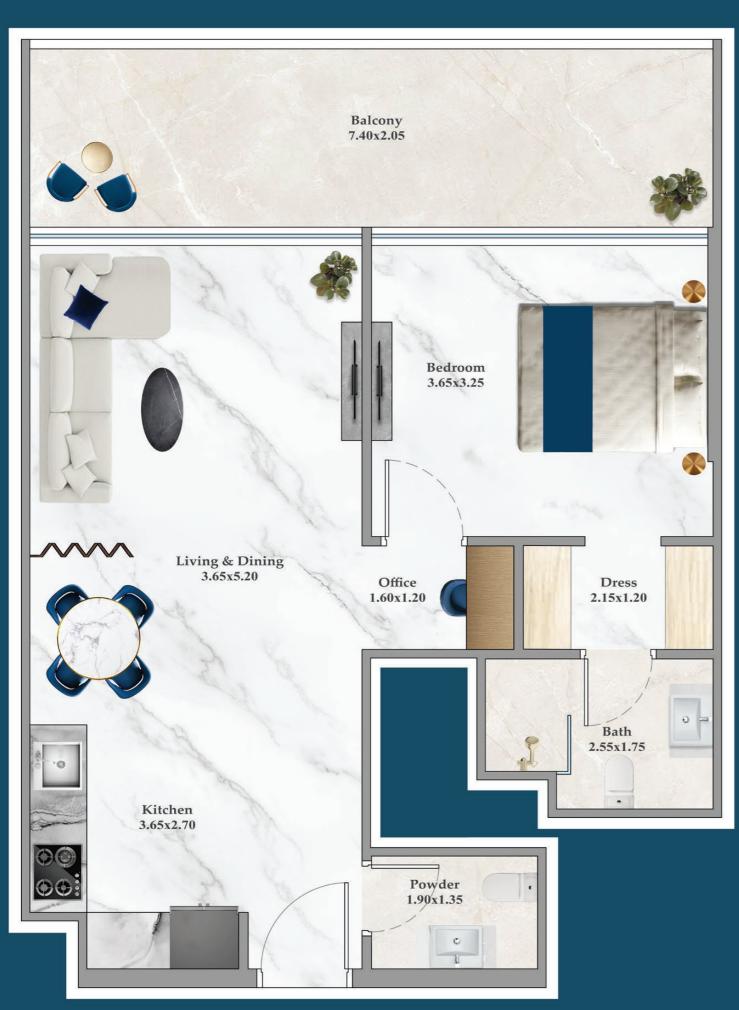

s** 



DANUB



## **STUDIO**



AREA (Sq.Ft)

Apartment **305** Balcony **81** Total **386** 



## FLEX STUDIO-A



FEATURES:

Convertible 18HK

AREA (Sq.Ft)

Apartment **345** Balcony **82** Total **427** 

## FLEX STUDIO-B



## AREA (Sq.Ft)

FEATURES:

Apartment **322** Balcony **64** Total

386

☑ Convertible 1BHK





## PRESIDENTIAL FLEX STUDIO

FEATURES :

☑ Pool☑ Convertible 1BHK

### AREA (Sq.Ft)

Apartment **345 to 359** 

Balcony **82** 

Total **427 to 440** 



# **1 BEDROOM-A**



AREA (Sq.Ft)

Apartment 464 to 489

Balcony 81 to 122

Total 545 to 589

FEATURES:

☑ Dual Access Bath

Notes:



\*Units with balcony area around 120 sq.ft.
Other Units are with Balcony area around 80 sq.ft.

## 1 BEDROOM-B



### AREA (Sq.Ft)

Apartment 464 Balcony 162 Total 626

FEATURES :





## FLEX 1 BEDROOM-A



**558** Balcony **163** Total **721** 

AREA (Sq.Ft)

Apartment

#### FEATURES:

☑ Office☑ Convertible 2BHK



## FLEX 1 BEDROOM-B



AREA (Sq.Ft)

Apartment **562 to 569** 

Balcony **147 to 164** 

Total **712 to 733** 

#### FEATURES :

☑ Office☑ Convertible 2BHK

## **PRESIDENTIAL FLEX** SUITE









# 2 BEDROOM-A









## **2 BEDROOM-B**



AREA (Sq.Ft)

Apartment **650 to 652** 

Balcony **167** 

Total **817 to 819** 







## 2 BEDROOM-D







Total 1,079 to 1,103 **FEATURES:** 

☑ Pool



#### **3 BEDROOM-A** Balcony Pool 5.40x2.05 2.00x2.05 8 Bedroom Bedroom Cont of 3.85x3.15 3.65x3.15 2 X Living / Dining 3.70x5.40 c Dress 1.20x1.60 Bath Bath 2.45x1.60 2.60x1.60 Bedroom 3.65x3.15 Powder 1.50x1.95 AREA (Sq.Ft) Kitchen 3.70x2.50 0 Apartment 891 X Bal