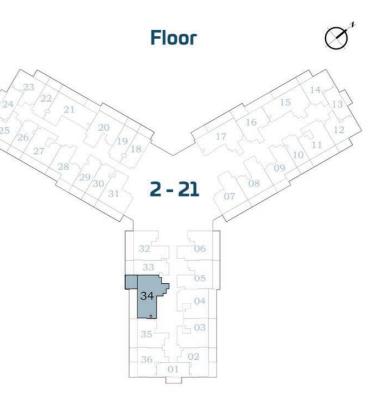

*427 to 440** 



# **1 BEDROOM-A**



AREA (Sq.Ft)

Apartment 464 to 489

Balcony 81 to 122

Total 545 to 589

FEATURES:

☑ Dual Access Bath

Notes:



\*Units with balcony area around 120 sq.ft.
Other Units are with Balcony area around 80 sq.ft.

## 1 BEDROOM-B



### AREA (Sq.Ft)

Apartment 464 Balcony 162 Total 626

FEATURES :





## FLEX 1 BEDROOM-A



**558** Balcony **163** Total **721** 

AREA (Sq.Ft)

Apartment

#### FEATURES:

☑ Office☑ Convertible 2BHK



## FLEX 1 BEDROOM-B



AREA (Sq.Ft)

Apartment **562 to 569** 

Balcony **147 to 164** 

Total **712 to 733** 

#### FEATURES :

☑ Office☑ Convertible 2BHK

## **PRESIDENTIAL FLEX** SUITE









# 2 BEDROOM-A









## **2 BEDROOM-B**



AREA (Sq.Ft)

Apartment **650 to 652** 

Balcony **167** 

Total **817 to 819** 







## 2 BEDROOM-D







Total 1,079 to 1,103 **FEATURES:** 

☑ Pool



#### **3 BEDROOM-A** Balcony Pool 5.40x2.05 2.00x2.05 8 Bedroom Bedroom Cont of 3.85x3.15 3.65x3.15 2 X Living / Dining 3.70x5.40 c Dress 1.20x1.60 Bath Bath 2.45x1.60 2.60x1.60 Bedroom 3.65x3.15 Powder 1.50x1.95 AREA (Sq.Ft) Kitchen 3.70x2.50 0 Apartment 891 X Balcony 166 FEATURES: Total 1,057 🗹 Pool





880 to 904

Balcony

504 to 533

Total **1,391 to 1,419**  FEATURES :









#### DSO COMMUNITY VIEW



SKYSCRAPERS VIEW





Timez

**3 BEDROOMS** 

#### DSO COMMUNITY VIEW







#### WATER ZONE

- 1. Infinity Anticurrent Pool
- 2. Shallow Pool
- 3. Jacuzzi
- 4. Aquatic Gym
- 5. Kids Oasiz
- 6. Splash Pad
- 7. Rain Shower
- 8. Pool Deck

#### FAMILY & PARTY ZONE

- 9. Health Bar
- 10. Japanese Garden
- 11. Infinit