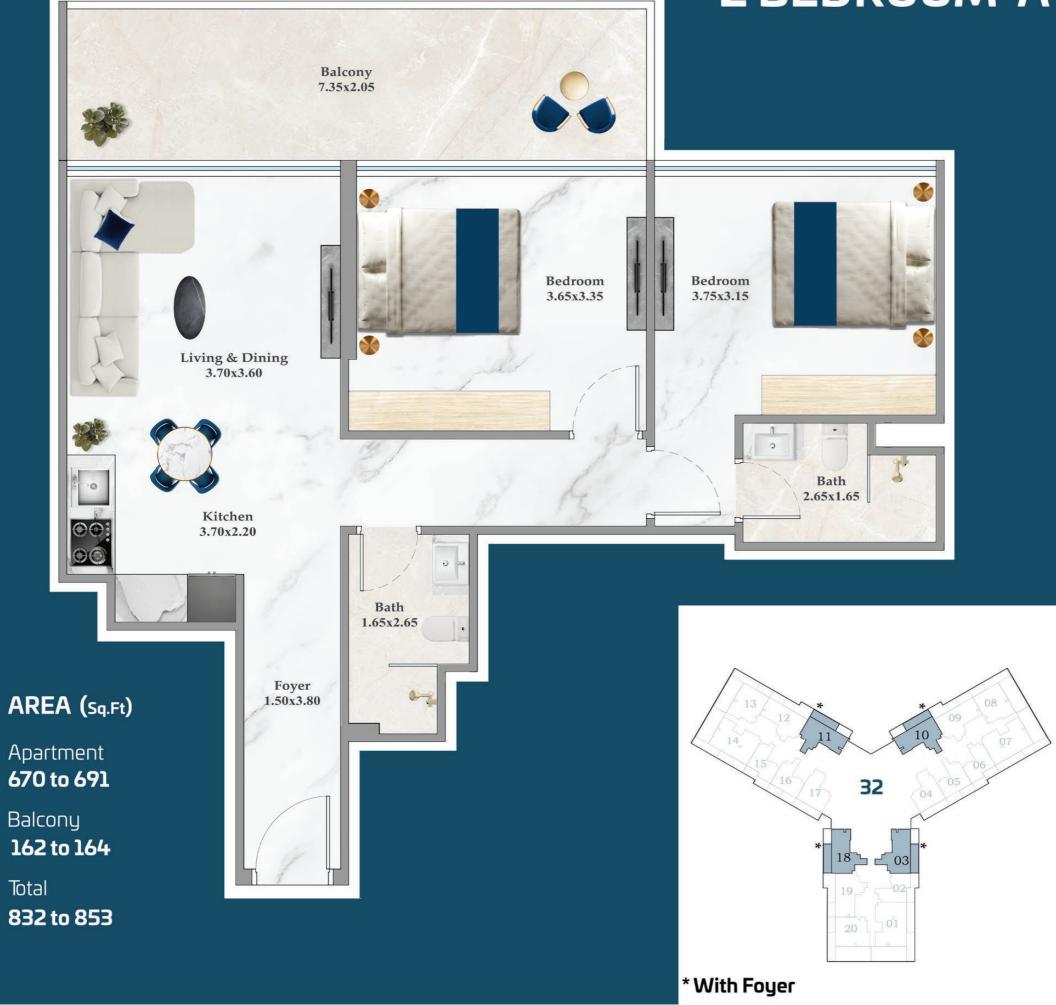

STUDIO

FEATURES :

☑ Pool☑ Convertible 1BHK

### AREA (Sq.Ft)

Apartment **345 to 359** 

Balcony **82** 

Total **427 to 440** 



# **1 BEDROOM-A**



AREA (Sq.Ft)

Apartment 464 to 489

Balcony 81 to 122

Total 545 to 589

FEATURES:

☑ Dual Access Bath

Notes:



\*Units with balcony area around 120 sq.ft.
Other Units are with Balcony area around 80 sq.ft.

## 1 BEDROOM-B



### AREA (Sq.Ft)

Apartment 464 Balcony 162 Total 626

FEATURES :





## FLEX 1 BEDROOM-A



**558** Balcony **163** Total **721** 

AREA (Sq.Ft)

Apartment

#### FEATURES:

☑ Office☑ Convertible 2BHK



## FLEX 1 BEDROOM-B



AREA (Sq.Ft)

Apartment **562 to 569** 

Balcony **147 to 164** 

Total **712 to 733** 

#### FEATURES :

☑ Office☑ Convertible 2BHK

## **PRESIDENTIAL FLEX** SUITE









# 2 BEDROOM-A









## **2 BEDROOM-B**



AREA (Sq.Ft)

Apartment **650 to 652** 

Balcony **167** 

Total **817 to 819** 







## 2 BEDROOM-D







Total 1,079 to 1,103 **FEATURES:** 

☑ Pool



#### **3 BEDROOM-A** Balcony Pool 5.40x2.05 2.00x2.05 8 Bedroom Bedroom Cont of 3.85x3.15 3.65x3.15 2 X Living / Dining 3.70x5.40 c Dress 1.20x1.60 Bath Bath 2.45x1.60 2.60x1.60 Bedroom 3.65x3.15 Powder 1.50x1.95 AREA (Sq.Ft) Kitchen 3.70x2.50 0 Apartment 891 X Balcony 166 FEATURES: Total 1,057 🗹 Pool





880 to 904

Balcony

504 to 533

Total **1,391 to 1,419**  FEATURES :









#### DSO COMMUNITY VIEW



SKYSCRAPERS VIEW





Timez

**3 BEDROOMS** 

#### DSO COMMUNITY VIEW







#### WATER ZONE

- 1. Infinity Anticurrent Pool
- 2. Shallow Pool
- 3. Jacuzzi
- 4. Aquatic Gym
- 5. Kids Oasiz
- 6. Splas