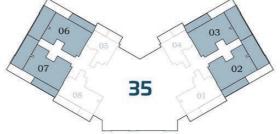

Convertible 2BHK



## FLEX 1 BEDROOM-B



AREA (Sq.Ft)

Apartment **562 to 569** 

Balcony **147 to 164** 

Total **712 to 733** 

#### FEATURES :

☑ Office☑ Convertible 2BHK

## **PRESIDENTIAL FLEX** SUITE









# 2 BEDROOM-A









## **2 BEDROOM-B**



AREA (Sq.Ft)

Apartment **650 to 652** 

Balcony **167** 

Total **817 to 819** 







## 2 BEDROOM-D







Total 1,079 to 1,103 **FEATURES:** 

☑ Pool



#### **3 BEDROOM-A** Balcony Pool 5.40x2.05 2.00x2.05 8 Bedroom Bedroom Cont of 3.85x3.15 3.65x3.15 2 X Living / Dining 3.70x5.40 c Dress 1.20x1.60 Bath Bath 2.45x1.60 2.60x1.60 Bedroom 3.65x3.15 Powder 1.50x1.95 AREA (Sq.Ft) Kitchen 3.70x2.50 0 Apartment 891 X Balcony 166 FEATURES: Total 1,057 🗹 Pool





880 to 904

Balcony

504 to 533

Total **1,391 to 1,419**  FEATURES :









#### DSO COMMUNITY VIEW



SKYSCRAPERS VIEW





Timez

**3 BEDROOMS** 

#### DSO COMMUNITY VIEW







#### WATER ZONE

- 1. Infinity Anticurrent Pool
- 2. Shallow Pool
- 3. Jacuzzi
- 4. Aquatic Gym
- 5. Kids Oasiz
- 6. Splash Pad
- 7. Rain Shower
- 8. Pool Deck

#### FAMILY & PARTY ZONE

- 9. Health Bar
- 10. Japanese Garden
- 11. Infinity Garden
- 12. Open Air Cinema
- 13. Cabana Seating
- 14. BBQ Area
- 15. Family Seating
- 16. Outdoor Party Area
- 17. Indoor Party Area
- 18. Open Cigar Zone

#### **KIDS ZONE**

- 19. Kids Play Area
- 20. Wall Climbing
- 21. Trampoline
- 22. Kids Daycare
- 23. Sand Pit

#### ACTIVITY ZONE

- 24. Paddle Court
- 25. Cricket Pitch
- 26. Basketball
- 27. Badminton Court
- 28. Chess Zone
- 29. Table Tennis Zone
- 30. Snooker Zone
- 31. Yoga Deck
- 32.