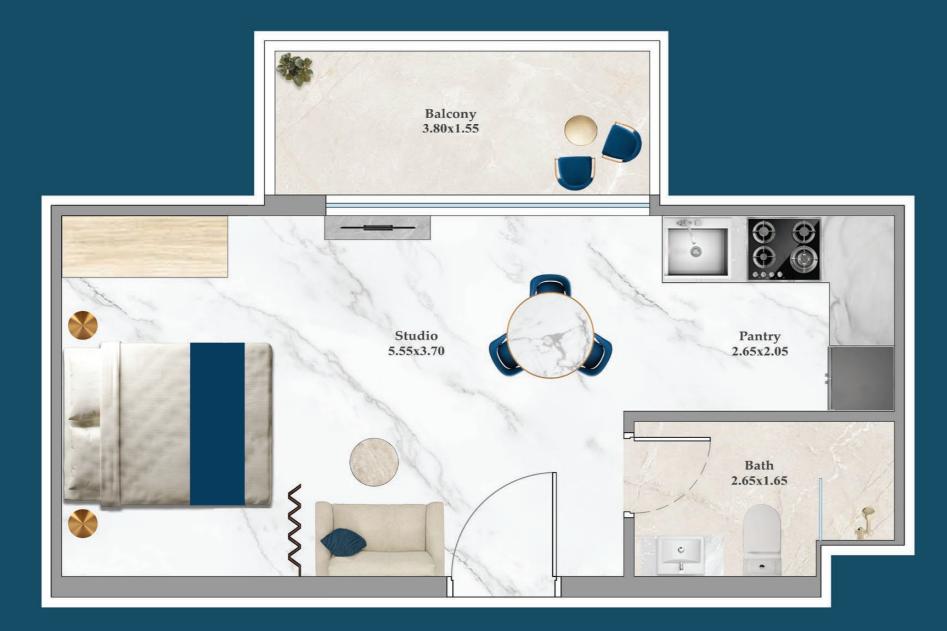

# TINEZ.

**Floor Plans** 



DANUB



## **STUDIO**



AREA (Sq.Ft)

Apartment **305** Balcony **81** Total **386** 



## FLEX STUDIO-A



FEATURES:

Convertible 18HK

AREA (Sq.Ft)

Apartment **345** Balcony **82** Total **427** 

## FLEX STUDIO-B



## AREA (Sq.Ft)

FEATURES:

Apartment **322** Balcony **64** Total

386

☑ Convertible 1BHK





## PRESIDENTIAL FLEX STUDIO

FEATURES :

☑ Pool☑ Convertible 1BHK

### AREA (Sq.Ft)

Apartment **345 to 359** 

Balcony **82** 

Total **427 to 440** 



# **1 BEDROOM-A**



AREA (Sq.Ft)

Apartment 464 to 489

Balcony 81 to 122

Total 545 to 589

FEATURES:

☑ Dual Access Bath

Notes:



\*Units with balcony area around 120 sq.ft.
Other Units are with Balcony area around 80 sq.ft.

## 1 BEDROOM-B



### AREA (Sq.Ft)

Apartment 464 Balcony 162 Total 626

FEATURES :





## FLEX 1 BEDROOM-A



**558** Balcony **163** Total **721** 

AREA (Sq.Ft)

Apartment

#### FEATURES:

☑ Office☑ Convertible 2BHK



## FLEX 1 BEDROOM-B



AREA (Sq.Ft)

Apartment **562 to 569** 

Balcony **147 to 164** 

Tota