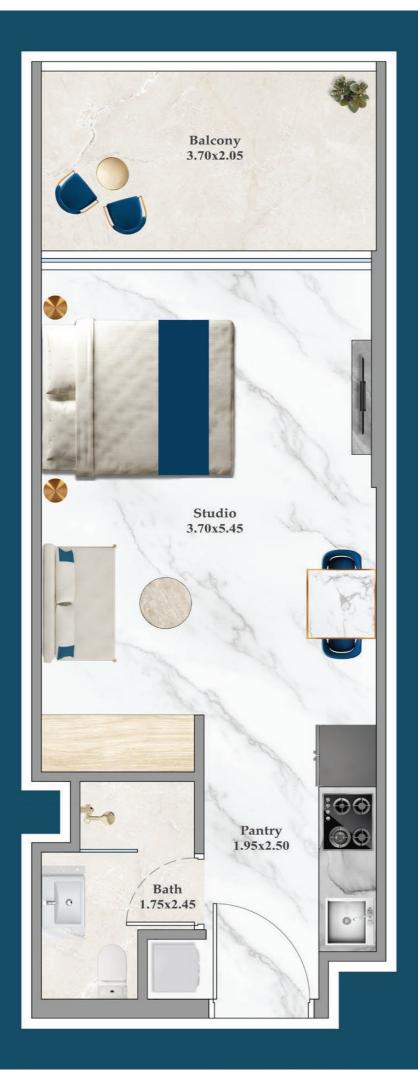

# TINEZ.

**Floor Plans** 



DANUB



## **STUDIO**



AREA (Sq.Ft)

Apartment **305** Balcony **81** Total **386** 



## FLEX STUDIO-A



FEATURES:

Convertible 18HK

AREA (Sq.Ft)

Apartment **345** Balcony **82** Total **427** 

## FLEX STUDIO-B



## AREA (Sq.Ft)

FEATURES:

Apartment **322** Balcony **64** Total

386

☑ Convertible 1BHK





## PRESIDENTIAL FLEX STUDIO

FEATURES :

☑ Pool☑ Convertible 1BHK

### AREA (Sq.Ft)

Apartment **345 to 359** 

Balcony **82** 

Total **427 to 440** 



# **1 BEDROOM-A**



AREA (Sq.Ft)

Apartment 464 to 489

Balcony 81 to 122

Total 545 to 589

FEATURES:

☑ Dual Access Bath

Notes:



\*Units with balcony area around 120 sq.ft.
Other Units are with Balcony area around 80 sq.ft.

## 1 BEDROOM-B



### AREA (Sq.Ft)

Apartment 464 Balcony 162 Total 626

FEATURES :





## FLEX 1 BED