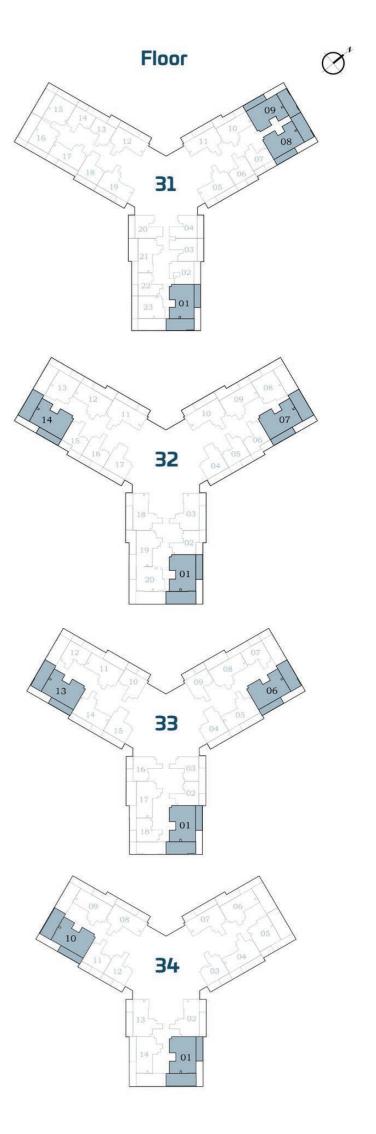

nvertible 2BHK



## FLEX 1 BEDROOM-B



AREA (Sq.Ft)

Apartment **562 to 569** 

Balcony **147 to 164** 

Total **712 to 733** 

#### FEATURES :

☑ Office☑ Convertible 2BHK

## **PRESIDENTIAL FLEX** SUITE









# 2 BEDROOM-A









## **2 BEDROOM-B**



AREA (Sq.Ft)

Apartment **650 to 652** 

Balcony **167** 

Total **817 to 819** 







## 2 BEDROOM-D







Total 1,079 to 1,103 **FEATURES:** 

☑ Pool



#### **3 BEDROOM-A** Balcony Pool 5.40x2.05 2.00x2.05 8 Bedroom Bedroom Cont of 3.85x3.15 3.65x3.15 2 X Living / Dining 3.70x5.40 c Dress 1.20x1.60 Bath Bath 2.45x1.60 2.60x1.60 Bedroom 3.65x3.15 Powder 1.50x1.95 AREA (Sq.Ft) Kitchen 3.70x2.50 0 Apartment 891 X Balcony 166 FEATURES: Total 1,057 🗹 Pool





880 to 904

Balcony

504 to 533

Total **1,391 to 1,419**  FEATURES :









#### DSO COMMUNITY VIEW



SKYSCRAPERS VIEW





Timez

**3 BEDROOMS** 

#### DSO COMMUNITY VIEW







#### WATER ZONE

- 1. Infinity Anticurrent Pool
- 2. Shallow Pool
- 3. Jacuzzi
- 4. Aquatic Gym
- 5. Kids Oasiz
- 6. Splash Pad
- 7. Rain Shower
- 8. Pool Deck

#### FAMILY & PARTY ZONE

- 9. Health Bar
- 10. Japanese Garden
- 11. Infinity Garden
- 12. Open Air Cinema
- 13. Cabana Seating
- 14. BBQ Area
- 15. Family Seating
- 16. Outdoor Party Area
- 17. Indoor Party Area
- 18. Open Cigar Zone

#### **KIDS ZONE**

- 19. Kids Play Area
- 20. Wall Climbing
- 21. Trampoline
- 22. Kids Daycare
- 23. Sand Pit

#### ACTIVITY ZONE

- 24. Paddle Court
- 25. Cricket Pitch
- 26. Basketball
- 27. Badminton Court
- 28. Chess Zone
- 29. Table Tennis Zone
- 30. Snooker Zone
- 31. Yoga Deck
- 32. K