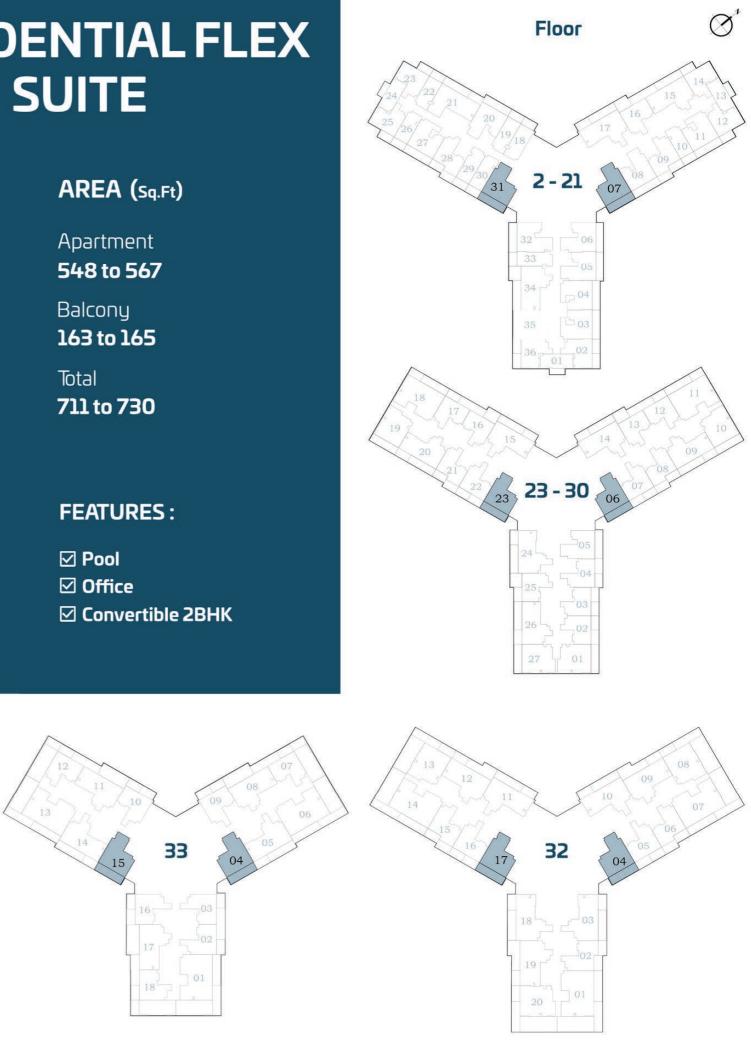

## PRESIDENTIAL FLEX STUDIO

FEATURES :

☑ Pool☑ Convertible 1BHK

### AREA (Sq.Ft)

Apartment **345 to 359** 

Balcony **82** 

Total **427 to 440** 



# **1 BEDROOM-A**



AREA (Sq.Ft)

Apartment 464 to 489

Balcony 81 to 122

Total 545 to 589

FEATURES:

☑ Dual Access Bath

Notes:



\*Units with balcony area around 120 sq.ft.
Other Units are with Balcony area around 80 sq.ft.

## 1 BEDROOM-B



### AREA (Sq.Ft)

Apartment 464 Balcony 162 Total 626

FEATURES :





## FLEX 1 BEDROOM-A



**558** Balcony **163** Total **721** 

AREA (Sq.Ft)

Apartment

#### FEATURES:

☑ Office☑ Convertible 2BHK



## FLEX 1 BEDROOM-B



AREA (Sq.Ft)

Apartment **562 to 569** 

Balcony **147 to 164** 

Total **712 to 733** 

#### FEATURES :

☑ Office☑ Convertible 2BHK

## **PRESIDENTIAL FLEX** SUITE









# 2 BEDROOM-A









## **2 BEDROOM-B**



AREA (Sq.Ft)

Apartment **650 to 652** 

Balcony **167** 

Total **817 to 819** 







## 2 BEDROOM-D







Total 1,079 to 1,103 **FEATURES:** 

☑ Pool



#### **3 BEDROOM-A** Balcony Pool 5.40x2.05 2.00x2.05 8 Bedroom Bedroom Cont of 3.85x3.15 3.65x3.15 2 X Living / Dining 3.70x5.40 c Dress 1.20x1.60 Bath Bath 2.45x1.60 2.60x1.60 Bedroom 3.65x3.15 Powder 1.50x1.95 AREA (Sq.Ft) Kitchen 3.70x2.50 0 Apartment 891 X Balcony 166 FEATURES: Total 1,057 🗹 Pool





880 to 904

Balcony

504 to 533

Total **1,391 to 1,419**  FEATURES :









#### DSO COMMUNITY VIEW



SKYSCRAPERS VIEW





Timez

**3 BEDROOMS** 

#### DSO COMMUNITY VIEW







#### WATER ZONE

- 1. Infinity Anticurrent Pool
- 2. Shallow Pool
- 3. Jacuzzi
- 4. Aquatic Gym
- 5.