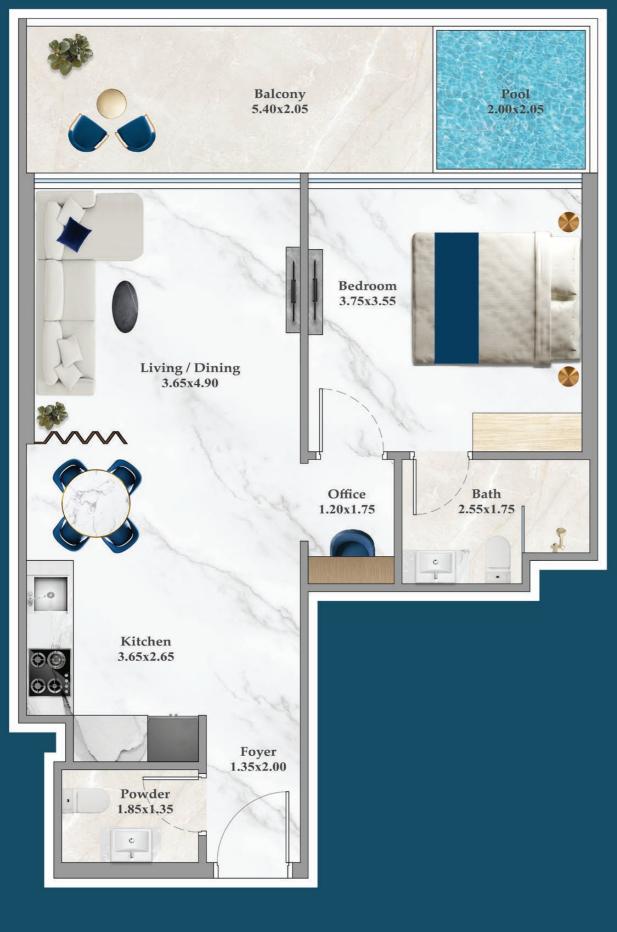

## FLEX 1 BEDROOM-A

**558** Balcony **163** Total **721** 

AREA (Sq.Ft)

Apartment

#### FEATURES:

☑ Office☑ Convertible 2BHK