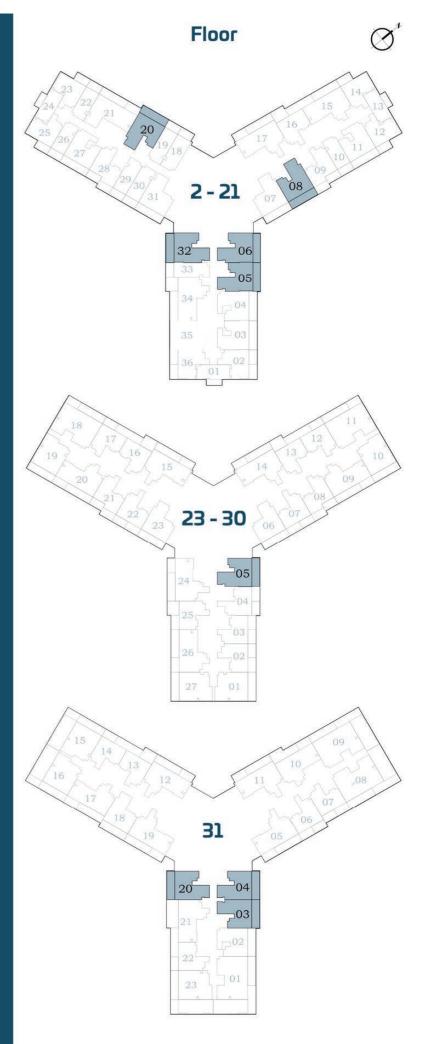

## FLEX 1 BEDROOM-A

**558** Balcony **163** Total **721** 

AREA (Sq.Ft)

Apartment

#### FEATURES:

☑ Office☑ Convertible 2BHK