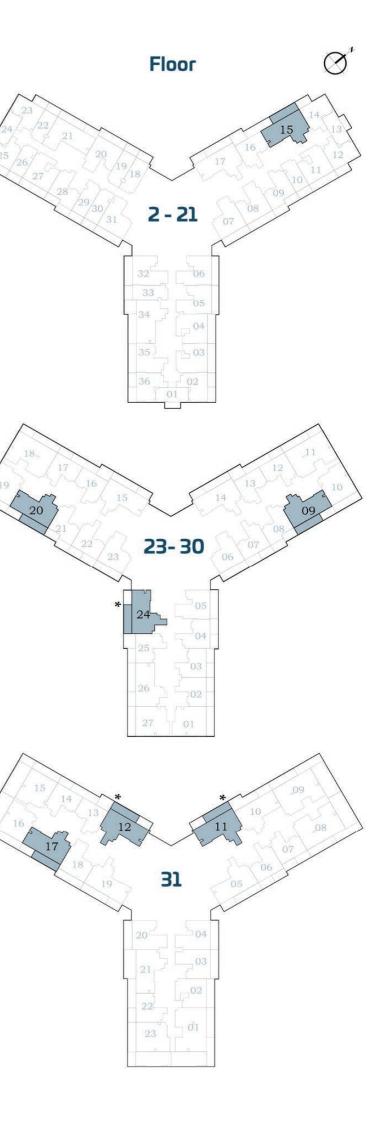

# 2 BEDROOM-A

## **2 BEDROOM-B**

AREA (Sq.Ft)

Apartment **650 to 652** 

Balcony **167** 

Total **817 to 819** 